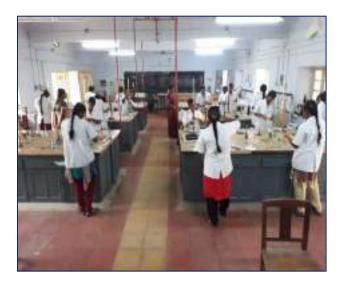

Procedure was posted In Google Classroom and explained. Students were asked to write the procedur in observation notebook. Observation note Books were checked In Google Meet. | Google<br>Meet &<br>Google<br>Class<br>room                                                       | 20                | 19             | 01            |
| 2.    | 05.03.2021<br>II      | II – VI<br>Inorganic<br>Chemistry<br>Practical<br>(PCHP22) | I M.Sc. | Ex.No.1.Estimation of Zinc. Ex.No.2.Estimation of Magnesium. Ex.No.3.Estimation of Copper.                                                                                                                  | (20 Students came to College with safety measures and perform the experiments in the laboratory ) |                   | 20             | NIL           |







#### **PCHP22 - Inorganic Chemistry Practical**

| S.N<br>o | Date/<br>Day<br>Order | Hour | Class      | Topic                                                                             | Online platform | Total<br>strength | No<br>present | No<br>absent |
|----------|-----------------------|------|------------|-----------------------------------------------------------------------------------|-----------------|-------------------|---------------|--------------|
| 1.       | 29.03.2021<br>II      | I-V  | I<br>M.Sc. | Inorganic<br>Semimicro<br>Qualitative<br>Analysis lab-<br>Procedure<br>Revisions. | Google<br>Meet  | 20                | 19            | 01           |



#### PCHP33 - Physical Chemistry Practical

| S.N<br>o | Date/<br>Day<br>Order | Hour | Class       | Topic