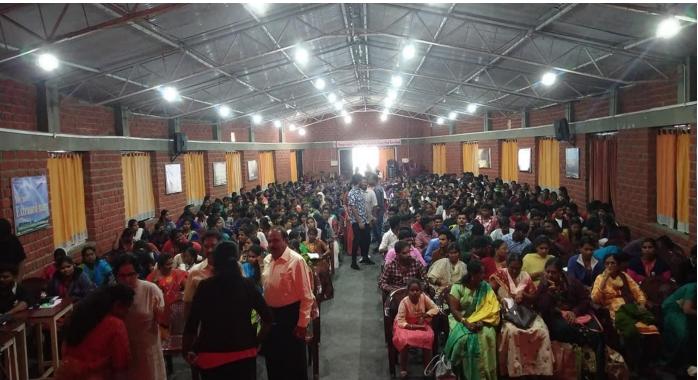

#### NAAC3<sup>rd</sup>CYCLE-SELFSTUDYREPORT(SSR)

CRITERION : 3.5 Collaborations

METRIC : collaborations/linkages for Student exchange, Faculty exchange

Internship, Field trip, On-the- job training

YEAR : 2019-2020

|                    | 2019-2020                                                     |                                              |                                                                                                                                                                |                                                        |                                              |  |  |
|--------------------|---------------------------------------------------------------|----------------------------------------------|----------------------------------------------------------------------------------------------------------------------------------------------------------------|--------------------------------------------------------|----------------------------------------------|--|--|
|                    | Student exchange, internship, field trip, on-the-job training |                                              |                                                                                                                                                                |                                                        |                                              |  |  |
| SI<br>·<br>N<br>o. | DEPARTMENT                                                    | Name of the MoU /<br>Collaboration / linkage | Name of the collaborating agency / institution<br>/ industry / corporate house with whom the<br>MoU / collaboration / linkage is made, with<br>contact details | Year of signing<br>MoU /<br>collaboration /<br>linkage | Duration of MoU /<br>collaboration / linkage |  |  |
| 1                  | TAMIL                                                         | Field visit                                  | Rameswaram                                                                                                                                                     | 2019-2020                                              | 19.10.2019                                   |  |  |
| 2                  | ZOOLOGY                                                       | Veterinary Training                          | Veterinary centre, Collector Office                                                                                                                            | 2019-2020                                              | 8,13,24 August 2019                          |  |  |
| 3                  | ZOOLOGY                                                       | Field visit                                  | VIBIS Apiculture farm                                                                                                                                          | 2019-2020                                              | 13.08.2019                                   |  |  |
| 4                  | CHEMISTRY                                                     | Field visit                                  | Industrial visit, SIPCOT-District industries centre(DIC)                                                                                                       | 2019-2020                                              | 6.09.2019                                    |  |  |
| 5                  | BOTANY                                                        | Field visit                                  | Centre of excellence for vegetables-Horticulture ,Reddiyarchathiram,Dindigul2019                                                                               | 2019-2020                                              | 19.09.2019                                   |  |  |
| 6                  | GEOGRAPHY                                                     | Study Tour                                   | Thiruvanandapuram                                                                                                                                              | 2019-2020                                              | 25-09-19                                     |  |  |
| 7                  | ENGLISH                                                       | Field visit                                  | Kodaikanal                                                                                                                                                     | 2019-2020                                              | 27.09.2019                                   |  |  |
| 8                  | ZOOLOGY                                                       | Field visit                                  | PRS Dairy Farm, Athikaripatti, Dindigul.                                                                                                                       | 2019-2020                                              | 04.10.2019                                   |  |  |