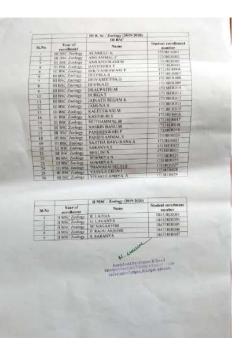

House Balgemonile Housefest crever Harring organishang womaying Escos osmidente.

Dayly.

forestown for Mie wringieword town.

Bradge, M. Dona Christy lar. Landerster DG. 13 202 2. 43/16/2 h

|          | 2  | 10011R049  | SAMP                       |
|----------|----|------------|----------------------------|
|          | 3  | 19301TR050 | S.AMBRIN BEEVI             |
|          | 4  | 19301TR051 | W. ANANDHI                 |
|          | 5  | 19301TR052 | C.BHARATHI                 |
|          | 6  | 19301TR052 | S.BHARATHI                 |
|          | 7  | 19301TR054 | P. CHITHRA                 |
|          |    | 19301TR055 | L.DURGA DEVI               |
|          | 8  | 19301TR056 | R.GOKILA                   |
|          | 9  | 19301TR057 | T.GOKILA                   |
|          | 10 | 19301TR058 | K.GOKUL MARIYAMMAL         |
|          | 11 | 19301TR059 | LAIVANI                    |
|          | 12 | 19301TR060 | M.KANMANI                  |
|          | 14 | 19301TR062 | V.KARTHIKA                 |
|          | 15 | 19301TR063 | S.LAVANYA                  |
|          | 16 | 19301TR064 | R.MATHUMITHA               |
|          | 17 | 19301TR064 | M.MOHANAPRIVA              |
|          | 18 | 19301TR065 | P.MUTHULAKSHMI             |
|          | 19 | 19301TR066 | S.NAGALAKSHMI              |
|          | 20 | 19301TR067 | K.NAGAMMAL                 |
|          | 22 | 19301TR068 | P.NAGA SIVASAKTHI          |
| 1        | 23 | 19301TR070 | S.NIGETHA                  |
| ŀ        | 24 | 19301TR071 | V.NIVETHA                  |
|          | 25 | 19301TR072 | N. PANCHAVARNAM            |
| ŀ        | 26 | 19301TR073 | K.PANDI SELVI              |
| -        |    | 19301TR074 | P.POONGODI                 |
| -        | 27 | 19301TR075 | R.RAMALAKSHMI              |
| -        | 28 | 19301TR076 | A.SANGUPATHI AMMAL         |
| -        | 29 | 19301TR077 | A.SARANYA                  |
| -        | 30 | 19301TR078 | U. SEBASTINA               |
|          | 31 | 19301TR079 | R.SHALINI                  |
|          | 32 | 19301TR080 | S.SHALINI                  |
|          | 33 | 19301TR081 | M.SHANMUGA PRIYA           |
|          | 34 | 19301TR082 | N.SHOBANA                  |
|          | 35 | 19301TR083 | K.SHOBIKA                  |
| t        | 36 | 19301TR084 | V.SIVARANJANI (18.04.2001) |
| t        | 38 | 19301TR086 | S.SNEHA<br>M.SOUNDARYA     |
| <b> </b> | 39 | 19301TR087 | G.SWETHA REGINA            |
| -        | 41 | 19301TR089 | V. TAMILARASI              |
| -        | 42 | 19301TR090 | D VASUKI                   |
| -        |    | 19301TR091 | S.VIJAYALAKSHMI            |
| L        | 43 | 19301TR092 | 0.4107                     |
|          |    |            |                            |

| - 1                                          | S.NO | I REG.NO                 | NAME                                  |
|----------------------------------------------|------|--------------------------|---------------------------------------|
| - 1                                          | 1    | 19301TR001               | SARIRAMI                              |
| - 1                                          | 2    | 19301TR002               | A. AKILANDAESWARI                     |
|                                              | 3    | 19301TR003               | R. ANNALAKSIIMI                       |
|                                              | 4    | 19301TR004               | M. ANUSIVA                            |
|                                              | .5   | 19301TR005               | P. BANUMATIII                         |
|                                              | 6    | 19301TR006               | M. BHUVANESHWARI<br>M.DEEPA GAYATHIRI |
| -                                            | 7    | 19301TR007               | S. DHARANI                            |
| _                                            | - 8  | 19301TR008               | S. DURGA DEVI                         |
| -                                            | 9    | 19301TR009<br>19301TR010 | T. GAYATHRI DEVI                      |
|                                              | 10   | 19301TR011               | R GEETHA                              |
| -                                            | 11   | 19301TR012               | M.INDHU PRIYADHARSHNI                 |
| -                                            | 13   | 19301TR013               | R. JAMUNA RANI                        |
| -                                            | 14   | 19301TR014               | M. JEYA CHITHRA                       |
| 1-                                           | 15   | 19301TR015               | S. KALAIVANI                          |
| 1                                            | 16   | 19301TR016               | R. KALAIYARASI                        |
| -                                            | 17   | 19301TR017               | A. KAVITIIA                           |
| -                                            | 18   | 19301TR018               | V. KEERTHANA                          |
| -                                            | 19   | 19301TR019               | R. KIRUTHIKA                          |
| -                                            | 20   | 19301TR020               | K. KOKILA                             |
| -                                            | 21   | 19301TR021               | M. KRISHNAVENI                        |
| -                                            | 22   | 19301TR022               | M. MAHALAKSHMI                        |
| -                                            |      |                          | M. MALATHI                            |
| -                                            | 23   | 19301TR023               | K, MANJULA                            |
|                                              | 24   | 19301TR024               |                                       |
| -                                            | 25   | 19301TR025               | N. MINIPRIYA                          |
| _                                            | 26   | 19301TR026               | M. MURUGESHWARI                       |
| <u>_</u>                                     | 27   | 19301TR027               | S. NAGAJOTHI                          |
| _                                            | 28   | 19301TR028               | N. NAGALAKSHMI                        |
| <u>                                     </u> | 29   | 19301TR029               | M. RANDRINI                           |
| <u> </u>                                     | 30   | 19301TR030               | K. NITHYA                             |
| _                                            | 31   | 19301TR031               | V. NISHANTHI MARY                     |
|                                              | 32   | 19301TR032               | P. NOOR NISHA                         |
| _                                            | 33   | 19301TR033               | M. PARAMESWARI                        |
|                                              | 34   | 19301TR034               | K. PANDISELVI                         |
| . :                                          | 35   | 19301TR035               | P. PRIYADHARSHINI                     |
| 3                                            | 36   | 19301TR036               | A. PRIYANGA                           |
| 3                                            | 37   | 19301TR037               | M.PUNITHA                             |
| 3                                            | 8    | 19301TR038               | K. REVATHI                            |
|                                              | 9    | 19301TR039               | S. SAKITHA                            |
|                                              | 0    | 19301TR040               | M. SANTHANALAKSHMI                    |
| 4                                            |      | 19301TR041               |                                       |
|                                              |      |                          | C. SEETHA                             |
|                                              | 2    | 19301TR042               | S. SIVAGAMI                           |
| 4.                                           | _    | 19301TR043               | P. SIVARANJANI                        |
| 4                                            |      | 19301TR044               | G. SUDHA                              |
| 4.                                           | 5    | 19301TR045               | U. SUGANYA                            |
| 4                                            | 6    | 19301TR046               | S. SUMITHRA                           |
| 4                                            |      | 19301TR047               |                                       |
| 4                                            | -    | 19301TR048               | D.SWETHA                              |
|                                              |      | -250111040               | M. VARSHA                             |
|                                              |      |                          |                                       |