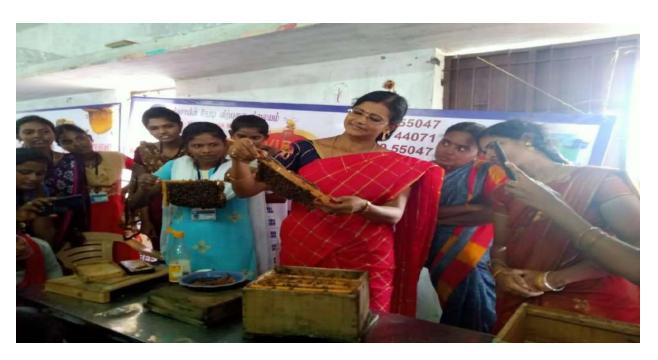

|                    | 2019-2020                                                     |                                              |                                                                                                                                                                |                                                        |                                              |  |  |
|--------------------|---------------------------------------------------------------|----------------------------------------------|----------------------------------------------------------------------------------------------------------------------------------------------------------------|--------------------------------------------------------|----------------------------------------------|--|--|
|                    | Student exchange, internship, field trip, on-the-job training |                                              |                                                                                                                                                                |                                                        |                                              |  |  |
| SI<br>·<br>N<br>o. | DEPARTMENT                                                    | Name of the MoU /<br>Collaboration / linkage | Name of the collaborating agency / institution<br>/ industry / corporate house with whom the<br>MoU / collaboration / linkage is made, with<br>contact details | Year of signing<br>MoU /<br>collaboration /<br>linkage | Duration of MoU /<br>collaboration / linkage |  |  |
| 1                  | TAMIL                                                         | Field visit                                  | Rameswaram                                                                                                                                                     | 2019-2020                                              | 19.10.2019                                   |  |  |
| 2                  | ZOOLOGY                                                       | Veterinary Training                          | Veterinary centre, Collector Office                                                                                                                            | 2019-2020                                              | 8,13,24 August 2019                          |  |  |
| 3                  | ZOOLOGY                                                       | Field visit                                  | VIBIS Apiculture farm                                                                                                                                          | 2019-2020                                              | 13.08.2019                                   |  |  |
| 4                  | CHEMISTRY                                                     | Field visit                                  | Industrial visit, SIPCOT-District industries centre(DIC)                                                                                                       | 2019-2020                                              | 6.09.2019                                    |  |  |
| 5                  | BOTANY                                                        | Field visit                                  | Centre of excellence for vegetables-Horticulture ,Reddiyarchathiram,Dindigul2019                                                                               | 2019-2020                                              | 19.09.2019                                   |  |  |
| 6                  | GEOGRAPHY                                                     | Study Tour                                   | Thiruvanandapuram                                                                                                                                              | 2019-2020                                              | 25-09-19                                     |  |  |
| 7                  | ENGLISH                                                       | Field visit                                  | Kodaikanal                                                                                                                                                     | 2019-2020                                              | 27.09.2019                                   |  |  |
| 8                  | ZOOLOGY                                                       | Field visit                                  | PRS Dairy Farm, Athikaripatti, Dindigul.                                                                                                                       | 2019-2020                                              | 04.10.2019                                   |  |  |