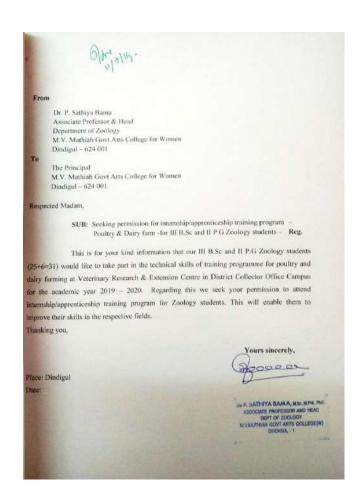

Quadri Abidon Orion Alabray Eragen ordaring

மதிப்புத்தியை அம்மா

வணிக்கம். அக்கிவமலாக ரபடம்

OBJETUTES Drymissoner Chenomis, Dromin - மாண்டு டூன்றாமான்டு மிதா சிடிற்கி முற்றும்

Agon uno Algred conordanosonon 19.10. 2019