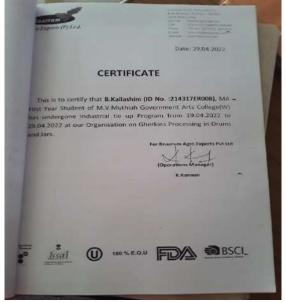

#### NAME OF THE ACTIVITY: INTERNSHIP

PLACE: BNASRUM, AGRO EXPORTS (P) LTD, DINDIGUL

DATE: 19.04.2022 to 29.04.2022

FACULTY MEMBER – Dr.P.GUNASEKARAN, ASST. PROFESSOR, DEPT. OF ECONOMICS SUPPORTIVE DOCUMENTS

| SL.No |                     | - MA ECONOMICS (NAME LIST | ,               |
|-------|---------------------|---------------------------|-----------------|
| 1.    | 214317ER002         | NAME                      |                 |
| 2     | THE PERSON NAMED IN | S.BACKIYALAKSHMI          | Spackyalamyer   |
|       | 214317ER003         | AFRITHA A TARITHA         | A Fasilha       |
| 3     | 214317ER004         | V.GAYATHRI DEVI           | V anti-         |
| +     | 214317ER005         | P.HEMACHANDRA             | P. Henochenha   |
| 5     | 214317ER006         | S.HEMALATHA               | 3. Hemolalla.   |
| 6     | 214317ER008         | B.KAILASHINI              | B Kalashi ni    |
| 7.    | 214317ER009         | M.KAVIBHARATHI            | M. Keni Bracker |
| 8.    | 214317ER010         | S.KEERTHANA               | 8 Menthan -     |
| 9     | 214317ER011         | T.NATHIYA                 | T. Nathita.     |
| 10    | 214317ER014         | R.RUBIYA NASRIN           | 2.21            |
| 1     | 214317ER016         | S.SOUNDARYA               | S. Soundarya    |
| 2     | 214317ER017         | V.SOWMIYA                 | (Pa) . (m) 25 . |
| 3     | 214317ER019         | B.VIJAYALAKSHMI           | B. vorset whi   |
|       |                     |                           | 1 p fr in m.    |
| -     |                     |                           |                 |
|       |                     |                           |                 |
|       |                     |                           |                 |
|       |                     |                           |                 |

Post Graduate students of Economics Department M.V.Muthiah Govt Arts College (w), Dindigul were attended 10 days (19.04.2022 to 29.04.2022) Training Programme at Bnasrum, Agro Exports (p) ltd, Sirumalai Road, Dindigul to learn how to process and Exports Cucumbers.