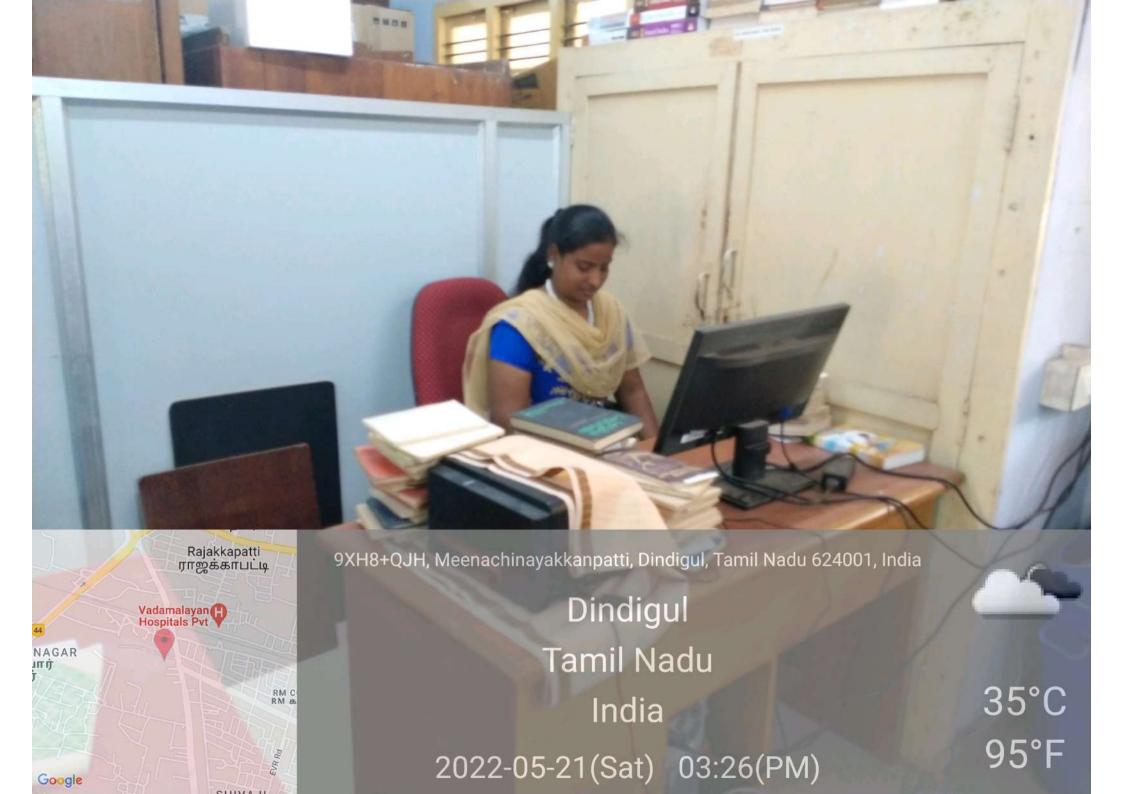

## களம் கலைப்பட்டறை

30/47, நேருவி நகர், பார்க் அருகில், திண்டுக்கல்

எங்களது கலைப்பட்டறையில் பெ.ஹேமலதா

Reg. No.214301TR004

அவர்கள்

முதுகலை தமிழ் முதலாமாண்டு - இரண்டாம் பருவம் எம்.வி.முத்தையா அரசு மகளிர் கலைக் கல்லூரி, தீண்டுக்கல், "நாட்டுப்புறக் கலைகள்" என்னும் தலைப்பில் 20.05.2022 முதல் 31.05.2022 வரை அகவயப் பயிற்சியை வெற்றிகரமாக நிறைவு செய்தார். மேலும் அவரை ஊக்கப்படுத்தும் வகையில் இச்சான்றிதழை வழங்குவதில் பெருமை கொள்கிறோம்.