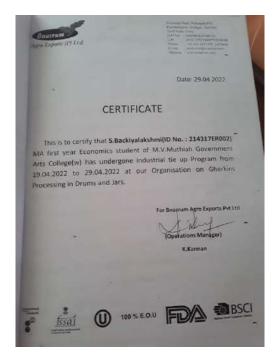

Post Graduate students of Economics Department M.V.Muthiah Govt Arts College (w), Dindigul were attended 10 days (19.04.2022 to 29.04.2022) Training Programme at Bnasrum, Agro Exports (p) ltd, Sirumalai Road, Dindigul to learn how to process and Exports Cucumbers.