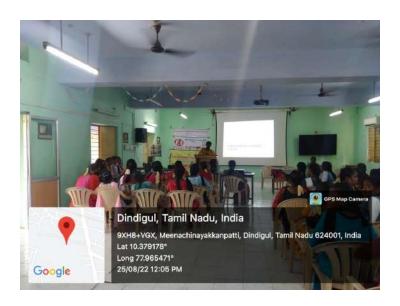

#### M.V.Muthiah Government Arts College for Women, Dindigul.

Date: 25th August 2022;

Jointly Organize Time: 10: 00 AM Entrepreneurship & Innovation Awareness Programme

#### **IEDP**

#### Resource Person Mr.S.Nagarajan Assistant Director/Manager, (Economic Investigation) Dindigul.

#### Resource Person K.Sangaralingam, B.E., M.B.A., Founder and CEO, GREENSCART, Madural.

Hub Coordinator Dr.S.Hannah Sharon EDII-MTWU HUB Mother Teresa Women's University, Kodalkanal

Field Coordinator V.Archana EDII-MTWU HUB Mother Tetesa Women's University, Kodaikanal Convenor Dr.D.Lakshmi, Principal, M.Y.Mulhiah Government Arts College For Women.

E-Cell Coordinators Dr.K.Amutha, Dr.P.Karthiyayini, M.Y.Muthiah Govern College For Women.

தமிழ்நாடு தொழில் முனைவோர் மேம்பாடு மற்றும் புத்தாக்க நிறுவனம்





#### "தொழில்**முனை**வோர் புதுமை கண்டுப்பிடிப்பு" கருத்தரங்கு

அன்னை தெரசா மகளிர் பல்கலைக்கழகம் மற்றும் திண்டுக்கல் எம்.வி.முத்தையா அரசு மகளிர் கலைக்கல்லூரியும் இனைந்து 25.08.2022 அன்று "தொழில்முனைவோர் புதுமை கண்டுப்பிடிப்பு" என்ற தலைப்பில் (EDII) விழிப்புனர்வு கருத்தரங்கம் நடத்தினர். இக்கருத்தரங்கில் திண்டுக்கல் மாவட்ட தொழில்முனைவோர் மையத்தின் உதவி இயக்குநர் மற்றும் மேலாளர் திரு.S.நாகராஜன் அவர்கள் சிறப்புரை ஆற்றினார். மானவிகளுக்கும் பெண்களுக்கும் வருகின்ற அரசு வழங்கி பல்வேறு தொழில்முனைவோர் நலத்திட்டங்கள் பற்றி சிறப்பாக எடுத்துக் கூறினார்.

மேலும் மதுரை மாவட்ட Greenscast நிறுவனத்தின் நிறுவனரும் K.சங்கரலிங்கம் முதுகலை வணிக நிர்வாகவியல் மாணவருமான அவர்கள் கலந்து கொண்டு மாணவ பருவத்திலிருந்தே எவ்வாறு தொழில் துவங்குவது, புதுமைகளை கண்டுபிடிப்பது மற்றும் புதிய தொழில்களில் உள்ள நன்மைகளையும் மாணவிக