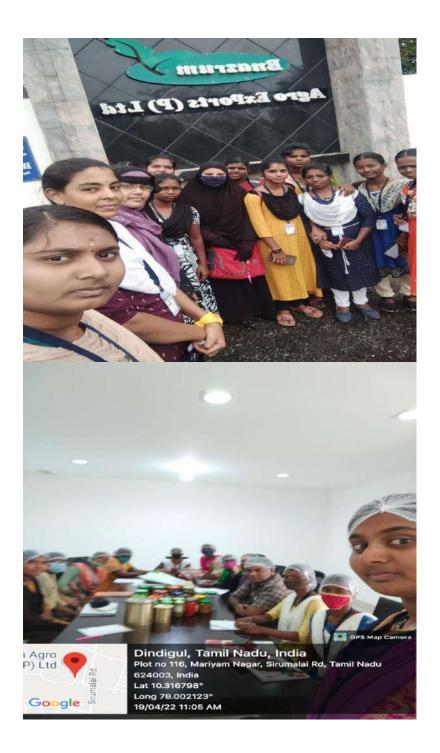

#### NAME OF THE ACTIVITY: INTERNSHIP

PLACE: BNASRUM, AGRO EXPORTS (P) LTD, DINDIGUL

DATE: 19.04.2022 to 29.04.2022

FACULTY MEMBER – Dr.P.GUNASEKARAN, ASST. PROFESSOR, DEPT. OF ECONOMICS SUPPORTIVE DOCUMENTS

Post Graduate students of Economics Department M.V.Muthiah Govt Arts College (w), Dindigul were attended 10 days (19.04.2022 to 29.04.2022) Training Programme at Bnasrum, Agro Exports (p) ltd, Sirumalai Road, Dindigul to learn how to process and Exports Cucumbers.