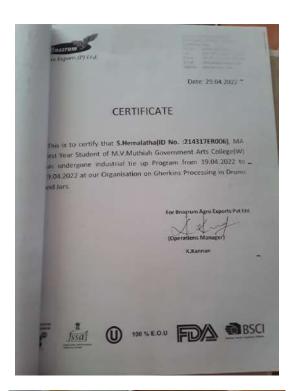

#### NAME OF THE ACTIVITY: INTERNSHIP

PLACE: BNASRUM, AGRO EXPORTS (P) LTD, DINDIGUL

DATE: 19.04.2022 to 29.04.2022

FACULTY MEMBER – Dr.P.GUNASEKARAN, ASST. PROFESSOR, DEPT. OF ECONOMICS SUPPORTIVE DOCUMENTS

| SL.No |                     | - MA ECONOMICS (NAME LIST | ,               |
|-------|---------------------|---------------------------|-----------------|
| 1.    | 214317ER002         | NAME                      |                 |
| 2     | THE PERSON NAMED IN | S.BACKIYALAKSHMI          | Spackyalamyer   |
|       | 214317ER003         | AFRITHA A TARITHA         | A Fasilha       |
| 3     | 214317ER004         | V.GAYATHRI DEVI           | V anti-         |
| +     | 214317ER005         | P.HEMACHANDRA             | P. Henochenha   |
| 5     | 214317ER006         | S.HEMALATHA               | 3. Hemolalla.   |
| 6     | 214317ER008         | B.KAILASHINI              | B Kalashi ni    |
| 7.    | 214317ER009         | M.KAVIBHARATHI            | M. Keni Bracker |
| 8.    | 214317ER010         | S.KEERTHANA               | 8 Menthan -     |
| 9     | 214317ER011         | T.NATHIYA                 | T. Nathita.     |
| 10    | 214317ER014         | R.RUBIYA NASRIN           | 2.21            |
| 1     | 214317ER016         | S.SOUNDARYA               | S. Soundarya    |
| 2     | 214317ER017         | V.SOWMIYA                 | (Pa) . (m) 25 . |
| 3     | 214317ER019         | B.VIJAYALAKSHMI           | B. vorset whi   |
|       |                     |                           | 1 p fr in m.    |
| -     |                     |                           |                 |
|       |                     |                           |                 |
|       |                     |                           |                 |
|       |                     |                           |                 |

Post Graduate students of Economics Department M.V.Muthiah Govt Arts College (w), Dindigul were attended 10 days (19.04.2022 to 29.04.2022) Training Programme at Bnasrum, Agro Exports (p) ltd, Sirumalai Road, Dindigul to learn how to process and Exports Cucumbers.