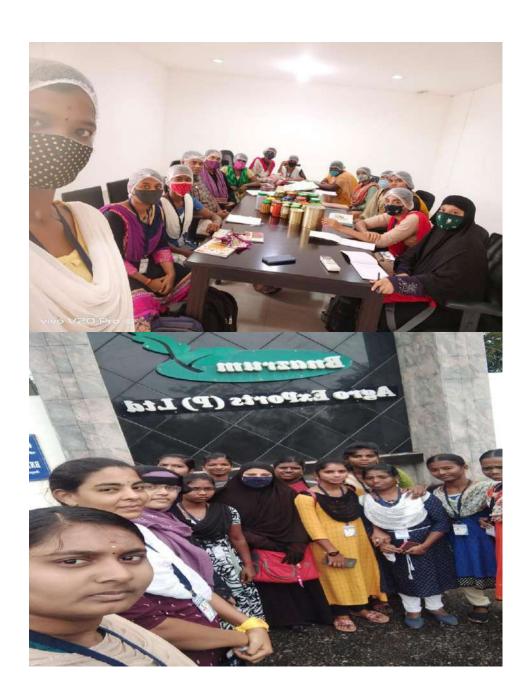

#### NAME OF THE ACTIVITY: INTERNSHIP

PLACE: BNASRUM, AGRO EXPORTS (P) LTD, DINDIGUL

DATE: 19.04.2022 to 29.04.2022

FACULTY MEMBER – Dr.P.GUNASEKARAN, ASST. PROFESSOR, DEPT. OF ECONOMICS SUPPORTIVE DOCUMENTS

Post Graduate students of Economics Department M.V.Muthiah Govt Arts College (w), Dindigul were attended 10 days (19.04.2022 to 29.04.2022) Training Programme at Bnasrum, Agro Exports (p) ltd, Sirumalai Road, Dindigul to learn how to process and Exports Cucumbers.