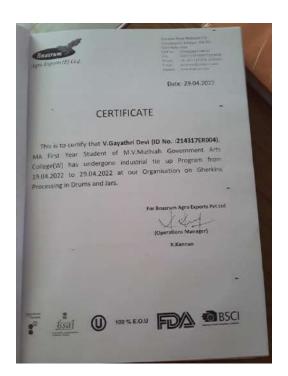

#### NAME OF THE ACTIVITY: INTERNSHIP

PLACE: BNASRUM, AGRO EXPORTS (P) LTD, DINDIGUL

DATE: 19.04.2022 to 29.04.2022

FACULTY MEMBER – Dr.P.GUNASEKARAN, ASST. PROFESSOR, DEPT. OF ECONOMICS SUPPORTIVE DOCUMENTS

| SL.No |                     | - MA ECONOMICS (NAME LIST | ,               |
|-------|---------------------|---------------------------|-----------------|
| 1.    | 214317ER002         | NAME                      |                 |
| 2     | THE PERSON NAMED IN | S.BACKIYALAKSHMI          | Spackyalamyer   |
|       | 214317ER003         | AFRITHA A TARITHA         | A Fasilha       |
| 3     | 214317ER004         | V.GAYATHRI DEVI           | V anti-         |
| +     | 214317ER005         | P.HEMACHANDRA             | P. Henochenha   |
| 5     | 214317ER006         | S.HEMALATHA               | 3. Hemolalla.   |
| 6     | 214317ER008         | B.KAILASHINI              | B Kalashi ni    |
| 7.    | 214317ER009         | M.KAVIBHARATHI            | M. Keni Bracker |
| 8.    | 214317ER010         | S.KEERTHANA               | 8 Menthan -     |
| 9     | 214317ER011         | T.NATHIYA                 | T. Nathita.     |
| 10    | 214317ER014         | R.RUBIYA NASRIN           | 2.21            |
| 1     | 214317ER016         | S.SOUNDARYA               | S. Soundarya    |
| 2     | 214317ER017         | V.SOWMIYA                 | (Pa) . (m) 25 . |
| 3     | 214317ER019         | B.VIJAYALAKSHMI           | B. vorset whi   |
|       |                     |                           | 1 p fr in m.    |
| -     |                     |                           |                 |
|       |                     |                           |                 |
|       |                     |                           |                 |
|       |                     |                           |                 |

Post Graduate students of Economics Department M.V.Muthiah Govt Arts College (w), Dindigul were attended 10 days (19.04.2022 to 29.04.2022) Training Programme at Bnasrum, Agro Exports (p) ltd, Sirumalai Road, Dindigul to learn how to process and Exports Cucumbers.