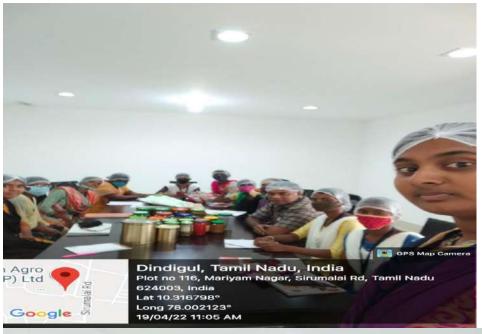

#### NAME OF THE ACTIVITY: INTERNSHIP

PLACE: BNASRUM, AGRO EXPORTS (P) LTD, DINDIGUL

DATE: 19.04.2022 to 29.04.2022

FACULTY MEMBER – Dr.P.GUNASEKARAN, ASST. PROFESSOR, DEPT. OF ECONOMICS SUPPORTIVE DOCUMENTS

Post Graduate students of Economics Department M.V.Muthiah Govt Arts College (w), Dindigul were attended 10 days (19.04.2022 to 29.04.2022) Training Programme at Bnasrum, Agro Exports (p) ltd, Sirumalai Road, Dindigul to learn how to process and Exports Cucumbers.