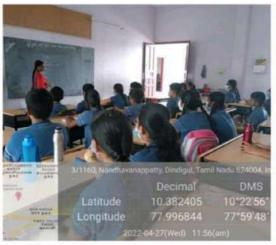

Dr.G.S.ANGELIN
Dr.G.S.ANGELIN
Associate Professor and Head
Associate Profe

DEPARTMENT OF ENGLISH

For the field training done in

PRASIDDHI VIDYODAYA SCHOOL, KARUR ROAD, NANDHAVANAPATTY, DINDIGUL, TAMILNADU- 624001