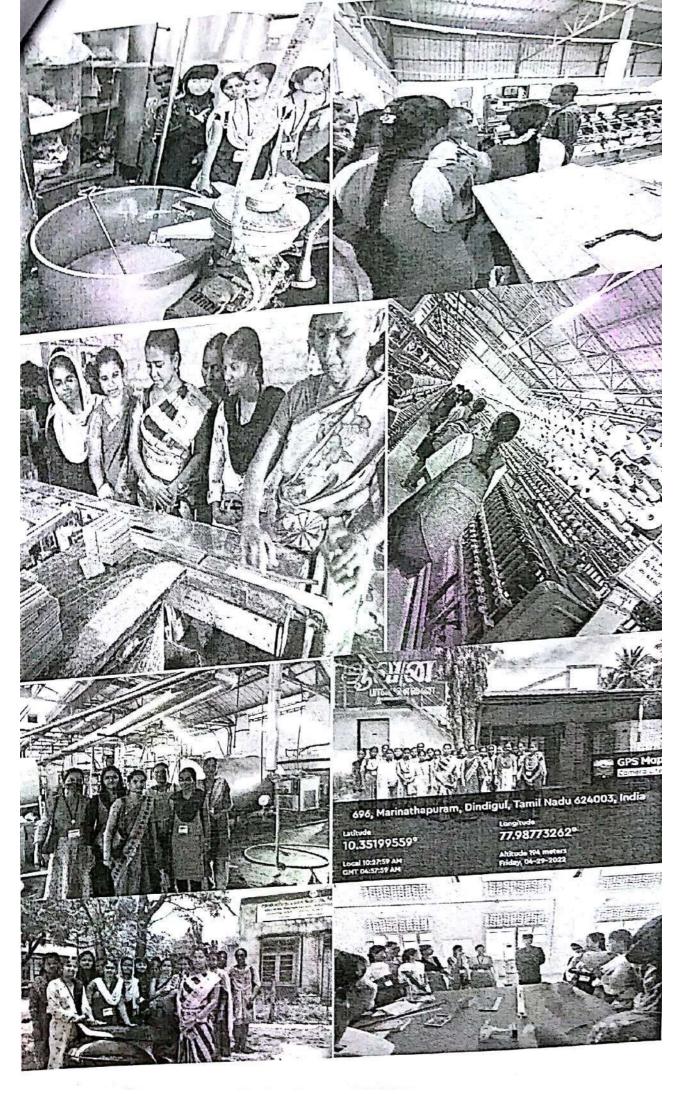

#### NAME OF THE ACTIVITY: INTERNSHIP

PLACE: BNASRUM, AGRO EXPORTS (P) LTD, DINDIGUL

DATE: 19.04.2022 to 29.04.2022

FACULTY MEMBER – Dr.P.GUNASEKARAN, ASST. PROFESSOR, DEPT. OF ECONOMICS SUPPORTIVE DOCUMENTS

Post Graduate students of Economics Department M.V.Muthiah Govt Arts College (w), Dindigul were attended 10 days (19.04.2022 to 29.04.2022) Training Programme at Bnasrum, Agro Exports (p) ltd, Sirumalai Road, Dindigul to learn how to process and Exports Cucumbers.