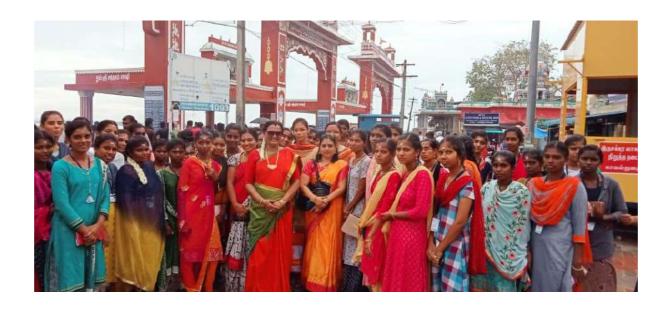

**

Afternoon at 1.30.pm they reached kundrakkudi Murugan temple. The students discovered and learned that the rock on which the temple was built may be of a volcanic, metamorphic, sedimentary rocks. The area around the temple is dry land. The students discovered the rocks are metamorphosed by physical and chemical weathering due to wind speed and erosion. The pillars and sculptures of the temple are undergone changes due to wind erosion. At 3 pm students and professors offered worship.

## Pillayarpatti Temple:

The students reached Pilliyarpatti around 4 pm. Pillayarpatti Karpaka Vinayagar Temple is one of the most famous ancient cave temple in Tamil Nadu. They investigated the type of rocks that the cave belongs to. They have got very good experiences of the trip and return happily.











## Five Day National Workshop on

## **GIS** and Applications

Sponsored by RUSA 2.0





## **Certificate of Participation**

This is to certify that Mr./Ms. R. NANSHINI

DEPARTMENT OF GEOGRAPHY, M.V. MUTHIAH GOVT ARTS COLLEGE, DINDIGUL

has successfully completed the Workshop on GIS and Applications organized by

Department of Geography, School of Earth Sciences, Bharathidasan University, Tiruchirappalli – 620 024

during 18.04.2022 to 22.04.2022

Dr. R. Jegankumar

Professor & Head

Dept. of Geography, BDU

Dr. P. Masilamani Assistant Professor Dept. of Geography, Dr. L. Ganesan
Registrar i/c, BDU

## **Placements**

#### Our Students were recruited by....

Centre on Geoinformatics Application in Rural Development, Dhaka, Bangladesh

Government | Aided | Self Financing Colleges