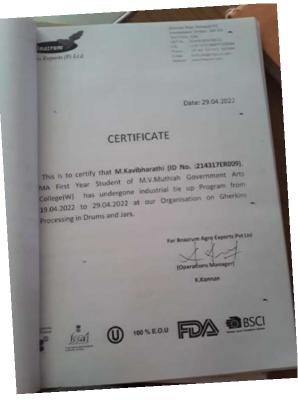

#### NAME OF THE ACTIVITY: INTERNSHIP

PLACE: BNASRUM, AGRO EXPORTS (P) LTD, DINDIGUL

DATE: 19.04.2022 to 29.04.2022

FACULTY MEMBER – Dr.P.GUNASEKARAN, ASST. PROFESSOR, DEPT. OF ECONOMICS SUPPORTIVE DOCUMENTS

| SL.No |                     | - MA ECONOMICS (NAME LIST | ,               |
|-------|---------------------|---------------------------|-----------------|
| 1.    | 214317ER002         | NAME                      |                 |
| 2     | THE PERSON NAMED IN | S.BACKIYALAKSHMI          | Spackyalamyer   |
|       | 214317ER003         | AFRITHA A TARITHA         | A Fasilha       |
| 3     | 214317ER004         | V.GAYATHRI DEVI           | V anti-         |
| +     | 214317ER005         | P.HEMACHANDRA             | P. Henochenha   |
| 5     | 214317ER006         | S.HEMALATHA               | 3. Hemolalla.   |
| 6     | 214317ER008         | B.KAILASHINI              | B Kalashi ni    |
| 7.    | 214317ER009         | M.KAVIBHARATHI            | M. Keni Bracker |
| 8.    | 214317ER010         | S.KEERTHANA               | 8 Menthan -     |
| 9     | 214317ER011         | T.NATHIYA                 | T. Nathita.     |
| 10    | 214317ER014         | R.RUBIYA NASRIN           | 2.21            |
| 1     | 214317ER016         | S.SOUNDARYA               | S. Soundarya    |
| 2     | 214317ER017         | V.SOWMIYA                 | (Pa) . (m) 25 . |
| 3     | 214317ER019         | B.VIJAYALAKSHMI           | B. vorset whi   |
|       |                     |                           | 1 p fr in m.    |
| -     |                     |                           |                 |
|       |                     |                           |                 |
|       |                     |                           |                 |
|       |                     |                           |                 |

Post Graduate students of Economics Department M.V.Muthiah Govt Arts College (w), Dindigul were attended 10 days (19.04.2022 to 29.04.2022) Training Programme at Bnasrum, Agro Exports (p) ltd, Sirumalai Road, Dindigul to learn how to process and Exports Cucumbers.