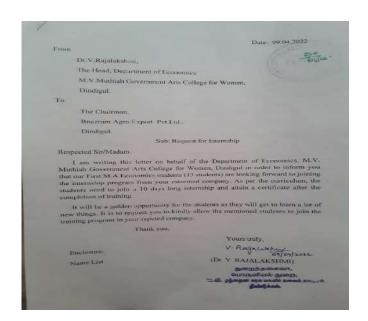

#### From

The Head of the Department,
PG.Department of Commerce,
M.V. Muthiah Government Arts College for Women,
Dindigul -1.

To

The Principal, M.V. Muthiah Government Arts College for Women, Dindigul -1

Respected Madam,

Sub: Requesting Permission-Internship programme - I M.Com Students- Reg.

I would like to inform you that SKC's Textiles, R.C. Jewelers, and Nivas distributers granted permission to attend the internship programme for our First M.Com students for 10 days from 29.04.2022 to 08.05.2022. So I kindly request you to permit our I M.Com students to attend the internship programme to their respective enterprises permitted them.

I have enclosed the list of students attending the internship programme for ten days from 29.04.2022 to 08.05.2022 for your kind perusal.

Thanking you

Place: Dindigul

Date: 28.04.22

Yours Faithfully

Head of The frequentment Department of Commerce