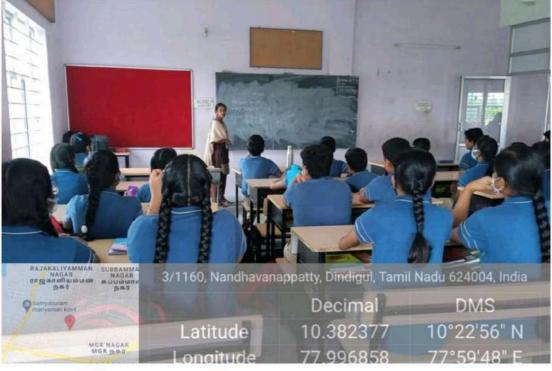

Dr.G.S.ANGELIN
Dr.G.S.ANGELIN
Associate Professor and Head
Associate Profe

DEPARTMENT OF ENGLISH

For the field training done in

PRASIDDHI VIDYODAYA SCHOOL, KARUR ROAD, NANDHAVANAPATTY, DINDIGUL, TAMILNADU- 624001