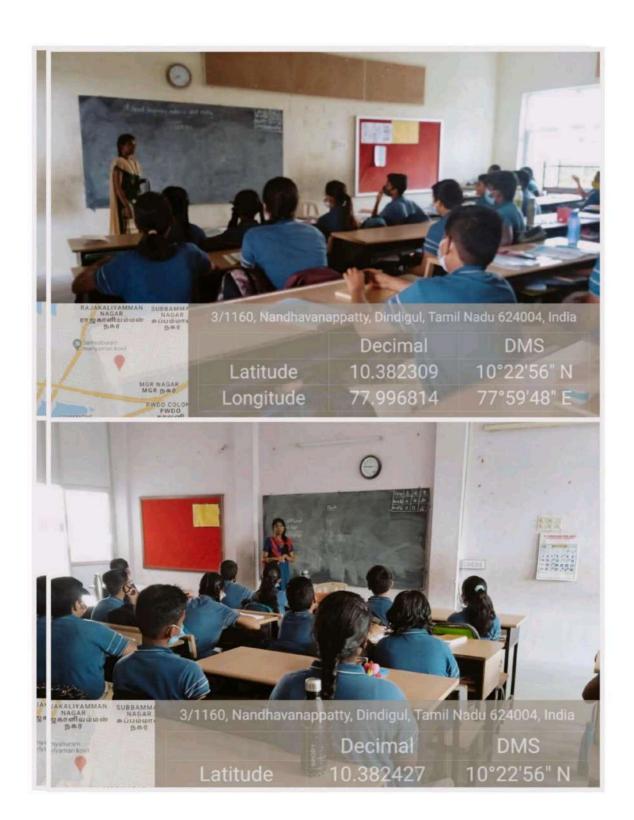

Dr.G.S.ANGELIN
Dr.G.S.ANGELIN
Associate Professor and Head
Associate Profe

DEPARTMENT OF ENGLISH

For the field training done in

PRASIDDHI VIDYODAYA SCHOOL, KARUR ROAD, NANDHAVANAPATTY, DINDIGUL, TAMILNADU- 624001