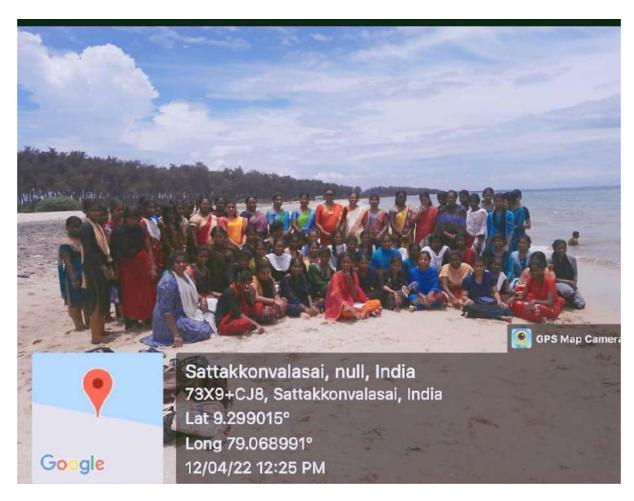

Afternoon at 1.30.pm they reached kundrakkudi Murugan temple. The students discovered and learned that the rock on which the temple was built may be of a volcanic, metamorphic, sedimentary rocks. The area around the temple is dry land. The students discovered the rocks are metamorphosed by physical and chemical weathering due to wind speed and erosion. The pillars and sculptures of the temple are undergone changes due to wind erosion. At 3 pm students and professors offered worship.

## Pillayarpatti Temple:

The students reached Pilliyarpatti around 4 pm. Pillayarpatti Karpaka Vinayagar Temple is one of the most famous ancient cave temple in Tamil Nadu. They investigated the type of rocks that the cave belongs to. They have got very good experiences of the trip and return happily.











## Five Day National Workshop on

## **GIS** and Applications

Sponsored by RUSA 2.0





## **Certificate of Participation**

This is to certify that Mr./Ms. R. NANSHINI

DEPARTMENT OF GEOGRAPHY, M.V. MUTHIAH GOVT ARTS COLLEGE, DINDIGUL

has successfully completed the Workshop on GIS and Applications organized by

Department of Geography, School of Earth Sciences, Bharathidasan University, Tiruchirappalli – 620 024

during 18.04.2022 to 22.04.2022

Dr. R. Jegankumar

Professor & Head

Dept. of Geography, BDU

Dr. P. Masilamani Assistant Professor Dept. of Geography, Dr. L. Ganesan
Registrar i/c, BDU

## **Placements**

#### Our Students were recruited by....

Centre on Geoinformatics Application in Rural Development, Dhaka, Bangladesh

Government | Aided | Self Financing Colleges

G