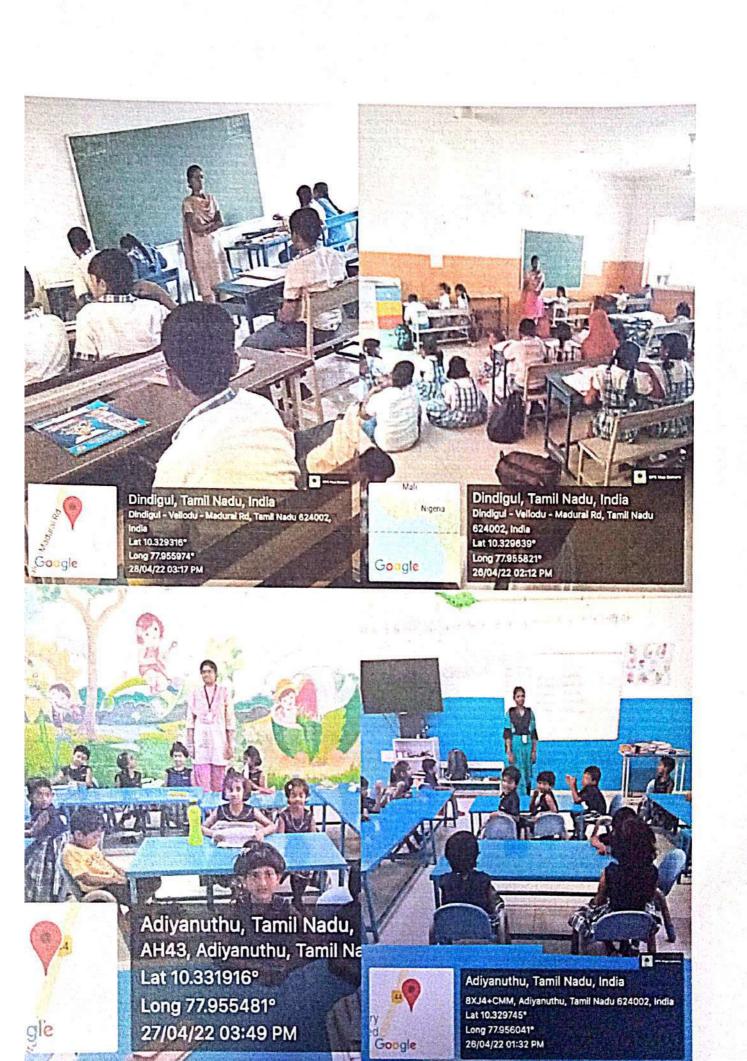

# GILD GOODY MOLEON

30/47, நேருவி நகர், பார்க் அருகில், திண்டுக்கல்

<mark>జோ.பபிஷாபெர்</mark>னத் Reg. No.214301TR001 எங்களது கலைப்பட்டறையில் .... முதுகலை தமிழ் முதலாமாண்டு - இரண்டாம் பருவம் எம்.வி.முத்தையா அரசு மகளிர் கலைக் கல்னூரி, தீண்டுக்கல், "நாட்டுப்புறக் கலைகள்" என்னும் தலைப்பில் 20.05.2022 முதல் 31.05.2022 வரை அகவயப் பயிற்சியை வெற்றிகரமாக நிறைவு செய்தார். மேலும் அவரை ஊக்கப்படுத்தும் வகையில் இச்சான்றிதழை வழங்குவதில் பெருமை கொள்கிறோம்.