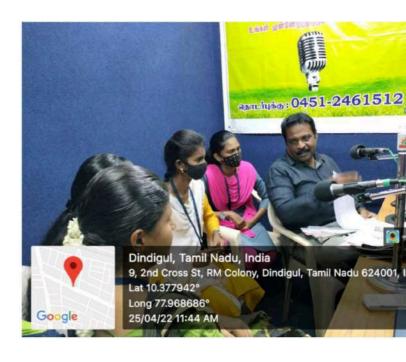

Signature

STATION IN - CHARGE
Pasumai Community Radio
Dindigul, Tamilnadu.

This is certify to Nandhini S

(214303ER012)

studying in I M.A. English in M.V.Muthiah Government Arts College for Women. Dindigul has undergone an Intensive Internship Training Programme in our Institution, Pasumai 90.4 radio station (H2/30, R. M. Colony, Second cross, Dindigul) from 25.04.2022 to 30.04.2022.