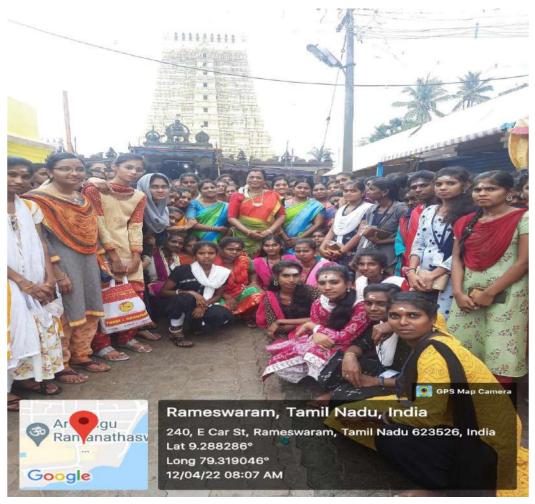

e:**

Afternoon at 1.30.pm they reached kundrakkudi Murugan temple. The students discovered and learned that the rock on which the temple was built may be of a volcanic, metamorphic, sedimentary rocks. The area around the temple is dry land. The students discovered the rocks are metamorphosed by physical and chemical weathering due to wind speed and erosion. The pillars and sculptures of the temple are undergone changes due to wind erosion. At 3 pm students and professors offered worship.

## Pillayarpatti Temple:

The students reached Pilliyarpatti around 4 pm. Pillayarpatti Karpaka Vinayagar Temple is one of the most famous ancient cave temple in Tamil Nadu. They investigated the type of rocks that the cave belongs to. They have got very good experiences of the trip and return happily.











## Five Day National Workshop on

## **GIS** and Applications

Sponsored by RUSA 2.0





## **Certificate of Participation**

This is to certify that Mr./Ms. R. NANSHINI

DEPARTMENT OF GEOGRAPHY, M.V. MUTHIAH GOVT ARTS COLLEGE, DINDIGUL

has successfully completed the Workshop on GIS and Applications organized by

Department of Geography, School of Earth Sciences, Bharathidasan University, Tiruchirappalli – 620 024

during 18.04.2022 to 22.04.2022

Dr. R. Jegankumar

Professor & Head

Dept. of Geography, BDU

Dr. P. Masilamani Assistant Professor Dept. of Geography, Dr. L. Ganesan
Registrar i/c, BDU

## **Placements**

#### Our Students were recruited by....

Centre on Geoinformatics Application in Rural Development, Dhaka, Bangladesh

Government | Aided | Self Financing College