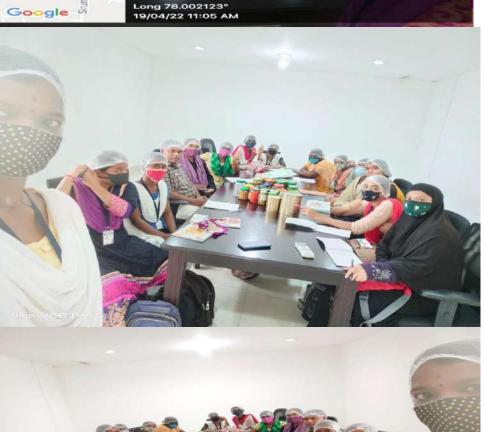

#### NAME OF THE ACTIVITY: INTERNSHIP

PLACE: BNASRUM, AGRO EXPORTS (P) LTD, DINDIGUL

DATE: 19.04.2022 to 29.04.2022

FACULTY MEMBER – Dr.P.GUNASEKARAN, ASST. PROFESSOR, DEPT. OF ECONOMICS SUPPORTIVE DOCUMENTS

Post Graduate students of Economics Department M.V.Muthiah Govt Arts College (w), Dindigul were attended 10 days (19.04.2022 to 29.04.2022) Training Programme at Bnasrum, Agro Exports (p) ltd, Sirumalai Road, Dindigul to learn how to process and Exports Cucumbers.