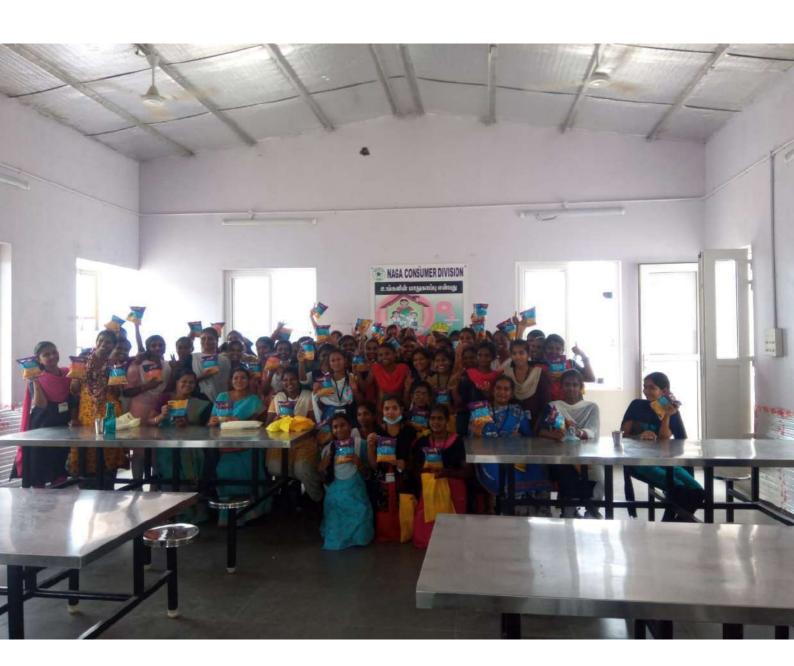

y Road, Dindigul.

#### Through

The Principal, M.V.Muthiah Government Arts College for Women, Dindigul.

Sub : Department of Commerce - M.V.Muthiah Government Arts College for Women, Dindigul - Academic Year 2021-2022 - Commerce Students - Industrial Visit - Reg.

.....

Respected Sir,

With reference to the MOU signed by our Institution and Naga Foods Products Ltd., the Department of Commerce is willing to take 60 students per day on 16.05.2022 & 17.05.2022 for the Industrial Visit. Hence permission may be granted for the industrial visit and make necessary arrangements for the same.

Thanking You

13.05.2022 Dindigul. Yours Sincerely,

Dr. S. STYAMALA DEVI. M. Com. M. Phili

Associate Professor & Head Department of Commerce M.V.Muthiah Govt. Arts College for Vi Dindigut.



















NH45, Seelapadi Mahalakshmi Nagar, Tamil Nadu 624005, India

Latitude 10.383499176241457°

Local 11:43:21 AM GMT 06:13:21 AM

Longitude 78.00829578191042°

Altitude 193 meters Saturday, 21-05-2022

#### M.V.MUTHIAH GOVT. ARTS COLLEGE FOR WOMEN, DINDIGUL

#### **DEPARTMENT OF COMMERCE**

#### FIELD VISIT – NAGA FOODS

#### **REPORT**

This is to inform you that 116 students of III B.Com (60 students per day) went to Naga Foods, Dindigul on 16.05.2020, 17.05.2020 along with 3 staff members. Students were get awareness about the latest technology using in Naga flour mill production process. At the end of the visit the students have been gifted with Naga sample Pasta pockets.

From

Head of the department
Department of Mathematics
M.V.Muthiah Government Arts College for women
Dindigul



(