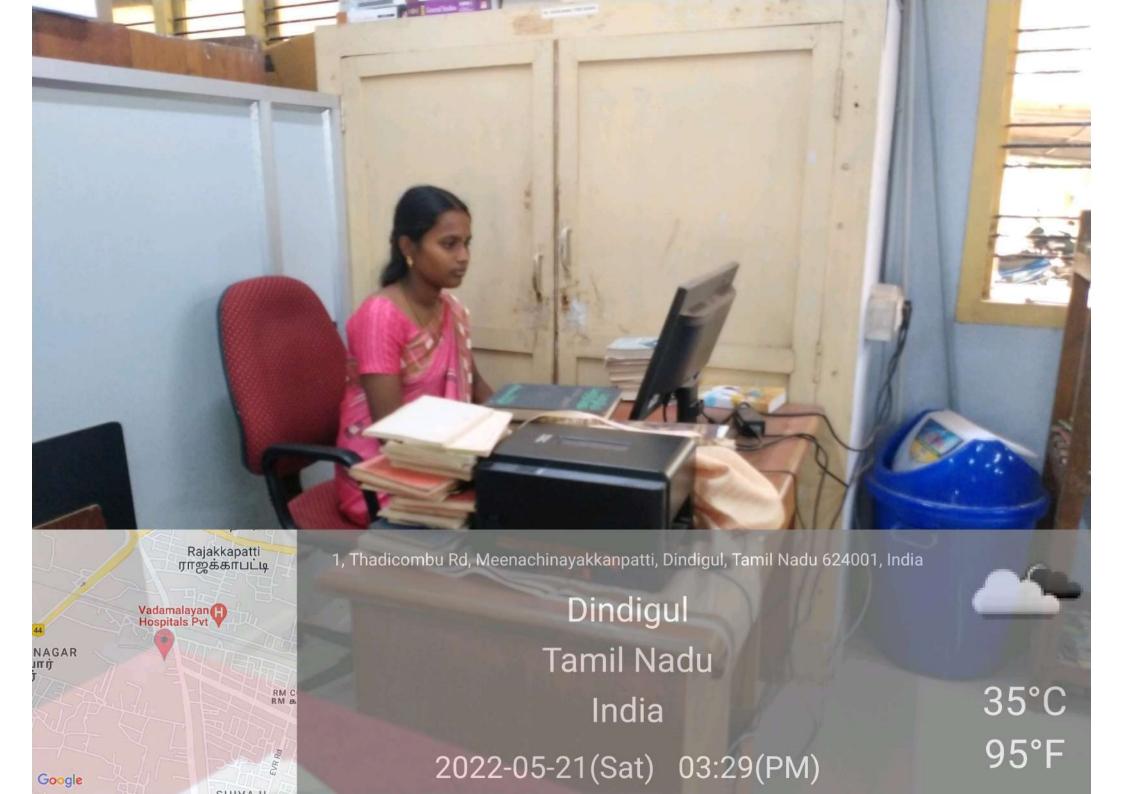

நாள் :

**இ**டம் :

நிறுவனர் / பயிற்றுநர் துரை சந்தோசு B.Sc., (Agri), MBA., DTA.,

30/47, நேருஜி நகர், பார்க் அருகில், திண்டுக்கல்

Reg. No.214301TR019

எங்களது கலைப்பட்டறையில் .....**பா.சந்தியா** முதுகலை தமிழ் முதலாமாண்டு - இரண்டாம் பருவம் எம்.வி.முத்தையா அரசு மகளிர் கலைக் கல்லூரி, தீண்டுக்கல், "நாட்டுப்புறக் கலைகள்" என்னும் தலைப்பில் 20.05.2022 முதல் 31.05.2022 வரை அ**கவயப் பயிற்சியை** வெற்றிகரமாக நிறைவு செய்தார். மேலும் அவரை ஊக்கப்படுத்தும் வகையில் இச்சான்றிதழை வழங்குவதில் பெருமை கொள்கிறோம்.