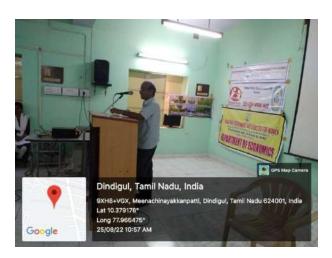

**

#### M.V.Muthiah Government Arts College for Women, Dindigul.

Date: 25th August 2022;

Jointly Organize Time: 10: 00 AM Entrepreneurship & Innovation Awareness Programme

#### **IEDP**

#### Resource Person Mr.S.Nagarajan Assistant Director/Manager, (Economic Investigation) Dindigul.

#### Resource Person K.Sangaralingam, B.E., M.B.A., Founder and CEO, GREENSCART, Madural.

Hub Coordinator Dr.S.Hannah Sharon EDII-MTWU HUB Mother Teresa Women's University, Kodalkanal

Field Coordinator V.Archana EDII-MTWU HUB Mother Tetesa Women's University, Kodaikanal Convenor Dr.D.Lakshmi, Principal, M.Y.Mulhiah Government Arts College For Women.

E-Cell Coordinators Dr.K.Amutha, Dr.P.Karthiyayini, M.Y.Muthiah Govern College For Women.

தமிழ்நாடு தொழில் முனைவோர் மேம்பாடு மற்றும் புத்தாக்க நிறுவனம்





#### "தொழில்**முனை**வோர் புதுமை கண்டுப்பிடிப்பு" கருத்தரங்கு

அன்னை தெரசா மகளிர் பல்கலைக்கழகம் மற்றும் திண்டுக்கல் எம்.வி.முத்தையா அரசு மகளிர் கலைக்கல்லூரியும் இனைந்து 25.08.2022 அன்று "தொழில்முனைவோர் புதுமை கண்டுப்பிடிப்பு" என்ற தலைப்பில் (EDII) விழிப்புனர்வு கருத்தரங்கம் நடத்தினர். இக்கருத்தரங்கில் திண்டுக்கல் மாவட்ட தொழில்முனைவோர் மையத்தின் உதவி இயக்குநர் மற்றும் மேலாளர் திரு.S.நாகராஜன் அவர்கள் சிறப்புரை ஆற்றினார். மானவிகளுக்கும் பெண்களுக்கும் வருகின்ற அரசு வழங்கி பல்வேறு தொழில்முனைவோர் நலத்திட்டங்கள் பற்றி சிறப்பாக எடுத்துக் கூறினார்.

மேலும் மதுரை மாவட்ட Greenscast நிறுவனத்தின் நிறுவனரும் K.சங்கரலிங்கம் முதுகலை வணிக நிர்வாகவியல் மாணவருமான அவர்கள் கலந்து கொண்டு மாணவ பருவத்திலிருந்தே எவ்வாறு தொழில் துவங்குவது, புதுமைகளை கண்டுபிடிப்பது மற்றும் புதிய தொழில்களில் உள்ள நன்மைகளையும் மாணவ