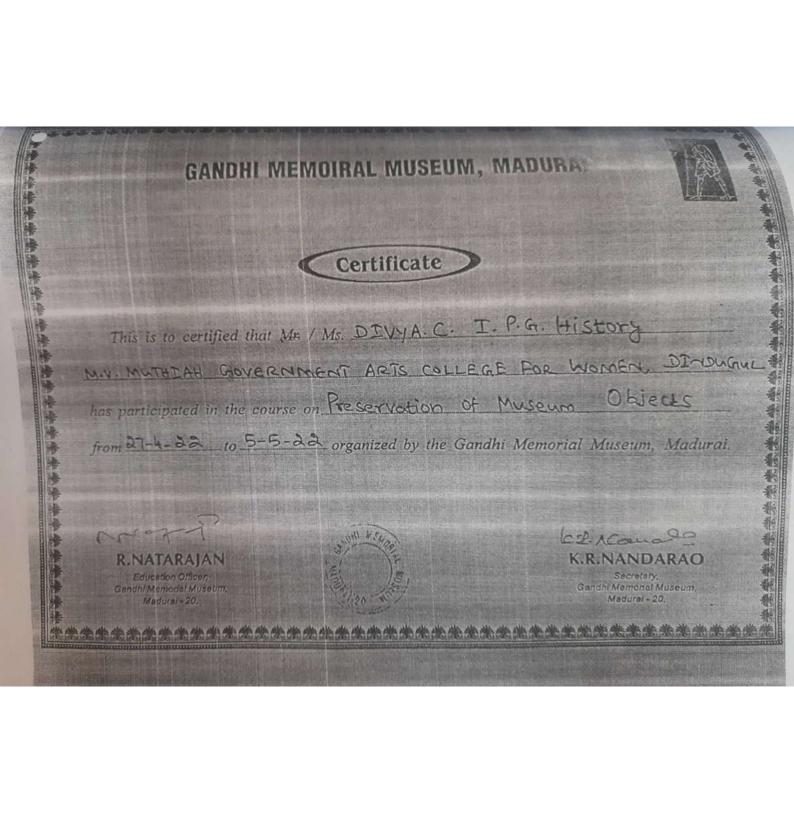

This is to certified that Mr. / Ms. ANTTHA, C. I. P. G. History,

M.V. MUTHIAH GOVERNMENT ARTS COLLEGE FOR HOMEN, DINDUG

has participated in the course on Preservation of Museum Objects

from 21-04-22 to 05-05-22 organized by the Gandhi Memorial Museum, Madurai.

R.NATARAJAN Education Officer,

NATARAJAN
Education Officer,
thi Memorial Museum,

K.R.NANDARAO

This is to certified that Mr. / Ms. BRINDHA, L. I.P.G. History

M.V. MUTHIAH GOVERNMENT ARTS COLLEGE FOR WOMEN, DINDUGUL