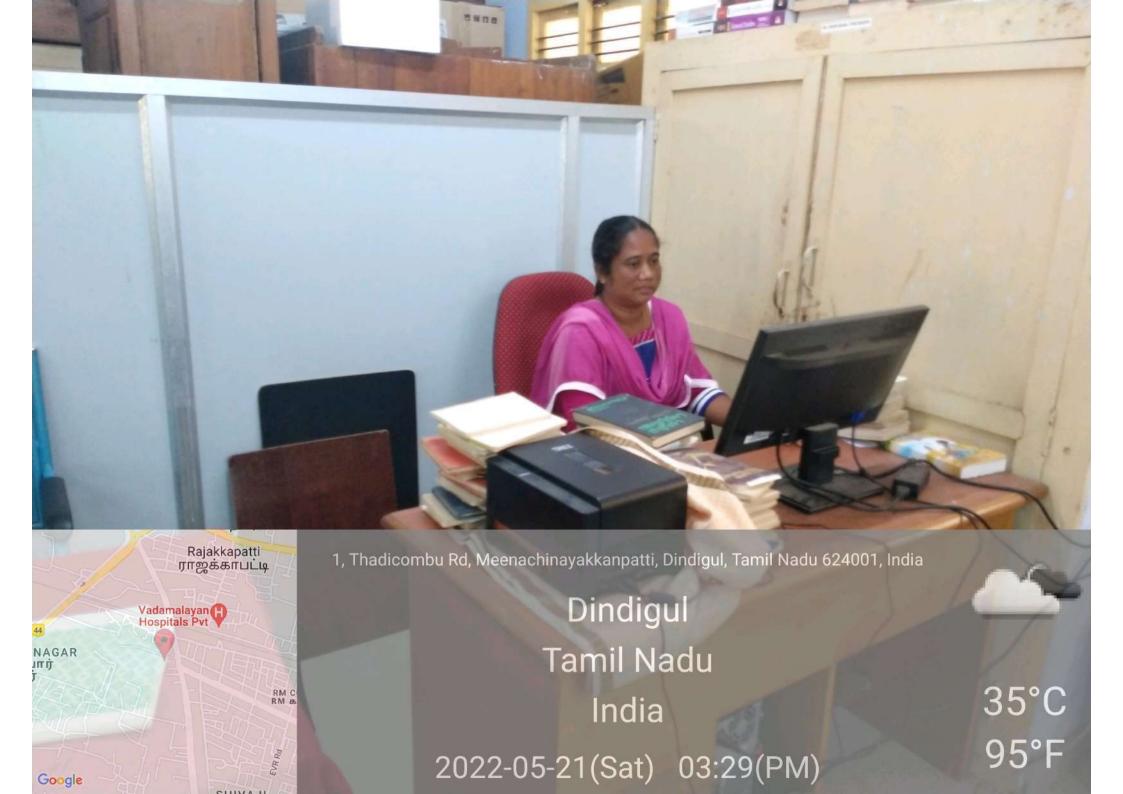

UTHIAH GOVERNMENT ARTS COLLEGE FOR WOMEN

(Affiliated to mother Teresa women's university, Kodaikanal)
Re-accredited with 'A' grade by NAAC
DINDIGUL – 624 001, TAMILNADU

E-mail: principal@mvmwgacdgl.ac.in

Date:21.05.2022

TEL: 0451 – 2460120 mvmwdindigul@gmail.com

FAX: 0451 – 2460120 Website: www.mvmwgacdgl.ac.in

Dr. (Mrs). D.Lakshmi, MSc., M.Phil., Ph.D.,

**Principal** 

## **CERTIFICATE**

**PRINCIPAL** 















Dindigul Tamil Nadu India

2022-05-21(Sat) 03:25(PM)



35°C 95°F



Vadamalayan Hospitals Pvt

NAGAR
III ij

RM Correction of the control of the cont

Dindigul Tamil Nadu India

2022-05-21(Sat) 03:25(PM)

35°C 95°F



Rajakkapatti ராஜக்காபட்டி Vadamalayan Hospitals Pvt NAGAR JIT İŢ RM C Google

Dindigul Tamil Nadu India

2022-05-21(Sat) 03:25(PM)



35°C 95°F