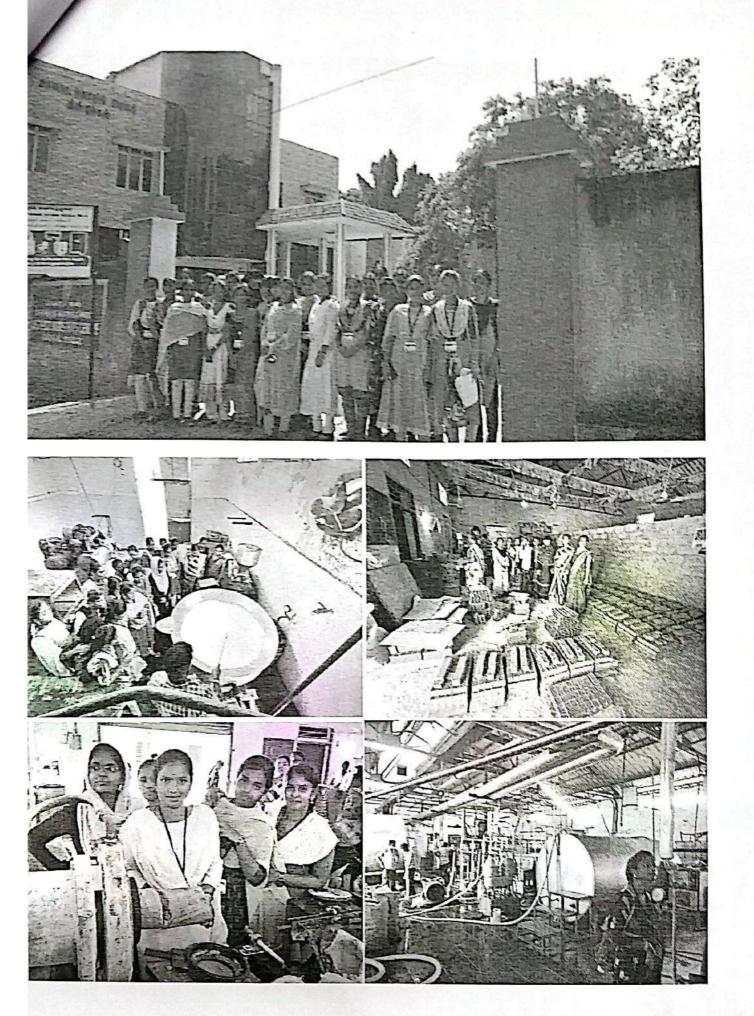

#### NAME OF THE ACTIVITY: INTERNSHIP

PLACE: BNASRUM, AGRO EXPORTS (P) LTD, DINDIGUL

DATE: 19.04.2022 to 29.04.2022

FACULTY MEMBER – Dr.P.GUNASEKARAN, ASST. PROFESSOR, DEPT. OF ECONOMICS SUPPORTIVE DOCUMENTS

Post Graduate students of Economics Department M.V.Muthiah Govt Arts College (w), Dindigul were attended 10 days (19.04.2022 to 29.04.2022) Training Programme at Bnasrum, Agro Exports (p) ltd, Sirumalai Road, Dindigul to learn how to process and Exports Cucumbers.