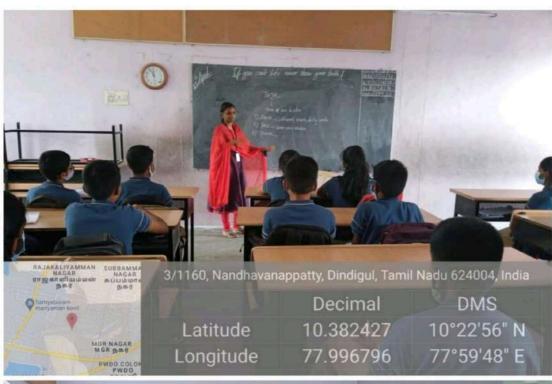

Dr.G.S.ANGELIN
Dr.G.S.ANGELIN
Associate Professor and Head
Associate Profe

DEPARTMENT OF ENGLISH

For the field training done in

PRASIDDHI VIDYODAYA SCHOOL, KARUR ROAD, NANDHAVANAPATTY, DINDIGUL, TAMILNADU- 624001