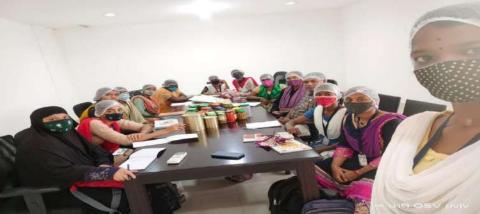

#### NAME OF THE ACTIVITY: INTERNSHIP

PLACE: BNASRUM, AGRO EXPORTS (P) LTD, DINDIGUL

DATE: 19.04.2022 to 29.04.2022

FACULTY MEMBER – Dr.P.GUNASEKARAN, ASST. PROFESSOR, DEPT. OF ECONOMICS SUPPORTIVE DOCUMENTS

Post Graduate students of Economics Department M.V.Muthiah Govt Arts College (w), Dindigul were attended 10 days (19.04.2022 to 29.04.2022) Training Programme at Bnasrum, Agro Exports (p) ltd, Sirumalai Road, Dindigul to learn how to process and Exports Cucumbers.