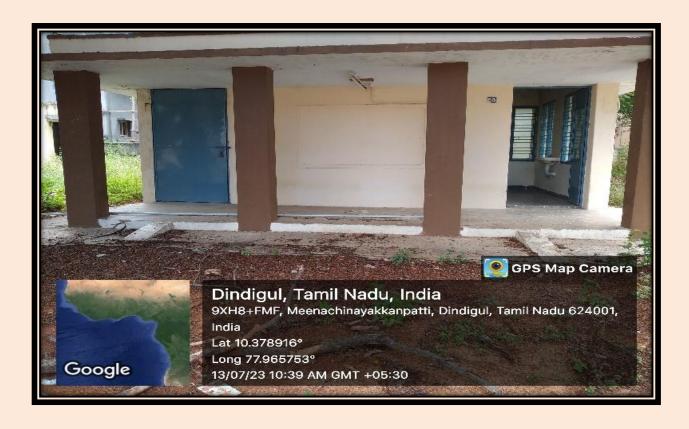

# 4.1.1 INFRASTRUCTURE

M V Muthiah Government Arts College for Women, Dindigul has 40 acres of land. It is well maintained. It has a good level of infrastructure.

A. Infrastructure and physical facilities for teaching – learning COLLEGE ENTRANCE