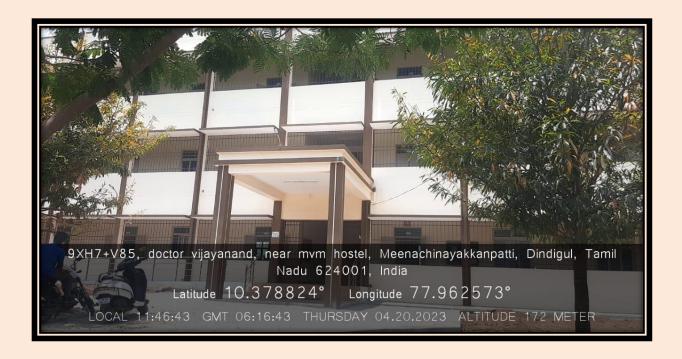

# 4.1.1 INFRASTRUCTURE

M V Muthiah Government Arts College for Women, Dindigul has 40 acres of land. It is well maintained. It has a good level of infrastructure.

A. Infrastructure and physical facilities for teaching – learning COLLEGE ENTRANCE