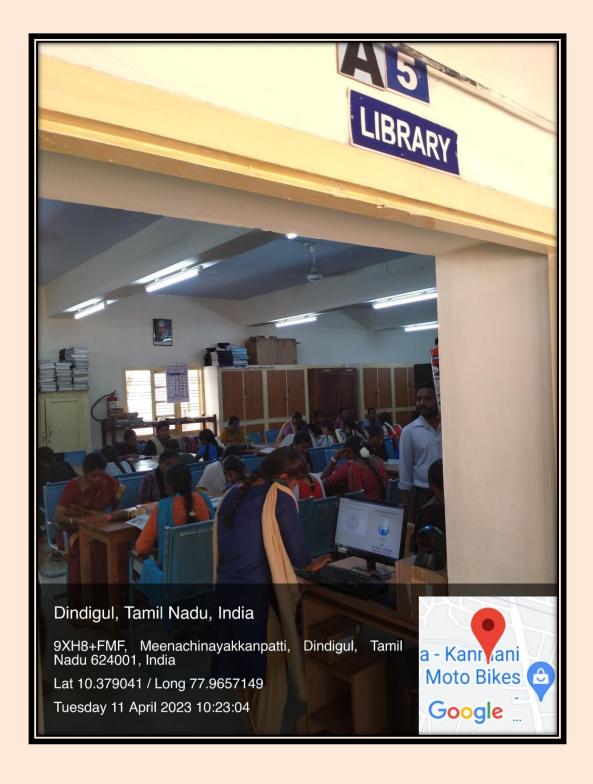

#### **CENTRAL LIBRARY**

- MAIN ENTRANCE
- READING SECTION
- STACK ROOM
- MVMLIBNET
- DIGITAL LIBRARY

**Criterion**: IV – Infrastructure and Learning Resources

Metric : 4.1.1 The Institution has adequate

#### MAIN ENTRANCE OF CENTRAL LIBRARY

**Criterion**: IV – Infrastructure and Learning Resources

Metric : 4.1.1 The Institution has adequate

infrastructure and other facilities

**Criterion**: IV – Infrastructure and Learning Resources