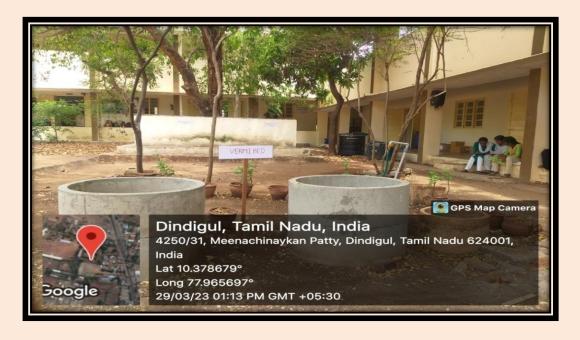

# **ZOO - VERMICULTURE UNIT (VERMI BED)**

**Criterion**: IV – Infrastructure and Learning Resources

Metric : 4.1.1 The Institution has adequate

infrastructure and other facilities

Year : 2018-2023