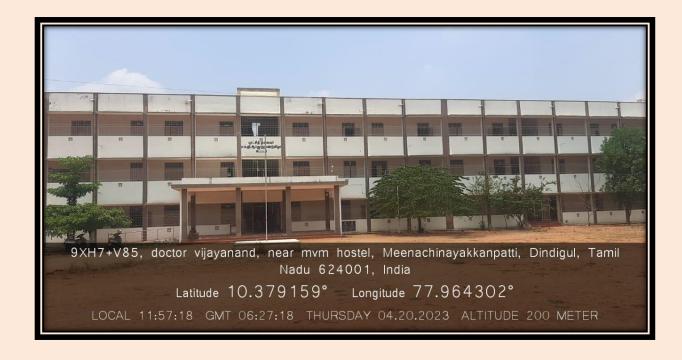

# A Block - Main Building

**Criterion**: IV – Infrastructure and Learning Resources

Metric : 4.1.1 The Institution has adequate

infrastructure and other facilities

Year : 2018-2023

**Criterion**: IV – Infrastructure and Learning Resources