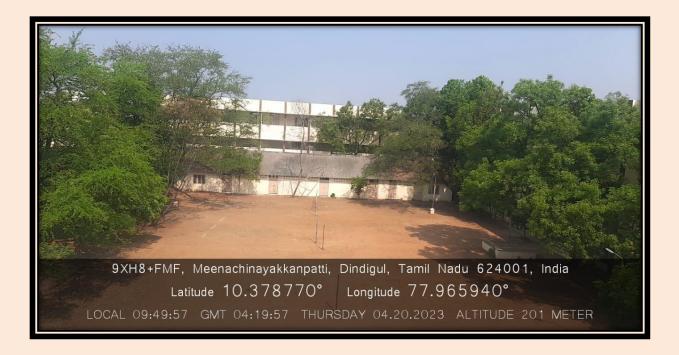

#### D - Block Arial View

**Criterion**: IV – Infrastructure and Learning Resources

Metric : 4.1.1 The Institution has adequate

infrastructure and other facilities

Year : 2018-2023

**Criterion**: IV – Infrastructure and Learning Resources

Metric : 4.1.1 The Institution has adequate

infrastructure and other facilities

Year : 2018-2023