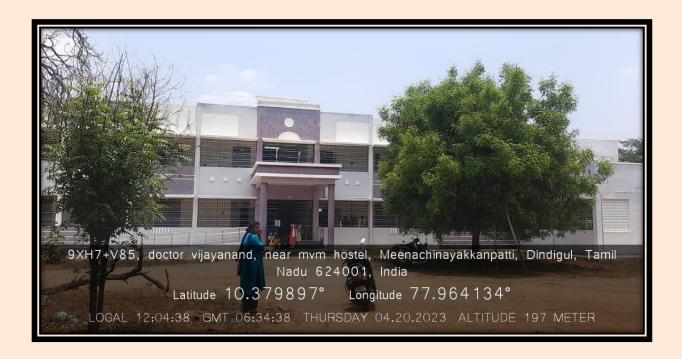

# 4.1.1 INFRASTRUCTURE

M V Muthiah Government Arts College for Women, Dindigul has 40 acres of land. It is well maintained. It has a good level of infrastructure.

A. Infrastructure and physical facilities for teaching – learning COLLEGE ENTRANCE