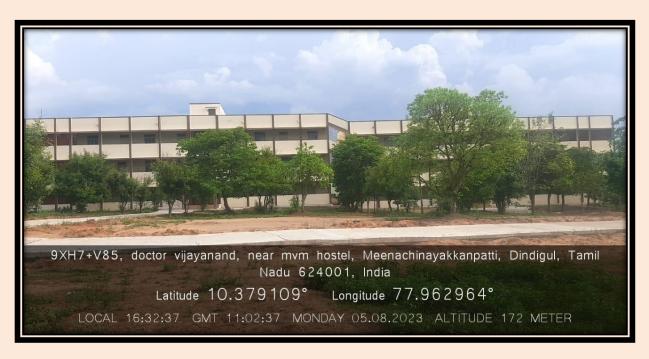

#### **D - BLOCK**

**Criterion**: IV – Infrastructure and Learning Resources

Metric : 4.1.1 The Institution has adequate

infrastructure and other facilities

Year : 2018-2023

**Criterion**: IV – Infrastructure and Learning Resources

Metric : 4.1.1 The Institution has adequate

infrastructure and other facilities

Year : 2018-2023

#### D - Block Arial View

**Criterion**: IV – Infrastructure and Learning Resources

Metric : 4.1.1 The Institution has adequate

infrastructure and other facilities

Year : 2018-2023

**Criterion**: IV – Infrastructure and Learning Resources