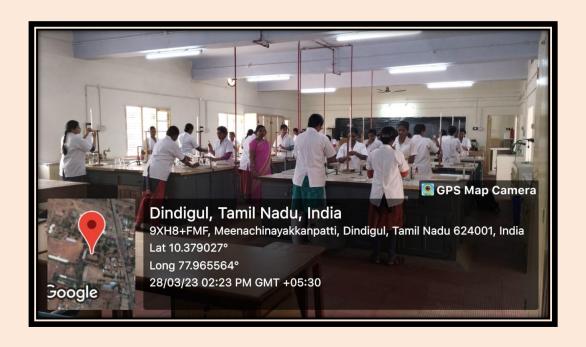

#### **LAB - 1**

**Criterion**: IV – Infrastructure and Learning Resources

Metric : 4.1.1 The Institution has adequate

infrastructure and other facilities

**LAB - 2** 

**Criterion**: IV – Infrastructure and Learning Resources

Metric : 4.1.1 The Institution has adequate

infrastructure and other facilities

Year : 2018-2023