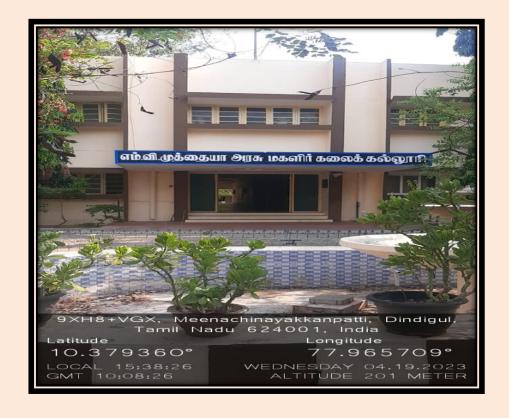

# 4.1.1 INFRASTRUCTURE

M V Muthiah Government Arts College for Women, Dindigul has 40 acres of land. It is well maintained. It has a good level of infrastructure.

A. Infrastructure and physical facilities for teaching – learning COLLEGE ENTRANCE

# A Block - Main Building

**Criterion**: IV – Infrastructure and Learning Resources

Metric : 4.1.1 The Institution has adequate

infrastructure and other facilities

Year : 2018-2023

**Criterion**: IV – Infrastructure and Learning Resources