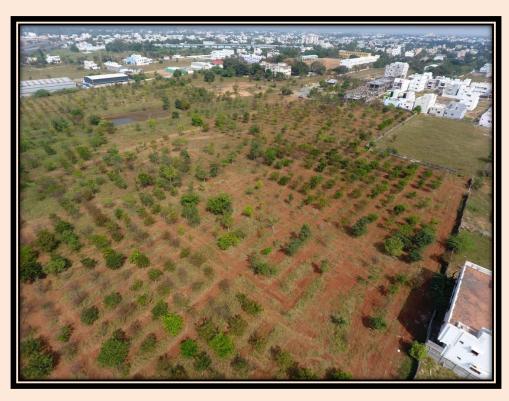

# 4.1.1 INFRASTRUCTURE

M V Muthiah Government Arts College for Women, Dindigul has 40 acres of land. It is well maintained. It has a good level of infrastructure.

A. Infrastructure and physical facilities for teaching – learning COLLEGE ENTRANCE