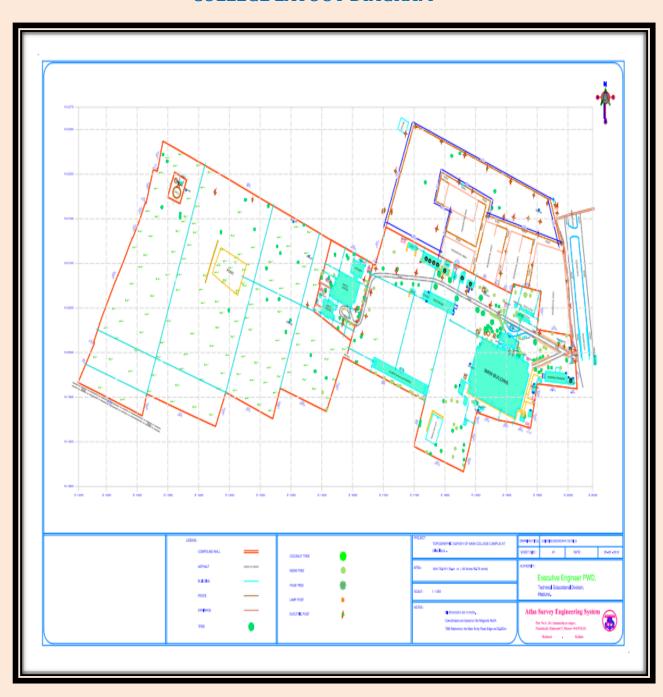

# **COLLEGE LAYOUT DIAGRAM**

**Criterion**: IV – Infrastructure and Learning Resources

Metric : 4.1.1 The Institution has adequate

infrastructure and other facilities

Year : 2018-2023