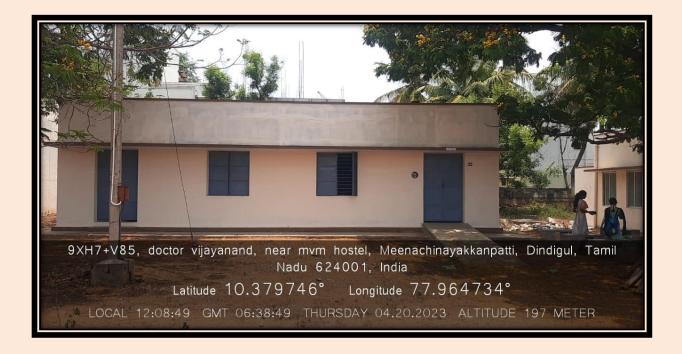

#### **SICK ROOM**

**Criterion**: IV – Infrastructure and Learning Resources

Metric : 4.1.1 The Institution has adequate

infrastructure and other facilities

Year : 2018-2023

#### **NURSE ROOM**