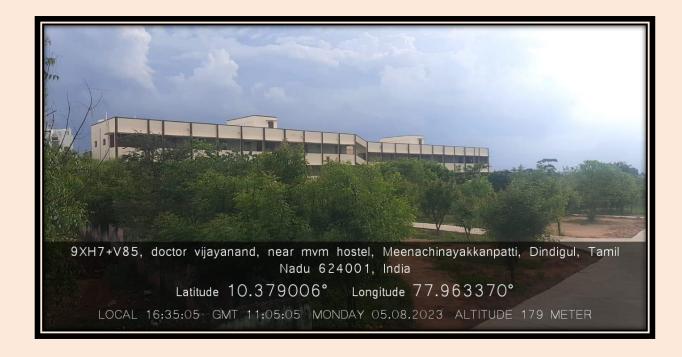

#### **D - BLOCK**

**Criterion**: IV – Infrastructure and Learning Resources

Metric : 4.1.1 The Institution has adequate

infrastructure and other facilities

Year : 2018-2023

**Criterion**: IV – Infrastructure and Learning Resources

Metric : 4.1.1 The Institution has adequate

infrastructure and other facilities

Year : 2018-2023

#### D - Block Arial View

**Criterion**: IV – Infrastructure and Learning Resources

Metric : 4.1.1 The Institution has adequate

infrastructure and other facilities

Year : 2018-2023

**Criterion**: IV – Infrastructure and Learning Resources