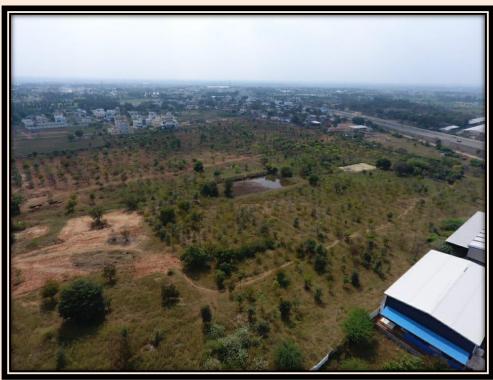

# 4.1.1 INFRASTRUCTURE

M V Muthiah Government Arts College for Women, Dindigul has 40 acres of land. It is well maintained. It has a good level of infrastructure.

A. Infrastructure and physical facilities for teaching – learning COLLEGE ENTRANCE