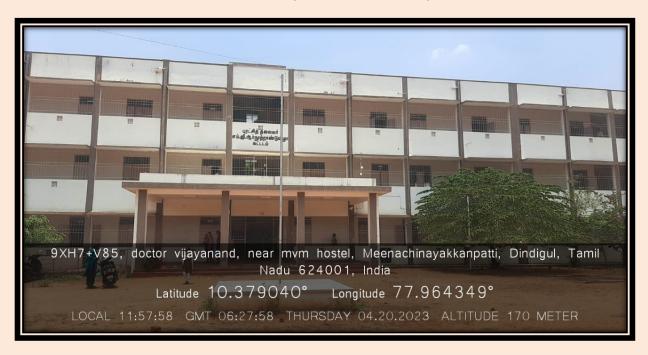

# 4.1.1 INFRASTRUCTURE

M V Muthiah Government Arts College for Women, Dindigul has 40 acres of land. It is well maintained. It has a good level of infrastructure.

A. Infrastructure and physical facilities for teaching – learning COLLEGE ENTRANCE