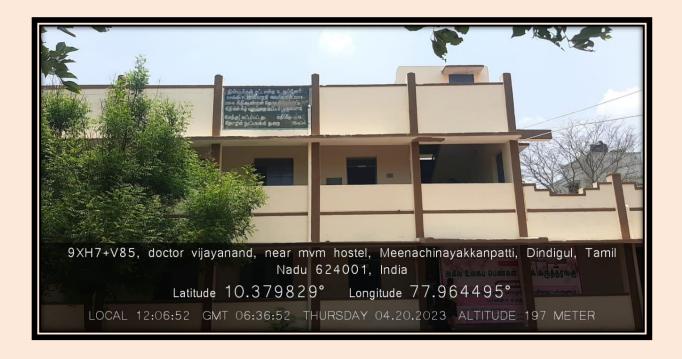

# **B - BLOCK (MGR BUILDING)**

**Criterion**: IV – Infrastructure and Learning Resources

Metric : 4.1.1 The Institution has adequate

infrastructure and other facilities

Year : 2018-2023