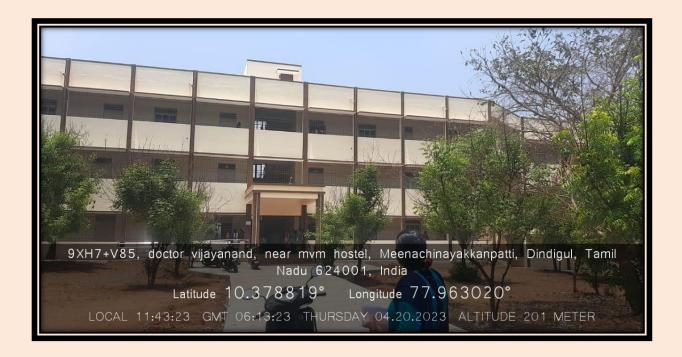

# 4.1.1 INFRASTRUCTURE

M V Muthiah Government Arts College for Women, Dindigul has 40 acres of land. It is well maintained. It has a good level of infrastructure.

A. Infrastructure and physical facilities for teaching – learning COLLEGE ENTRANCE