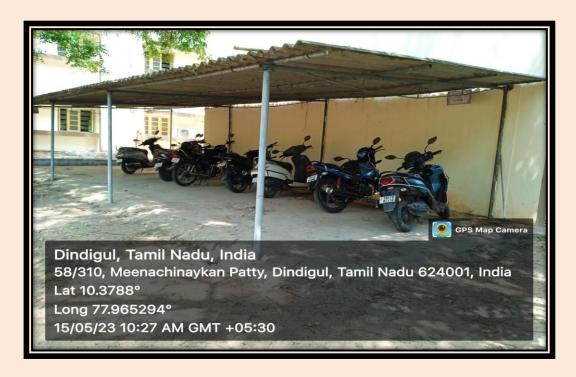

#### TWO WHEELER AND FOUR WHEELER PARKING SPACE

Metric : 4.1.1 The Institution has adequate

infrastructure and other facilities

Metric : 4.1.1 The Institution has adequate

infrastructure and other facilities

Year : 2018-2023