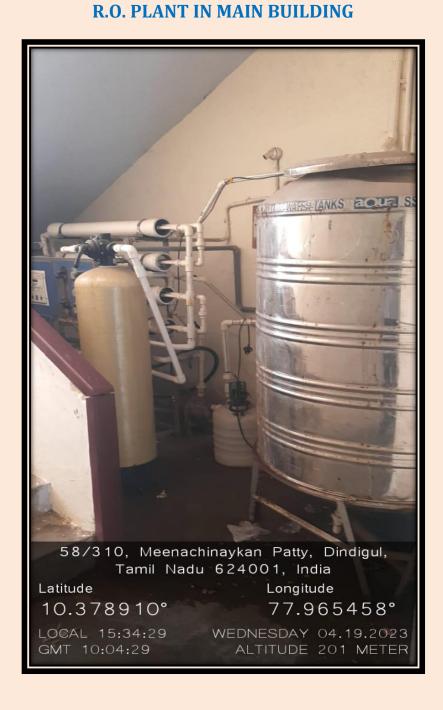

# R.O. PLANT

**Criterion**: IV – Infrastructure and Learning Resources

Metric : 4.1.1 The Institution has adequate

infrastructure and other facilities

**Criterion**: IV – Infrastructure and Learning Resources

Metric : 4.1.1 The Institution has adequate

infrastructure and other facilities

Year : 2018-2023