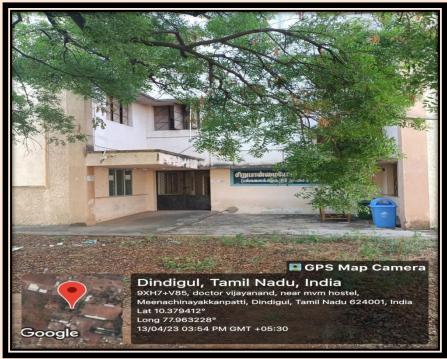

#### **OLD BLOCK**

**Criterion**: IV – Infrastructure and Learning Resources

Metric : 4.1.1 The Institution has adequate

infrastructure and other facilities

Year : 2018-2023