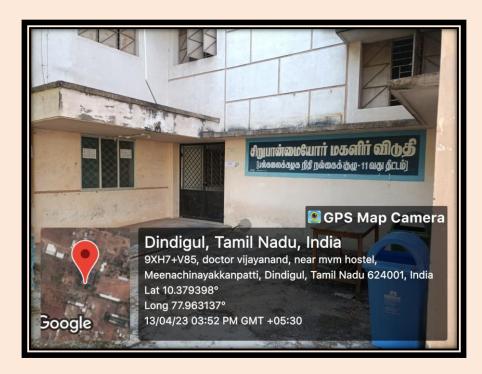

#### **OLD BLOCK**

**Criterion**: IV – Infrastructure and Learning Resources

Metric : 4.1.1 The Institution has adequate

infrastructure and other facilities

Year : 2018-2023