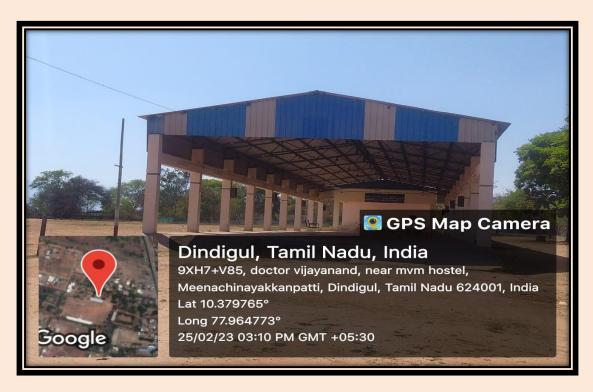

#### TWO WHEELER AND FOUR WHEELER PARKING SPACE

Metric : 4.1.1 The Institution has adequate

infrastructure and other facilities

Metric : 4.1.1 The Institution has adequate

infrastructure and other facilities

Year : 2018-2023