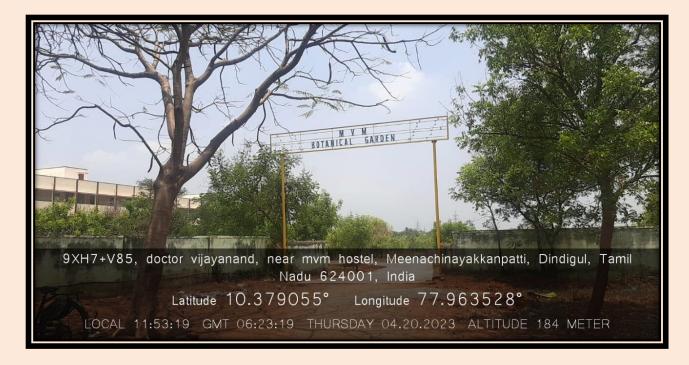

#### **BOTANICAL GARDEN**

**Criterion**: IV – Infrastructure and Learning Resources

Metric : 4.1.1 The Institution has adequate

infrastructure and other facilities

**Criterion**: IV – Infrastructure and Learning Resources

Metric : 4.1.1 The Institution has adequate

infrastructure and other facilities

Year : 2018-2023