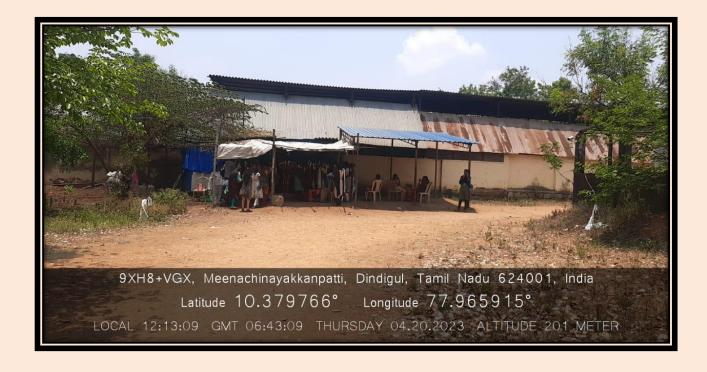

#### HOSTEL

#### **OLD BLOCK**

**Criterion**: IV – Infrastructure and Learning Resources

Metric : 4.1.1 The Institution has adequate

infrastructure and other facilities

Year : 2018-2023