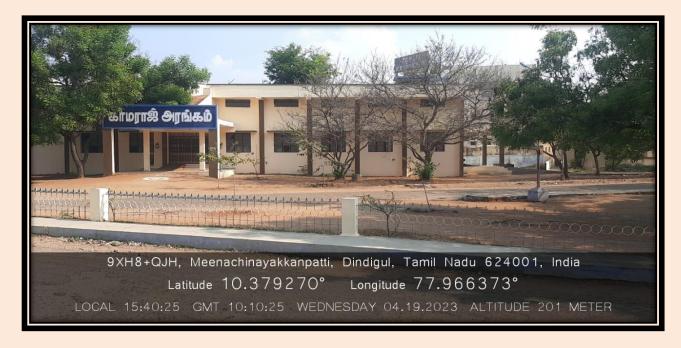

### **KAMARAJ ARANGAM**

**Criterion**: IV – Infrastructure and Learning Resources

Metric : 4.1.1 The Institution has adequate

infrastructure and other facilities

**Criterion**: IV – Infrastructure and Learning Resources

Metric : 4.1.1 The Institution has adequate

infrastructure and other facilities

Year : 2018-2023