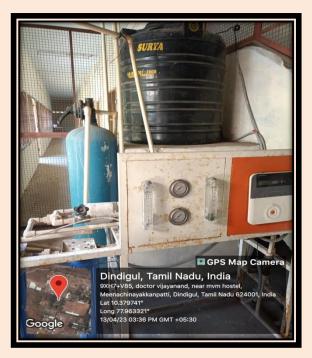

# R.O. PLANT

**Criterion**: IV – Infrastructure and Learning Resources

Metric : 4.1.1 The Institution has adequate

infrastructure and other facilities

**Criterion**: IV – Infrastructure and Learning Resources

Metric : 4.1.1 The Institution has adequate

infrastructure and other facilities

Year : 2018-2023

#### **R.O. PLANT IN B - BLOCK**

Metric : 4.1.1 The Institution has adequate

infrastructure and other facilities

Year : 2018-2023