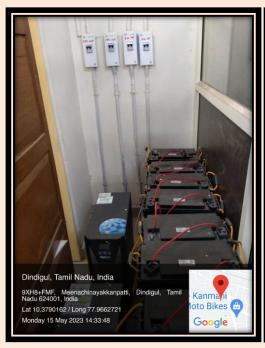

#### **R.O. PLANT IN B - BLOCK**

Metric : 4.1.1 The Institution has adequate

infrastructure and other facilities

Year : 2018-2023