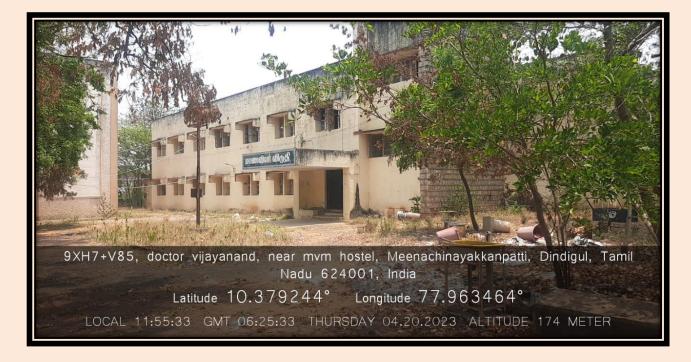

#### **OLD BLOCK**

**Criterion**: IV – Infrastructure and Learning Resources

Metric : 4.1.1 The Institution has adequate

infrastructure and other facilities

Year : 2018-2023