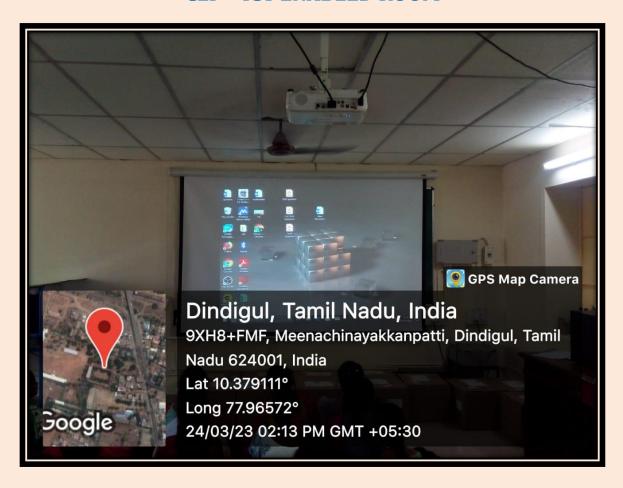

## NAAC 3" CYCLE SELF-STUDY REPORT (SSR)

**Criterion**: IV – Infrastructure and Learning Resources

Metric : 4.1.1 The Institution has adequate

infrastructure and other facilities

Year : 2018-2023

GEOTAGGED PHOTOS OF CLASSROOMS AND HALLS WITH ICT FACILITIES