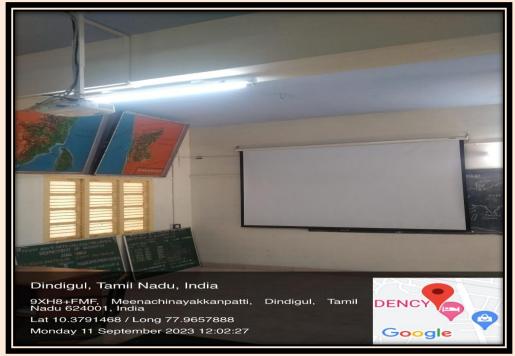

## NAAC 3" CYCLE SELF-STUDY REPORT (SSR)

**Criterion**: IV – Infrastructure and Learning Resources

Metric : 4.1.1 The Institution has adequate

infrastructure and other facilities

Year : 2018-2023

GEOTAGGED PHOTOS OF CLASSROOMS AND HALLS WITH ICT FACILITIES

Metric : 4.1.1 The Institution has adequate

infrastructure and other facilities

Year : 2018-2023