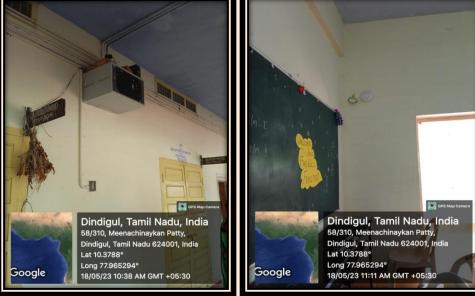

4.1.1: The Institution has adequate infrastructure and other facilities for ICT – enabled facilities such as smart class, LMS etc.

- Wi-Fi Connectivity
- **CCTV**
- PA System



## WIFI ACCESS POINTS DIAGRAM IN OUR COLLEGE





### **NETGEAR SWITCH WIFI**



# **NETGEAR – MAINBUILDING WIFI**





#### **OMNI ANTENA - WIFI**



## **OMNI ANTENA – MAIN BUILDING**





### **WI-FI ACCESS POINT**



# WI-FI CONNECTION – 2





### **WI-FI POINTS**





































# **CLOSED-CIRCUIT TELEVISION (CCTV) POINTS**

# **CCTV – RACK**







## **CCTV POINT - 1**



## **CCTV POINT - 2**





# **CCTV – POINTS**





































# PA SYSTEM (Public Address System)

# PA SYSTEMS IN MAIN BUILDING









# PA SYSTEMS IN KAMARAJ ARANGAM









### **PA SYSTEM IN OPEN AUDITORIUM**