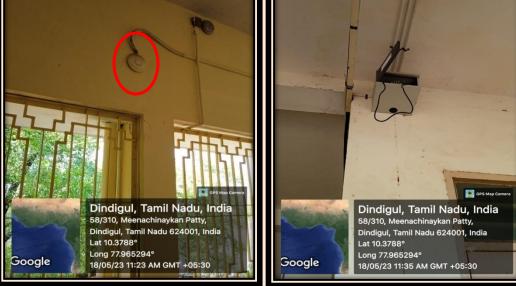

# **CLOSED-CIRCUIT TELEVISION (CCTV) POINTS**

## **CCTV POINT - 1**

## **CCTV POINT - 2**