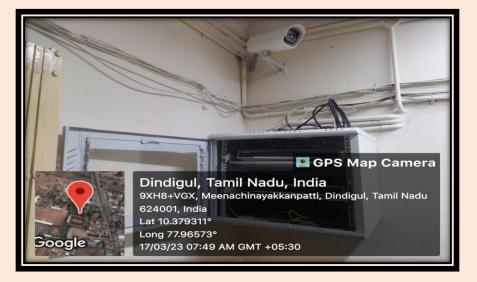

4.1.1: The Institution has adequate infrastructure and other facilities for ICT – enabled facilities such as smart class, LMS etc.

- Wi-Fi Connectivity
- **CCTV**
- PA System



## WIFI ACCESS POINTS DIAGRAM IN OUR COLLEGE





### **NETGEAR SWITCH WIFI**



# **NETGEAR – MAINBUILDING WIFI**





#### **OMNI ANTENA - WIFI**



## **OMNI ANTENA – MAIN BUILDING**





### **WI-FI ACCESS POINT**



# WI-FI CONNECTION – 2





### **WI-FI POINTS**





































# **CLOSED-CIRCUIT TELEVISION (CCTV) POINTS**

# **CCTV – RACK**







## **CCTV POINT - 1**



## **CCTV POINT - 2**





# **CCTV – POINTS**





































# PA SYSTEM (Public Address System)

# PA SYSTEMS IN MAIN BUILDING









# PA SYSTEMS IN KAMARAJ ARANGAM









### **PA SYSTEM IN OPEN AUDITORIUM**