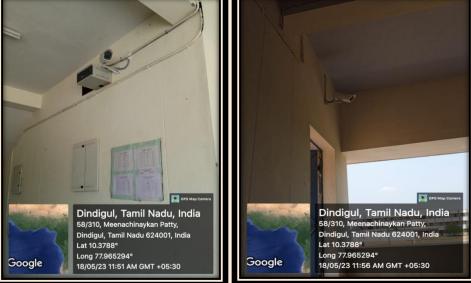

# **CLOSED-CIRCUIT TELEVISION (CCTV) POINTS**

## **CCTV POINT - 2**

# **CCTV – POINTS**