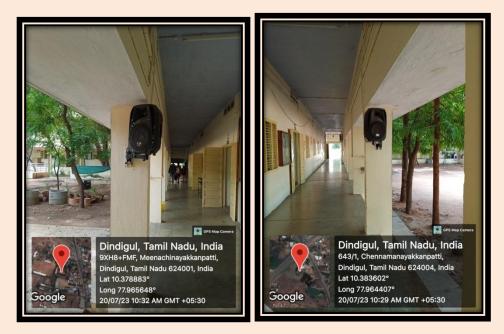

# PA SYSTEM (Public Address System)

# PA SYSTEMS IN KAMARAJ ARANGAM

### **PA SYSTEM IN OPEN AUDITORIUM**