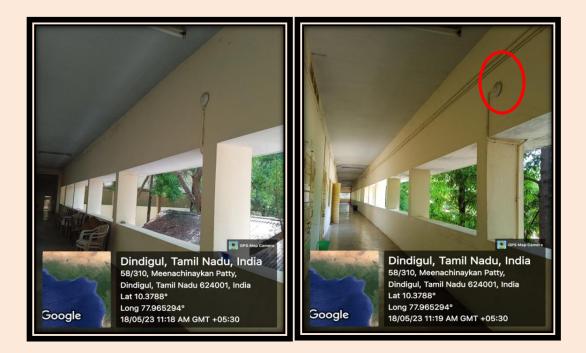

4.1.1: The Institution has adequate infrastructure and other facilities for ICT – enabled facilities such as smart class, LMS etc.

- Wi-Fi Connectivity
- **CCTV**
- PA System



## WIFI ACCESS POINTS DIAGRAM IN OUR COLLEGE





### **NETGEAR SWITCH WIFI**



# **NETGEAR – MAINBUILDING WIFI**





#### **OMNI ANTENA - WIFI**



## **OMNI ANTENA – MAIN BUILDING**





### **WI-FI ACCESS POINT**



# WI-FI CONNECTION – 2





### **WI-FI POINTS**





































# **CLOSED-CIRCUIT TELEVISION (CCTV) POINTS**

# **CCTV – RACK**







## **CCTV POINT - 1**



## **CCTV POINT - 2**





# **CCTV – POINTS**





































# PA SYSTEM (Public Address System)

# PA SYSTEMS IN MAIN BUILDING









# PA SYSTEMS IN KAMARAJ ARANGAM









### **PA SYSTEM IN OPEN AUDITORIUM**