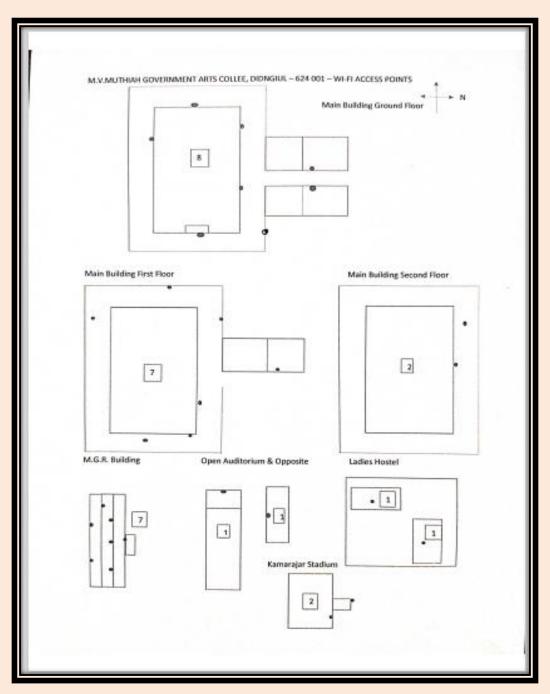

4.1.1: The Institution has adequate infrastructure and other facilities for ICT – enabled facilities such as smart class, LMS etc.

- Wi-Fi Connectivity
- **CCTV**
- PA System



## WIFI ACCESS POINTS DIAGRAM IN OUR COLLEGE





### **NETGEAR SWITCH WIFI**



# **NETGEAR – MAINBUILDING WIFI**





#### **OMNI ANTENA - WIFI**



## **OMNI ANTENA – MAIN BUILDING**





### **WI-FI ACCESS POINT**



# WI-FI CONNECTION – 2





### **WI-FI POINTS**





































# **CLOSED-CIRCUIT TELEVISION (CCTV) POINTS**

# **CCTV – RACK**







## **CCTV POINT - 1**



## **CCTV POINT - 2**





# **CCTV – POINTS**





































# PA SYSTEM (Public Address System)

# PA SYSTEMS IN MAIN BUILDING









# PA SYSTEMS IN KAMARAJ ARANGAM









### **PA SYSTEM IN OPEN AUDITORIUM**