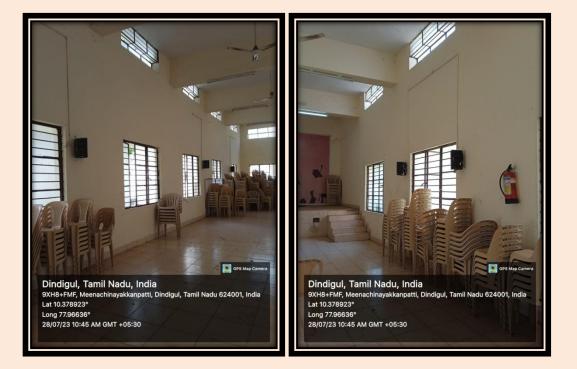

4.1.1: The Institution has adequate infrastructure and other facilities for ICT – enabled facilities such as smart class, LMS etc.

- Wi-Fi Connectivity
- **CCTV**
- PA System



## WIFI ACCESS POINTS DIAGRAM IN OUR COLLEGE





### **NETGEAR SWITCH WIFI**



# **NETGEAR – MAINBUILDING WIFI**





#### **OMNI ANTENA - WIFI**



## **OMNI ANTENA – MAIN BUILDING**





### **WI-FI ACCESS POINT**



# WI-FI CONNECTION – 2





### **WI-FI POINTS**





































# **CLOSED-CIRCUIT TELEVISION (CCTV) POINTS**

# **CCTV – RACK**







## **CCTV POINT - 1**



## **CCTV POINT - 2**





# **CCTV – POINTS**





































# PA SYSTEM (Public Address System)

# PA SYSTEMS IN MAIN BUILDING









# PA SYSTEMS IN KAMARAJ ARANGAM









### **PA SYSTEM IN OPEN AUDITORIUM**