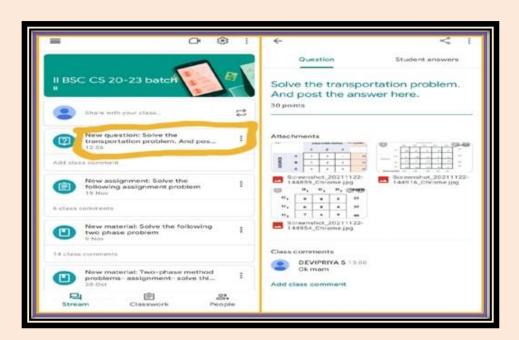

#### DEPARTMENT OF COMPUTER SCIENCE

Metric : 4.1.1 The Institution has adequate

infrastructure and other facilities

Metric : 4.1.1 The Institution has adequate

infrastructure and other facilities

Year : 2018-2023