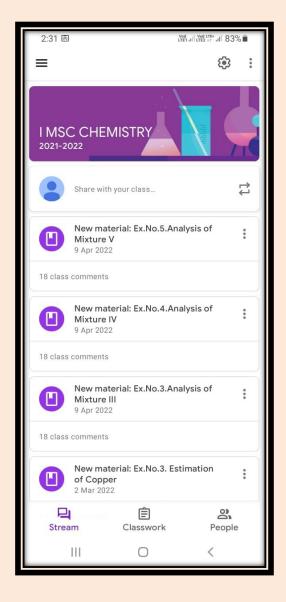

#### **DEPARTMENT OF CHEMISTRY**

2020 - 2021

Metric : 4.1.1 The Institution has adequate

infrastructure and other facilities

### NAAC 3" CYCLE SELF-STUDY REPORT (SSR)

Criterion : IV – Infrastructure and Learning Resources

Metric : 4.1.1 The Institution has adequate

infrastructure and other facilities

Year : 2018-2023

#### 2021 - 2022

**Criterion**: IV – Infrastructure and Learning Resources

Metric : 4.1.1 The Institution has adequate

infrastructure and other facilities

**Criterion**: IV – Infrastructure and Learning Resources

Metric : 4.1.1 The Institution has adequate

infrastructure and other facilities

Year : 2018-2023