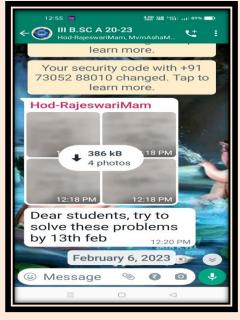

#### NAAC 3" CYCLE SELF-STUDY REPORT (SSR)

**Criterion**: IV – Infrastructure and Learning Resources

Metric : 4.1.1 The Institution has adequate

infrastructure and other facilities

Year : 2018-2023

WHATSAPP GROUPS