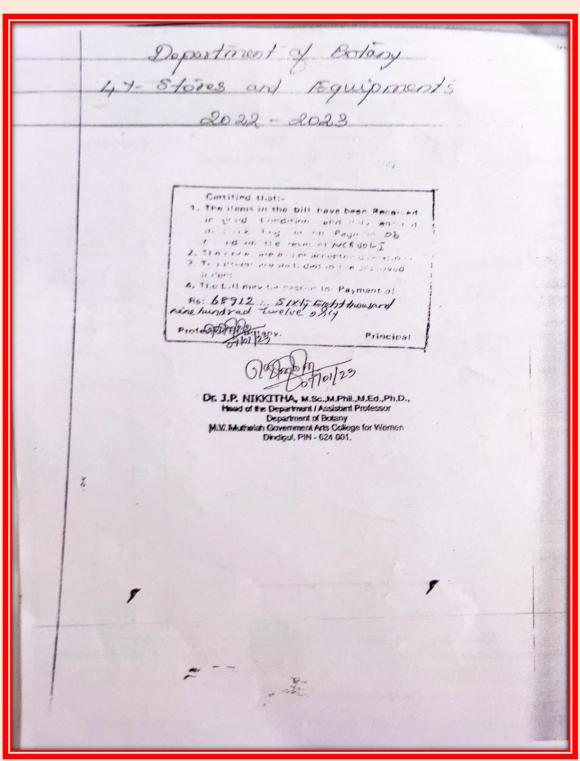

#### M V MUTHIAH GOVERNMENT ARTS COLLEGE FOR WOMEN, DINDIGUL

Expenditure for Infrastructure Augmentation (2018-2019 to 2022-2023)

| S.No | Year      | Amount (in Rs.) |
|------|-----------|-----------------|
| 01   | 2022-2023 | 4,75,16,855.28  |
| 02   | 2021-2022 | 12,06,008.00    |
| 03   | 2020-2021 | 4,93,09,230.00  |
| 04   | 2019-2020 | 52,54,129.00    |
| 05   | 2018-2019 | 1,74,94,867.00  |
|      | Total     | 12,07,81,089.28 |