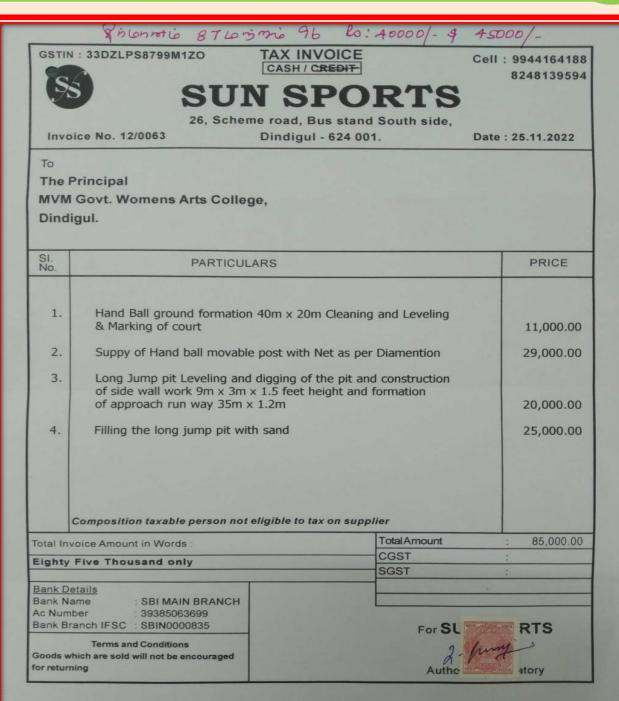

2020                         | 48256           |  |  |
|         | 2020-2021                         | 4132            |  |  |
|         | 2021-2022                         | 16529           |  |  |
| 5       | 2022-2023                         | 130309          |  |  |
|         | Total                             | 200922          |  |  |
|         |                                   |                 |  |  |
| N a Col |                                   |                 |  |  |
| 4       | . C h                             |                 |  |  |
| Road    | For R. GOVINDAN & CO              | D'Laky          |  |  |
|         | Bursair SAR Chartered Accountants | PRINCIPAL       |  |  |



Metric : 4.1.2 Expenditure for Infrastructure Development

& Augmentation excluding Salary







Metric : 4.1.2 Expenditure for Infrastructure Development

& Augmentation excluding Salary



|             | A.S. I                                                                                 | 2CITLI    | rano           |      | II: 9487343743   |
|-------------|----------------------------------------------------------------------------------------|-----------|----------------|------|------------------|
|             | 721, கிழக்கு காவேரி நகர், நல்லாம்பட<br><b>A.S. T</b><br>721, East Kavery Nagar, Nallam | RADE      | RS             |      |                  |
| Biff No. 45 | 57                                                                                     | The Ite   | Africe !       | Date | : 2/11/202       |
| mv          | Poincipal Aul,<br>m Aoss Collage (1<br>digul.