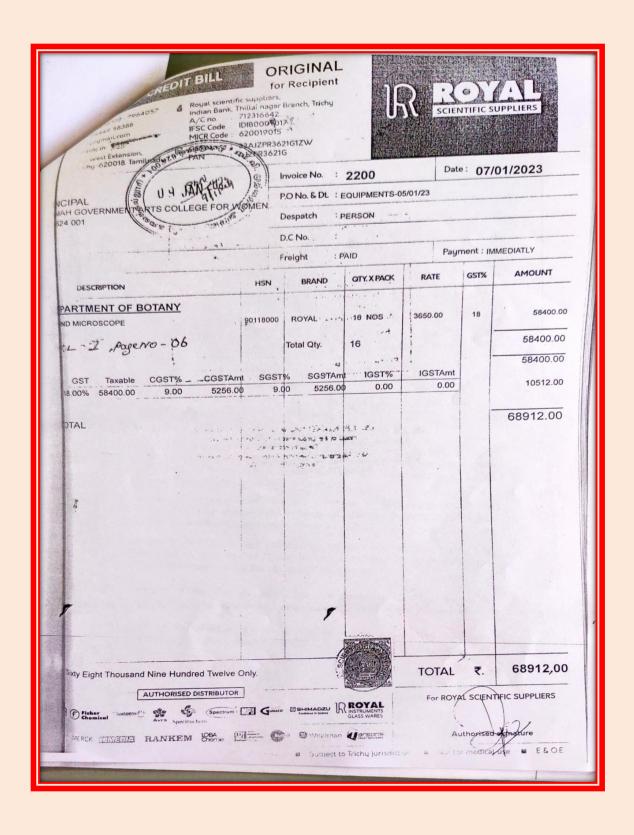

#### M V MUTHIAH GOVERNMENT ARTS COLLEGE FOR WOMEN, DINDIGUL

Expenditure for Infrastructure Augmentation (2018-2019 to 2022-2023)

| S.No | Year      | Amount (in Rs.) |
|------|-----------|-----------------|
| 01   | 2022-2023 | 4,75,16,855.28  |
| 02   | 2021-2022 | 12,06,008.00    |
| 03   | 2020-2021 | 4,93,09,230.00  |
| 04   | 2019-2020 | 52,54,129.00    |
| 05   | 2018-2019 | 1,74,94,867.00  |
|      | Total     | 12,07,81,089.28 |