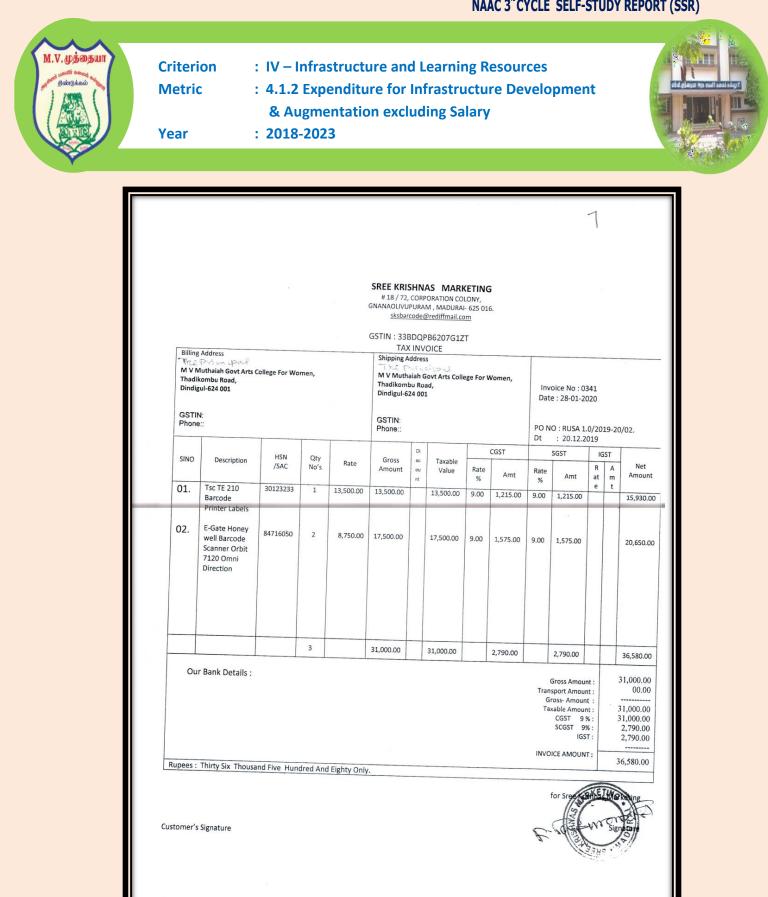

: 2018-2023

: 4.1.2 Expenditure for Infrastructure Development & Augmentation excluding Salary

Year

| Expenditure on Infrastructure Au<br>Salary 20                                                   | ugmentation                |                                                                                       | enance, ex                      | xcluding                                        |
|-------------------------------------------------------------------------------------------------|----------------------------|---------------------------------------------------------------------------------------|---------------------------------|-------------------------------------------------|
| Head                                                                                            | Amount                     | Academic<br>Facilities                                                                | Physical<br>Facilities          | Actual Amount<br>spent for<br>Augumentatio<br>n |
| RUSA 2.0 : INFRASTE                                                                             | UCTURE A                   | UGUMENT                                                                               | ATION                           |                                                 |
| 33 Computers                                                                                    | 1658455                    |                                                                                       |                                 | 1658455                                         |
| 22 Printers                                                                                     | 344041                     |                                                                                       |                                 | 344041                                          |
| Cannon Copier cum printer                                                                       | 334483<br>248523           |                                                                                       |                                 | 334483<br>248523                                |
| UPS UPS                                                                                         | 316816                     |                                                                                       |                                 | 316816                                          |
| Scanner 3                                                                                       | 17010                      |                                                                                       |                                 | 17010                                           |
| LED TV 1                                                                                        | 112384                     |                                                                                       |                                 | 112384                                          |
| Multimedia projector 3                                                                          | 88512                      |                                                                                       |                                 | 88512                                           |
| 4K Interactive panel smart class 3                                                              | 283052                     |                                                                                       |                                 | 283052                                          |
| Total (Purchased from Elcot) Service Charges to Elcot -1                                        | <b>3403276</b><br>64207.84 |                                                                                       |                                 | 64207.84                                        |
| Service Charges to Elcot -1<br>Service Charges to Elcot -2                                      | 27211.56                   |                                                                                       |                                 | 27211.56                                        |
| <b>Fotal amount paid to Elcot (S.No 1-9)</b>                                                    | 3494695.4                  |                                                                                       |                                 | 3494695                                         |
|                                                                                                 |                            |                                                                                       |                                 |                                                 |
| RUSA 2.0 : INFRASTR                                                                             | UCTURE A                   | UGUMENT                                                                               | ATION                           |                                                 |
| Smart Class Board 2                                                                             | 200000                     |                                                                                       |                                 | 200000                                          |
| Multimedia speaker / webcam / headphone                                                         | 10750                      |                                                                                       |                                 | 10750                                           |
| with Mic<br>Zoology department lab equipments                                                   | 19750<br>29665             |                                                                                       |                                 | 19750<br>29665                                  |
| Zoology department lab equipments                                                               | 29003                      | - 1                                                                                   |                                 | 28674                                           |
| wi-fi facilities                                                                                | 604897.5                   |                                                                                       |                                 | 604897.5                                        |
| Digital Camera                                                                                  | 49500                      |                                                                                       |                                 | 49500                                           |
| Stabilizers 5                                                                                   | 23500                      |                                                                                       |                                 | 23500                                           |
| Botany Department lab equipments                                                                | 112100                     |                                                                                       |                                 | 112100<br>15930                                 |
| Central library TSC Barcode printer Central Library Barcode scanner 2                           | 15930<br>20650             |                                                                                       |                                 | 20650                                           |
| Wheel chair 4                                                                                   | 19740                      |                                                                                       |                                 | 19740                                           |
| Audio Systems                                                                                   | 262000                     |                                                                                       |                                 | 262000                                          |
| Solar Panels /lights 5                                                                          | 115000                     |                                                                                       |                                 | 115000                                          |
| Fotal amount paid to others                                                                     | 1501406.5                  |                                                                                       |                                 | 1501407                                         |
|                                                                                                 |                            | 10503510                                                                              | 2521465                         | 5254120                                         |
| TOTAL                                                                                           | 20024210                   | 10703719                                                                              | 3721467                         | 5254129                                         |
| 0                                                                                               |                            |                                                                                       |                                 |                                                 |
| l-himme the                                                                                     |                            |                                                                                       | A. Sa                           | kil                                             |
| BURSAR                                                                                          |                            |                                                                                       | PRINCIPAI                       |                                                 |
| Bursar                                                                                          | 1                          |                                                                                       | Principal                       |                                                 |
| M.V. Muthiah Govt.<br>Arts College (W)<br>Dindigul - 624 001.                                   |                            | M.V. M                                                                                | Muthiah<br>College<br>indigul - | Govt.<br>(W)                                    |
| H1-H2-59.<br>H1-H2-59.<br>R.M. Colony Main Road<br>DINDIGUL-624 001.<br>Firm Regn No<br>007014S | CA.K.BA                    | C. GOVIND<br>hartened Acco<br>FRN: 00701<br>LLASUBRAMAN<br>artner (M:No: 8<br>DI933BG | 45<br>IAN,B.Sc.,R.(<br>91933)   | а <b></b> .                                     |