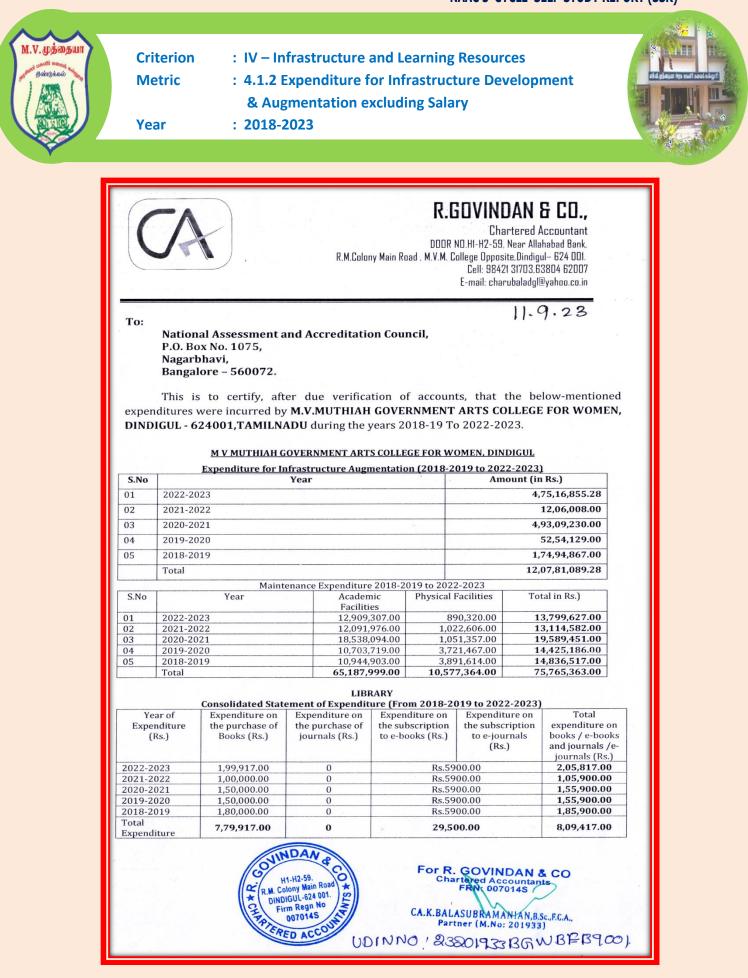

- Criterion Metric
- : IV Infrastructure and Learning Resources

: 2018-2023

: 4.1.2 Expenditure for Infrastructure Development & Augmentation excluding Salary

Year

|      |           | Statement of Expenditu                                             | re             |                    |
|------|-----------|--------------------------------------------------------------------|----------------|--------------------|
|      |           | 2018-19 to 2022-23                                                 |                |                    |
|      | 1         | Infrastructure Augumenta                                           | tion           |                    |
| S.No | Year      | Purpose                                                            | Allotment      | Actual Expenditure |
|      |           | Construction of 7 classrooms and a lab<br>(computer Science Block) | 1,76,00,000.00 | 1,72,37,357.00     |
| 1    | 2018-2019 | Machinery and Equipments : Purchase                                | 99833          | 99833              |
|      |           | Stores and Equipments                                              | 150000         | - 150000           |
|      |           | CLP Computer Stationery                                            | 7677           | 7677               |
|      |           | Total (A)                                                          | 1,78,57,510.00 | 1,74,94,867.00     |
|      | 2019-2020 | RUSA                                                               | 50,00,000.00   | 49,96,102.00       |
| 2    |           | Machinery and Equipments : Purchase                                | 50,000.00      | 50,000.00          |
| -    |           | Stores and Equipments                                              | 2,00,000.00    | 2,00,000.00        |
|      |           | CLP Computer Stationery                                            | 8,027.00       | 8,027.00           |
| -    |           | Total (B)                                                          | 52,58,027.00   | 52,54,129.00       |
|      |           | Furniture for new classrooms                                       | 28,24,472.00   | 28,24,472.00       |
|      |           | D Block Tamil and English - 24 Classrooms                          | 4,50,00,000.00 | 4,49,77,758.00     |
| 3    | 2020-2021 | CCTV                                                               | 12,60,000.00   | 11,77,000.00       |
|      |           | Stores and Equipments                                              | 3,25,000.00    | - 3,25,000.00      |
|      |           | CLP Computer Stationery                                            | 5,000.00       | 5,000.00           |
|      |           | Total©                                                             | 4,94,14,472.00 | 4,93,09,230.00     |
|      |           | Establishment of Digital Library                                   | 9,30,000.00    | 8,79,218.00        |
| 4    | 2021-2022 | Machinery and Equipments : Purchase                                | 39,170.00      | 39,170.00          |
|      |           | Stores and Equipments                                              | 2,81,000.00    | 2,81,000.00        |
|      |           | CLP Computer Stationery                                            | 6,620.00       | 6,620.00           |
|      |           | Total (D)                                                          | 12,56,790.00   | 12,06,008.00       |