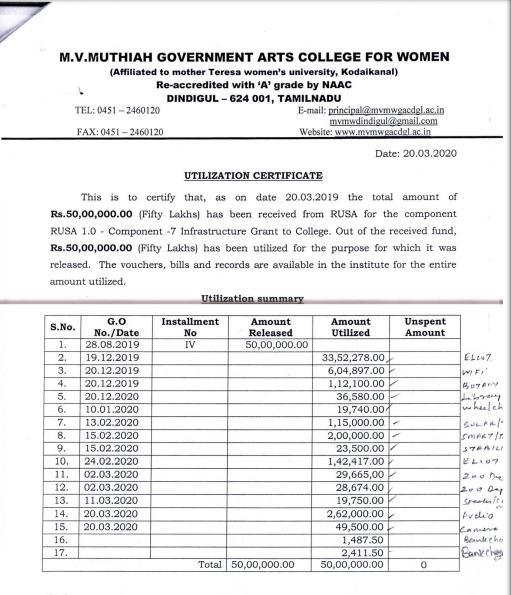

y department lab equipments $29665$ 13Zoology department lab equipments $28674$ 14wi-fi facilities $604897.5$ 15Digital Camera $495000$ 16Audio Systems $262000$ 17Solar Panels /lights 5 $115000$ 20Central Library TSC Barcode printer $\frown$ $15930$ 21Central Library TSC Barcode printer $\frown$ $15930$ 22Wheel chair 4 $19740$ 23Other expenses : Account Keeping Charges $649$ 25Minimum Balance Charge $590$ 26Other expenses : AC Keeping Charges $641.5$ |  |  |  |  |  |  |  |  |  |

CA.K.BALASUBRAMANIAN, B.Sc., F.C.A., Partner (M.No: 201933)

LDINNO: 2320193386WBF89001

M.V.Muthlah Govt. Arts College for Women. Dindigul - 624 001.



- Criterion
- : IV Infrastructure and Learning Resources
- : 4.1.2 Expenditure for Infrastructure Development
  - & Augmentation excluding Salary
- : 2018-2023



Encl.:

Xerox Copies of the Purchase Orders Enclosed

W/00 20/03/2020 Signature of the Head of the institution

20.03.2020

Rush au-anderenter 2 . Massure 18/ Low Sold Janes















| Avalori Data Products<br>(Computers, Pergherais and Computer Forms)<br>1012, Tower Complex, 1st Floor,<br>1012, 1st Floor, 1st Floor, 1st Floor,<br>1012, 1st Floor, 1st Floor, 1st Floor,<br>1st Floor, 1st Floor, 1st Floor, 1st Floor,<br>1st Floor, 1st Floor, 1st Floor, 1st Floor,<br>1st Floor, 1st Floor, 1st Floor, 1st Floor, 1st Floor,<br>1st Floor, 1st |                                                          | ADP1920-56<br>Delivery Note<br>Entered By<br>sankitha<br>Created Time<br>3.50 T.1:<br>Despatch Doc<br>Despatched th<br>Terms of Delin<br>Letter No:RI | ument No.<br>rough<br>rery | Credit<b