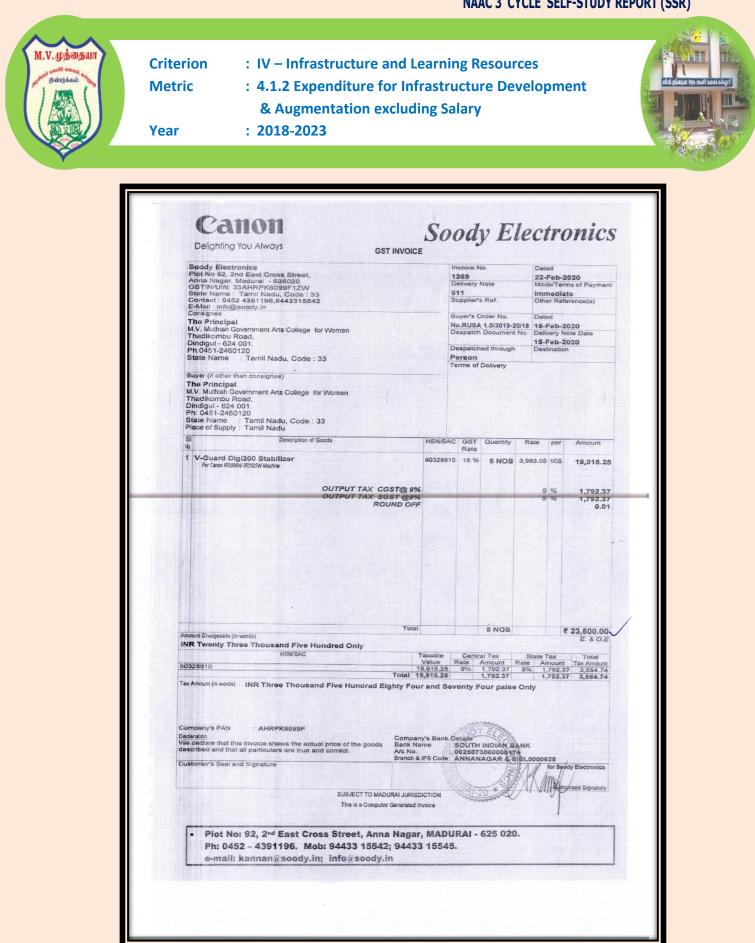

: 2018-2023

: 4.1.2 Expenditure for Infrastructure Development & Augmentation excluding Salary

Year

| Expenditure on Infrastructure Au<br>Salary 20                                                   | ugmentation                |                                                                                       | enance, ex                      | xcluding                                        |
|-------------------------------------------------------------------------------------------------|----------------------------|---------------------------------------------------------------------------------------|---------------------------------|-------------------------------------------------|
| Head                                                                                            | Amount                     | Academic<br>Facilities                                                                | Physical<br>Facilities          | Actual Amount<br>spent for<br>Augumentatio<br>n |
| RUSA 2.0 : INFRASTE                                                                             | UCTURE A                   | UGUMENT                                                                               | ATION                           |                                                 |
| 33 Computers                                                                                    | 1658455                    |                                                                                       |                                 | 1658455                                         |
| 22 Printers                                                                                     | 344041                     |                                                                                       |                                 | 344041                                          |
| Cannon Copier cum printer                                                                       | 334483<br>248523           |                                                                                       |                                 | 334483<br>248523                                |
| UPS UPS                                                                                         | 316816                     |                                                                                       |                                 | 316816                                          |
| Scanner 3                                                                                       | 17010                      |                                                                                       |                                 | 17010                                           |
| LED TV 1                                                                                        | 112384                     |                                                                                       |                                 | 112384                                          |
| Multimedia projector 3                                                                          | 88512                      |                                                                                       |                                 | 88512                                           |
| 4K Interactive panel smart class 3                                                              | 283052                     |                                                                                       |                                 | 283052                                          |
| Total (Purchased from Elcot) Service Charges to Elcot -1                                        | <b>3403276</b><br>64207.84 |                                                                                       |                                 | 64207.84                                        |
| Service Charges to Elcot -1<br>Service Charges to Elcot -2                                      | 27211.56                   |                                                                                       |                                 | 27211.56                                        |
| <b>Fotal amount paid to Elcot (S.No 1-9)</b>                                                    | 3494695.4                  |                                                                                       |                                 | 3494695                                         |
|                                                                                                 |                            |                                                                                       |                                 |                                                 |
| RUSA 2.0 : INFRASTR                                                                             | UCTURE A                   | UGUMENT                                                                               | ATION                           |                                                 |
| Smart Class Board 2                                                                             | 200000                     |                                                                                       |                                 | 200000                                          |
| Multimedia speaker / webcam / headphone                                                         | 10750                      |                                                                                       |                                 | 10750                                           |
| with Mic<br>Zoology department lab equipments                                                   | 19750<br>29665             |                                                                                       |                                 | 19750<br>29665                                  |
| Zoology department lab equipments                                                               | 29003                      | - 1                                                                                   |                                 | 28674                                           |
| wi-fi facilities                                                                                | 604897.5                   |                                                                                       |                                 | 604897.5                                        |
| Digital Camera                                                                                  | 49500                      |                                                                                       |                                 | 49500                                           |
| Stabilizers 5                                                                                   | 23500                      |                                                                                       |                                 | 23500                                           |
| Botany Department lab equipments                                                                | 112100                     |                                                                                       |                                 | 112100<br>15930                                 |
| Central library TSC Barcode printer Central Library Barcode scanner 2                           | 15930<br>20650             |                                                                                       |                                 | 20650                                           |
| Wheel chair 4                                                                                   | 19740                      |                                                                                       |                                 | 19740                                           |
| Audio Systems                                                                                   | 262000                     |                                                                                       |                                 | 262000                                          |
| Solar Panels /lights 5                                                                          | 115000                     |                                                                                       |                                 | 115000                                          |
| Fotal amount paid to others                                                                     | 1501406.5                  |                                                                                       |                                 | 1501407                                         |
|                                                                                                 |                            | 10503510                                                                              | 2521465                         | 5254120                                         |
| TOTAL                                                                                           | 20024210                   | 10703719                                                                              | 3721467                         | 5254129                                         |
| 0                                                                                               |                            |                                                                                       |                                 |                                                 |
| l-himme the                                                                                     |                            |                                                                                       | A. Sa                           | kil                                             |
| BURSAR                                                                                          |                            |                                                                                       | PRINCIPAI                       |                                                 |
| Bursar                                                                                          | 1                          |                                                                                       | Principal                       |                                                 |
| M.V. Muthiah Govt.<br>Arts College (W)<br>Dindigul - 624 001.                                   |                            | M.V. M                                                                                | Muthiah<br>College<br>indigul - | Govt.<br>(W)                                    |
| H1-H2-59.<br>H1-H2-59.<br>R.M. Colony Main Road<br>DINDIGUL-624 001.<br>Firm Regn No<br>007014S | CA.K.BA                    | C. GOVIND<br>hartened Acco<br>FRN: 00701<br>LLASUBRAMAN<br>artner (M:No: 8<br>DI933BG | 45<br>IAN,B.Sc.,R.(<br>91933)   | а <b></b> .                                     |