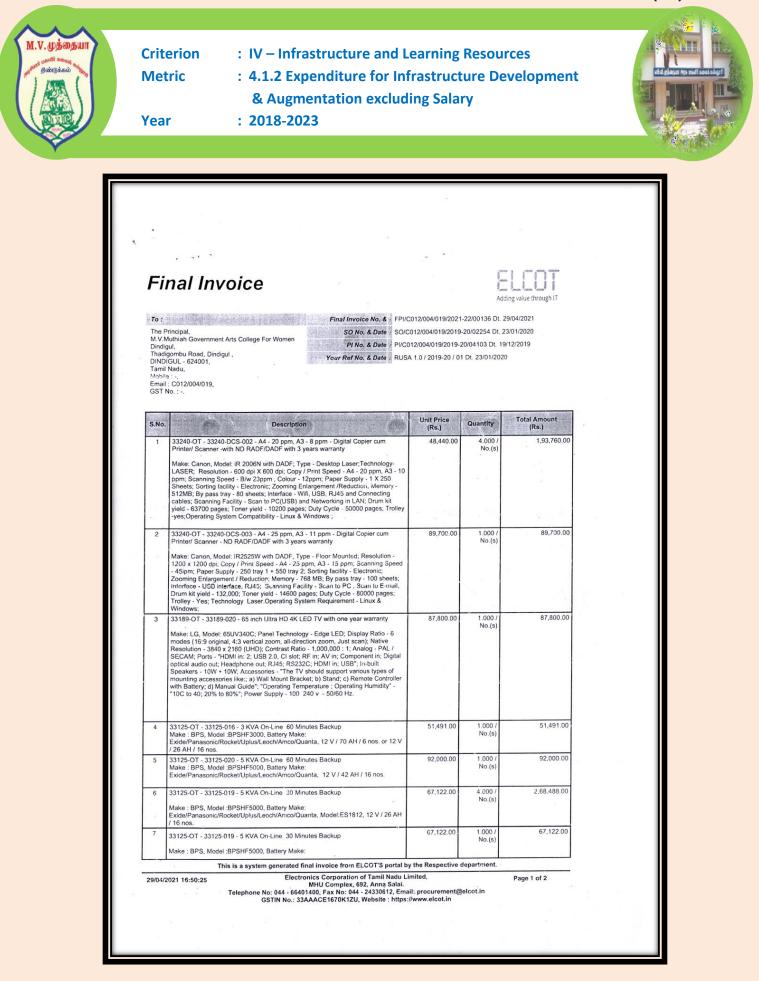

: 2018-2023

: 4.1.2 Expenditure for Infrastructure Development & Augmentation excluding Salary

Year

| Expenditure on Infrastructure Au<br>Salary 20                                                   | ugmentation                |                                                                                       | enance, ex                      | xcluding                                        |
|-------------------------------------------------------------------------------------------------|----------------------------|---------------------------------------------------------------------------------------|---------------------------------|-------------------------------------------------|
| Head                                                                                            | Amount                     | Academic<br>Facilities                                                                | Physical<br>Facilities          | Actual Amount<br>spent for<br>Augumentatio<br>n |
| RUSA 2.0 : INFRASTE                                                                             | UCTURE A                   | UGUMENT                                                                               | ATION                           |                                                 |
| 33 Computers                                                                                    | 1658455                    |                                                                                       |                                 | 1658455                                         |
| 22 Printers                                                                                     | 344041                     |                                                                                       |                                 | 344041                                          |
| Cannon Copier cum printer                                                                       | 334483<br>248523           |                                                                                       |                                 | 334483<br>248523                                |
| UPS UPS                                                                                         | 316816                     |                                                                                       |                                 | 316816                                          |
| Scanner 3                                                                                       | 17010                      |                                                                                       |                                 | 17010                                           |
| LED TV 1                                                                                        | 112384                     |                                                                                       |                                 | 112384                                          |
| Multimedia projector 3                                                                          | 88512                      |                                                                                       |                                 | 88512                                           |
| 4K Interactive panel smart class 3                                                              | 283052                     |                                                                                       |                                 | 283052                                          |
| Total (Purchased from Elcot) Service Charges to Elcot -1                                        | <b>3403276</b><br>64207.84 |                                                                                       |                                 | 64207.84                                        |
| Service Charges to Elcot -1<br>Service Charges to Elcot -2                                      | 27211.56                   |                                                                                       |                                 | 27211.56                                        |
| <b>Fotal amount paid to Elcot (S.No 1-9)</b>                                                    | 3494695.4                  |                                                                                       |                                 | 3494695                                         |
|                                                                                                 |                            |                                                                                       |                                 |                                                 |
| RUSA 2.0 : INFRASTR                                                                             | UCTURE A                   | UGUMENT                                                                               | ATION                           |                                                 |
| Smart Class Board 2                                                                             | 200000                     |                                                                                       |                                 | 200000                                          |
| Multimedia speaker / webcam / headphone                                                         | 10750                      |                                                                                       |                                 | 10750                                           |
| with Mic<br>Zoology department lab equipments                                                   | 19750<br>29665             |                                                                                       |                                 | 19750<br>29665                                  |
| Zoology department lab equipments                                                               | 29003                      | - 1                                                                                   |                                 | 28674                                           |
| wi-fi facilities                                                                                | 604897.5                   |                                                                                       |                                 | 604897.5                                        |
| Digital Camera                                                                                  | 49500                      |                                                                                       |                                 | 49500                                           |
| Stabilizers 5                                                                                   | 23500                      |                                                                                       |                                 | 23500                                           |
| Botany Department lab equipments                                                                | 112100                     |                                                                                       |                                 | 112100<br>15930                                 |
| Central library TSC Barcode printer Central Library Barcode scanner 2                           | 15930<br>20650             |                                                                                       |                                 | 20650                                           |
| Wheel chair 4                                                                                   | 19740                      |                                                                                       |                                 | 19740                                           |
| Audio Systems                                                                                   | 262000                     |                                                                                       |                                 | 262000                                          |
| Solar Panels /lights 5                                                                          | 115000                     |                                                                                       |                                 | 115000                                          |
| Fotal amount paid to others                                                                     | 1501406.5                  |                                                                                       |                                 | 1501407                                         |
|                                                                                                 |                            | 10503510                                                                              | 2521465                         | 5254120                                         |
| TOTAL                                                                                           | 20024210                   | 10703719                                                                              | 3721467                         | 5254129                                         |
| 0                                                                                               |                            |                                                                                       |                                 |                                                 |
| l-himme the                                                                                     |                            |                                                                                       | A. Sa                           | kil                                             |
| BURSAR                                                                                          |                            |                                                                                       | PRINCIPAI                       |                                                 |
| Bursar                                                                                          | 1                          |                                                                                       | Principal                       |                                                 |
| M.V. Muthiah Govt.<br>Arts College (W)<br>Dindigul - 624 001.                                   |                            | M.V. M                                                                                | Muthiah<br>College<br>indigul - | Govt.<br>(W)                                    |
| H1-H2-59.<br>H1-H2-59.<br>R.M. Colony Main Road<br>DINDIGUL-624 001.<br>Firm Regn No<br>007014S | CA.K.BA                    | C. GOVIND<br>hartened Acco<br>FRN: 00701<br>LLASUBRAMAN<br>artner (M:No: 8<br>DI933BG | 45<br>IAN,B.Sc.,R.(<br>91933)   | а <b></b> .                                     |