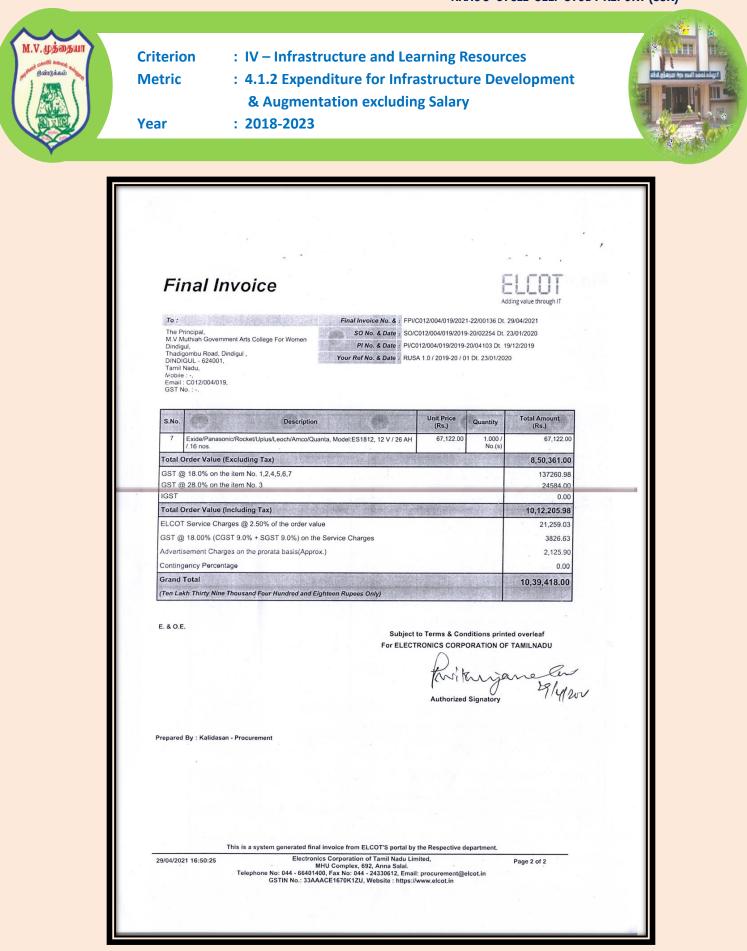

: 2018-2023

: 4.1.2 Expenditure for Infrastructure Development & Augmentation excluding Salary

Year

| Expenditure on Infrastructure Au<br>Salary 20                                                   | ugmentation                |                                                                                       | enance, ex                      | xcluding                                        |
|-------------------------------------------------------------------------------------------------|----------------------------|---------------------------------------------------------------------------------------|---------------------------------|-------------------------------------------------|
| Head                                                                                            | Amount                     | Academic<br>Facilities                                                                | Physical<br>Facilities          | Actual Amount<br>spent for<br>Augumentatio<br>n |
| RUSA 2.0 : INFRASTE                                                                             | UCTURE A                   | UGUMENT                                                                               | ATION                           |                                                 |
| 33 Computers                                                                                    | 1658455                    |                                                                                       |                                 | 1658455                                         |
| 22 Printers                                                                                     | 344041                     |                                                                                       |                                 | 344041                                          |
| Cannon Copier cum printer                                                                       | 334483<br>248523           |                                                                                       |                                 | 334483<br>248523                                |
| UPS UPS                                                                                         | 316816                     |                                                                                       |                                 | 316816                                          |
| Scanner 3                                                                                       | 17010                      |                                                                                       |                                 | 17010                                           |
| LED TV 1                                                                                        | 112384                     |                                                                                       |                                 | 112384                                          |
| Multimedia projector 3                                                                          | 88512                      |                                                                                       |                                 | 88512                                           |
| 4K Interactive panel smart class 3                                                              | 283052                     |                                                                                       |                                 | 283052                                          |
| Total (Purchased from Elcot) Service Charges to Elcot -1                                        | <b>3403276</b><br>64207.84 |                                                                                       |                                 | 64207.84                                        |
| Service Charges to Elcot -1<br>Service Charges to Elcot -2                                      | 27211.56                   |                                                                                       |                                 | 27211.56                                        |
| <b>Fotal amount paid to Elcot (S.No 1-9)</b>                                                    | 3494695.4                  |                                                                                       |                                 | 3494695                                         |
|                                                                                                 |                            |                                                                                       |                                 |                                                 |
| RUSA 2.0 : INFRASTR                                                                             | UCTURE A                   | UGUMENT                                                                               | ATION                           |                                                 |
| Smart Class Board 2                                                                             | 200000                     |                                                                                       |                                 | 200000                                          |
| Multimedia speaker / webcam / headphone                                                         | 10750                      |                                                                                       |                                 | 10750                                           |
| with Mic<br>Zoology department lab equipments                                                   | 19750<br>29665             |                                                                                       |                                 | 19750<br>29665                                  |
| Zoology department lab equipments                                                               | 29003                      | - 1                                                                                   |                                 | 28674                                           |
| wi-fi facilities                                                                                | 604897.5                   |                                                                                       |                                 | 604897.5                                        |
| Digital Camera                                                                                  | 49500                      |                                                                                       |                                 | 49500                                           |
| Stabilizers 5                                                                                   | 23500                      |                                                                                       |                                 | 23500                                           |
| Botany Department lab equipments                                                                | 112100                     |                                                                                       |                                 | 112100<br>15930                                 |
| Central library TSC Barcode printer Central Library Barcode scanner 2                           | 15930<br>20650             |                                                                                       |                                 | 20650                                           |
| Wheel chair 4                                                                                   | 19740                      |                                                                                       |                                 | 19740                                           |
| Audio Systems                                                                                   | 262000                     |                                                                                       |                                 | 262000                                          |
| Solar Panels /lights 5                                                                          | 115000                     |                                                                                       |                                 | 115000                                          |
| Fotal amount paid to others                                                                     | 1501406.5                  |                                                                                       |                                 | 1501407                                         |
|                                                                                                 |                            | 10503510                                                                              | 2521465                         | 5254120                                         |
| TOTAL                                                                                           | 20024210                   | 10703719                                                                              | 3721467                         | 5254129                                         |
| 0                                                                                               |                            |                                                                                       |                                 |                                                 |
| l-himme the                                                                                     |                            |                                                                                       | A. Sa                           | kil                                             |
| BURSAR                                                                                          |                            |                                                                                       | PRINCIPAI                       |                                                 |
| Bursar                                                                                          | 1                          |                                                                                       | Principal                       |                                                 |
| M.V. Muthiah Govt.<br>Arts College (W)<br>Dindigul - 624 001.                                   |                            | M.V. M                                                                                | Muthiah<br>College<br>indigul - | Govt.<br>(W)                                    |
| H1-H2-59.<br>H1-H2-59.<br>R.M. Colony Main Road<br>DINDIGUL-624 001.<br>Firm Regn No<br>007014S | CA.K.BA                    | C. GOVIND<br>hartened Acco<br>FRN: 00701<br>LLASUBRAMAN<br>artner (M:No: 8<br>DI933BG | 45<br>IAN,B.Sc.,R.(<br>91933)   | а <b></b> .                                     |