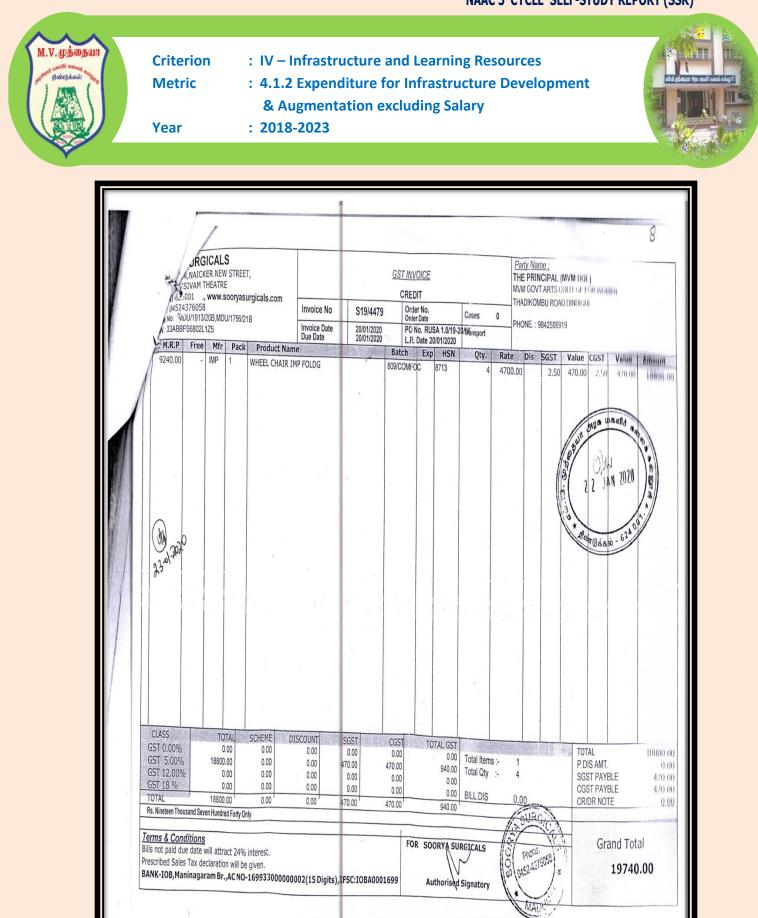

: 2018-2023

: 4.1.2 Expenditure for Infrastructure Development & Augmentation excluding Salary

Year

| Expenditure on Infrastructure Au<br>Salary 20                                                   | ugmentation                |                                                                                       | enance, ex                      | xcluding                                        |
|-------------------------------------------------------------------------------------------------|----------------------------|---------------------------------------------------------------------------------------|---------------------------------|-------------------------------------------------|
| Head                                                                                            | Amount                     | Academic<br>Facilities                                                                | Physical<br>Facilities          | Actual Amount<br>spent for<br>Augumentatio<br>n |
| RUSA 2.0 : INFRASTE                                                                             | UCTURE A                   | UGUMENT                                                                               | ATION                           |                                                 |
| 33 Computers                                                                                    | 1658455                    |                                                                                       |                                 | 1658455                                         |
| 22 Printers                                                                                     | 344041                     |                                                                                       |                                 | 344041                                          |
| Cannon Copier cum printer                                                                       | 334483<br>248523           |                                                                                       |                                 | 334483<br>248523                                |
| UPS UPS                                                                                         | 316816                     |                                                                                       |                                 | 316816                                          |
| Scanner 3                                                                                       | 17010                      |                                                                                       |                                 | 17010                                           |
| LED TV 1                                                                                        | 112384                     |                                                                                       |                                 | 112384                                          |
| Multimedia projector 3                                                                          | 88512                      |                                                                                       |                                 | 88512                                           |
| 4K Interactive panel smart class 3                                                              | 283052                     |                                                                                       |                                 | 283052                                          |
| Total (Purchased from Elcot) Service Charges to Elcot -1                                        | <b>3403276</b><br>64207.84 |                                                                                       |                                 | 64207.84                                        |
| Service Charges to Elcot -1<br>Service Charges to Elcot -2                                      | 27211.56                   |                                                                                       |                                 | 27211.56                                        |
| <b>Fotal amount paid to Elcot (S.No 1-9)</b>                                                    | 3494695.4                  |                                                                                       |                                 | 3494695                                         |
|                                                                                                 |                            |                                                                                       |                                 |                                                 |
| RUSA 2.0 : INFRASTR                                                                             | UCTURE A                   | UGUMENT                                                                               | ATION                           |                                                 |
| Smart Class Board 2                                                                             | 200000                     |                                                                                       |                                 | 200000                                          |
| Multimedia speaker / webcam / headphone                                                         | 10750                      |                                                                                       |                                 | 10750                                           |
| with Mic<br>Zoology department lab equipments                                                   | 19750<br>29665             |                                                                                       |                                 | 19750<br>29665                                  |
| Zoology department lab equipments                                                               | 29003                      | - 1                                                                                   |                                 | 28674                                           |
| wi-fi facilities                                                                                | 604897.5                   |                                                                                       |                                 | 604897.5                                        |
| Digital Camera                                                                                  | 49500                      |                                                                                       |                                 | 49500                                           |
| Stabilizers 5                                                                                   | 23500                      |                                                                                       |                                 | 23500                                           |
| Botany Department lab equipments                                                                | 112100                     |                                                                                       |                                 | 112100<br>15930                                 |
| Central library TSC Barcode printer Central Library Barcode scanner 2                           | 15930<br>20650             |                                                                                       |                                 | 20650                                           |
| Wheel chair 4                                                                                   | 19740                      |                                                                                       |                                 | 19740                                           |
| Audio Systems                                                                                   | 262000                     |                                                                                       |                                 | 262000                                          |
| Solar Panels /lights 5                                                                          | 115000                     |                                                                                       |                                 | 115000                                          |
| Fotal amount paid to others                                                                     | 1501406.5                  |                                                                                       |                                 | 1501407                                         |
|                                                                                                 |                            | 10503510                                                                              | 2521465                         | 5254120                                         |
| TOTAL                                                                                           | 20024210                   | 10703719                                                                              | 3721467                         | 5254129                                         |
| 0                                                                                               |                            |                                                                                       |                                 |                                                 |
| l-himme the                                                                                     |                            |                                                                                       | A. Sa                           | kil                                             |
| BURSAR                                                                                          |                            |                                                                                       | PRINCIPAI                       |                                                 |
| Bursar                                                                                          | 1                          |                                                                                       | Principal                       |                                                 |
| M.V. Muthiah Govt.<br>Arts College (W)<br>Dindigul - 624 001.                                   |                            | M.V. M                                                                                | Muthiah<br>College<br>indigul - | Govt.<br>(W)                                    |
| H1-H2-59.<br>H1-H2-59.<br>R.M. Colony Main Road<br>DINDIGUL-624 001.<br>Firm Regn No<br>007014S | CA.K.BA                    | C. GOVIND<br>hartened Acco<br>FRN: 00701<br>LLASUBRAMAN<br>artner (M:No: 8<br>DI933BG | 45<br>IAN,B.Sc.,R.(<br>91933)   | а <b></b> .                                     |