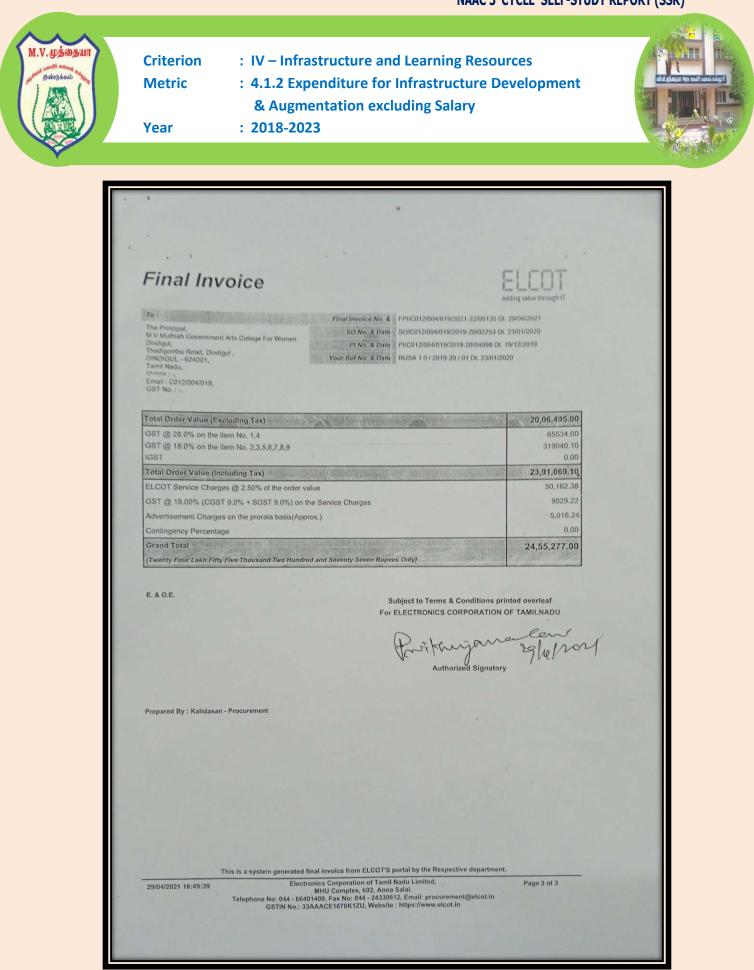

: 2018-2023

: 4.1.2 Expenditure for Infrastructure Development & Augmentation excluding Salary

Year

| Expenditure on Infrastructure Au<br>Salary 20                                                   | ugmentation                |                                                                                       | enance, ex                      | xcluding                                        |
|-------------------------------------------------------------------------------------------------|----------------------------|---------------------------------------------------------------------------------------|---------------------------------|-------------------------------------------------|
| Head                                                                                            | Amount                     | Academic<br>Facilities                                                                | Physical<br>Facilities          | Actual Amount<br>spent for<br>Augumentatio<br>n |
| RUSA 2.0 : INFRASTE                                                                             | UCTURE A                   | UGUMENT                                                                               | ATION                           |                                                 |
| 33 Computers                                                                                    | 1658455                    |                                                                                       |                                 | 1658455                                         |
| 22 Printers                                                                                     | 344041                     |                                                                                       |                                 | 344041                                          |
| Cannon Copier cum printer                                                                       | 334483<br>248523           |                                                                                       |                                 | 334483<br>248523                                |
| UPS UPS                                                                                         | 316816                     |                                                                                       |                                 | 316816                                          |
| Scanner 3                                                                                       | 17010                      |                                                                                       |                                 | 17010                                           |
| LED TV 1                                                                                        | 112384                     |                                                                                       |                                 | 112384                                          |
| Multimedia projector 3                                                                          | 88512                      |                                                                                       |                                 | 88512                                           |
| 4K Interactive panel smart class 3                                                              | 283052                     |                                                                                       |                                 | 283052                                          |
| Total (Purchased from Elcot) Service Charges to Elcot -1                                        | <b>3403276</b><br>64207.84 |                                                                                       |                                 | 64207.84                                        |
| Service Charges to Elcot -1<br>Service Charges to Elcot -2                                      | 27211.56                   |                                                                                       |                                 | 27211.56                                        |
| <b>Fotal amount paid to Elcot (S.No 1-9)</b>                                                    | 3494695.4                  |                                                                                       |                                 | 3494695                                         |
|                                                                                                 |                            |                                                                                       |                                 |                                                 |
| RUSA 2.0 : INFRASTR                                                                             | UCTURE A                   | UGUMENT                                                                               | ATION                           |                                                 |
| Smart Class Board 2                                                                             | 200000                     |                                                                                       |                                 | 200000                                          |
| Multimedia speaker / webcam / headphone                                                         | 10750                      |                                                                                       |                                 | 10750                                           |
| with Mic<br>Zoology department lab equipments                                                   | 19750<br>29665             |                                                                                       |                                 | 19750<br>29665                                  |
| Zoology department lab equipments                                                               | 29003                      | - 1                                                                                   |                                 | 28674                                           |
| wi-fi facilities                                                                                | 604897.5                   |                                                                                       |                                 | 604897.5                                        |
| Digital Camera                                                                                  | 49500                      |                                                                                       |                                 | 49500                                           |
| Stabilizers 5                                                                                   | 23500                      |                                                                                       |                                 | 23500                                           |
| Botany Department lab equipments                                                                | 112100                     |                                                                                       |                                 | 112100<br>15930                                 |
| Central library TSC Barcode printer Central Library Barcode scanner 2                           | 15930<br>20650             |                                                                                       |                                 | 20650                                           |
| Wheel chair 4                                                                                   | 19740                      |                                                                                       |                                 | 19740                                           |
| Audio Systems                                                                                   | 262000                     |                                                                                       |                                 | 262000                                          |
| Solar Panels /lights 5                                                                          | 115000                     |                                                                                       |                                 | 115000                                          |
| Fotal amount paid to others                                                                     | 1501406.5                  |                                                                                       |                                 | 1501407                                         |
|                                                                                                 |                            | 10503510                                                                              | 2521465                         | 5254120                                         |
| TOTAL                                                                                           | 20024210                   | 10703719                                                                              | 3721467                         | 5254129                                         |
| 0                                                                                               |                            |                                                                                       |                                 |                                                 |
| l-himme the                                                                                     |                            |                                                                                       | A. Sa                           | kil                                             |
| BURSAR                                                                                          |                            |                                                                                       | PRINCIPAI                       |                                                 |
| Bursar                                                                                          | 1                          |                                                                                       | Principal                       |                                                 |
| M.V. Muthiah Govt.<br>Arts College (W)<br>Dindigul - 624 001.                                   |                            | M.V. M                                                                                | Muthiah<br>College<br>indigul - | Govt.<br>(W)                                    |
| H1-H2-59.<br>H1-H2-59.<br>R.M. Colony Main Road<br>DINDIGUL-624 001.<br>Firm Regn No<br>007014S | CA.K.BA                    | C. GOVIND<br>hartened Acco<br>FRN: 00701<br>LLASUBRAMAN<br>artner (M:No: 8<br>DI933BG | 45<br>IAN,B.Sc.,R.(<br>91933)   | а <b></b> .                                     |