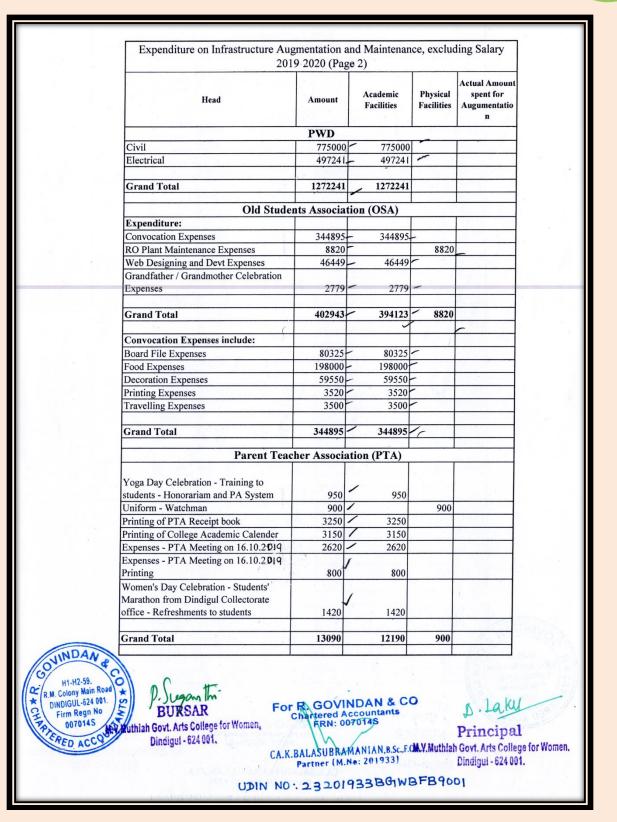

: 2018-2023

| Expenditure on Infrastructure Au<br>201 | gmentation a<br>19-2020 (Pag |                        | nce, exclud            | ding Salary                                              |
|-----------------------------------------|------------------------------|------------------------|------------------------|----------------------------------------------------------|
| Head                                    | Amount                       | Academic<br>Facilities | Physical<br>Facilities | Actual Amount<br>spent for<br>Augumentation              |
|                                         | NON PLAN                     | J                      |                        |                                                          |
| Tour Travelling Allowance               | 24748                        |                        | i-                     | 1                                                        |
| Periodical Maintenance                  | 12000                        | 12000                  |                        |                                                          |
| Machinery and Equipments : Purchase     | 50000                        | -                      | [                      | 50000                                                    |
| Machinery and Equipments : Maintenance  | 27000                        | - 27000                |                        |                                                          |
| Stores and Equipments                   | 200000                       | 1                      | F                      | 200000                                                   |
| Cost of Books                           | 150000                       | 150000                 |                        |                                                          |
| CLP Computer Stationery                 | 8027                         | -                      | -                      | 8027                                                     |
| Tamil Medium Stipend                    | 355500                       | 355500                 |                        |                                                          |
| Other Contingencies                     | 65000                        | 65000                  | -                      | Service                                                  |
| Grand Total                             | 892275                       | 634248                 |                        | 258027                                                   |
|                                         |                              |                        | F                      |                                                          |
| GAMES                                   | PD - I                       |                        | 45007-                 |                                                          |
| UNION                                   | 458877                       |                        | 458877                 |                                                          |
| MAGAZINE                                | 60150<br>29815               | <u> </u>               |                        |                                                          |
| COLLEGE DAY                             | 29813                        | 29815                  |                        |                                                          |
| A.V.E                                   | 29830                        | 29850                  | 29510                  |                                                          |
| CALENDER                                | 59660                        | 59660                  | 29510                  |                                                          |
| AMENITIES                               | 29850                        | 59000                  | 29850                  |                                                          |
| STATIONERY                              | 150742                       | 150742                 | 29830                  |                                                          |
| LIBRARY                                 | 33047                        | 33047                  |                        |                                                          |
| FINE ARTS                               | 29856                        | 00017                  | 29856                  |                                                          |
| APPLICATION                             | 188797                       | 1,88797                |                        | ~                                                        |
| COMP. STAT.                             | 66537                        | 66537                  |                        |                                                          |
| Grand Total                             | 1166691                      | 618598                 | 548093                 |                                                          |
|                                         | PD - II                      |                        |                        |                                                          |
| HOSTEL                                  | 3015050                      |                        | 3015050                |                                                          |
| EXAMINATION                             | 6819418                      | 6819418                |                        | 10. 10 M                                                 |
| MATRIC                                  | 238485                       | 238485                 |                        |                                                          |
| WUS                                     | 4784.5                       | 4784.5                 | 1                      |                                                          |
| SSF                                     | 7807.5                       | 7807.5                 |                        |                                                          |
| FLAG DAY                                | . 0                          |                        | ,                      |                                                          |
| NSS                                     | 29209                        | 22 - 1° -              | 29209                  |                                                          |
| CD                                      | 9125                         | 9125                   |                        | Section 1                                                |
| CONVOCATION<br>RED CROSS                | 32011                        | 32011                  | 07750                  |                                                          |
| RED CROSS                               | 87753                        | 660690                 | 87753-                 |                                                          |
| (H)                                     | 660688<br>31642              | 660688                 | 21642                  | -                                                        |
| (eq.)                                   | 51042                        |                        | 31642                  | -                                                        |
| Grand Total                             | 10935973                     | 7772319                | 3163654                | /                                                        |
| P.Sugantha Earl                         | 2                            | IDAN & CO              | ,                      | D · Lak<br>Princip<br>ah Govt. Arts Co<br>Dindigut - 624 |