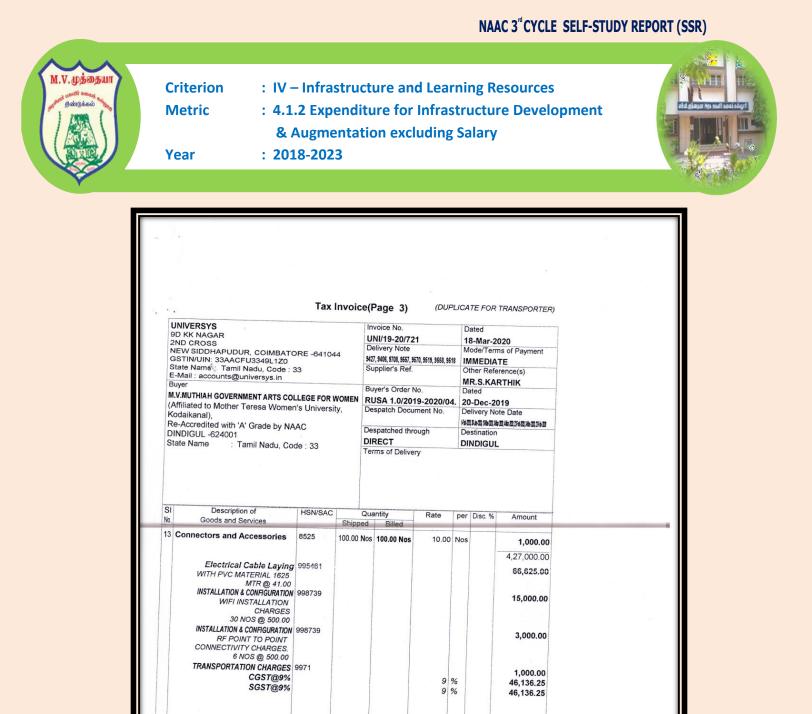

: 2018-2023

: 4.1.2 Expenditure for Infrastructure Development & Augmentation excluding Salary

Year

| Expenditure on Infrastructure Au<br>Salary 20                                                   | ugmentation                |                                                                                       | enance, ex                      | xcluding                                        |
|-------------------------------------------------------------------------------------------------|----------------------------|---------------------------------------------------------------------------------------|---------------------------------|-------------------------------------------------|
| Head                                                                                            | Amount                     | Academic<br>Facilities                                                                | Physical<br>Facilities          | Actual Amount<br>spent for<br>Augumentatio<br>n |
| RUSA 2.0 : INFRASTE                                                                             | UCTURE A                   | UGUMENT                                                                               | ATION                           |                                                 |
| 33 Computers                                                                                    | 1658455                    |                                                                                       |                                 | 1658455                                         |
| 22 Printers                                                                                     | 344041                     |                                                                                       |                                 | 344041                                          |
| Cannon Copier cum printer                                                                       | 334483<br>248523           |                                                                                       |                                 | 334483<br>248523                                |
| UPS UPS                                                                                         | 316816                     |                                                                                       |                                 | 316816                                          |
| Scanner 3                                                                                       | 17010                      |                                                                                       |                                 | 17010                                           |
| LED TV 1                                                                                        | 112384                     |                                                                                       |                                 | 112384                                          |
| Multimedia projector 3                                                                          | 88512                      |                                                                                       |                                 | 88512                                           |
| 4K Interactive panel smart class 3                                                              | 283052                     |                                                                                       |                                 | 283052                                          |
| Total (Purchased from Elcot) Service Charges to Elcot -1                                        | <b>3403276</b><br>64207.84 |                                                                                       |                                 | 64207.84                                        |
| Service Charges to Elcot -1<br>Service Charges to Elcot -2                                      | 27211.56                   |                                                                                       |                                 | 27211.56                                        |
| <b>Fotal amount paid to Elcot (S.No 1-9)</b>                                                    | 3494695.4                  |                                                                                       |                                 | 3494695                                         |
|                                                                                                 |                            |                                                                                       |                                 |                                                 |
| RUSA 2.0 : INFRASTR                                                                             | UCTURE A                   | UGUMENT                                                                               | ATION                           |                                                 |
| Smart Class Board 2                                                                             | 200000                     |                                                                                       |                                 | 200000                                          |
| Multimedia speaker / webcam / headphone                                                         | 10750                      |                                                                                       |                                 | 10750                                           |
| with Mic<br>Zoology department lab equipments                                                   | 19750<br>29665             |                                                                                       |                                 | 19750<br>29665                                  |
| Zoology department lab equipments                                                               | 29003                      | - 1                                                                                   |                                 | 28674                                           |
| wi-fi facilities                                                                                | 604897.5                   |                                                                                       |                                 | 604897.5                                        |
| Digital Camera                                                                                  | 49500                      |                                                                                       |                                 | 49500                                           |
| Stabilizers 5                                                                                   | 23500                      |                                                                                       |                                 | 23500                                           |
| Botany Department lab equipments                                                                | 112100                     |                                                                                       |                                 | 112100<br>15930                                 |
| Central library TSC Barcode printer Central Library Barcode scanner 2                           | 15930<br>20650             |                                                                                       |                                 | 20650                                           |
| Wheel chair 4                                                                                   | 19740                      |                                                                                       |                                 | 19740                                           |
| Audio Systems                                                                                   | 262000                     |                                                                                       |                                 | 262000                                          |
| Solar Panels /lights 5                                                                          | 115000                     |                                                                                       |                                 | 115000                                          |
| Fotal amount paid to others                                                                     | 1501406.5                  |                                                                                       |                                 | 1501407                                         |
|                                                                                                 |                            | 10503510                                                                              | 2521465                         | 5254120                                         |
| TOTAL                                                                                           | 20024210                   | 10703719                                                                              | 3721467                         | 5254129                                         |
| 0                                                                                               |                            |                                                                                       |                                 |                                                 |
| l-himme the                                                                                     |                            |                                                                                       | A. Sa                           | kil                                             |
| BURSAR                                                                                          |                            |                                                                                       | PRINCIPAI                       |                                                 |
| Bursar                                                                                          | 1                          |                                                                                       | Principal                       |                                                 |
| M.V. Muthiah Govt.<br>Arts College (W)<br>Dindigul - 624 001.                                   |                            | M.V. M                                                                                | Muthiah<br>College<br>indigul - | Govt.<br>(W)                                    |
| H1-H2-59.<br>H1-H2-59.<br>R.M. Colony Main Road<br>DINDIGUL-624 001.<br>Firm Regn No<br>007014S | CA.K.BA                    | C. GOVIND<br>hartened Acco<br>FRN: 00701<br>LLASUBRAMAN<br>artner (M:No: 8<br>DI933BG | 45<br>IAN,B.Sc.,R.(<br>91933)   | а <b></b> .                                     |