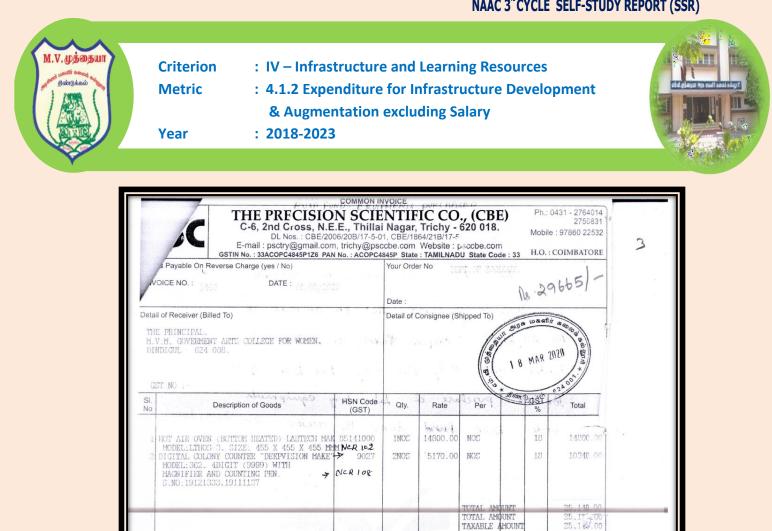

: 2018-2023

: 4.1.2 Expenditure for Infrastructure Development & Augmentation excluding Salary

Year

| Expenditure on Infrastructure Au<br>Salary 20                                                   | ugmentation                |                                                                                       | enance, ex                      | xcluding                                        |
|-------------------------------------------------------------------------------------------------|----------------------------|---------------------------------------------------------------------------------------|---------------------------------|-------------------------------------------------|
| Head                                                                                            | Amount                     | Academic<br>Facilities                                                                | Physical<br>Facilities          | Actual Amount<br>spent for<br>Augumentatio<br>n |
| RUSA 2.0 : INFRASTE                                                                             | UCTURE A                   | UGUMENT                                                                               | ATION                           |                                                 |
| 33 Computers                                                                                    | 1658455                    |                                                                                       |                                 | 1658455                                         |
| 22 Printers                                                                                     | 344041                     |                                                                                       |                                 | 344041                                          |
| Cannon Copier cum printer                                                                       | 334483<br>248523           |                                                                                       |                                 | 334483<br>248523                                |
| UPS UPS                                                                                         | 316816                     |                                                                                       |                                 | 316816                                          |
| Scanner 3                                                                                       | 17010                      |                                                                                       |                                 | 17010                                           |
| LED TV 1                                                                                        | 112384                     |                                                                                       |                                 | 112384                                          |
| Multimedia projector 3                                                                          | 88512                      |                                                                                       |                                 | 88512                                           |
| 4K Interactive panel smart class 3                                                              | 283052                     |                                                                                       |                                 | 283052                                          |
| Total (Purchased from Elcot) Service Charges to Elcot -1                                        | <b>3403276</b><br>64207.84 |                                                                                       |                                 | 64207.84                                        |
| Service Charges to Elcot -1<br>Service Charges to Elcot -2                                      | 27211.56                   |                                                                                       |                                 | 27211.56                                        |
| <b>Fotal amount paid to Elcot (S.No 1-9)</b>                                                    | 3494695.4                  |                                                                                       |                                 | 3494695                                         |
|                                                                                                 |                            |                                                                                       |                                 |                                                 |
| RUSA 2.0 : INFRASTR                                                                             | UCTURE A                   | UGUMENT                                                                               | ATION                           |                                                 |
| Smart Class Board 2                                                                             | 200000                     |                                                                                       |                                 | 200000                                          |
| Multimedia speaker / webcam / headphone                                                         | 10750                      |                                                                                       |                                 | 10750                                           |
| with Mic<br>Zoology department lab equipments                                                   | 19750<br>29665             |                                                                                       |                                 | 19750<br>29665                                  |
| Zoology department lab equipments                                                               | 29003                      | - 1                                                                                   |                                 | 28674                                           |
| wi-fi facilities                                                                                | 604897.5                   |                                                                                       |                                 | 604897.5                                        |
| Digital Camera                                                                                  | 49500                      |                                                                                       |                                 | 49500                                           |
| Stabilizers 5                                                                                   | 23500                      |                                                                                       |                                 | 23500                                           |
| Botany Department lab equipments                                                                | 112100                     |                                                                                       |                                 | 112100<br>15930                                 |
| Central library TSC Barcode printer Central Library Barcode scanner 2                           | 15930<br>20650             |                                                                                       |                                 | 20650                                           |
| Wheel chair 4                                                                                   | 19740                      |                                                                                       |                                 | 19740                                           |
| Audio Systems                                                                                   | 262000                     |                                                                                       |                                 | 262000                                          |
| Solar Panels /lights 5                                                                          | 115000                     |                                                                                       |                                 | 115000                                          |
| Fotal amount paid to others                                                                     | 1501406.5                  |                                                                                       |                                 | 1501407                                         |
|                                                                                                 |                            | 10503510                                                                              | 2521465                         | 5254120                                         |
| TOTAL                                                                                           | 20024210                   | 10703719                                                                              | 3721467                         | 5254129                                         |
| 0                                                                                               |                            |                                                                                       |                                 |                                                 |
| l-himme the                                                                                     |                            |                                                                                       | A. Sa                           | kil                                             |
| BURSAR                                                                                          |                            |                                                                                       | PRINCIPAI                       |                                                 |
| Bursar                                                                                          | 1                          |                                                                                       | Principal                       |                                                 |
| M.V. Muthiah Govt.<br>Arts College (W)<br>Dindigul - 624 001.                                   |                            | M.V. M                                                                                | Muthiah<br>College<br>indigul - | Govt.<br>(W)                                    |
| H1-H2-59.<br>H1-H2-59.<br>R.M. Colony Main Road<br>DINDIGUL-624 001.<br>Firm Regn No<br>007014S | CA.K.BA                    | C. GOVIND<br>hartened Acco<br>FRN: 00701<br>LLASUBRAMAN<br>artner (M:No: 8<br>DI933BG | 45<br>IAN,B.Sc.,R.(<br>91933)   | а <b></b> .                                     |