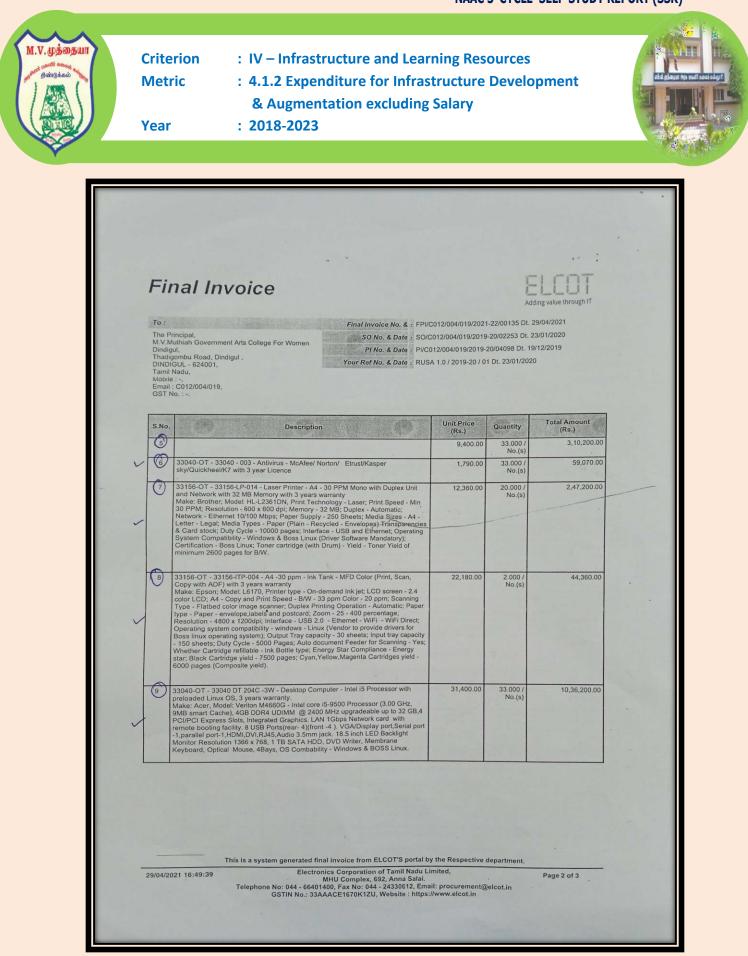

: 2018-2023

: 4.1.2 Expenditure for Infrastructure Development & Augmentation excluding Salary

Year

| Expenditure on Infrastructure Au<br>Salary 20                                                   | ugmentation                |                                                                                       | enance, ex                      | xcluding                                        |
|-------------------------------------------------------------------------------------------------|----------------------------|---------------------------------------------------------------------------------------|---------------------------------|-------------------------------------------------|
| Head                                                                                            | Amount                     | Academic<br>Facilities                                                                | Physical<br>Facilities          | Actual Amount<br>spent for<br>Augumentatio<br>n |
| RUSA 2.0 : INFRASTE                                                                             | UCTURE A                   | UGUMENT                                                                               | ATION                           |                                                 |
| 33 Computers                                                                                    | 1658455                    |                                                                                       |                                 | 1658455                                         |
| 22 Printers                                                                                     | 344041                     |                                                                                       |                                 | 344041                                          |
| Cannon Copier cum printer                                                                       | 334483<br>248523           |                                                                                       |                                 | 334483<br>248523                                |
| UPS UPS                                                                                         | 316816                     |                                                                                       |                                 | 316816                                          |
| Scanner 3                                                                                       | 17010                      |                                                                                       |                                 | 17010                                           |
| LED TV 1                                                                                        | 112384                     |                                                                                       |                                 | 112384                                          |
| Multimedia projector 3                                                                          | 88512                      |                                                                                       |                                 | 88512                                           |
| 4K Interactive panel smart class 3                                                              | 283052                     |                                                                                       |                                 | 283052                                          |
| Total (Purchased from Elcot) Service Charges to Elcot -1                                        | <b>3403276</b><br>64207.84 |                                                                                       |                                 | 64207.84                                        |
| Service Charges to Elcot -1<br>Service Charges to Elcot -2                                      | 27211.56                   |                                                                                       |                                 | 27211.56                                        |
| <b>Fotal amount paid to Elcot (S.No 1-9)</b>                                                    | 3494695.4                  |                                                                                       |                                 | 3494695                                         |
|                                                                                                 |                            |                                                                                       |                                 |                                                 |
| RUSA 2.0 : INFRASTR                                                                             | UCTURE A                   | UGUMENT                                                                               | ATION                           |                                                 |
| Smart Class Board 2                                                                             | 200000                     |                                                                                       |                                 | 200000                                          |
| Multimedia speaker / webcam / headphone                                                         | 10750                      |                                                                                       |                                 | 10750                                           |
| with Mic<br>Zoology department lab equipments                                                   | 19750<br>29665             |                                                                                       |                                 | 19750<br>29665                                  |
| Zoology department lab equipments                                                               | 29003                      | - 1                                                                                   |                                 | 28674                                           |
| wi-fi facilities                                                                                | 604897.5                   |                                                                                       |                                 | 604897.5                                        |
| Digital Camera                                                                                  | 49500                      |                                                                                       |                                 | 49500                                           |
| Stabilizers 5                                                                                   | 23500                      |                                                                                       |                                 | 23500                                           |
| Botany Department lab equipments                                                                | 112100                     |                                                                                       |                                 | 112100<br>15930                                 |
| Central library TSC Barcode printer Central Library Barcode scanner 2                           | 15930<br>20650             |                                                                                       |                                 | 20650                                           |
| Wheel chair 4                                                                                   | 19740                      |                                                                                       |                                 | 19740                                           |
| Audio Systems                                                                                   | 262000                     |                                                                                       |                                 | 262000                                          |
| Solar Panels /lights 5                                                                          | 115000                     |                                                                                       |                                 | 115000                                          |
| Fotal amount paid to others                                                                     | 1501406.5                  |                                                                                       |                                 | 1501407                                         |
|                                                                                                 |                            | 10503510                                                                              | 2521465                         | 5254120                                         |
| TOTAL                                                                                           | 20024210                   | 10703719                                                                              | 3721467                         | 5254129                                         |
| 0                                                                                               |                            |                                                                                       |                                 |                                                 |
| l-himme the                                                                                     |                            |                                                                                       | A. Sa                           | kil                                             |
| BURSAR                                                                                          |                            |                                                                                       | PRINCIPAI                       |                                                 |
| Bursar                                                                                          | 1                          |                                                                                       | Principal                       |                                                 |
| M.V. Muthiah Govt.<br>Arts College (W)<br>Dindigul - 624 001.                                   |                            | M.V. M                                                                                | Muthiah<br>College<br>indigul - | Govt.<br>(W)                                    |
| H1-H2-59.<br>H1-H2-59.<br>R.M. Colony Main Road<br>DINDIGUL-624 001.<br>Firm Regn No<br>007014S | CA.K.BA                    | C. GOVIND<br>hartened Acco<br>FRN: 00701<br>LLASUBRAMAN<br>artner (M:No: 8<br>DI933BG | 45<br>IAN,B.Sc.,R.(<br>91933)   | а <b></b> .                                     |