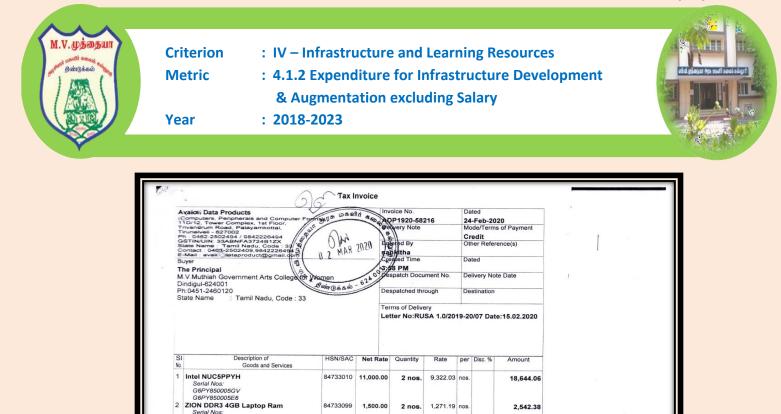

: 2018-2023

: 4.1.2 Expenditure for Infrastructure Development & Augmentation excluding Salary

Year

| Expenditure on Infrastructure Au<br>Salary 20                                                   | ugmentation                |                                                                                       | enance, ex                      | xcluding                                        |
|-------------------------------------------------------------------------------------------------|----------------------------|---------------------------------------------------------------------------------------|---------------------------------|-------------------------------------------------|
| Head                                                                                            | Amount                     | Academic<br>Facilities                                                                | Physical<br>Facilities          | Actual Amount<br>spent for<br>Augumentatio<br>n |
| RUSA 2.0 : INFRASTE                                                                             | UCTURE A                   | UGUMENT                                                                               | ATION                           |                                                 |
| 33 Computers                                                                                    | 1658455                    |                                                                                       |                                 | 1658455                                         |
| 22 Printers                                                                                     | 344041                     |                                                                                       |                                 | 344041                                          |
| Cannon Copier cum printer                                                                       | 334483<br>248523           |                                                                                       |                                 | 334483<br>248523                                |
| UPS UPS                                                                                         | 316816                     |                                                                                       |                                 | 316816                                          |
| Scanner 3                                                                                       | 17010                      |                                                                                       |                                 | 17010                                           |
| LED TV 1                                                                                        | 112384                     |                                                                                       |                                 | 112384                                          |
| Multimedia projector 3                                                                          | 88512                      |                                                                                       |                                 | 88512                                           |
| 4K Interactive panel smart class 3                                                              | 283052                     |                                                                                       |                                 | 283052                                          |
| Total (Purchased from Elcot) Service Charges to Elcot -1                                        | <b>3403276</b><br>64207.84 |                                                                                       |                                 | 64207.84                                        |
| Service Charges to Elcot -1<br>Service Charges to Elcot -2                                      | 27211.56                   |                                                                                       |                                 | 27211.56                                        |
| <b>Fotal amount paid to Elcot (S.No 1-9)</b>                                                    | 3494695.4                  |                                                                                       |                                 | 3494695                                         |
|                                                                                                 |                            |                                                                                       |                                 |                                                 |
| RUSA 2.0 : INFRASTR                                                                             | UCTURE A                   | UGUMENT                                                                               | ATION                           |                                                 |
| Smart Class Board 2                                                                             | 200000                     |                                                                                       |                                 | 200000                                          |
| Multimedia speaker / webcam / headphone                                                         | 10750                      |                                                                                       |                                 | 10750                                           |
| with Mic<br>Zoology department lab equipments                                                   | 19750<br>29665             |                                                                                       |                                 | 19750<br>29665                                  |
| Zoology department lab equipments                                                               | 29003                      | - 1                                                                                   |                                 | 28674                                           |
| wi-fi facilities                                                                                | 604897.5                   |                                                                                       |                                 | 604897.5                                        |
| Digital Camera                                                                                  | 49500                      |                                                                                       |                                 | 49500                                           |
| Stabilizers 5                                                                                   | 23500                      |                                                                                       |                                 | 23500                                           |
| Botany Department lab equipments                                                                | 112100                     |                                                                                       |                                 | 112100<br>15930                                 |
| Central library TSC Barcode printer Central Library Barcode scanner 2                           | 15930<br>20650             |                                                                                       |                                 | 20650                                           |
| Wheel chair 4                                                                                   | 19740                      |                                                                                       |                                 | 19740                                           |
| Audio Systems                                                                                   | 262000                     |                                                                                       |                                 | 262000                                          |
| Solar Panels /lights 5                                                                          | 115000                     |                                                                                       |                                 | 115000                                          |
| Fotal amount paid to others                                                                     | 1501406.5                  |                                                                                       |                                 | 1501407                                         |
|                                                                                                 |                            | 10503510                                                                              | 2521465                         | 5254120                                         |
| TOTAL                                                                                           | 20024210                   | 10703719                                                                              | 3721467                         | 5254129                                         |
| 0                                                                                               |                            |                                                                                       |                                 |                                                 |
| l-himme the                                                                                     |                            |                                                                                       | A. Sa                           | kil                                             |
| BURSAR                                                                                          |                            |                                                                                       | PRINCIPAI                       |                                                 |
| Bursar                                                                                          | 1                          |                                                                                       | Principal                       |                                                 |
| M.V. Muthiah Govt.<br>Arts College (W)<br>Dindigul - 624 001.                                   |                            | M.V. M                                                                                | Muthiah<br>College<br>indigul - | Govt.<br>(W)                                    |
| H1-H2-59.<br>H1-H2-59.<br>R.M. Colony Main Road<br>DINDIGUL-624 001.<br>Firm Regn No<br>007014S | CA.K.BA                    | C. GOVIND<br>hartened Acco<br>FRN: 00701<br>LLASUBRAMAN<br>artner (M:No: 8<br>DI933BG | 45<br>IAN,B.Sc.,R.(<br>91933)   | а <b></b> .                                     |