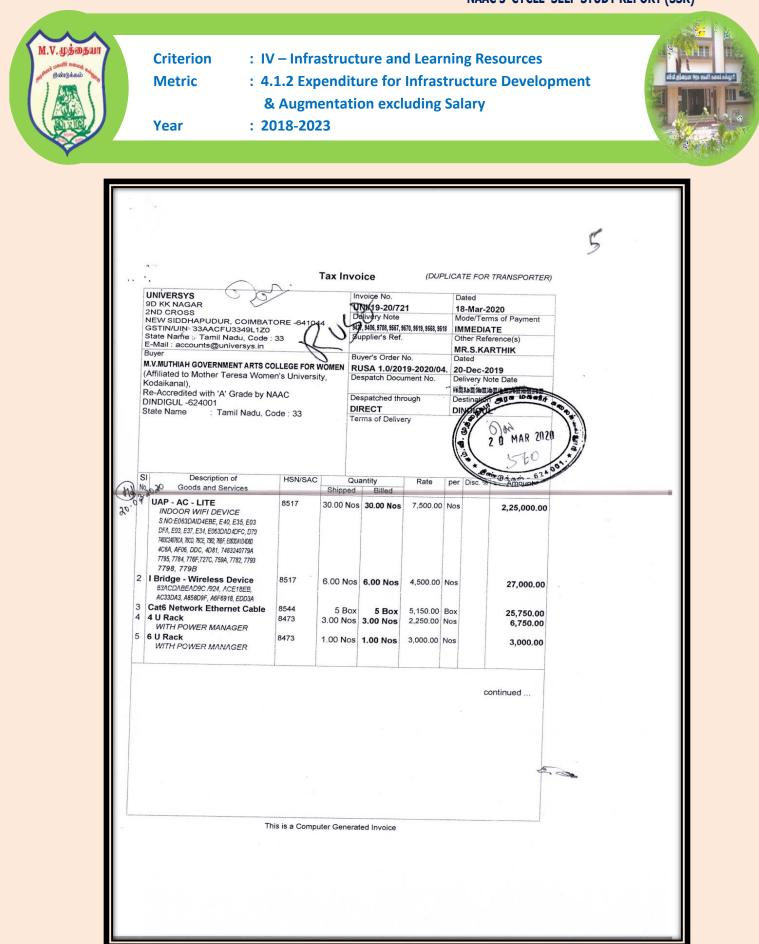

| Account No. : 33390101006                                                                                                                            | 30204                                                  |
| Intere                              | ranch : TIRUCHIRAPALLI - 8 (Main)<br>st at 24% will be charged extra if the Invoice<br>paid within 30 days.                                                                                                              | MICR No. : 620026002<br>IFSC Code : UBIN0533394<br>For Scientific Equipment Com                                                                      | 4                                                      |





|           |                                                                                                             | Tux                  | mvoice   | (Page 2)                                                                  | (DUF                          | LICA         | IE FOR                                                             | TRANSPORTER                       | 8 |
|-----------|-------------------------------------------------------------------------------------------------------------|----------------------|----------|---------------------------------------------------------------------------|-------------------------------|--------------|--------------------------------------------------------------------|-----------------------------------|---|
| 1 1 1 0   | UN