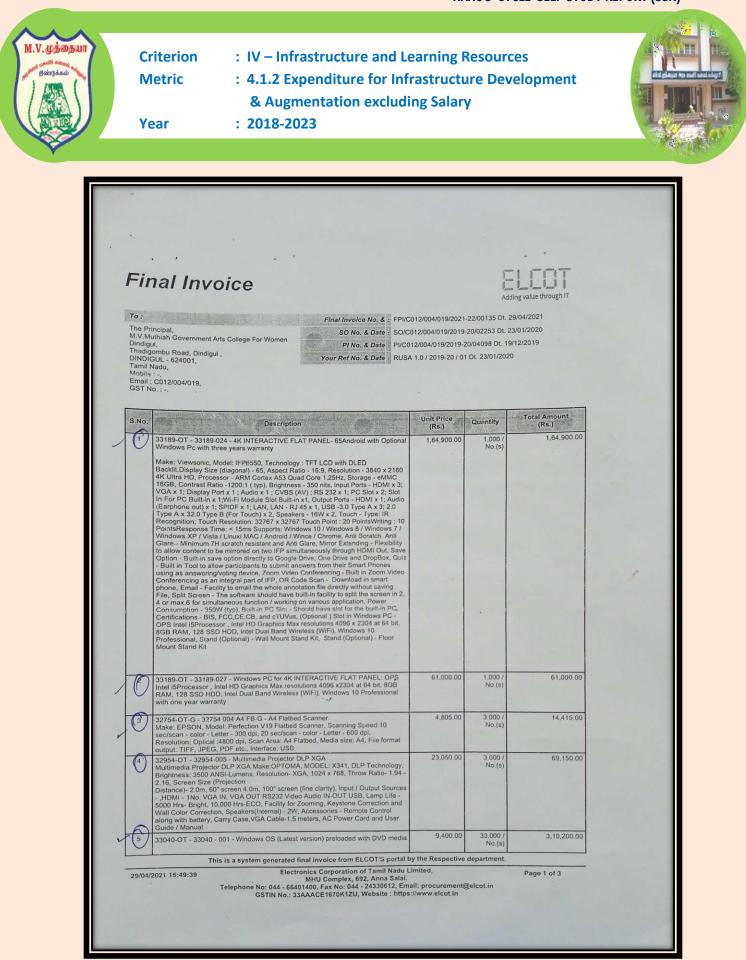

: 2018-2023

: 4.1.2 Expenditure for Infrastructure Development & Augmentation excluding Salary

Year

| Expenditure on Infrastructure Au<br>Salary 20                                                   | ugmentation                |                                                                                       | enance, ex                      | xcluding                                        |
|-------------------------------------------------------------------------------------------------|----------------------------|---------------------------------------------------------------------------------------|---------------------------------|-------------------------------------------------|
| Head                                                                                            | Amount                     | Academic<br>Facilities                                                                | Physical<br>Facilities          | Actual Amount<br>spent for<br>Augumentatio<br>n |
| RUSA 2.0 : INFRASTE                                                                             | UCTURE A                   | UGUMENT                                                                               | ATION                           |                                                 |
| 33 Computers                                                                                    | 1658455                    |                                                                                       |                                 | 1658455                                         |
| 22 Printers                                                                                     | 344041                     |                                                                                       |                                 | 344041                                          |
| Cannon Copier cum printer                                                                       | 334483<br>248523           |                                                                                       |                                 | 334483<br>248523                                |
| UPS UPS                                                                                         | 316816                     |                                                                                       |                                 | 316816                                          |
| Scanner 3                                                                                       | 17010                      |                                                                                       |                                 | 17010                                           |
| LED TV 1                                                                                        | 112384                     |                                                                                       |                                 | 112384                                          |
| Multimedia projector 3                                                                          | 88512                      |                                                                                       |                                 | 88512                                           |
| 4K Interactive panel smart class 3                                                              | 283052                     |                                                                                       |                                 | 283052                                          |
| Total (Purchased from Elcot) Service Charges to Elcot -1                                        | <b>3403276</b><br>64207.84 |                                                                                       |                                 | 64207.84                                        |
| Service Charges to Elcot -1<br>Service Charges to Elcot -2                                      | 27211.56                   |                                                                                       |                                 | 27211.56                                        |
| <b>Fotal amount paid to Elcot (S.No 1-9)</b>                                                    | 3494695.4                  |                                                                                       |                                 | 3494695                                         |
|                                                                                                 |                            |                                                                                       |                                 |                                                 |
| RUSA 2.0 : INFRASTR                                                                             | UCTURE A                   | UGUMENT                                                                               | ATION                           |                                                 |
| Smart Class Board 2                                                                             | 200000                     |                                                                                       |                                 | 200000                                          |
| Multimedia speaker / webcam / headphone                                                         | 10750                      |                                                                                       |                                 | 10750                                           |
| with Mic<br>Zoology department lab equipments                                                   | 19750<br>29665             |                                                                                       |                                 | 19750<br>29665                                  |
| Zoology department lab equipments                                                               | 29003                      | - 1                                                                                   |                                 | 28674                                           |
| wi-fi facilities                                                                                | 604897.5                   |                                                                                       |                                 | 604897.5                                        |
| Digital Camera                                                                                  | 49500                      |                                                                                       |                                 | 49500                                           |
| Stabilizers 5                                                                                   | 23500                      |                                                                                       |                                 | 23500                                           |
| Botany Department lab equipments                                                                | 112100                     |                                                                                       |                                 | 112100<br>15930                                 |
| Central library TSC Barcode printer Central Library Barcode scanner 2                           | 15930<br>20650             |                                                                                       |                                 | 20650                                           |
| Wheel chair 4                                                                                   | 19740                      |                                                                                       |                                 | 19740                                           |
| Audio Systems                                                                                   | 262000                     |                                                                                       |                                 | 262000                                          |
| Solar Panels /lights 5                                                                          | 115000                     |                                                                                       |                                 | 115000                                          |
| Fotal amount paid to others                                                                     | 1501406.5                  |                                                                                       |                                 | 1501407                                         |
|                                                                                                 |                            | 10503510                                                                              | 2521465                         | 5254120                                         |
| TOTAL                                                                                           | 20024210                   | 10703719                                                                              | 3721467                         | 5254129                                         |
| 0                                                                                               |                            |                                                                                       |                                 |                                                 |
| l-himme the                                                                                     |                            |                                                                                       | A. Sa                           | kil                                             |
| BURSAR                                                                                          |                            |                                                                                       | PRINCIPAI                       |                                                 |
| Bursar                                                                                          | 1                          |                                                                                       | Principal                       |                                                 |
| M.V. Muthiah Govt.<br>Arts College (W)<br>Dindigul - 624 001.                                   |                            | M.V. M                                                                                | Muthiah<br>College<br>indigul - | Govt.<br>(W)                                    |
| H1-H2-59.<br>H1-H2-59.<br>R.M. Colony Main Road<br>DINDIGUL-624 001.<br>Firm Regn No<br>007014S | CA.K.BA                    | C. GOVIND<br>hartened Acco<br>FRN: 00701<br>LLASUBRAMAN<br>artner (M:No: 8<br>DI933BG | 45<br>IAN,B.Sc.,R.(<br>91933)   | а <b></b> .                                     |