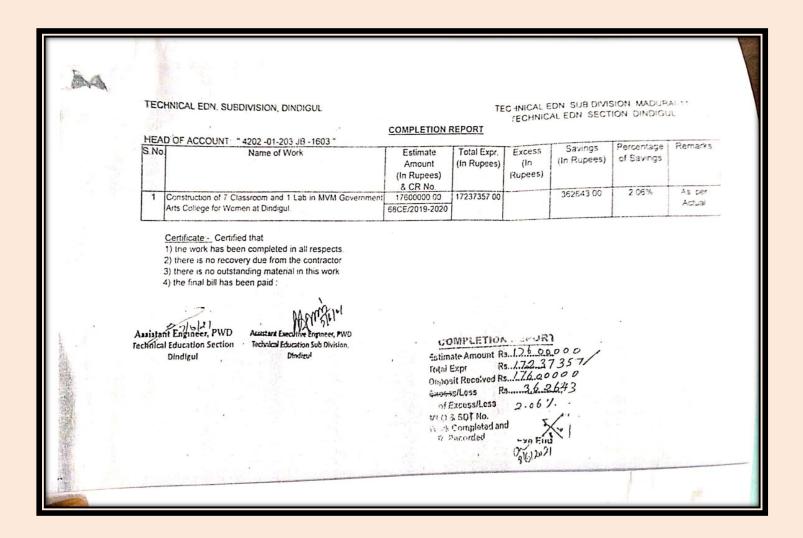

& Augmentation excluding Salary

Year : 2018-2023

| Head                                                            | 19 (Page 2) Amount | Academic<br>Facilities | Physical<br>Facilities | Actual<br>Amount<br>spent for<br>Augumenta<br>tion |
|-----------------------------------------------------------------|--------------------|------------------------|------------------------|----------------------------------------------------|
| P                                                               | WD                 | D. Marchine            | 3-1-1                  |                                                    |
| Civil                                                           | 1375000            | 1375000                | _                      |                                                    |
| Electrical                                                      | 451807             | 451807                 |                        |                                                    |
| Grand Total                                                     | 1826807            | 1826807                |                        |                                                    |
| Infrastructure                                                  | Augument           | ation                  |                        | -                                                  |
| Construction of 7 classrooms and a lab (computer Science Block) | 17600000           |                        | at v                   | 17237357                                           |
|                                                                 | 17600000           | /                      | 1 2 2 20               | 17237357                                           |
| Grand Total                                                     |                    |                        |                        | -                                                  |
| Old Students A                                                  | ssociation (       | OSA)                   |                        |                                                    |
| Repairs and Maintenance Expenses of RO                          |                    |                        |                        |                                                    |
| plants                                                          | 3250               |                        | 3250                   | ~                                                  |
| RO Plant Operating Expenses                                     | 7663               | /                      | 7663                   | /                                                  |
| Grand Total                                                     | 10913              | /                      | 10913                  | /                                                  |
| Parent Teacher                                                  | Association        | (PTA)                  |                        |                                                    |
| Bandhal (College Day Celebrations)                              | 17250              | -                      | 17250                  |                                                    |
| Chair - Rent Charges                                            | 4000               | -                      | 4000                   |                                                    |
| Purchase of water                                               | 20000              | /                      | 20000                  |                                                    |
| Thatha Patti Club Expenses                                      | 2779               | 2779                   |                        |                                                    |
| Purchase of water                                               | 9000               | -                      | 9000                   |                                                    |
| TA to PWD Meeting, Chennai                                      | 5518               | -                      | 5518                   |                                                    |
| Printing of College Academic Calender                           | 2290               | - 2290                 |                        |                                                    |
| Purchase of Water                                               | 31000              | -                      | 31000                  |                                                    |
| Printing of College Handbook                                    | 3040               | - 3040                 | 1                      |                                                    |
| Grand Total                                                     | 94877              | 8109                   | 86768                  |                                                    |
|                                                                 |                    |                        | , ,                    |                                                    |
| TOTAL                                                           | 32694027           | . 10944903             | 3891614                | 17494867                                           |
| A.C. II.                                                        |                    |                        |                        |                                                    |
| m many                                                          |                    |                        | D.Las                  | u                                                  |
| BIRISARSAR                                                      |                    |                        | PRINCIPAL              |                                                    |