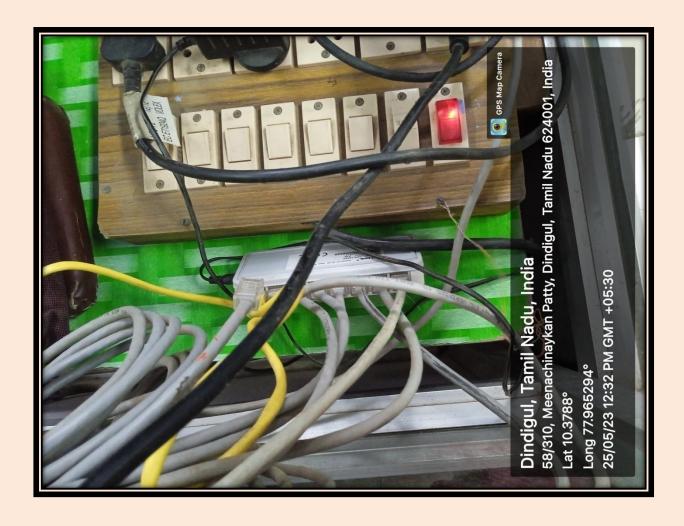

#### LAN CONNECTION FOR INTRANET FACILITIES

**Geo Tagged Photos of** 

LAN Facilities : Switches used for networking

**❖ LAN Facilities : intranet rack** 

**❖ LAN Facilities : firewall** 

**❖ LAN Facilities : internet based leased line point** 