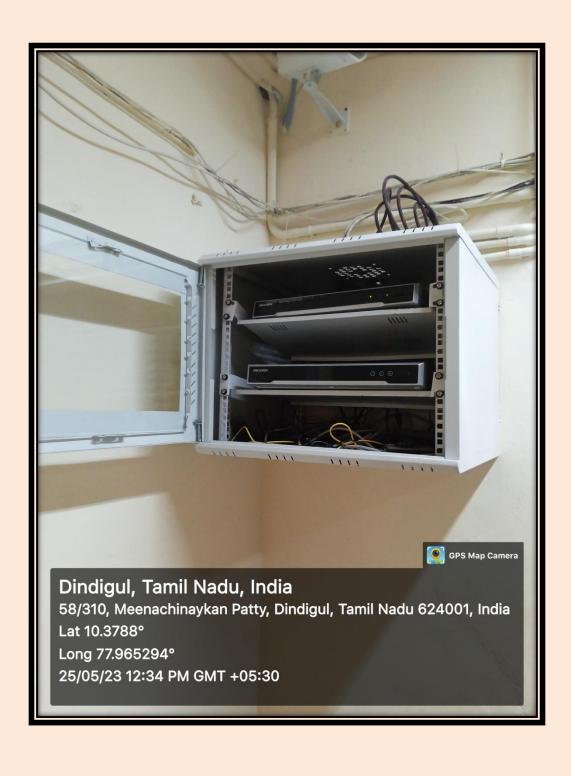

#### LAN CONNECTION FOR INTRANET FACILITIES

**Geo Tagged Photos of** 

LAN Facilities : Switches used for networking

**❖ LAN Facilities : intranet rack** 

**❖ LAN Facilities : firewall** 

**❖ LAN Facilities : internet based leased line point** 