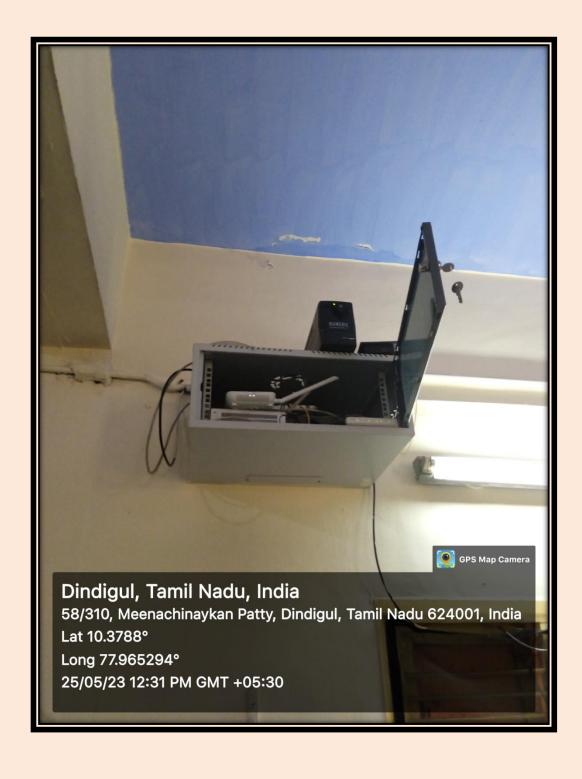

#### LAN CONNECTION FOR INTRANET FACILITIES

**Geo Tagged Photos of** 

LAN Facilities : Switches used for networking

**❖ LAN Facilities : intranet rack** 

**❖ LAN Facilities : firewall** 

**❖ LAN Facilities : internet based leased line point** 