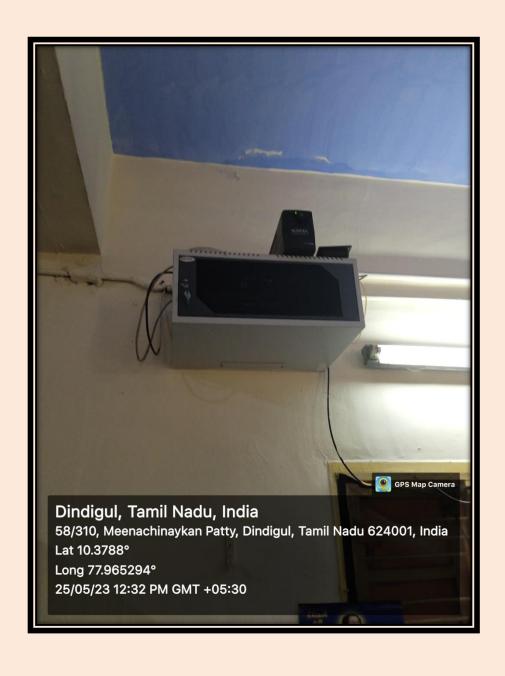

#### LAN CONNECTION FOR INTRANET FACILITIES

**Geo Tagged Photos of** 

LAN Facilities : Switches used for networking

**❖ LAN Facilities : intranet rack** 

**❖ LAN Facilities : firewall** 

**❖ LAN Facilities : internet based leased line point** 