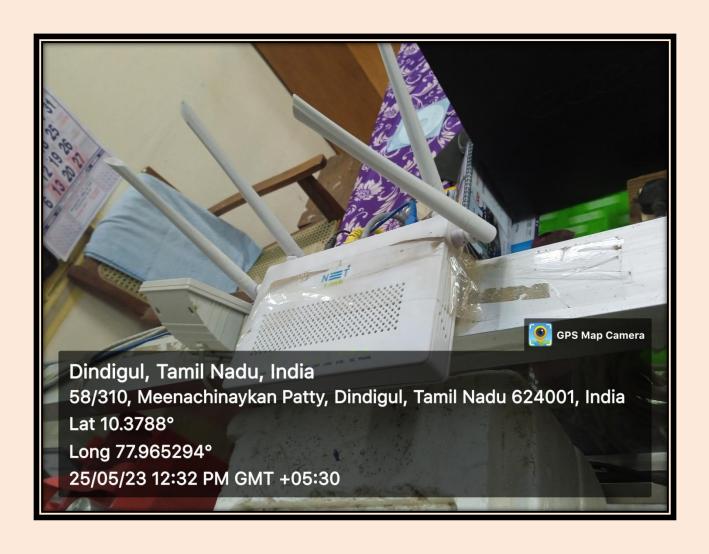

#### LAN CONNECTION FOR INTRANET FACILITIES

**Geo Tagged Photos of** 

LAN Facilities : Switches used for networking

**❖ LAN Facilities : intranet rack** 

**❖ LAN Facilities : firewall** 

**❖ LAN Facilities : internet based leased line point** 