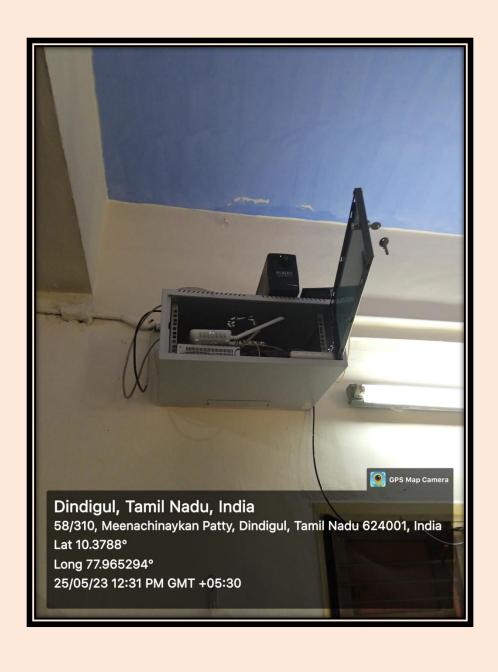

#### LAN CONNECTION FOR INTRANET FACILITIES

**Geo Tagged Photos of** 

LAN Facilities : Switches used for networking

**❖ LAN Facilities : intranet rack** 

**❖ LAN Facilities : firewall** 

**❖ LAN Facilities : internet based leased line point** 