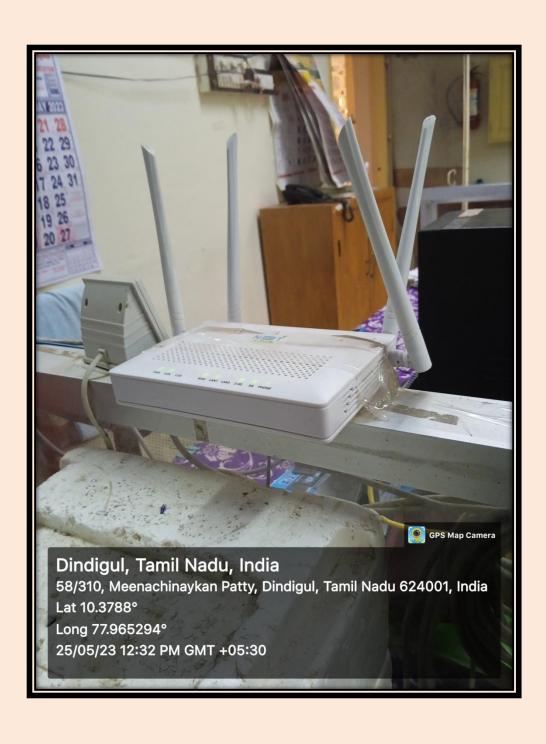

#### LAN CONNECTION FOR INTRANET FACILITIES

**Geo Tagged Photos of** 

LAN Facilities : Switches used for networking

**❖ LAN Facilities : intranet rack** 

**❖ LAN Facilities : firewall** 

**❖ LAN Facilities : internet based leased line point** 