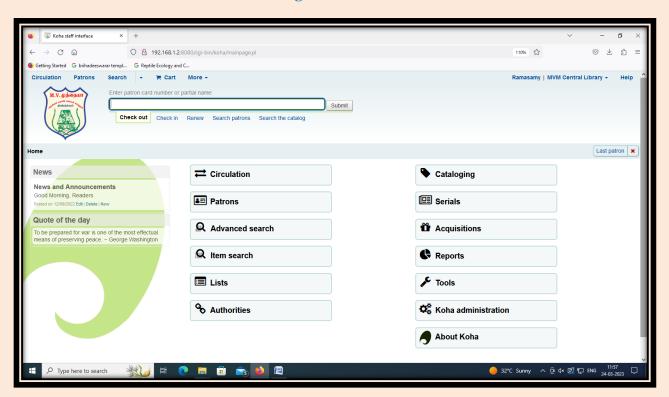

### **Home Page of the Software**

**Criterion**: IV – Infrastructure and Learning Resources

Metric : 4.2.1 – Library as a Learning Resource

Year : 2018-2023