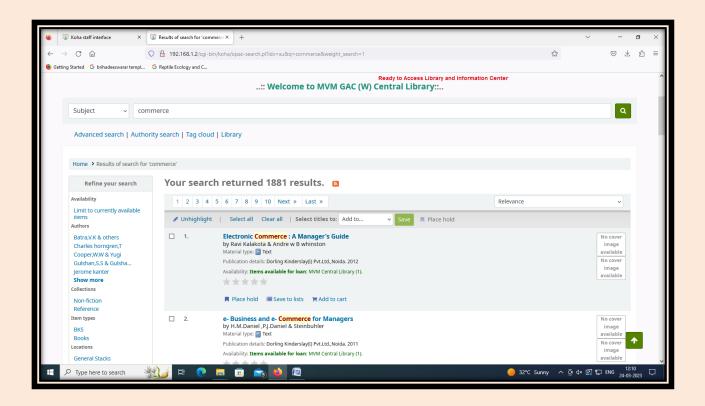

# NAAC 3" CYCLE SELF-STUDY REPORT (SSR)

Criterion : IV – Infrastructure and Learning Resources

Metric : 4.2.1 – Library as a Learning Resource

Year : 2018-2023

**Books : Commerce Subject** 

**Criterion**: IV – Infrastructure and Learning Resources