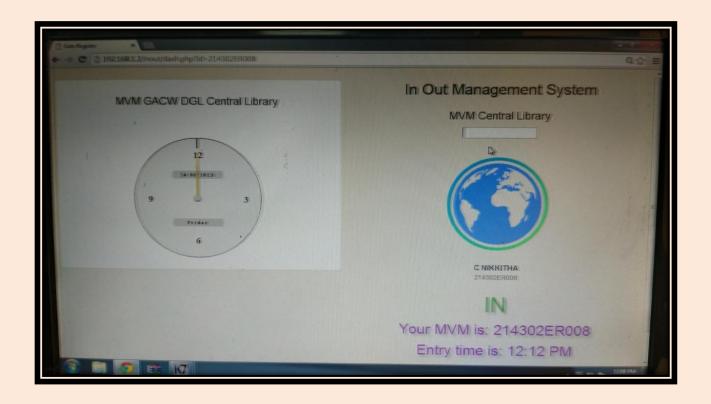

### **Gate entry monitoring system (GEMS)**

**Criterion**: IV – Infrastructure and Learning Resources

Metric : 4.2.1 – Library as a Learning Resource

Year : 2018-2023

### Entry on a particular date

**Criterion**: IV – Infrastructure and Learning Resources

Metric : 4.2.1 – Library as a Learning Resource

Year : 2018-2023