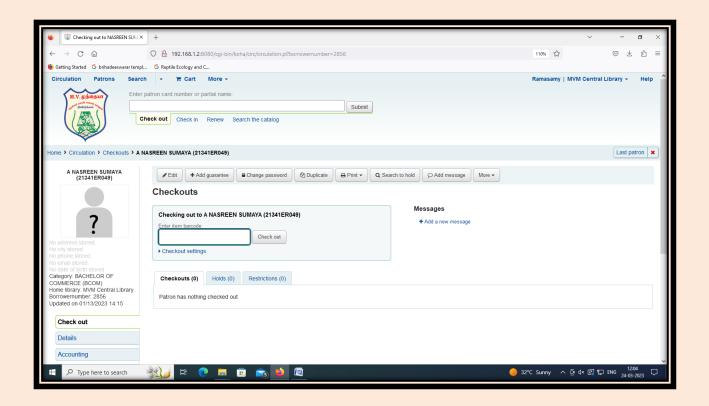

#### **Circulation Module**

Criterion : IV – Infrastructure and Learning Resources

Metric : 4.2.1 – Library as a Learning Resource

Year : 2018-2023