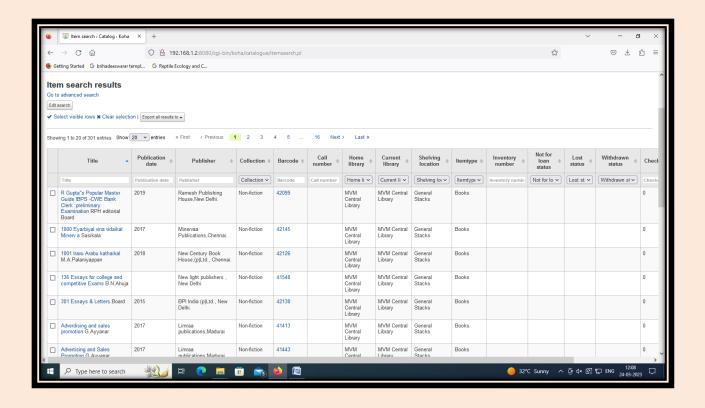

#### **Search Results – Non-Fiction**

Criterion : IV – Infrastructure and Learning Resources

Metric : 4.2.1 – Library as a Learning Resource

Year : 2018-2023