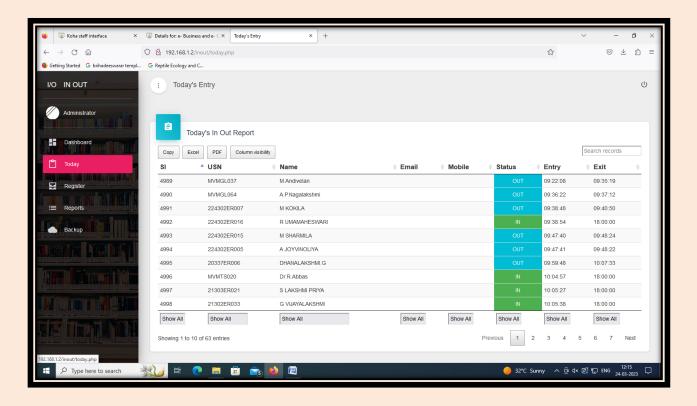

### **Gate entry monitoring system (GEMS)**

**Criterion**: IV – Infrastructure and Learning Resources

Metric : 4.2.1 – Library as a Learning Resource

Year : 2018-2023

### Entry on a particular date

**Criterion**: IV – Infrastructure and Learning Resources

Metric : 4.2.1 – Library as a Learning Resource

Year : 2018-2023