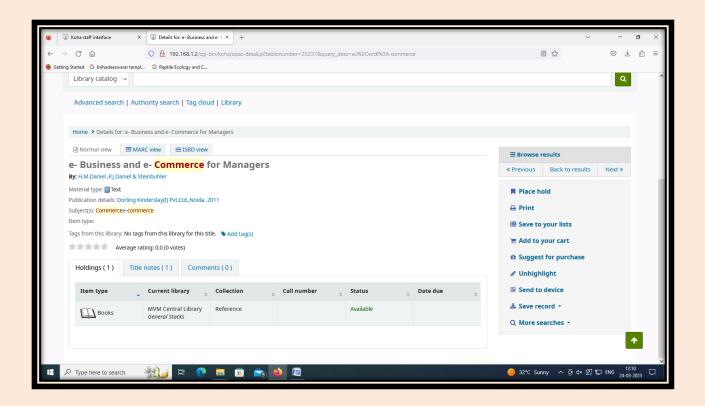

# NAAC 3" CYCLE SELF-STUDY REPORT (SSR)

Criterion : IV – Infrastructure and Learning Resources

Metric : 4.2.1 – Library as a Learning Resource

Year : 2018-2023

**Books : Commerce Subject** 

**Criterion**: IV – Infrastructure and Learning Resources

Metric : 4.2.1 – Library as a Learning Resource

Year : 2018-2023

**Search Display: OPAC** 