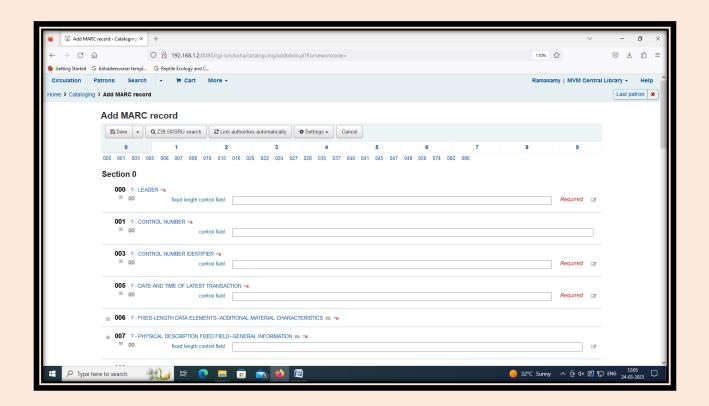

### **Cataloguing Module**

**Criterion**: IV – Infrastructure and Learning Resources

Metric : 4.2.1 – Library as a Learning Resource

Year : 2018-2023