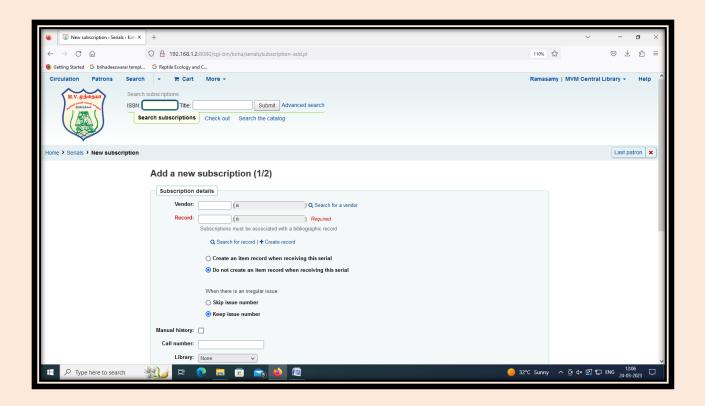

#### **Serials Control**

**Criterion**: IV – Infrastructure and Learning Resources

Metric : 4.2.1 – Library as a Learning Resource

Year : 2018-2023