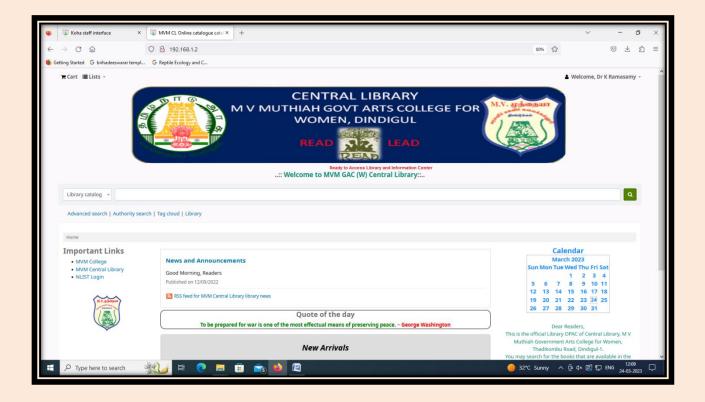

### **Home Page of the Software**

**Criterion**: IV – Infrastructure and Learning Resources

Metric : 4.2.1 – Library as a Learning Resource

Year : 2018-2023