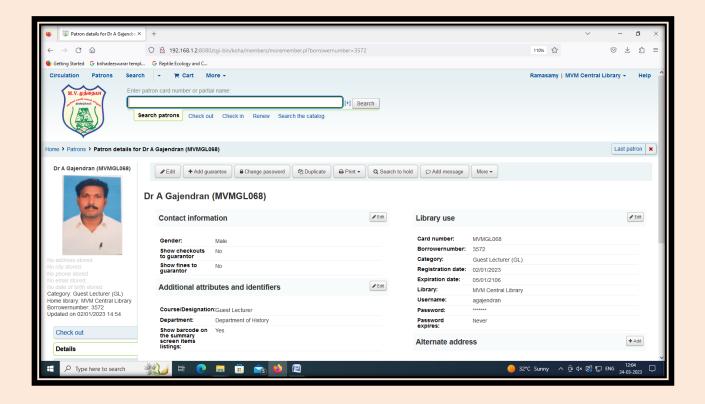

### **Patron Management**

Criterion : IV – Infrastructure and Learning Resources

Metric : 4.2.1 – Library as a Learning Resource

Year : 2018-2023