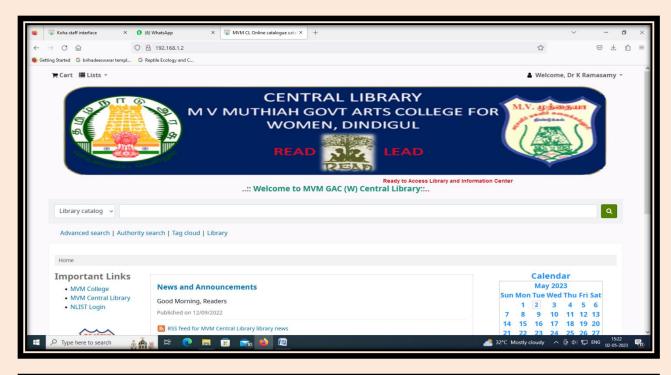

#### Library OPAC (http://192.168.1.2/)

Metric : 4.2.1 – Library as a Learning Resource

**Criterion**: IV – Infrastructure and Learning Resources

Metric : 4.2.1 – Library as a Learning Resource

Year : 2018-2023