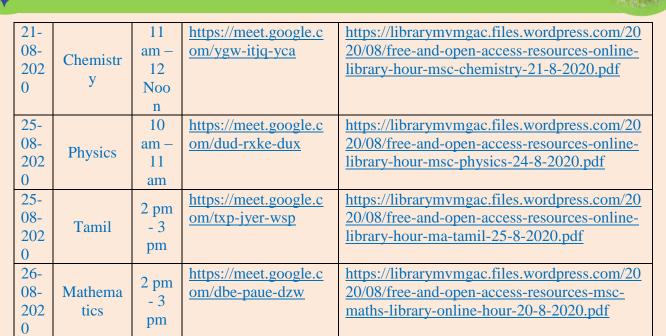

Metric : 4.2.1 – Library as a Learning Resource

Year : 2018-2023

Intramural seminar / SDP / Information Literacy Skills for PG II Year Students (report and photos) (S.No, date, course, number of students attended)