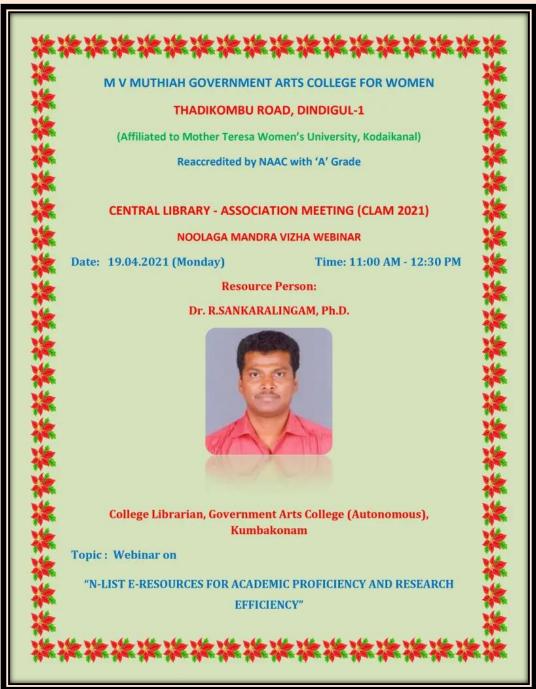

Metric : 4.2.1 – Library as a Learning Resource

Year : 2018-2023

Intramural seminar / SDP / Information Literacy Skills for PG II Year Students (report and photos) (S.No, date, course, number of students attended)

**Criterion**: IV – Infrastructure and Learning Resources

Metric : 4.2.1 – Library as a Learning Resource

Year : 2018-2023