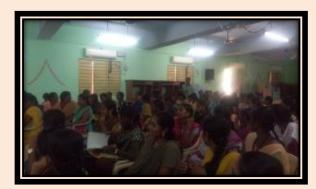

#### **Library orientation Programme for freshers**

| Year      | Date                                                                  | Venue                                | Beneficiaries          |  |
|-----------|-----------------------------------------------------------------------|--------------------------------------|------------------------|--|
| 2019-2020 | 18/6/2019                                                             | Open Auditorium                      | 12:05 PM to 01 PM      |  |
| 2019-2020 | 16/0/2019                                                             | Open Auditorium                      | All UG I year students |  |
| 2021-2022 | 5/10/2021                                                             | Google Meet and YouTube              | 11:15 am to 12:15 pm   |  |
| 2021-2022 | 3/10/2021                                                             | https://meet.google.com/gwc-ufkx-zem | All UG I year students |  |
|           | 28/8/2022                                                             | Kamraj Arangam                       | 12:01 to 1:00 pm       |  |
| 2022-2023 | 20/0/2022                                                             | Kamiaj Arangam                       | UG First year Students |  |
|           | https://librarymvmgacreports.wordpress.com/2023/06/25/library-orienta |                                      |                        |  |
|           |                                                                       | programme-25-08-2022/                |                        |  |

Metric : 4.2.1 – Library as a Learning Resource

Year : 2018-2023

Intramural seminar / SDP / Information Literacy Skills for PG II Year Students (report and photos) (S.No, date, course, number of students attended)