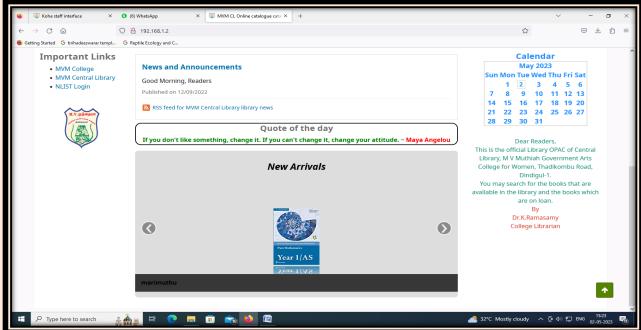

#### Library OPAC (http://192.168.1.2/)

Metric : 4.2.1 – Library as a Learning Resource

**Criterion**: IV – Infrastructure and Learning Resources

Metric : 4.2.1 – Library as a Learning Resource

Year : 2018-2023