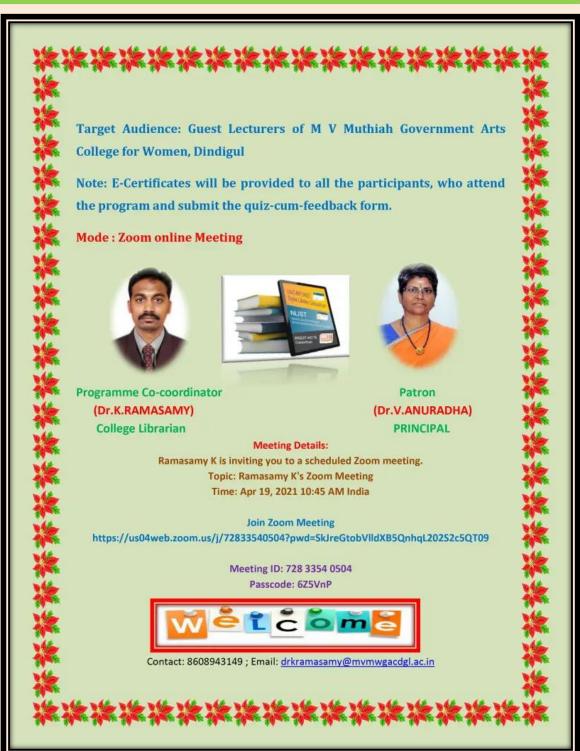

Metric : 4.2.1 – Library as a Learning Resource

Year : 2018-2023

Intramural seminar / SDP / Information Literacy Skills for PG II Year Students (report and photos) (S.No, date, course, number of students attended)

**Criterion**: IV – Infrastructure and Learning Resources

Metric : 4.2.1 – Library as a Learning Resource

Year : 2018-2023