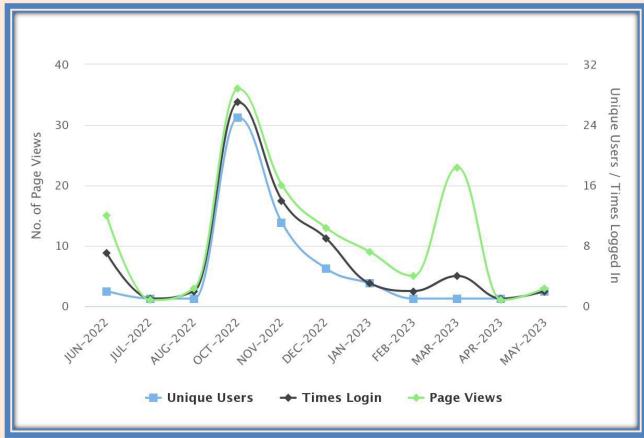

# 4.2.4 Library usage

**Use of N-LIST by the Patrons during 2022-2023** 

Times logged in: 72

Page Views: 129

Criterion

: IV – Infrastructure and Learning Resources

Metric

: 4.2 -Library as a Learning Resource

4.2.1 Library usage by the faculty and students