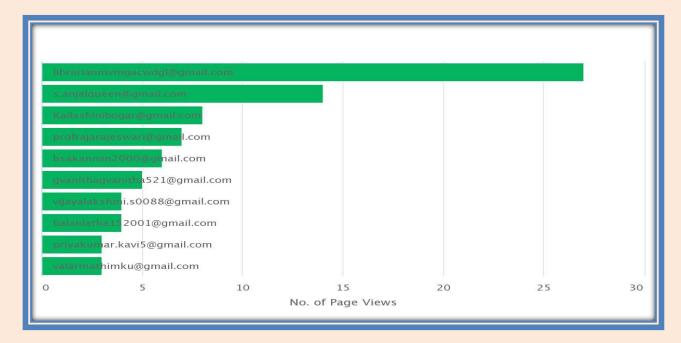

EOGRAPHY   | 10 | 2022 | 2  | 2   |
| Dr. S. VALAR<br>MATHI | valarmathimku@gmail.com            | Geography   | 8  | 2022 | 2  | 3   |
| A ANJAL QUEEN         | s.anjalqueen@gmail.com             | PHYSICS     | 7  | 2022 | 1  | 1   |
| M Pushkala<br>Devi    | mpushkaladevi@gmail.com            | Chemistry   | 6  | 2022 | 1  | 2   |
| A ANJAL QUEEN         | s.anjalqueen@gmail.com             | PHYSICS     | 6  | 2022 | 6  | 13  |
| Total                 |                                    |             |    |      | 72 | 129 |

COLLEGE LIBRARIAN

**PRINCIPAL** 

Principal
M.V. Muthiah Govt.
Arts College (W)
Dindigul - 1.



Criterion : IV – Infrastructure and Learning Resources

Metric : 4.2 – Library as a Learning Resource

Year : 2018-2023



### **NLIST Usage**



**Top 10 Users** 



**Unique users log-ins** 

# NAAC 3<sup>rd</sup> CYCLE SELF-STUDY REPORT (SSR)



**Criterion**: IV – Infrastructure and Learning Resources

Metric : 4.2 – Library as a Learning Resource

Year : 2018-2023





Source: NLIST Website – Admin Login