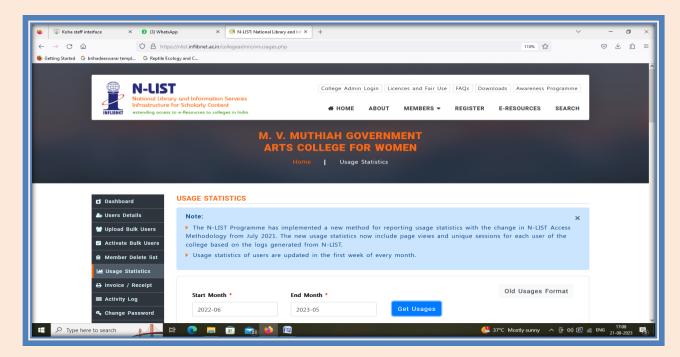

# 4.2.4 Library usage

**Use of N-LIST by the Patrons during 2022-2023** 

Times logged in: 72

Page Views: 129

Criterion

: IV – Infrastructure and Learning Resources

Metric

: 4.2 -Library as a Learning Resource

# NAAC 3<sup>rd</sup> CYCLE SELF-STUDY REPORT (SSR)

**Criterion**: IV – Infrastructure and Learning Resources

Metric : 4.2 – Library as a Learning Resource

Year : 2018-2023

Source: NLIST Website – Admin Login