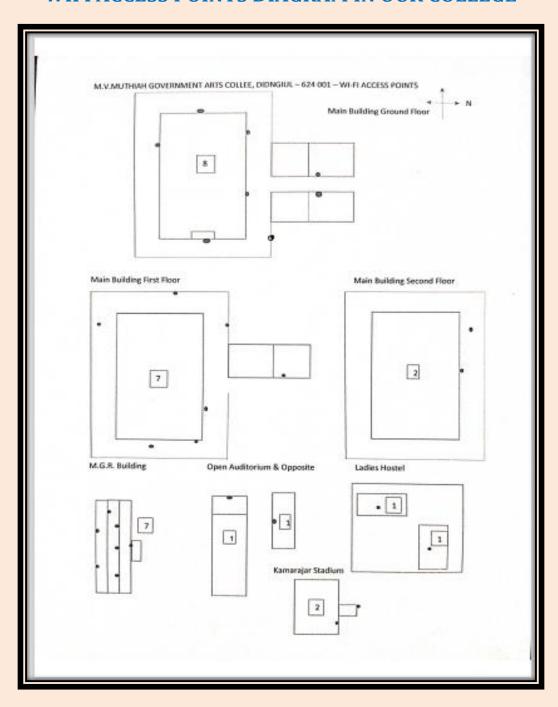

### WIFI ACCESS POINTS DIAGRAM IN OUR COLLEGE

Metric : 4.3 – IT Infrastructure

Year : 2018-2023