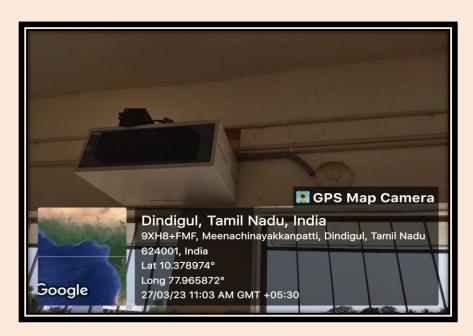

### **WI-FI ACCESS POINT**

### WI-FI CONNECTION - 2

Metric : 4.3 – IT Infrastructure

Year : 2018-2023