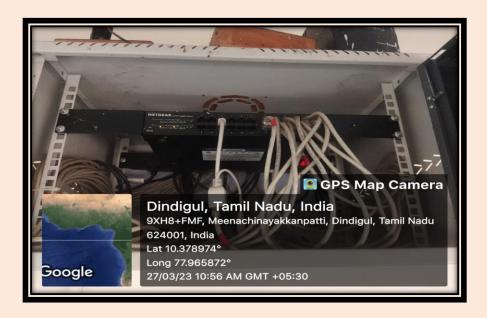

### **NETGEAR SWITCH WIFI**

### **NETGEAR - MAINBUILDING WIFI**

Metric : 4.3 – IT Infrastructure

Year : 2018-2023