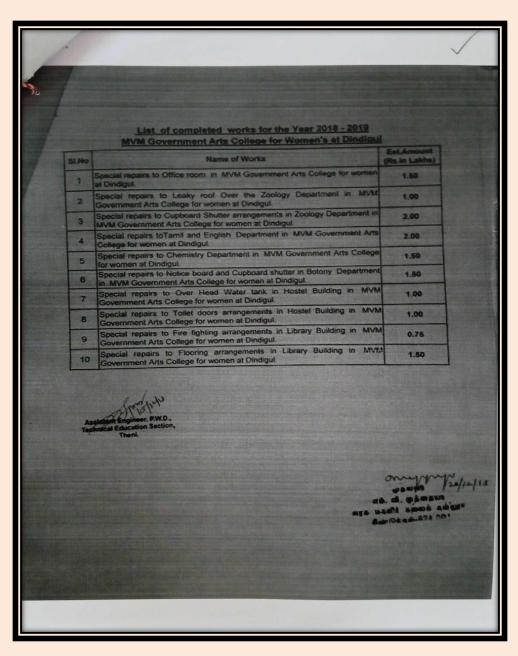

UDIN NO: 232019338GWBFB9001

Metric : 4.4.1 Expenditure incurred on Maintenance of

Infrastructure (Physical & Academic Support Facilities)

Year : 2018-2023

| Expenditure on Infrastructure Augme                             | entation and M<br>019 (Page 2) | laintenance,           | excluding              | g Salary                                           |
|-----------------------------------------------------------------|--------------------------------|------------------------|------------------------|----------------------------------------------------|
| Head                                                            | Amount                         | Academic<br>Facilities | Physical<br>Facilities | Actual<br>Amount<br>spent for<br>Augumenta<br>tion |
|                                                                 | PWD                            |                        | 2311.5.0               |                                                    |
| Civil                                                           | 1375000                        | 1375000                |                        |                                                    |
| Electrical                                                      | 451807                         | 451807                 |                        |                                                    |
| Grand Total                                                     | 1826807                        | 1826807                |                        |                                                    |
| Infrastructui                                                   | re Augument:                   | ation                  |                        |                                                    |
| Construction of 7 classrooms and a lab (computer Science Block) | 17600000                       |                        |                        | 17237357                                           |
| 17                                                              | 17600000                       |                        |                        | 17237357                                           |
| Grand Total                                                     |                                |                        |                        |                                                    |
| Old Students                                                    | Association (                  | OSA)                   |                        |                                                    |
| Repairs and Maintenance Expenses of RO plants                   | 3250                           | -                      | 3250                   | ~                                                  |
| RO Plant Operating Expenses                                     | 7663                           | /                      | 7663                   | /                                                  |
| Grand Total                                                     | 10913                          | /                      | 10913                  | /                                                  |
| Parent Teacher                                                  | r Association                  | (PTA)                  |                        |                                                    |
| Bandhal (College Day Celebrations)                              | 17250                          |                        | 17250                  |                                                    |
| Chair - Rent Charges                                            | 4000                           | _                      | 4000                   |                                                    |
| Purchase of water                                               | 20000                          | /                      | 20000                  | F 3 1                                              |
| Thatha Patti Club Expenses                                      | 2779                           | 2779                   |                        |                                                    |
| Purchase of water                                               | 9000                           | -                      | 9000                   |                                                    |
| TA to PWD Meeting, Chennai                                      | 5518                           | -                      | 5518                   |                                                    |
| Printing of College Academic Calender                           | 2290                           | - 2290                 |                        |                                                    |
| Purchase of Water                                               | 31000                          | /                      | 31000                  |                                                    |
| Printing of College Handbook                                    | 3040                           | - 3040                 | - //-                  |                                                    |
| Grand Total                                                     | 94877                          | 8109                   | 86768                  |                                                    |
|                                                                 |                                |                        | , ,                    |                                                    |
| TOTAL                                                           | 32694027                       | . 10944903             | 3891614                | 17494867                                           |
| 1.                                                              |                                |                        |                        |                                                    |
| In moting                                                       |                                |                        | D. Lav                 |                                                    |
| BURSARSAR                                                       | ,                              |                        | Principal<br>Princ     |                                                    |