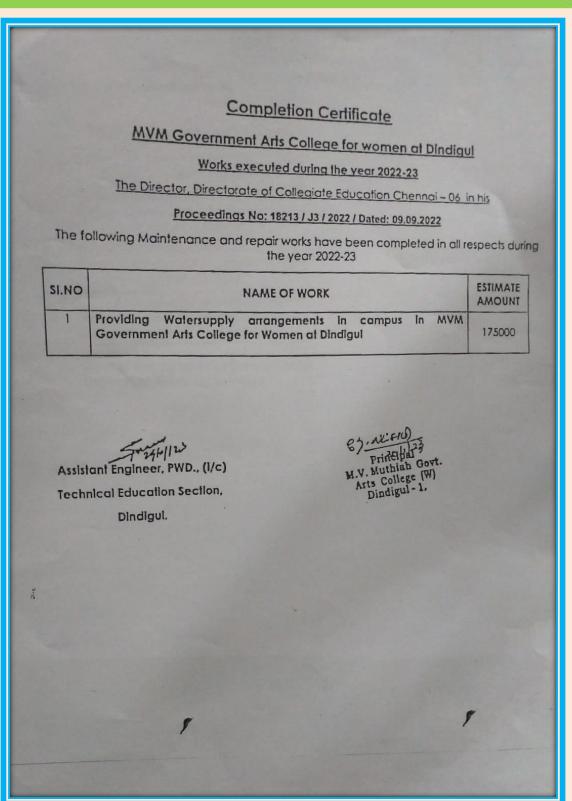

e (W) Dindigul - 1.

Rs. 11

5000

### NAAC 3<sup>rd</sup>CYCLE SELF-STUDY REPORT (SSR)

| $\sim$             |
|--------------------|
| M.V.முத்தையா       |
| at useffit serend  |
| an sam Bair (biaso |
| 20000              |
|                    |
| (ANNEA)            |
| NIE                |
|                    |
|                    |

| Criterion | : IV – Infrastructure and Learning Resources            |   |
|-----------|---------------------------------------------------------|---|
| Metric    | : 4.4.1 Expenditure incurred on Maintenance of          | - |
|           | Infrastructure (Physical & Academic Support Facilities) | 1 |
| Year      | : 2018-2023                                             |   |
|           |                                                         |   |





# PWD-ELECTRICAL-2022-2023

|       | ICAL EDN. DIVISION, MADURAI.<br>OF ACCOUNT: 2059 PW M&R BU Bidgs                                                                                                                                                      | TION REPORT                          |                                                                                               |         | ION, MADURAI.<br>ION, MADURAI. |
|-------|-----------------------------------------------------------------------------------------------------------------------------------------------------------------------------------------------------------------------|--------------------------------------|-----------------------------------------------------------------------------------------------|----