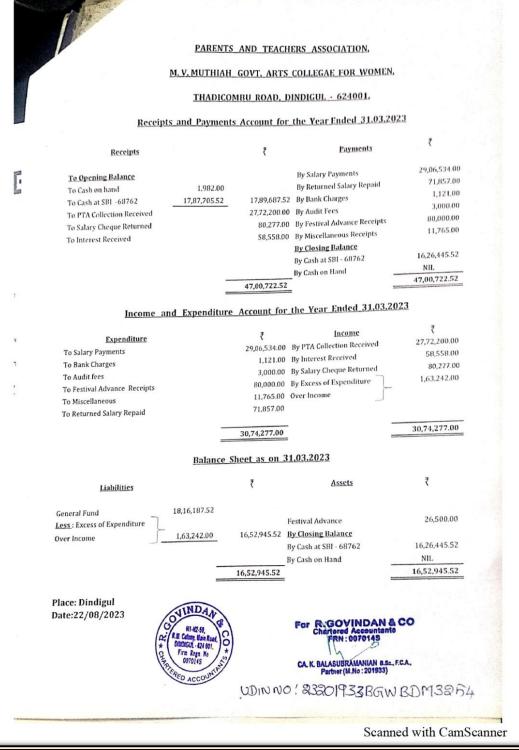

DINDIGUL-624 001. STIME Firm Regn No 0070145 ERED

porg BURSAR

M.V.Muthiah Govt. Arts College for Women, Dindigul - 624 001, UDIN NO: 2320193306, V.Muthiah Govt. Arts College for Women, UDIN NO: 2320193306, VBFB9001.