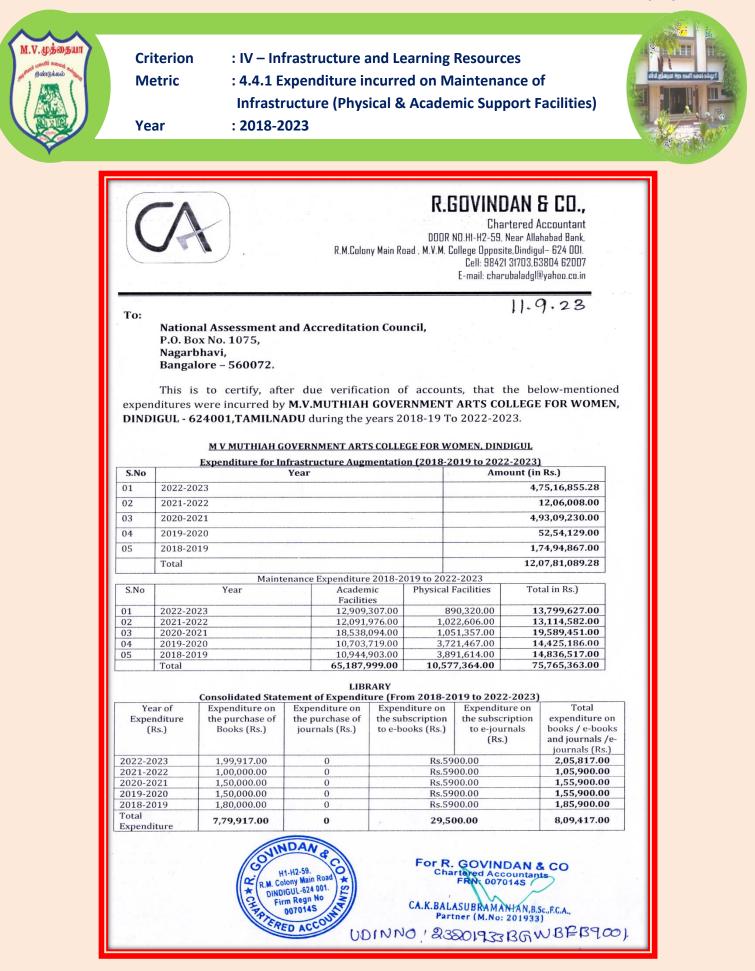

**4.4.1 Expenditure incurred on Maintenance of Infrastructure** (Physical Facilities and Academic Support Facilities)

#### NAAC 3<sup>rd</sup>CYCLE SELF-STUDY REPORT (SSR)

Criterion Metric Year

RED ACC

 IV – Infrastructure and Learning Resources
 4.4.1 Expenditure incurred on Maintenance of Infrastructure (Physical & Academic Support Facilities)
 2018-2023

| M V MUTHIAH GOVERNMEI<br>DINDIGUL             | 1, TAMIL                  | NADU                               |                        |                                              |
|-----------------------------------------------|---------------------------|------------------------------------|------------------------|----------------------------------------------|
| Expenditure on Infrastructure Augme<br>2022-2 | entation and 2023 (Page 1 |                                    | ce, excludi            |                                              |
| Head                                          | Amount                    | Academic<br>Facilities             | Physical<br>Facilities | Actual<br>Amount spen<br>for<br>Augumentatio |
| NO                                            | N PLAN                    |                                    | 1                      |                                              |
| Tour Travelling Allowance                     | 12404                     | 12404                              | -                      |                                              |
| Periodical Maintenance                        | 30000                     |                                    | *                      | 1.1.1.1.1.1.1.1.1.1.1.1.1.1.1.1.1.1.1.1.     |
| Machinery and Equipments : Purchase           | 300000                    |                                    |                        | 300000                                       |
| Machines and Equipments : Maintenance         | 25000                     |                                    | -                      |                                              |
| Stores and Equipments                         | 225000                    |                                    | 1.1                    | 225000                                       |
| Cost of Books                                 | 200000                    |                                    |                        | -                                            |
| Tamil Medium Stipend                          | 405000                    |                                    |                        |                                              |
| Other Contingencies                           | 55000                     |                                    |                        |                                              |
| Prizes and Awards                             | 8000                      |                                    | -                      |                                              |
| Total                                         | 1260404                   | 735321                             | 0                      | 525000                                       |
|                                               |                           | ~                                  |                        |                                              |
|                                               | PD - I                    |                                    |                        |                                              |
| GAMES                                         | 466417                    |                                    | 466417                 | The second second                            |
| UNION                                         | 63720<br>31610            |                                    |                        |                                              |
| MAGAZINE                                      |                           |                                    |                        |                                              |
| COLLEGE DAY                                   | 31510<br>31993            |                                    |                        |                                              |
| A.V.E                                         | -                         |                                    | 31993.                 |                                              |
| CALENDERAMENITIES                             | 31460                     |                                    | 31400                  | /                                            |
| STATIONERY                                    | 160306                    |                                    | 51400                  |                                              |
| LIBRARY                                       | 31580                     | - 31580                            | -                      |                                              |
| FINE ARTS                                     | 31531                     | 51500                              | 31531                  | /                                            |
| APPLICATION                                   | 8360                      | 8360                               | - 01001                |                                              |
| COMP. STAT.                                   | 274225                    | - 274225                           | /                      |                                              |
| Fotal                                         | 1194112                   | 632771                             | 561341                 | /                                            |
|                                               | - /                       |                                    |                        | ~                                            |
|                                               | PD - II                   |                                    | 1                      | -                                            |
| HOSTEL                                        | 161091                    |                                    | 161091                 |                                              |
| EXAMINATION                                   | 7912748 236925            | - 7912748<br>- 236925              |                        |                                              |
| MATRIC<br>WUS                                 | 15404.5                   | - 15404.5                          | /                      |                                              |
| SSF                                           | 15404.5                   |                                    | /                      |                                              |
| FLAG DAY                                      | 32110                     | 15407.5                            | 32110                  | 1                                            |
| NSS                                           | 31558                     | 1                                  | 31558                  | -                                            |
| CD                                            | 9575                      | 9575                               |                        |                                              |
| RED CROSS                                     | 64220                     |                                    | 64220                  | -                                            |
| CLP                                           | 1351900                   | 1351900                            | /                      |                                              |
| D -                                           | 30000                     |                                    | 30000                  | -                                            |
|                                               |                           |                                    |                        |                                              |
| otal                                          | 9861019                   | 9542040                            | 318979                 |                                              |
| BURSAR<br>BURSAR                              | For R.                    | GOVIND<br>tered Acco<br>FRN: 00701 | untants                | 0                                            |

UDIN NO: 23201933BG BWBFB9001 Principal M.V.Muthlah Govt. Arts College for Women, Dindigul - 624 001.

Criterion

Metric

Year

| s) |
|----|
|    |
|    |

| Head                                                                                                                                                                                                                                                                                                                                                                                                                                                                                                                                                                                                                                                                                                | Amount          | Academic<br>Facilities | Physical<br>Facilities | Actual<br>Amount spent<br>for<br>Augumentatio<br>n |   |
|-----------------------------------------------------------------------------------------------------------------------------------------------------------------------------------------------------------------------------------------------------------------------------------------------------------------------------------------------------------------------------------------------------------------------------------------------------------------------------------------------------------------------------------------------------------------------------------------------------------------------------------------------------------------------------------------------------|-----------------|------------------------|------------------------|----------------------------------------------------|---|
|                                                                                                                                                                                                                                                                                                                                                                                                                                                                                                                                                                                                                                                                                                     | PWD             |                        |                        |                                                    |   |
| Civil                                                                                                                                                                                                                                                                                                                                                                                                                                                                                                                                                                                                                                                                                               | 1300000         |                        | -                      |                                                    |   |
| Electrical                                                                                                                                                                                                                                                                                                                                                                                                                                                                                                                                                                                                                                                                                          | 200000          | - 199650               | -                      |                                                    |   |
| Total                                                                                                                                                                                                                                                                                                                                                                                                                                                                                                                                                                                                                                                                                               | 1500000         | 1499650                | 4                      |                                                    |   |
| Old Students                                                                                                                                                                                                                                                                                                                                                                                                                                                                                                                                                                                                                                                                                        | Association     | (OSA)                  | e a sej e site         |                                                    |   |
| Repairs and Maintenance Expenses                                                                                                                                                                                                                                                                                                                                                                                                                                                                                                                                                                                                                                                                    | 10000           |                        | 10000                  | -                                                  |   |
| Convocation Expenses                                                                                                                                                                                                                                                                                                                                                                                                                                                                                                                                                                                                                                                                                | 369100          | 369100                 |                        |                                                    |   |
| Website Renewal Fees                                                                                                                                                                                                                                                                                                                                                                                                                                                                                                                                                                                                                                                                                | 38660           | 38660                  | -                      |                                                    |   |
| Handball and Long Jump Court                                                                                                                                                                                                                                                                                                                                                                                                                                                                                                                                                                                                                                                                        | 85000           | -                      |                        | 85000                                              |   |
| 1000 Plastic Chairs                                                                                                                                                                                                                                                                                                                                                                                                                                                                                                                                                                                                                                                                                 | 613600          |                        |                        | 613600                                             | - |
| Visitors Chairs                                                                                                                                                                                                                                                                                                                                                                                                                                                                                                                                                                                                                                                                                     | 100064          |                        |                        | 100064                                             | / |
| from the second s |                 | /                      |                        |                                                    |   |
| Total                                                                                                                                                                                                                                                                                                                                                                                                                                                                                                                                                                                                                                                                                               | 1216424         | 407760                 | 10000                  | 798664                                             | ~ |
| Parent Teache                                                                                                                                                                                                                                                                                                                                                                                                                                                                                                                                                                                                                                                                                       | r Associatio    | on (PTA)               |                        |                                                    |   |
| Festival Advances                                                                                                                                                                                                                                                                                                                                                                                                                                                                                                                                                                                                                                                                                   | 80000           | 80000                  | /                      |                                                    |   |
| Miscellaneous Expenses (Thatha Paati Meet<br>Expenses, PTA Meeting Expenses and<br>Printing of PTA Receipt Book)                                                                                                                                                                                                                                                                                                                                                                                                                                                                                                                                                                                    | 11765           | 11765                  | -                      |                                                    |   |
| Total                                                                                                                                                                                                                                                                                                                                                                                                                                                                                                                                                                                                                                                                                               | 91765           | 91765                  |                        |                                                    |   |
| INFRASTRUCTU                                                                                                                                                                                                                                                                                                                                                                                                                                                                                                                                                                                                                                                                                        | RE AUGME        | NTATION                |                        | 6                                                  |   |
|                                                                                                                                                                                                                                                                                                                                                                                                                                                                                                                                                                                                                                                                                                     | ABORATORI       |                        |                        |                                                    |   |
| Construction of 10 new Laboratories                                                                                                                                                                                                                                                                                                                                                                                                                                                                                                                                                                                                                                                                 | 44000000        | -                      |                        | 44000000                                           | - |
| DCE - PURCHASE                                                                                                                                                                                                                                                                                                                                                                                                                                                                                                                                                                                                                                                                                      | OF LAB EQU      | IPMENTS                |                        |                                                    |   |
| Department of Physics                                                                                                                                                                                                                                                                                                                                                                                                                                                                                                                                                                                                                                                                               | 250000          | 1                      |                        | 249983                                             | - |
| Department of Chemistry                                                                                                                                                                                                                                                                                                                                                                                                                                                                                                                                                                                                                                                                             | 250000          |                        |                        | 249998                                             | - |
| Department of Zoology                                                                                                                                                                                                                                                                                                                                                                                                                                                                                                                                                                                                                                                                               | 250000          | -                      |                        | 249981                                             | 1 |
| Total                                                                                                                                                                                                                                                                                                                                                                                                                                                                                                                                                                                                                                                                                               | 750000          | /                      |                        | 749962                                             | - |
| TNSCST : S&T INFRA                                                                                                                                                                                                                                                                                                                                                                                                                                                                                                                                                                                                                                                                                  |                 |                        |                        |                                                    | - |
| Department of Physics                                                                                                                                                                                                                                                                                                                                                                                                                                                                                                                                                                                                                                                                               | 70000           |                        |                        | 70000                                              | - |
| Department of Chemistry                                                                                                                                                                                                                                                                                                                                                                                                                                                                                                                                                                                                                                                                             | 70000           | -                      |                        | 70000                                              |   |
| Department of Mathematics & Computer<br>Science                                                                                                                                                                                                                                                                                                                                                                                                                                                                                                                                                                                                                                                     | 126000          | /                      |                        | 139334                                             | - |
| Department of Zoology                                                                                                                                                                                                                                                                                                                                                                                                                                                                                                                                                                                                                                                                               | 136880<br>70000 |                        |                        | 70000                                              | - |
| Department of Zoology<br>Department of Geography                                                                                                                                                                                                                                                                                                                                                                                                                                                                                                                                                                                                                                                    | 74000           | /                      |                        | 73951                                              | - |
| Department of Botany                                                                                                                                                                                                                                                                                                                                                                                                                                                                                                                                                                                                                                                                                | 69997.6         | 1                      | -                      | 68912                                              | / |
| Installation Charges                                                                                                                                                                                                                                                                                                                                                                                                                                                                                                                                                                                                                                                                                | 9122.44         | /                      |                        | 1200                                               | / |
| Total                                                                                                                                                                                                                                                                                                                                                                                                                                                                                                                                                                                                                                                                                               | 500000.04       |                        | -                      | 493397                                             | / |
| and the second second for                                                                                                                                                                                                                                                                                                                                                                                                                                                                                                                                                                                                                                                                           | -               |                        | 2                      | 1. 1. 1. D. C                                      | ~ |