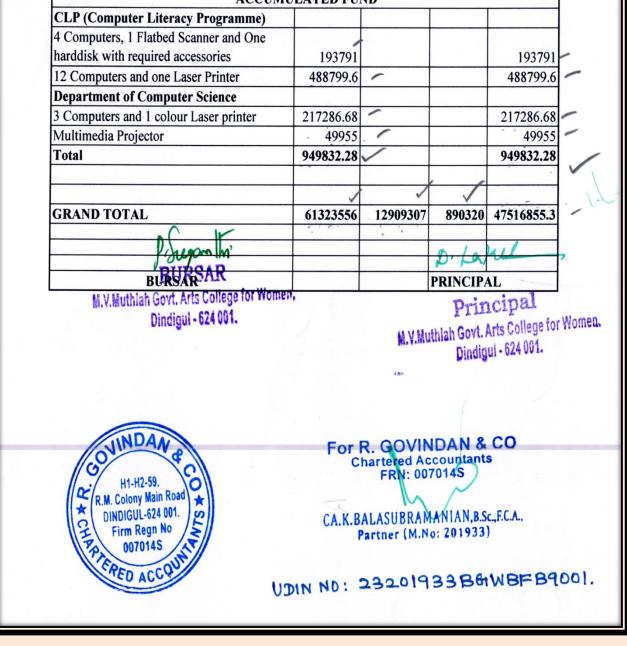

UDIN NO: 23201933BG BWBFB9001 Principal M.V.Muthlah Govt. Arts College for Women, Dindigul - 624 001.

Criterion

Metric

Year

| s) |
|----|
|    |
|    |

| Head                                                                                                                                                                                                                                                                                                                                                                                                                                                                                                                                                                                                                                                                                                | Amount          | Academic<br>Facilities | Physical<br>Facilities | Actual<br>Amount spent<br>for<br>Augumentatio<br>n |   |
|-----------------------------------------------------------------------------------------------------------------------------------------------------------------------------------------------------------------------------------------------------------------------------------------------------------------------------------------------------------------------------------------------------------------------------------------------------------------------------------------------------------------------------------------------------------------------------------------------------------------------------------------------------------------------------------------------------|-----------------|------------------------|------------------------|----------------------------------------------------|---|
|                                                                                                                                                                                                                                                                                                                                                                                                                                                                                                                                                                                                                                                                                                     | PWD             |                        |                        |                                                    |   |
| Civil                                                                                                                                                                                                                                                                                                                                                                                                                                                                                                                                                                                                                                                                                               | 1300000         |                        | -                      |                                                    |   |
| Electrical                                                                                                                                                                                                                                                                                                                                                                                                                                                                                                                                                                                                                                                                                          | 200000          | - 199650               | -                      |                                                    |   |
| Total                                                                                                                                                                                                                                                                                                                                                                                                                                                                                                                                                                                                                                                                                               | 1500000         | 1499650                | 4                      |                                                    |   |
| Old Students                                                                                                                                                                                                                                                                                                                                                                                                                                                                                                                                                                                                                                                                                        | Association     | (OSA)                  | e a sej e site         |                                                    |   |
| Repairs and Maintenance Expenses                                                                                                                                                                                                                                                                                                                                                                                                                                                                                                                                                                                                                                                                    | 10000           |                        | 10000                  | -                                                  |   |
| Convocation Expenses                                                                                                                                                                                                                                                                                                                                                                                                                                                                                                                                                                                                                                                                                | 369100          | 369100                 |                        |                                                    |   |
| Website Renewal Fees                                                                                                                                                                                                                                                                                                                                                                                                                                                                                                                                                                                                                                                                                | 38660           | 38660                  | -                      |                                                    |   |
| Handball and Long Jump Court                                                                                                                                                                                                                                                                                                                                                                                                                                                                                                                                                                                                                                                                        | 85000           | -                      |                        | 85000                                              |   |
| 1000 Plastic Chairs                                                                                                                                                                                                                                                                                                                                                                                                                                                                                                                                                                                                                                                                                 | 613600          |                        |                        | 613600                                             | - |
| Visitors Chairs                                                                                                                                                                                                                                                                                                                                                                                                                                                                                                                                                                                                                                                                                     | 100064          |                        |                        | 100064                                             | / |
| from the second s |                 | /                      |                        |                                                    |   |
| Total                                                                                                                                                                                                                                                                                                                                                                                                                                                                                                                                                                                                                                                                                               | 1216424         | 407760                 | 10000                  | 798664                                             | ~ |
| Parent Teache                                                                                                                                                                                                                                                                                                                                                                                                                                                                                                                                                                                                                                                                                       | r Associatio    | on (PTA)               |                        |                                                    |   |
| Festival Advances                                                                                                                                                                                                                                                                                                                                                                                                                                                                                                                                                                                                                                                                                   | 80000           | 80000                  | /                      |                                                    |   |
| Miscellaneous Expenses (Thatha Paati Meet<br>Expenses, PTA Meeting Expenses and<br>Printing of PTA Receipt Book)                                                                                                                                                                                                                                                                                                                                                                                                                                                                                                                                                                                    | 11765           | 11765                  | -                      |                                                    |   |
| Total                                                                                                                                                                                                                                                                                                                                                                                                                                                                                                                                                                                                                                                                                               | 91765           | 91765                  |                        |                                                    |   |
| INFRASTRUCTU                                                                                                                                                                                                                                                                                                                                                                                                                                                                                                                                                                                                                                                                                        | RE AUGME        | NTATION                |                        | 6                                                  |   |
|                                                                                                                                                                                                                                                                                                                                                                                                                                                                                                                                                                                                                                                                                                     | ABORATORI       |                        |                        |                                                    |   |
| Construction of 10 new Laboratories                                                                                                                                                                                                                                                                                                                                                                                                                                                                                                                                                                                                                                                                 | 44000000        | -                      |                        | 44000000                                           | - |
| DCE - PURCHASE                                                                                                                                                                                                                                                                                                                                                                                                                                                                                                                                                                                                                                                                                      | OF LAB EQU      | IPMENTS                |                        |                                                    |   |
| Department of Physics                                                                                                                                                                                                                                                                                                                                                                                                                                                                                                                                                                                                                                                                               | 250000          | 1                      |                        | 249983                                             | - |
| Department of Chemistry                                                                                                                                                                                                                                                                                                                                                                                                                                                                                                                                                                                                                                                                             | 250000          |                        |                        | 249998                                             | - |
| Department of Zoology                                                                                                                                                                                                                                                                                                                                                                                                                                                                                                                                                                                                                                                                               | 250000          | -                      |                        | 249981                                             | 1 |
| Total                                                                                                                                                                                                                                                                                                                                                                                                                                                                                                                                                                                                                                                                                               | 750000          | /                      |                        | 749962                                             | - |
| TNSCST : S&T INFRA                                                                                                                                                                                                                                                                                                                                                                                                                                                                                                                                                                                                                                                                                  |                 |                        |                        |                                                    | - |
| Department of Physics                                                                                                                                                                                                                                                                                                                                                                                                                                                                                                                                                                                                                                                                               | 70000           |                        |                        | 70000                                              | - |
| Department of Chemistry                                                                                                                                                                                                                                                                                                                                                                                                                                                                                                                                                                                                                                                                             | 70000           | -                      |                        | 70000                                              |   |
| Department of Mathematics & Computer<br>Science                                                                                                                                                                                                                                                                                                                                                                                                                                                                                                                                                                                                                                                     | 126000          | /                      |                        | 139334                                             | - |
| Department of Zoology                                                                                                                                                                                                                                                                                                                                                                                                                                                                                                                                                                                                                                                                               | 136880<br>70000 |                        |                        | 70000                                              | - |
| Department of Zoology<br>Department of Geography                                                                                                                                                                                                                                                                                                                                                                                                                                                                                                                                                                                                                                                    | 74000           | /                      |                        | 73951                                              | - |
| Department of Botany                                                                                                                                                                                                                                                                                                                                                                                                                                                                                                                                                                                                                                                                                | 69997.6         | 1                      | -                      | 68912                                              | / |
| Installation Charges                                                                                                                                                                                                                                                                                                                                                                                                                                                                                                                                                                                                                                                                                | 9122.44         | /                      |                        | 1200                                               | / |
| Total                                                                                                                                                                                                                                                                                                                                                                                                                                                                                                                                                                                                                                                                                               | 500000.04       |                        | -                      | 493397                                             | / |
| and the second second for                                                                                                                                                                                                                                                                                                                                                                                                                                                                                                                                                                                                                                                                           | -               |                        | 2                      | 1. 1. 1. D. C                                      | ~ |