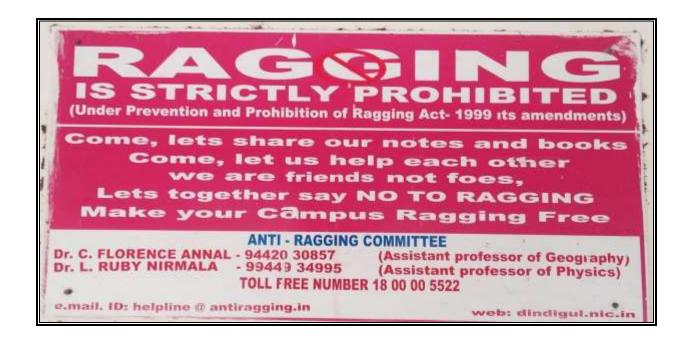

D. Lake

PRINCIPAL Principal M.V. Muthiah Govt. Arts College (W) Dindigul - 1.

|                                                    | 2018-19                                                                                                                                              | 2019-20                                                                                                            | 2020-21                                                                                                                                                                                                                                                                                                                                                                                                                                                                                                                                                                                                                                                                                                                                                                                                                                                                                                                                                                                                                                                                                                                                                                                                                                                                                                                                                                                                                                                                                                                                                                                                                                                                                                                                                                                                                                                                                                                                                                                                                                                                                                                                                                                                            |
|----------------------------------------------------|------------------------------------------------------------------------------------------------------------------------------------------------------|--------------------------------------------------------------------------------------------------------------------|--------------------------------------------------------------------------------------------------------------------------------------------------------------------------------------------------------------------------------------------------------------------------------------------------------------------------------------------------------------------------------------------------------------------------------------------------------------------------------------------------------------------------------------------------------------------------------------------------------------------------------------------------------------------------------------------------------------------------------------------------------------------------------------------------------------------------------------------------------------------------------------------------------------------------------------------------------------------------------------------------------------------------------------------------------------------------------------------------------------------------------------------------------------------------------------------------------------------------------------------------------------------------------------------------------------------------------------------------------------------------------------------------------------------------------------------------------------------------------------------------------------------------------------------------------------------------------------------------------------------------------------------------------------------------------------------------------------------------------------------------------------------------------------------------------------------------------------------------------------------------------------------------------------------------------------------------------------------------------------------------------------------------------------------------------------------------------------------------------------------------------------------------------------------------------------------------------------------|
| Faculty In charge<br>Ragging-Free Campus           | Dr. Florence Annal, Assistant<br>Professor of Geography and<br>Dr. Ruby Nirmala, Assistant<br>Professor of Physics                                   | Dr. Florence Annal, Assistant<br>Professor of Geography and<br>Dr. Ruby Nirmala, Assistant<br>Professor of Physics | Dr.Vahitha, Assistant<br>Professor of Zoology and<br>Dr.R.Karthika Devi, Assistant<br>Professor of English                                                                                                                                                                                                                                                                                                                                                                                                                                                                                                                                                                                                                                                                                                                                                                                                                                                                                                                                                                                                                                                                                                                                                                                                                                                                                                                                                                                                                                                                                                                                                                                                                                                                                                                                                                                                                                                                                                                                                                                                                                                                                                         |
| RAGEING<br>WARNING<br>Ragging is a crime           | A meeting was conducted on<br>20.07.2018 with the student<br>representatives of all the<br>classes and awareness<br>created among senior<br>students | Online Classes only<br>No programme was<br>conducted in this Academic<br>Year due to Covid-19<br>pandemic.         | Online Classes only<br>No programme was<br>conducted in this Academic<br>Year due to Covid-19<br>pandemic.                                                                                                                                                                                                                                                                                                                                                                                                                                                                                                                                                                                                                                                                                                                                                                                                                                                                                                                                                                                                                                                                                                                                                                                                                                                                                                                                                                                                                                                                                                                                                                                                                                                                                                                                                                                                                                                                                                                                                                                                                                                                                                         |
|                                                    | Another meeting with the<br>Senior students on 30.07.2018<br>to create awareness on anti-<br>ragging.                                                |                                                                                                                    | RAGOING<br>IS STRICTLY PROHIBITE<br>New American Strandard Lugada I 1984 Standard<br>Come , lets share our actes and book                                                                                                                                                                                                                                                                                                                                                                                                                                                                                                                                                                                                                                                                                                                                                                                                                                                                                                                                                                                                                                                                                                                                                                                                                                                                                                                                                                                                                                                                                                                                                                                                                                                                                                                                                                                                                                                                                                                                                                                                                                                                                          |
| www.antiragging.in and Toll Free Students ID card. | mail of the Government of Tamilr<br>ee Complaint number 1800 180 5<br>omplaints on has been placed nea                                               | 522 has been printed in the                                                                                        | Correct, Lot Us help Hadin other<br>Wei are filower (not foot)<br>Lets together say NO TO RAGGING<br>Make your Clempus Ragging Pro-<br>Atteraction (Content of the Content<br>of Clemps And Net Content of the<br>Letter Solution (Content of the<br>Content of the Content of the<br>Rage Content of the Content of the<br>Rage Content of the Content of the<br>Rage Content of the Content of the<br>Content of the Content of the Content<br>of the Content of the Content of the<br>Content of the Content of the Content of the Content of the<br>Content of the Content of the Content of the Content of the<br>Content of the Content of the Content of the Content of the<br>Content of the Content of the Content of the Content of the<br>Content of the Content of the Content of the Content of the<br>Content of the Content of the Content of the Content of the<br>Content of the Content of the Content of the Content of the Content of the<br>Content of the Content of the Content of the Content of the Content of the<br>Content of the Content of the Content of the Content of the Content of the<br>Content of the Content of the Content of the Content of the Content of the<br>Content of the Content |