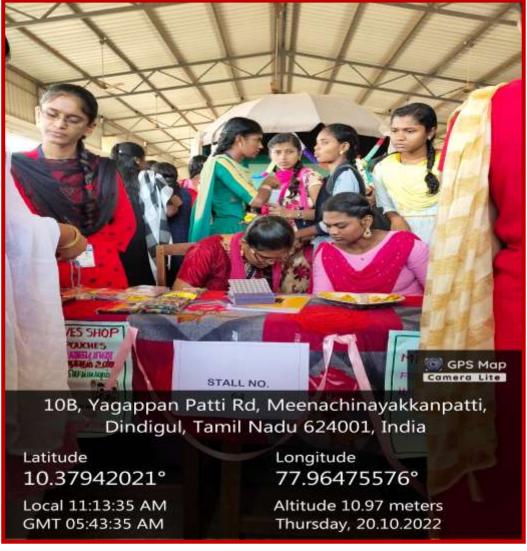

#### M.V.M. ENTREPRENEURSHIP DAY- 2022

#### KALOORI SANTHAI (COLLEGE MARKET)

M. V. M. ENTREPRENEURSHIP DAY- 2022 was celebrated in the Campus of M. V. Muthiah Government Arts College For women, Dindigul on 20/10/2022 from 10.30 AM to 03.30 PM. The event was organized jointly by the Placement Cell, Women Empowerment Cell and Entrepreneurship Development Cell of the College. The event was organized primarily to instill the spirit of entrepreneurship among the students.

The Interested students registered their names on payment of Rs. 100 towards Registration Fee. The registered students were allowed to put up the stalls to sell or offer the products / Services of their choice. There were Seventy seven (77) Stalls, established by the Students in and around Open auditorium of the College, where **College Market** was established. The Simulated Market was inaugurated by Dr. D. Lakshmi - the Principal of our College. Followed by, the first purchase was made by the Principal and the Heads of Departments. The students of the College acted as sellers and buyers of the products and services.