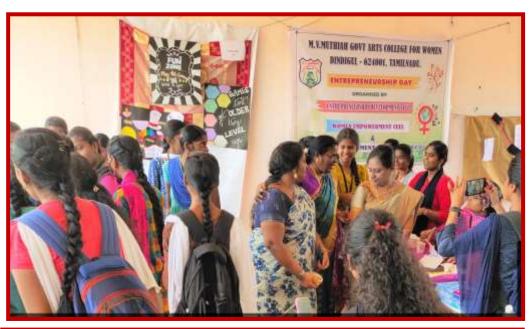

#### KALOORI SANTHAI (COLLEGE MARKET)

M. V. M. ENTREPRENEURSHIP DAY- 2022 was celebrated in the Campus of M. V. Muthiah Government Arts College For women, Dindigul on 20/10/2022 from 10.30 AM to 03.30 PM. The event was organized jointly by the Placement Cell, Women Empowerment Cell and Entrepreneurship Development Cell of the College. The event was organized primarily to instill the spirit of entrepreneurship among the students.

The Interested students registered their names on payment of Rs. 100 towards Registration Fee. The registered students were allowed to put up the stalls to sell or offer the products / Services of their choice. There were Seventy seven (77) Stalls, established by the Students in and around Open auditorium of the College, where **College Market** was established. The Simulated Market was inaugurated by Dr. D. Lakshmi - the Principal of our College. Followed by, the first purchase was made by the Principal and the Heads of Departments. The students of the College acted as sellers and buyers of the products and services.