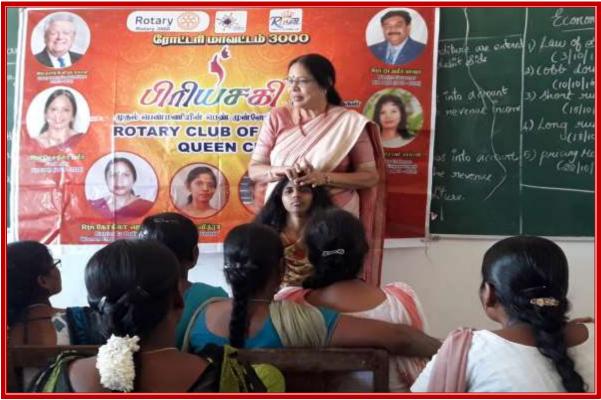

#### A Glimpse on Hand-made Home Products

முது அறிவியல் மாணவிகளுக்கு அவர் "Carcers in Chemistry" என்னும் தலைப்பில் ஆற்றிய உரை வேதியியல் துறையின் வேலை வாய்ப்புகளையும் அதன் தொடர் பான சந்தேகங்களையும் தெளிவுற செய்தது.

#### வேதியியல் துறை கருத்தரங்கு

| நாள் &<br>நேரம் | நிகழ்ச்சி                                             | சிறப்பு<br>விருந்தினர்                                                                                                                                                          | தலைப்பு                                           | பங்கு<br>பெற்றவர் |
|-----------------|-------------------------------------------------------|---------------------------------------------------------------------------------------------------------------------------------------------------------------------------------|---------------------------------------------------|-------------------|
| 8.5.2021        | ஒரு நாள்<br>இணையவழி<br>கருத்தரங்கு                    | முனைவர்.S.ஷாஜீன் நிஷா<br>டீன், Centre for Digital<br>Learning,துறைத்தலைவர், முது<br>அறிவியல் & ஆராய்ச்சி கணினி<br>அறிவியல் துறை, சதக்கதுல்லா<br>அப்பா கல்லூரி, திருநெல்வேலி     | Learning<br>through<br>Online                     | 100               |
| 10.5.2021       | ஒரு நாள்<br>இணையவழி<br>கருத்தரங்கு                    | முனைவர்.S.தேவி மீனாட்சி<br>இணைப் பேராசிரியர், மற்றும்<br>துறைத் தலைவர், வேதியியல்<br>மற்றும் இயற்பியல் துறை,<br>நாடார் சரஸ்வதி மகளிர் கலை<br>மற்றும் அறிவியல் கல்லூரி,<br>தேனி. | A Glimpse<br>on Hand-<br>made<br>Home<br>Products | 154               |
| 31.5.2021       | இணையவழி<br>வேதியியல்<br>மேனாள்<br>மாணவியர்<br>கூட்டம் | வேதியியல் துறை மேனாள்<br>மாணவியர்                                                                                                                                               | மேனாள்<br>மாணவியர்<br>கருத்து<br>பகிர்தல்         | 90                |