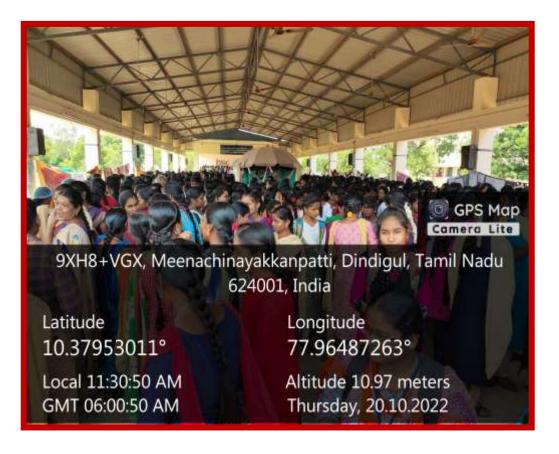

#### M.V.M. ENTREPRENEURSHIP DAY- 2022

#### KALOORI SANTHAI (COLLEGE MARKET)

M. V. M. ENTREPRENEURSHIP DAY- 2022 was celebrated in the Campus of M. V. Muthiah Government Arts College For women, Dindigul on 20/10/2022 from 10.30 AM to 03.30 PM. The event was organized jointly by the Placement Cell, Women Empowerment Cell and Entrepreneurship Development Cell of the College. The event was organized primarily to instill the spirit of entrepreneurship among the students.

The Interested students registered their names on payment of Rs. 100 towards Registration Fee. The registered students were allowed to put up the stalls to sell or offer the products / Services of their choice. There were Seventy seven (77) Stalls, established by the Students in and around Open auditorium of the College, where **College Market** was established. The Simulated Market was inaugurated by Dr. D. Lakshmi - the Principal of our College. Followed by, the first purchase was made by the Principal and the Heads of Departments. The students of the College acted as sellers and buyers of the products and services.