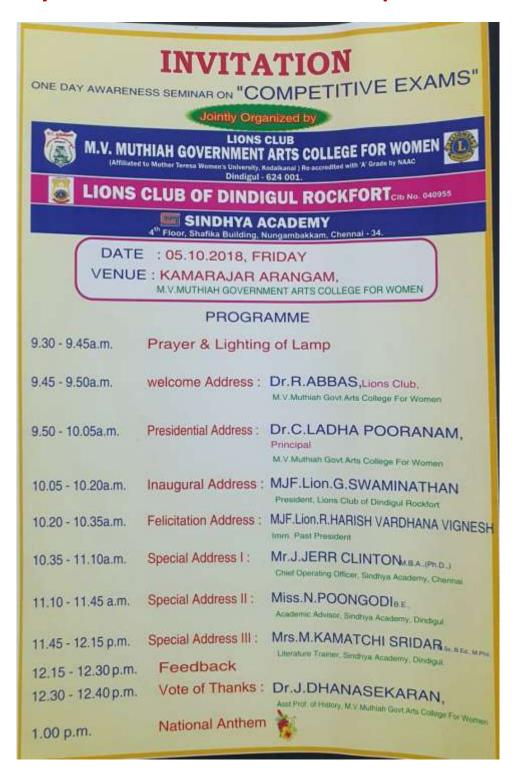

# A Seven Day Virtual Orientation Programme for the Freshers

நமது கல்லூரியில் IQAC-இன் சார்பாக 2021 - 2022 ஆம் கல்வியாண்டில் புதிதாக சேர்க்கப்பட்ட சுமார் 1000 மாணவிகளுக்கு 5.10.2021 முதல் 12.10.2021 வரை 7 நாட்கள் புத்தாக்கப் பயிற்சி அளிக்கப்பட்டது.