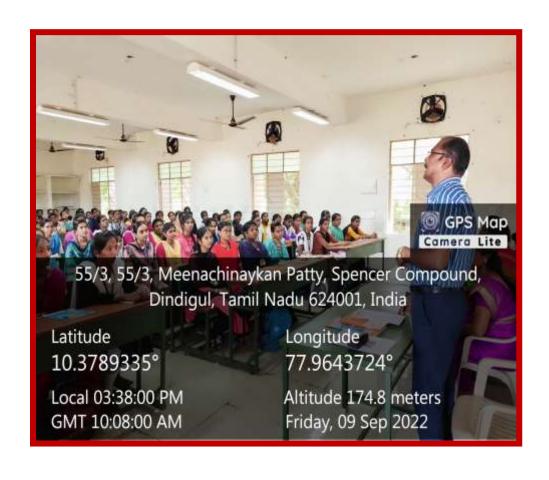

# FREE COACHING CLASSES FOR IBPS AND OTHER COMPETITIVE EXAMS – 2022-23

The free offline coaching classes towards Competitive Exams for Government and Bank Jobs were conducted two days in week in the College Premises, starting from 09/09/2022. The classes were handled by the Faculty, deputed by Dindigul District Employment and Career Guidance Centre.

The Inaugural Function to commence the Coaching Classes was presided over by the Principal Incharge- Dr. K. Naganandhini, Head-Department of Tamil, M. V. Muthiah Govt. Arts College for Women, Dindigul and Felicitation address was delivered by Tmt. S. Prabavathy, Assistant Director, Dindigul District Employment and Career Guidance Centre, and Tmt. S. Kameshwari, District Employment Officer, Dindigul District Employment and Career Guidance Centre.