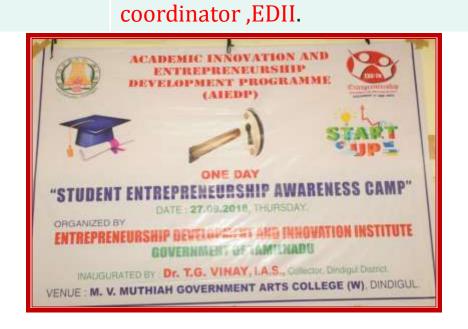

#### M.V.M. ENTREPRENEURSHIP DAY- 2022

#### KALOORI SANTHAI (COLLEGE MARKET)

M. V. M. ENTREPRENEURSHIP DAY- 2022 was celebrated in the Campus of M. V. Muthiah Government Arts College For women, Dindigul on 20/10/2022 from 10.30 AM to 03.30 PM. The event was organized jointly by the Placement Cell, Women Empowerment Cell and Entrepreneurship Development Cell of the College. The event was organized primarily to instill the spirit of entrepreneurship among the students.

The Interested students registered their names on payment of Rs. 100 towards Registration Fee. The registered students were allowed to put up the stalls to sell or offer the products / Services of their choice. There were Seventy seven (77) Stalls, established by the Students in and around Open auditorium of the College, where **College Market** was established. The Simulated Market was inaugurated by Dr. D. Lakshmi - the Principal of our College. Followed by, the first purchase was made by the Principal and the Heads of Departments. The students of the College acted as sellers and buyers of the products and services.