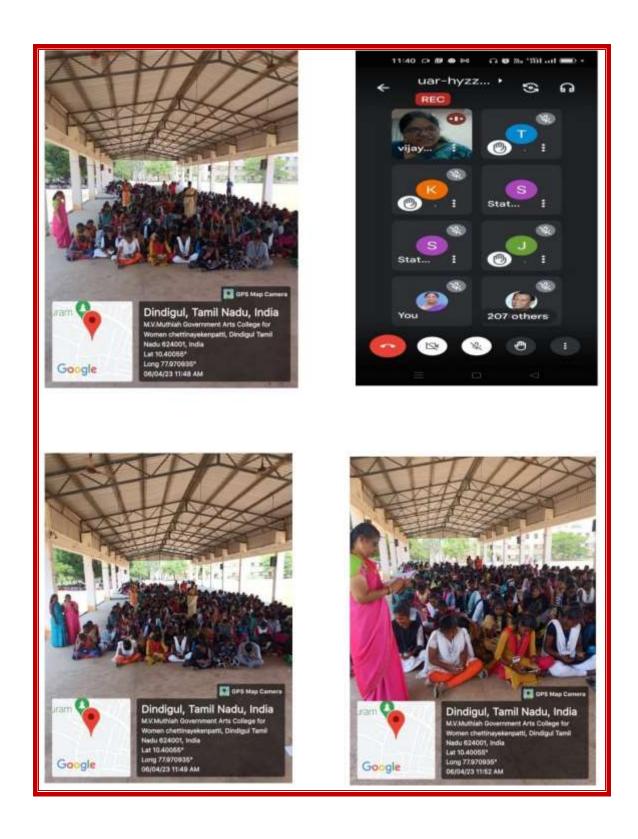

# **Industry 4.0 Leveraging the Abundance**

DATE: 06.04.2023

TIME: 11:30 A.M

Link to follow

https://meet.google.com/uar-hyzz-hvp

With three decades of experience in the software industry, Dr M Arumugam has an M.Tech from Indian Institute of Technology, MBA and has Ph.Ds in Supply chain management and Artificial Intelligence and has served as an Adjunct Professor of Supply Chain, at Massachusetts Institute of Technology-Zaragoza Logistics Centre, Zaragoza, Spain, till 2008. Currently, he is a Professor of Technology at Plymouth University, UK. He has been instrumental in spearheading and carrying out several state and union government IT initiatives for e-governance, especially those centred on the health, defence, education, public sector, and power industries. He has pioneered the drug logistics management model for the state of Tamil Nadu, which has won him acclaim from the World Bank, WHO, and other leading international agencies. This model has been replicated across India and worldwide. He also won the prestigious Prime Ministers' e-governance award for successful innovation in the year 2000. He provides consultancy to various organizations both national and international, in health, logistics and SCM, power, and education. He is the founder of Broadline Group of Companies, which includes Broadline computer systems, and Broadline Technologies Private Limited, a premier player in IT services. A session with Dr M Arumugam will imbibe in students the will to pursue excellence in all their endeavours.

# Report on Weekly Online Workshop (WOW)

On 06.04.2023, the state project directorate of RUSA, Tamilnadu, conducted an online workshop on "Industry 4.0 leveraging the abundance" for our college students. RUSA coordinators, faculty members, and students from various departments attended the session.

The session began at 11.30 am with a welcome note from the RUSA Coordinator. Dr.M.Arumugam, the resource person, presented an inspiring and insightful speech regarding the recent technologies used in industries, Supply chain management and Artificial intelligence in real time Applications. More than 200 students participated in the interactive program and gained valuable knowledge. The session ended at 1 pm with student interaction, feedback, and a vote of thanks.