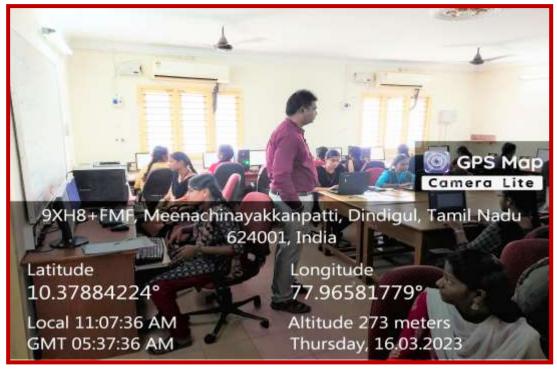

### SERNOVA FINANCIALS

'Sernova Financials' – a multi-national Company which has an Office in Dindigul City conducted Recruitment in the College Campus on 16.03.2023. As part of its' recruitment process, the company conducted an Online Test, using our College's Computer laboratory. The Question paper was released by the Company's Head Office, located in London. The job position was 'Customer Service Executive'.