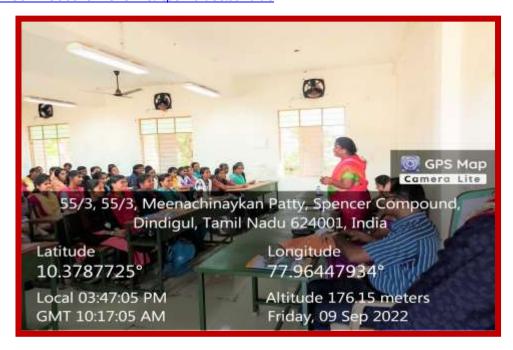

# FREE COACHING CLASSES FOR IBPS AND OTHER COMPETITIVE EXAMS – 2022-23

The free offline coaching classes towards Competitive Exams for Government and Bank Jobs were conducted two days in week in the College Premises, starting from 09/09/2022. The classes were handled by the Faculty, deputed by Dindigul District Employment and Career Guidance Centre.

The Inaugural Function to commence the Coaching Classes was presided over by the Principal Incharge- Dr. K. Naganandhini, Head-Department of Tamil, M. V. Muthiah Govt. Arts College for Women, Dindigul and Felicitation address was delivered by Tmt. S. Prabavathy, Assistant Director, Dindigul District Employment and Career Guidance Centre, and Tmt. S. Kameshwari, District Employment Officer, Dindigul District Employment and Career Guidance Centre.