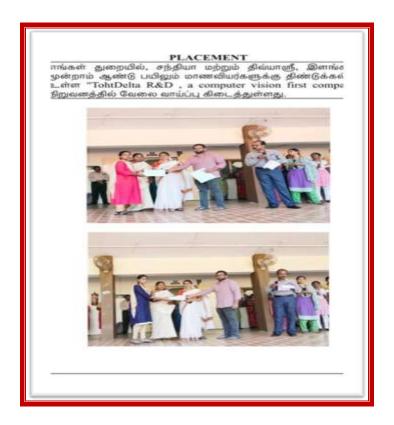

# THOHT DELTA RESEARCH AND DEVELOPMENT CENTRE (OPC) Pvt. LTD

THOHT DELTA RESEARCH AND DEVELOPMENT CENTRE (OPC) Pvt. LTD – is a Software Company which conducted a series of Training classes to the Interested final year students of B.Sc (Computer Science), B.Sc (Mathematics), and M.Sc (Mathematics) during the working Saturdays. The Training classes were conducted during the even semester of the Academic Year 2022-23. On 01/02/2023, the Officials of the Company came down to the College and conducted a written Exam to the trained students. The sort-listed students were taken over through the other levels of the recruitment process further. Finally three students were selected and appointed for the position of 'Software Developer'.

# THOHT DELTA RESEARCH AND DEVELOPMENT CENTRE (OPC) PRIVATE LTD, DINDIGUL

PG & Research Department of Computer Science organized a "Pre-Placement Training" was conducted by THOHT DELTA RESEARCH AND DEVELOPMENT CENTRE (OPC) PRIVATE LTD, DINDIGUL for the final year III UG & II PG students .The training was conducted every Saturday for the academic year 2022 – 2023. 91 students were benefited and two students got placement in the consent company due to their best performance during their training phase.