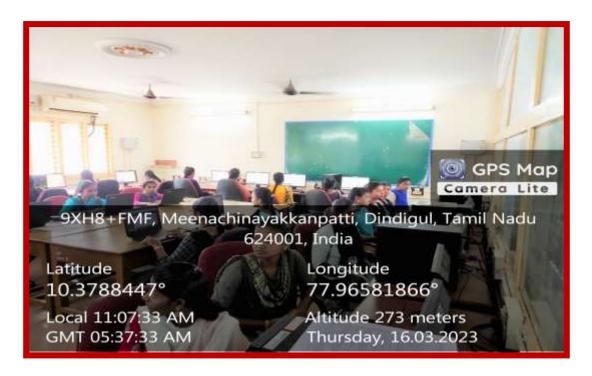

### SERNOVA FINANCIALS

'Sernova Financials' – a multi-national Company which has an Office in Dindigul City conducted Recruitment in the College Campus on 16.03.2023. As part of its' recruitment process, the company conducted an Online Test, using our College's Computer laboratory. The Question paper was released by the Company's Head Office, located in London. The job position was 'Customer Service Executive'.