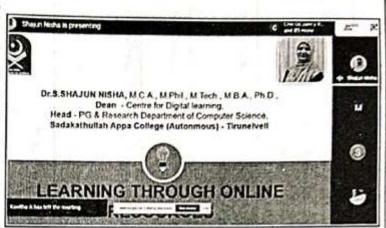

#### வேதியியல் துறை கருத்தரங்கு

| நாள் &<br>நேரம் | நிகழ்ச்சி                                             | சிறப்பு<br>விருந்தினர்                                                                                                                                                          | தலைப்பு                                           | பங்கு<br>பெற்றவர் |
|-----------------|-------------------------------------------------------|---------------------------------------------------------------------------------------------------------------------------------------------------------------------------------|---------------------------------------------------|-------------------|
| 8.5.2021        | ஒரு நாள்<br>இணையவழி<br>கருத்தரங்கு                    | முனைவர்.S.ஷாஜீன் நிஷா<br>டீன், Centre for Digital<br>Learning,துறைத்தலைவர், முது<br>அறிவியல் & ஆராய்ச்சி கணினி<br>அறிவியல் துறை, சதக்கதுல்லா<br>அப்பா கல்லூரி, திருநெல்வேலி     | Learning<br>through<br>Online                     | 100               |
| 10.5.2021       | ஒரு நாள்<br>இணையவழி<br>கருத்தரங்கு                    | முனைவர்.S.தேவி மீனாட்சி<br>இணைப் பேராசிரியர், மற்றும்<br>துறைத் தலைவர், வேதியியல்<br>மற்றும் இயற்பியல் துறை,<br>நாடார் சரஸ்வதி மகளிர் கலை<br>மற்றும் அறிவியல் கல்லூரி,<br>தேனி. | A Glimpse<br>on Hand-<br>made<br>Home<br>Products | 154               |
| 31.5.2021       | இணையவழி<br>வேதியியல்<br>மேனாள்<br>மாணவியர்<br>கூட்டம் | வேதியியல் துறை மேனாள்<br>மாணவியர்                                                                                                                                               | மேனாள்<br>மாணவியர்<br>கருத்து<br>பகிர்தல்         | 90                |