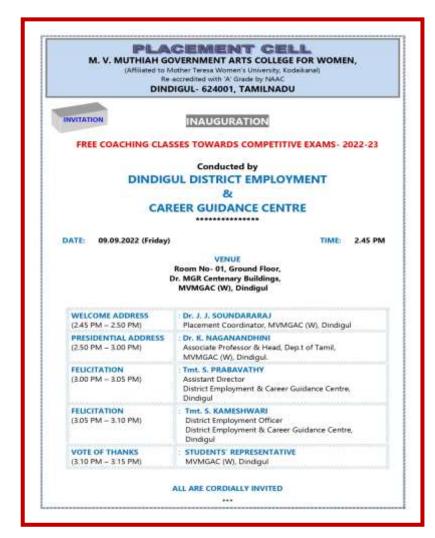

# FREE COACHING CLASSES FOR IBPS AND OTHER COMPETITIVE EXAMS – 2022-23

The free offline coaching classes towards Competitive Exams for Government and Bank Jobs were conducted two days in week in the College Premises, starting from 09/09/2022. The classes were handled by the Faculty, deputed by Dindigul District Employment and Career Guidance Centre.

The Inaugural Function to commence the Coaching Classes was presided over by the Principal Incharge- Dr. K. Naganandhini, Head-Department of Tamil, M. V. Muthiah Govt. Arts College for Women, Dindigul and Felicitation address was delivered by Tmt. S. Prabavathy, Assistant Director, Dindigul District Employment and Career Guidance Centre, and Tmt. S. Kameshwari, District Employment Officer, Dindigul District Employment and Career Guidance Centre.

#### **INVITATION**