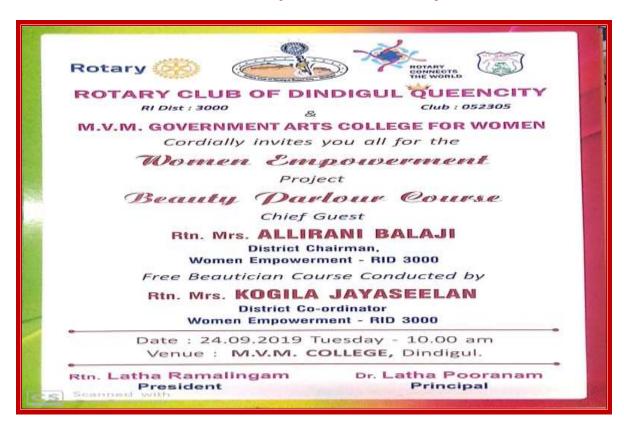

் கருத்தரங்கு நடத்தினார்கள். இதில் உயர்திரு S.D. சுந்தரேசன் IAS புதுச்சேரி ஆளுநருக்கான சிறப்பு அரசு செயலர், அவர்கள் கலந்து கொண்டு மாணவிகளின் Learning Skills அதிகரிப்பது குறித்து தெளிவான கருத்துக்களை எடுத்துரைத்தார். NAAC ஒருங்கிணைப்பாளர் முனைவர் பா.சத்தியபாமா IQAC - AQAR அறிக்கை தயாரிக்கும் பணிக்கு உறுதுணையாக செயல்பட்டார். மேலும் IQAC - AQAR அறிக்கையை இணையதளத்தில் பதிவேற்றம் செய்ய முனைவர். அ.சுப்பிரமணி கணினி அறிவியல்துறை அவர்கள் உதவி செய்தார். மேலும் SSR - NAAC அறிக்கை தயாரிக்கும் பணியில் NAAC குழு உறுப்பினர்கள் முனைவர். பா.சத்தியபாமா விலங்கியல் துறைத் தலைவர், முனைவர். மா.ஈத்தல் பாலின் விலங்கியல் துறை, முனைவர். அ.சாந்த ஷீலா கணினி அறிவியல் துறை, முனைவர்.க.ராமசாமி நூலகர் மற்றும் செல்வி. ப.முத்தமிழ் செல்வி கணினி அறிவியல் துறை ஆகியோர் இணைந்து செயல்பட்டனர்.

#### **Women Empowerment Project**







# Job Opportunity in Indian Villages



# பொருளியல் துறை

24.04.2021 அன்று பொருளாதார மன்ற விழா இணைய வழி மூலமாக நடைபெற்றது. அவ்வமயம் நிலக்கோட்டை அரசு மகளிர் கலைக் கல்லூரியின் பொருளியல் உதவிப் பேராசிரியர் முனைவர். கு.லெட்சுமி அவர்கள் சிறப்பு விருந்தினராகக் கலந்து கொண்டு இளங்கலை மாணவியருக்கு இந்தியக் கிராமங்களில் வேலைவாய்ப்புகள் என்ற தலைப்பிலும் முதுகலை மாணவியருக்கு "வரவு - செலவு திட்டம் ஒரு கண்ணோட்டம்" என்ற தலைப்பிலும் சிறப்புரை ஆற்றினர். மாணவியர்கள் பயன் பெற்றனர்.

## **Attendance List**

# **Job Opportunity in Indian Villages**

| DEPARTMENT OF ECONOMICS  ECONOMICS ASSOCIATION MEETING 2020-2021(ONLINE) |                          |                                |            |  |  |
|--------------------------------------------------------------------------|--------------------------|