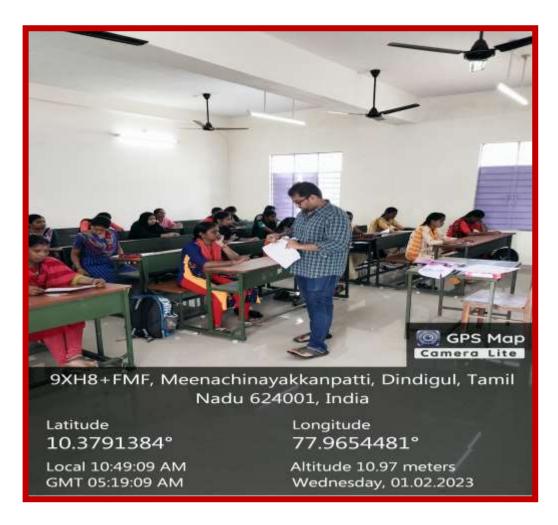

# **CAMPUS RECRUITMENT**

# THOHT DELTA RESEARCH AND DEVELOPMENT CENTRE (OPC) Pvt. LTD

THOHT DELTA RESEARCH AND DEVELOPMENT CENTRE (OPC) Pvt. LTD – is a Software Company which conducted a series of Training classes to the Interested final year students of B.Sc (Computer Science), B.Sc (Mathematics), and M.Sc (Mathematics) during the working Saturdays. The Training classes were conducted during the even semester of the Academic Year 2022-23. On 01/02/2023, the Officials of the Company came down to the College and conducted a written Exam to the trained students. The sort-listed students were taken over through the other levels of the recruitment process further. Finally three students were selected and appointed for the position of 'Software Developer'.