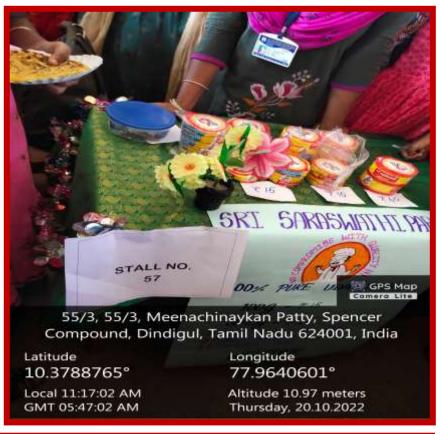

#### M.V.M. ENTREPRENEURSHIP DAY- 2022

#### KALOORI SANTHAI (COLLEGE MARKET)

M. V. M. ENTREPRENEURSHIP DAY- 2022 was celebrated in the Campus of M. V. Muthiah Government Arts College For women, Dindigul on 20/10/2022 from 10.30 AM to 03.30 PM. The event was organized jointly by the Placement Cell, Women Empowerment Cell and Entrepreneurship Development Cell of the College. The event was organized primarily to instill the spirit of entrepreneurship among the students.

The Interested students registered their names on payment of Rs. 100 towards Registration Fee. The registered students were allowed to put up the stalls to sell or offer the products / Services of their choice. There were Seventy seven (77) Stalls, established by the Students in and around Open auditorium of the College, where **College Market** was established. The Simulated Market was inaugurated by Dr. D. Lakshmi - the Principal of our College. Followed by, the first purchase was made by the Principal and the Heads of Departments. The students of the College acted as sellers and buyers of the products and services.