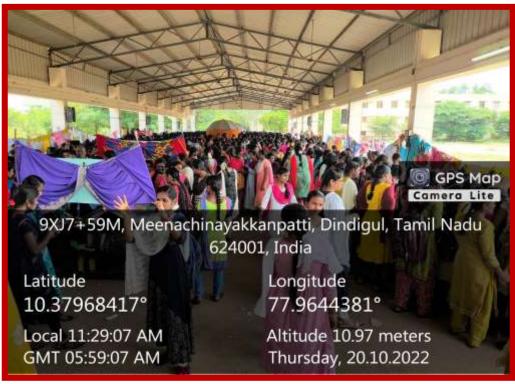

#### M.V.M. ENTREPRENEURSHIP DAY- 2022

#### KALOORI SANTHAI (COLLEGE MARKET)

M. V. M. ENTREPRENEURSHIP DAY- 2022 was celebrated in the Campus of M. V. Muthiah Government Arts College For women, Dindigul on 20/10/2022 from 10.30 AM to 03.30 PM. The event was organized jointly by the Placement Cell, Women Empowerment Cell and Entrepreneurship Development Cell of the College. The event was organized primarily to instill the spirit of entrepreneurship among the students.

The Interested students registered their names on payment of Rs. 100 towards Registration Fee. The registered students were allowed to put up the stalls to sell or offer the products / Services of their choice. There were Seventy seven (77) Stalls, established by the Students in and around Open auditorium of the College, where **College Market** was established. The Simulated Market was inaugurated by Dr. D. Lakshmi - the Principal of our College. Followed by, the first purchase was made by the Principal and the Heads of Departments. The students of the College acted as sellers and buyers of the products and services.