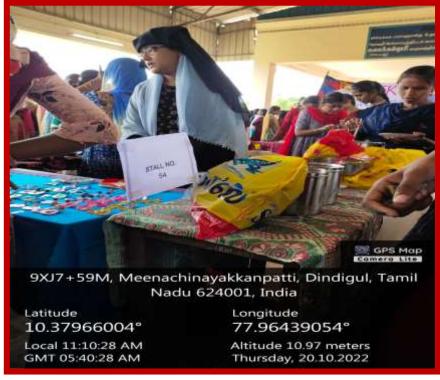

#### M.V.M. ENTREPRENEURSHIP DAY- 2022

#### KALOORI SANTHAI (COLLEGE MARKET)

M. V. M. ENTREPRENEURSHIP DAY- 2022 was celebrated in the Campus of M. V. Muthiah Government Arts College For women, Dindigul on 20/10/2022 from 10.30 AM to 03.30 PM. The event was organized jointly by the Placement Cell, Women Empowerment Cell and Entrepreneurship Development Cell of the College. The event was organized primarily to instill the spirit of entrepreneurship among the students.

The Interested students registered their names on payment of Rs. 100 towards Registration Fee. The registered students were allowed to put up the stalls to sell or offer the products / Services of their choice. There were Seventy seven (77) Stalls, established by the Students in and around Open auditorium of the College, where **College Market** was established. The Simulated Market was inaugurated by Dr. D. Lakshmi - the Principal of our College. Followed by, the first purchase was made by the Principal and the Heads of Departments. The students of the College acted as sellers and buyers of the products and services.