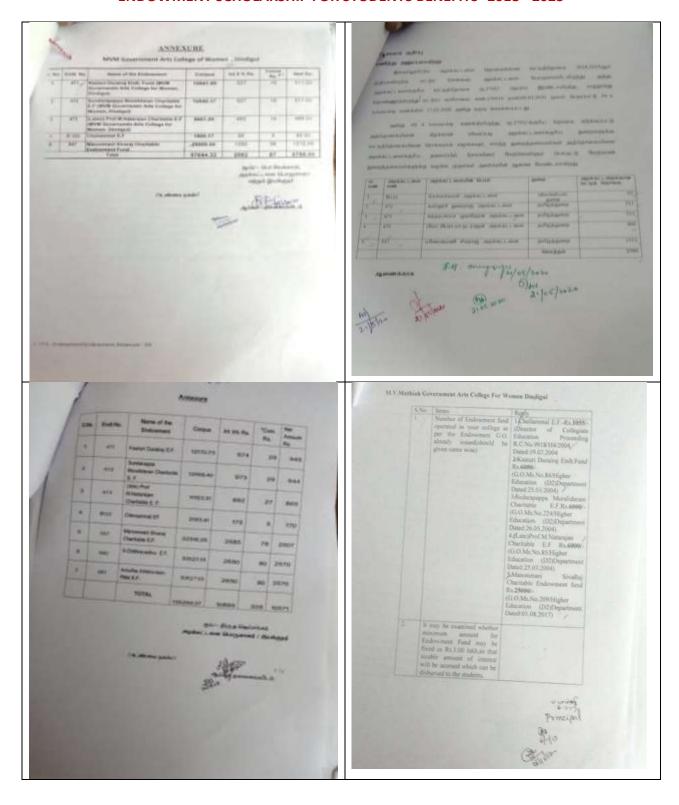

| 921.6Fs30 | Trestant<br>Trestant | அறக்கட்டளையின் பெயர்                           | நன்கொடை<br>அளித்த தொகை |
|-----------|----------------------|------------------------------------------------|------------------------|
| 1.        | B122                 | செல்லம்மாள் அறக்கட்டளை                         | (BUM13si)<br>1055      |
| 2.        | 471                  | கஸ்தூரி துரைராஜ் அமுக்கட்டளை(12.08.2004)       | 6000                   |
| 3.        | 472                  | ்ந்தர்பாட்டா முரளித்தன் அறக்கட்டளை(19.08.2004) | 6000                   |
|           | 473                  | (வேட்)பேரா.மா.நடராஜன் அறக்கட்டவை(10.11.2004)   | 6000                   |
|           | 557                  | மனேஸ்மணி சிவராஜ் அறக்கட்டளை (01.08.2017)       | 25000                  |