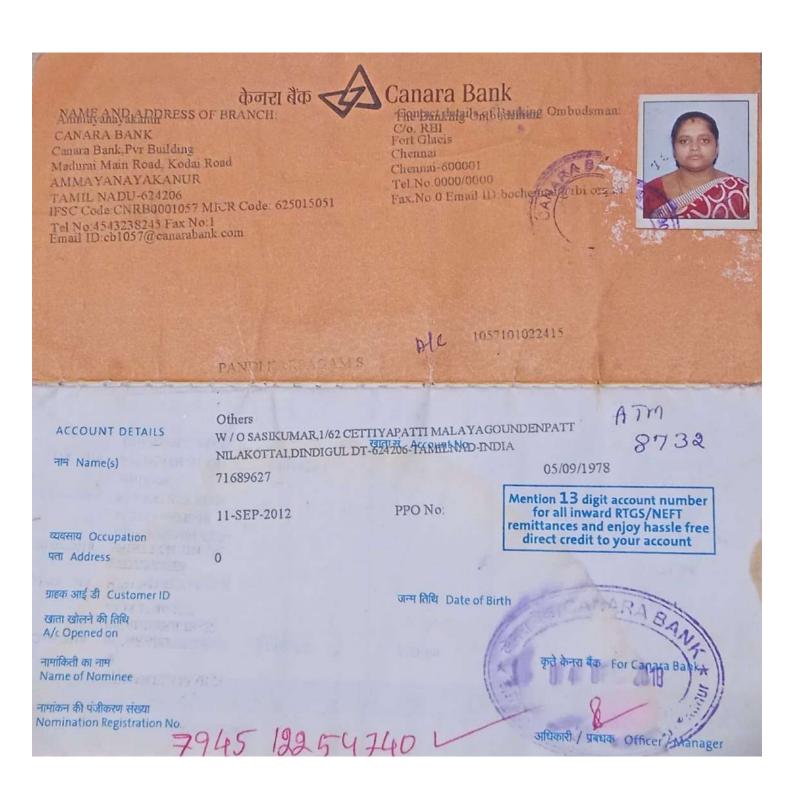

/ கணவர் சமூகம் பதிவு தேதி வாரியம்

நியமனதார்

முகவரி

: 19/08/2015 ்தமிழ்நாடு உடலுலைப்புத் தொழிலாளர்கள் நலவாரியத்தில் ் பாண்டியராஜன் - 39 - Husband : 28B நாராயணபிள்ளைதோட்டம் திண்டுக்கல் திண்டுக்கல் ອເຄ)ຄເຄ)ກ້

land.UM.

# அடையாள அட்டை



தொழிலாளர் துறை தமிழ்நாடு அமைப்புசாரா தொழிலாளர் நல வாரியம்

பதிவு எண் தொழிலாளியின் பெயர் பிறந்த தேதி தந்தை / கணவர் சமூகம் பதிவு செய்யப்பட்ட தேதி இறுகி புதுப்பிக்கல் கேகி : NIL அடுக்க புதுப்பிக்கல் கேதி வாரியம் வேலையின் இயல்பு நியமன்காள்

முகவரி

S Liningd my UNG

தாழிலாளர் கையொப்பம்

- 19MZDR130365
- : பாண்டிகற்பகம்
- 16/07/1978
- : சசிக்குமார்
- BC
- : 30/01/2019
- : 29/01/2024



- : தமிழ்நாடு கட்டுமானத் தொழிலாளர்கள் நல வாரியம்
- : கூலியாள்
- : சசிக்குமார்/51/Husband
- : 1/62,முத்தாலம்மன் கோவில் தெரு,செட்டியபட்டி திண்டுக்கல் - 624206

அலுவலர் கையொப்பம்



| TRANS     | VALUE       | BRANCH | REF/CHQ.NO      | DESCRIPTION                                                                                | WITHDRAWS | DEPOSIT  | BALANCE  |  |
|-----------|-------------|--------|-----------------|--------------------------------------------------------------------------------------------|-----------|----------|----------|--|
| Gritte    |             |        |                 | THROUGH PFMS                                                                               |           |          |          |  |
| 28-FED-2  | 28-FEB-2    | 2 33   | 205915000933    | FI-TAB-AEPS-ONUS-<br>CW-205915156891-<br>T1010313-DR<br>1057101022415-CR-<br>1057201000401 | 1,000.00  | 0.00     | 22.397.0 |  |
| 02-MAR-2  | 2 02-MAR-2  | 2 1057 | 00000000000     | ECS