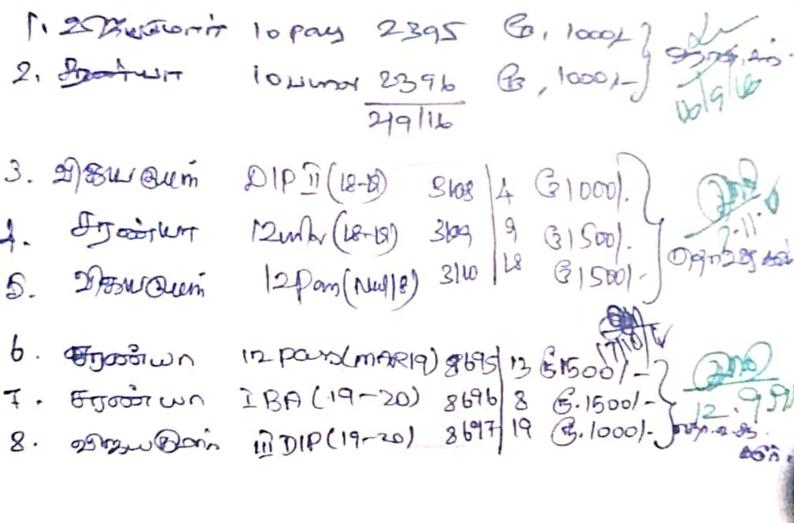

|
|             |                |                                     |                                                            |
|             |                |                                     |                                                            |

.

A-N- 7012 0002 0.00.



தொழிலாளா் துறை தமிழ்நாடு அமைப்புச்சாரா தொழிலாளா் நல வாரியம்

பதிவு என் உறுப்பினர் பெயர் பிறந்த தேதி தந்தை / கணவர் சமூகம் பதிவு தேதி வாரியம் நியமனதார் முகவரி : 18ERTH102965 <sup>:</sup> ஆனந்தன் : 01/07/1974 : மருதநாயகம்

- : BC Backward Class
- : 08/01/2016
- : தமிழ்தாடு கட்டுமாளத் தொழிலாளர்கள் தலவாரியத்தில்

் அன்னலட் சமி - 39 - Wife

: 3/123 age 41 RC பாலவிடுதி பாலவிடுதி அஞ்சல் கடவூர் தாலுக்கா கூர் -

th anguant. (க ை ஆண்ற கூற் வுக்கு காற்ற a@n.

M ABOTAS OF

தொழிலாளர் கையொப்பம்



தமிழ்நாடு உடலுழைப்புத் தொழிலாளர்கள் சமூகப் பாதுகாப்பு மற்றும் நல வாரியம் 9 HAND 103268 19/HAND 8118 Buen: 68.07 apaulat at -per E Barmyovidio பெயர் 2. BRILLEMIN :R. DOND BEDOND கணவர் 3. Inpis (35) : 23 3.6 1984 வயது 4. Aprilia ALEB DEWEDN பதின்னை 58.0 தன் புதுப்பித்துக் கொள்ள வேண்டும்

616001 P The By Groon it of Gurgo maggin ald Mag levak தொழிலாளிக்கு வழங்கப்பட்ட நல திட்ட உதவிகள் குறித்த விவரம் பயனாளியின் OLUUT 1. 6A-1 12.0 mar 1.7 (golog) 10/635 lopar வழங்கப்படும் நித உதவியின் பெயர் 05-51) mi-15 nou 19 28.1118-6865 கோப்பு என் 4869 4784 மற்றும் நாள் 4783 4782 84-10-LS 11 (31500/-02.1-18 (0. 11 B) Bun Gaun 6 2500 (B)500/ อมถูกห้อมีมนะเ (34000) (3000) 05ncot தொ. உ. அண்டுள் சு. பா. தி திண்டுக்கல். SN. 17 th அலுவலரின் கையொப்பம்

| ***************************************