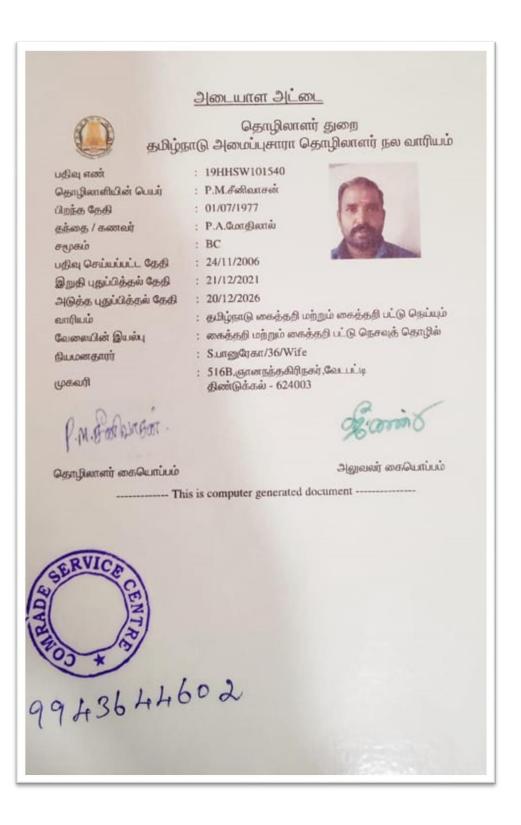

Burnershniji

: 19ERTH300964 : minuchon

: 10/11/1976 Cibergh / averaged : GUILLOW REAL

: MBC

uga Gounixi L. Co. : 15/06/2021

பிறமி புதுப்பித்தல் தேதி : NIL

அடுத்த பதுப்பித்தல் தேடி : 14/06/2026

் குரிழ்நாடு கட்டுன்னத் தொழின்னர்கள் நல காரியம் : YOGAVAN/43/

: 131 மருதானி குளம் அந்து நகர் அஞ்சல் ,நிண்டுக்கல் திண்டுக்கல் - 624001

Confloration and Custinio

Agyanii อายุ Quminio

...... This is computer generated document ------

| खाता प<br>तारीख      | Account No<br>विवरण                                         | चेक सं                    | आहरण                                                                                                            |                        |                | Si Suar Aus<br>Indian Bank                                     |
|----------------------|-------------------------------------------------------------|---------------------------|-----------------------------------------------------------------------------------------------------------------|------------------------|----------------|----------------------------------------------------------------|
| Date                 | Particulars                                                 | Chq. No.                  | Withdrawals                                                                                                     | जमा<br>Deposits        | शेष<br>Balance | सक्षित इस्ताखर यहड वे प्रयोग हेर्नु<br>Initials For Customer U |
| 1                    |                                                             | Ę                         | 1 ught Forward                                                                                                  | 3856.90 01             |                |                                                                |
| 12/17 56/<br>19/00 1 |                                                             | 100010130363 A            | T 1 TO THEOD                                                                                                    | 2600.00                | 0              | 1220                                                           |
| 2                    |                                                             | -shargui                  | . (                                                                                                             | 25.00                  |                | 1101.40                                                        |
| ···· (1              | TIN TENSAT                                                  | 10115                     | NO                                                                                                              | 0.45                   |                | 1211.45                                                        |
| Hard Hard            | 187 NO 188 11                                               | 57724533407508            |                                                                                                                 |                        | 3900.00        | 5441,45                                                        |
|                      |                                                             | 4 12010101011<br>Distigui | T I TO TM800                                                                                                    | 3300.90                |                | 1.17.17                                                        |
|                      |                                                             | 1 1022222 5 993           | 012270                                                                                                          |                        | \$6,43         |                                                                |
| 27.23                | 101 -111 -119 -119<br>1102-111<br>1100 - 111 - 111          |                           |                                                                                                                 |                        | 1500.00        | 1177.9                                                         |
|                      | THE NULLER IN                                               |                           | TH ID THEOD                                                                                                     | 2500.00                |                | 1-77.9                                                         |
|                      |                                                             | Dindigul                  | • • • • • • • • • • • •                                                                                         |                        | 3.00           | 1285.0                                                         |
|                      |                                                             | *111744350/UP1            |                                                                                                                 |                        | 201.70         | 1697.3                                                         |
|                      | 22. 675 (427) (27)<br>(26, 27) (27)<br>(36, 22) (27) (46) ( | 2114 <i>6</i> 34039+824   | rah                                                                                                             | Δ                      | 3053.50        | 1337.9                                                         |
|                      | Interter Id.                                                | Dindigul                  |                                                                                                                 | 3300.00                | 45.43          |                                                                |
| 12.7                 | an an Seatharan<br>Seatharan                                |                           | 12027483<br>134.41 Cramod-Bal: 0                                                                                | .00 DE:                | 10.10          |                                                                |
| 18/10/2              | 2107 06342807466<br>2 Deposit by SELE                       |                           | NA                                                                                                              | $\sim$                 | 76000.00       | 77334.4                                                        |
| CASH                 | DEP/MICROSATE, DI                                           | NDIGUL<br>29306321441/fe  |                                                                                                                 | < \ \                  | 2500.00        | \$0\$34.4                                                      |
|                      |                                                             |                           | i commente a la commente de la comme |                        |                |                                                                |
| 774 9                | 2 OFT TRANSFERVIC<br>7216021073<br>2 ATM WEL SEQ NO         | 229320000770              | 5 / N.                                                                                                          | 3500.00<br>77334.41 Cr |                |                                                                |
| 774 9                | 7216021073                                                  | 229320000770              | ATM. 10 00935                                                                                                   |                        |                |                                                                |
| 774 9                | 7216021073                                                  | 229320000770              | ATM. 10 00935                                                                                                   |                        |                |                                                                |
| 774 9                | 7216021073                                                  | 229320000770              | ATM. 10 00935                                                                                                   | 77334.41 Cr            | 3              | 77334.4                                                        |
| 774 9                | 7216021073                                                  | 229320000770              | ATM. 10 00935                                                                                                   | 77334.41 Cr            | 3              | 77334.4                                                        |
| 774 9                | 7216021073                                                  | 229320000770              | ATM. 10 00935                                                                                                   | 77334.41 Cr            | 3              | 77334.4                                                        |
| 774 9                | 7216021073                                                  | 229320000770              | ATM. 10 00935                                                                                                   | 77334.41 Cr            | 3              | 77334.4                                                        |
| 774 9                | 7216021073                                                  | 229320000770 /<br>Ca:     | ATM. 10 00935                                                                                                   | 77334.41 Cr            | 3              | 77334.4                                                        |
| 774 9                | 7216021073                                                  | 229320000770 /<br>Ca:     | ATM. 10 00935                                                                                                   | 77334.41 Cr            | 3              | 77334.4                                                        |
| 774 9                | 7216021073                                                  | 229320000770 /<br>Ca:     | ATM. 10 00935                                                                                                   | 77334.41 Cr            | 3              | 77334.4                                                        |
| 774 9                | 7216021073                                                  | 229320000770 /<br>Ca:     | ATM. 10 00935                                                                                                   | 77334.41 Cr            | 3              | 77334.4                                                        |
| 774 9                | 7216021073                                                  | 229320000770 /<br>Ca:     | ATM. 10 00935                                                                                                   | 77334.41 Cr            | 3              | 77334.4                                                        |
| 774 9                | 7216021073                                                  | 229320000770 /<br>Ca:     | ATM. 10 00935                                                                                                   | 77334.41 Cr            | 3              | 77334.4                                                        |
| 774 9                | 7216021073                                                  | 229320000770 /<br>Ca:     | ATM. 10 00935                                                                                                   | 77334.41 Cr            | 3              | 77334.4                                                        |
| 774 9                | 7216021073                                                  | 229320000770 /<br>Ca:     | ATM. 10 00935                                                                                                   | 77334.41 Cr            | 3              | 77334.4                                                        |
| 774 9                | 7216021073                                                  | 229320000770 /<br>Ca:     | ATM. 10 00935                                                                                                   | 77334.41 Cr            | 3              | 77334.4                                                        |