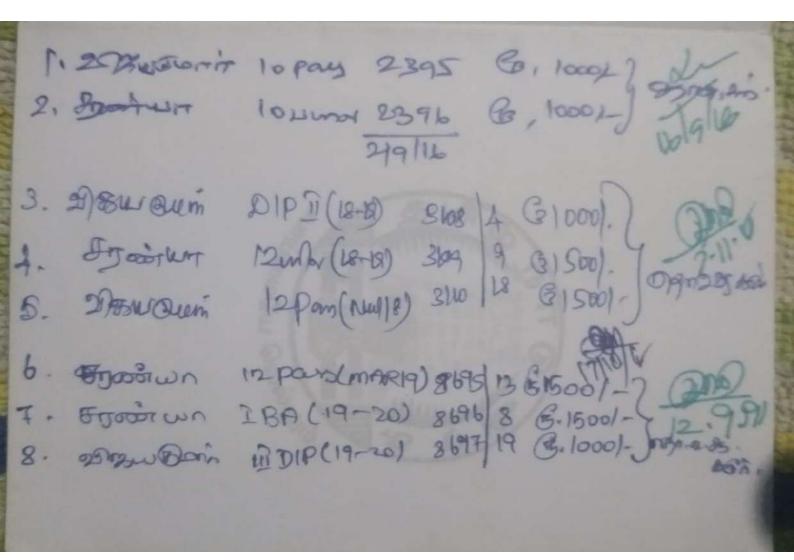

|   | ~ ~ ~         |   |
|---|---------------|---|
| 1 | M.V. முத்தையா |   |
|   | J ITTE (      |   |
|   |               |   |
|   |               | _ |
|   | Y             |   |

| Criterion | : V Student Suppo  |
|-----------|--------------------|
| Metric    | : 5.1.1 Student be |
| Year      | : 2018 - 2023      |

ort and Progression enefited by scholarship and freeships