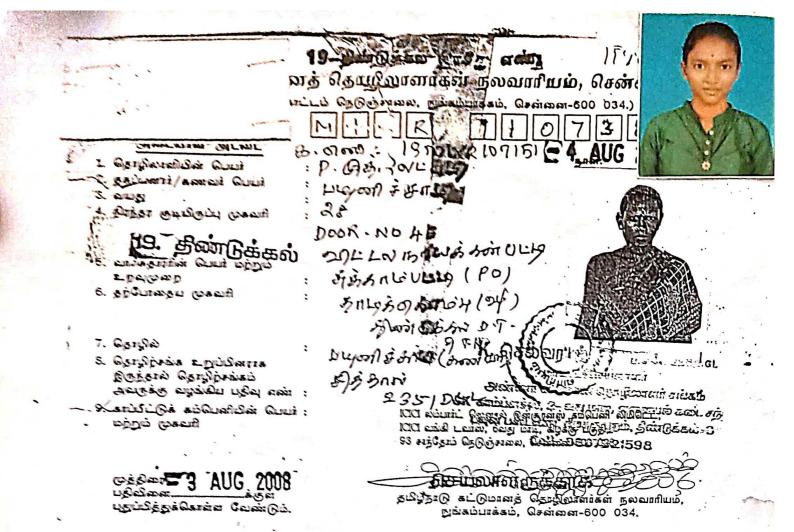

ஹை வாளர் . சைபெப்பப்

ினுவன் கையொட்டம்

This is computer generated document -

HINGONS 34000 of date to bridging Saburig -

624 L'UNNING Of ovor som 4 and Du BAODD wama

Chaise Labor 1948 uns சாந்தோம் நெடுஞ்சர

அடையாள அட்டை கொழிலாளியின் )பெயர் த<del>கப்பனார்</del>/கணவர் பெய வயது நீரத்தர, குடியிருப்பு முகவற் 9 m 100 f 11 72 93

வாரித்தாரரின் பெயர் மற்றும் உறவுமுறை தற்போதைய முகவரி

தரழிற்சங்க உறுப்பினராக இருந்தால் தாழிற்சங்கம், அவருக்கு வழங்கிய LPF பல்வு எண்டி 218 DGLi புடிபா. தாழிற்சங்கம், அவருக்கு வழங்கிய LPF பல்வு எண்டி 218 DGLi புடிபா. திவு, என் பதிவு என் காப்பிட்டுக் கம்பெனியின் பெயர் மற்றும் முகவரி