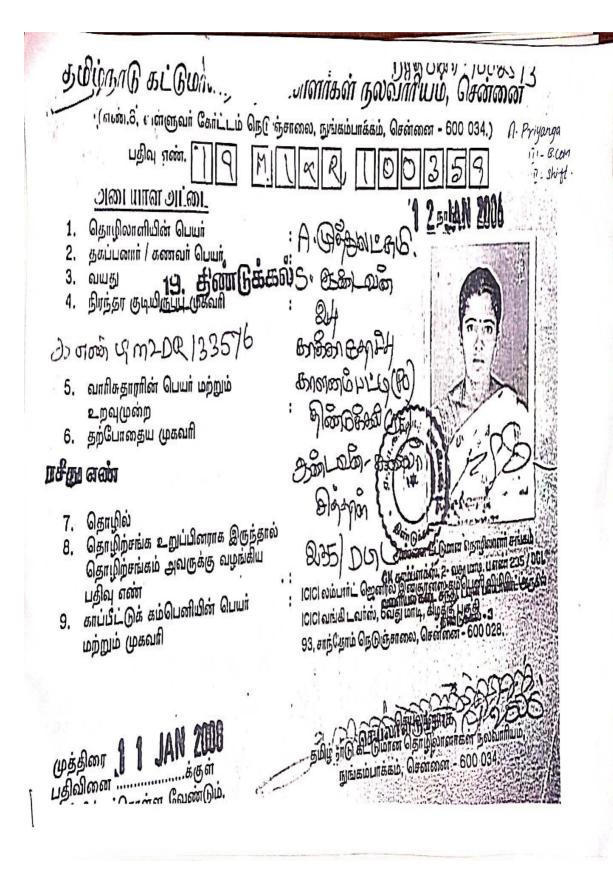

#### Valarmathi.P tom

(USAL) CHEN LOUIS Server Dei Bush שנאם הפיוון הפים מאלו E-GARY , Coffer o alles tusis legan es way being in and Brach / Batter 100 A 440 Geoglamethil in Octoin LASS - HOT

<u>அன் யாள பின்</u>