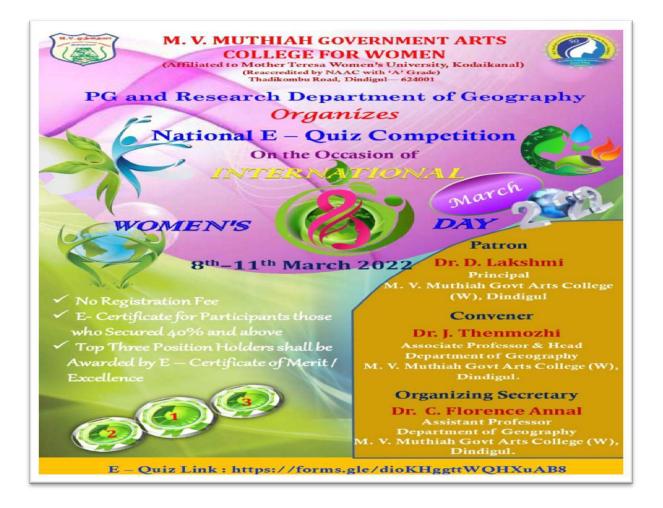

## Intercollegiate online quiz on "First Women in India"

## 06.03.2023 to 08.03.2023