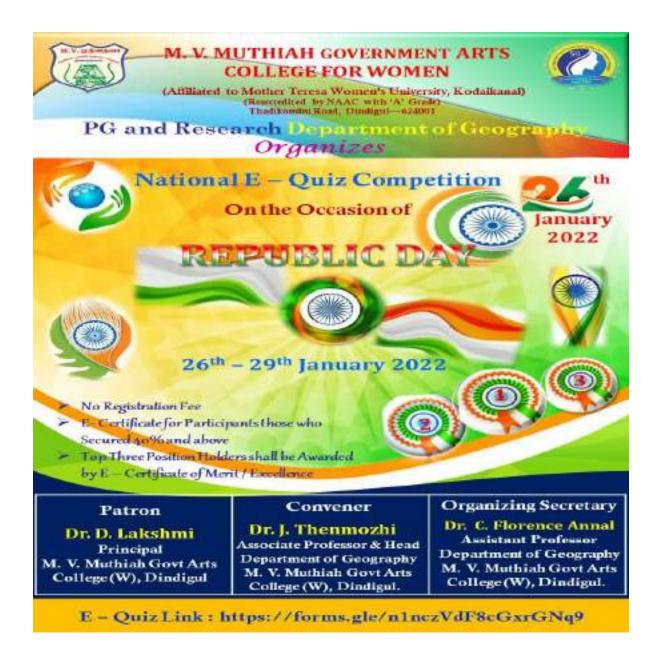

#### M.V.MUTHIAH GOVERNMENT ARTS COLLEGE FOR WOMEN

### (AFFILIATED TO MOTHER TERESA WOMEN'S UNIVERSITY, KODAIKANAL) RE-ACCREDITED WITH NAAC 'A' GRADE DINDIGUL – 624 001, TAMIL NADU, INDIA

ACADEMIC YEAR: 2021 - 2022

NAME OF THE COMPETITIONS: National bird's day