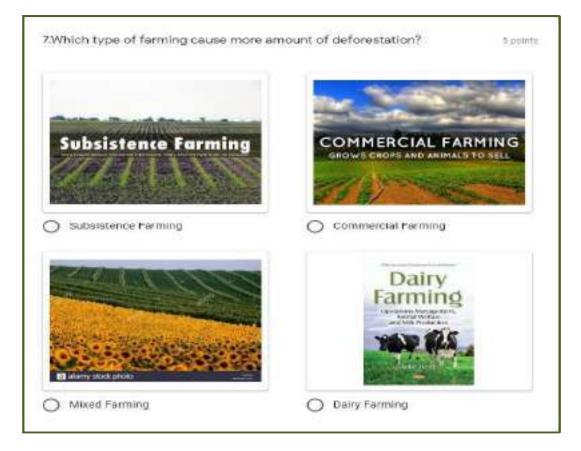

| Individual                               |
|                                                                |                                      |                                          |
| Insights                                                       |                                      |                                          |
| Insights<br>Average<br>65.92 / 100 points                      | Median<br>65 / 100 points            | Range<br>0 - 100 points                  |
| Average                                                        |                                      | 1. 1. 1. 1. 1. 1. 1. 1. 1. 1. 1. 1. 1. 1 |
| Average                                                        | 65 / 100 points                      | 1. 1. 1. 1. 1. 1. 1. 1. 1. 1. 1. 1. 1. 1 |





















## M.V.Muthiah Government Arts College for Women, Dindigul

## Work completion Report

## National Level E-Quiz (2020 - 2021)

## Name of the Department: Chemistry

#### Month: June 2020

| S.No. | Date                      | Торіс                                  | Convenor/<br>Program Coordinator/<br>Organizing Secretary                                                                                      |
|-------|---------------------------|----------------------------------------|------------------------------------------------------------------------------------------------------------------------------------------------|
| 1.    | 03.6.2020 to<br>04.6.2020 | National Level E-<br>Quiz on Chemistry | Dr.M.Dhanalakshmi,<br>Assistant Professor and Head,<br>Department of Ch