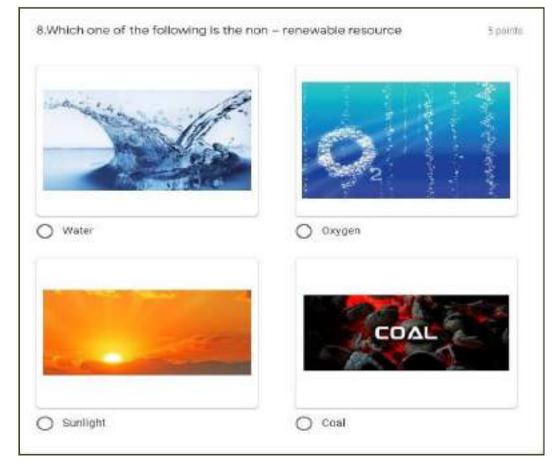

| Individual                               |
|                                                                |                                      |                                          |
| Insights                                                       |                                      |                                          |
| Insights<br>Average<br>65.92 / 100 points                      | Median<br>65 / 100 points            | Range<br>0 - 100 points                  |
| Average                                                        |                                      | 1. 1. 1. 1. 1. 1. 1. 1. 1. 1. 1. 1. 1. 1 |
| Average                                                        | 65 / 100 points                      | 1. 1. 1. 1. 1. 1. 1. 1. 1. 1. 1. 1. 1. 1 |





















## M.V.Muthiah Government Arts College for Women, Dindigul

## Work completion Report

## National Level E-Quiz (2020 - 2021)

## Name of the Department: Chemistry

#### Month: June 2020

| S.No. | Date                      | Торіс                                  | Convenor/<br>Program Coordinator/<br>Organizing Secretary                                                                                      |
|-------|---------------------------|----------------------------------------|------------------------------------------------------------------------------------------------------------------------------------------------|
| 1.    | 03.6.2020 to<br>04.6.2020 | National Level E-<br>Quiz on Chemistry | Dr.M.Dhanalakshmi,<br>Assistant Professor and Head,<br>Department of Chem