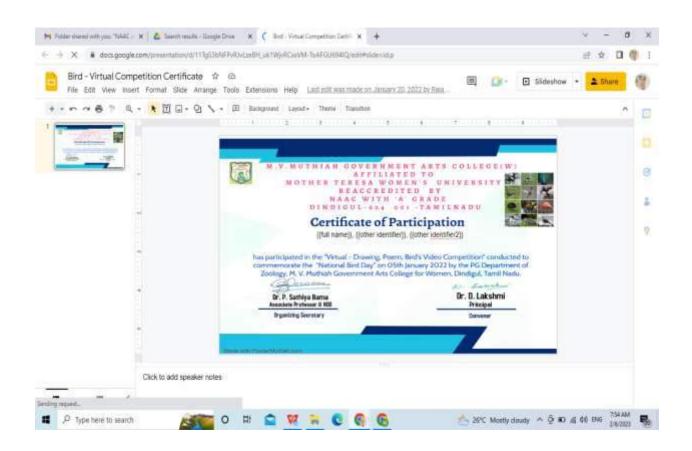

### (AFFILIATED TO MOTHER TERESA WOMEN'S UNIVERSITY, KODAIKANAL) RE-ACCREDITED WITH NAAC 'A' GRADE DINDIGUL – 624 001, TAMIL NADU, INDIA

ACADEMIC YEAR: 2021 - 2022

NAME OF THE COMPETITIONS: National bird's day

DATE : 05.01.2022

PLATFORM :Online

No.of. Participants: 18

#### 3.Birds day competition google

PG Department of Zoology, M.V. Muthiah Government Arts College For Women, Dindigul – 624 001, Tamil Nadu has organized an Intercollegiate Virtual Video Competition for College Students in Commemoration of "National Bird Day".

#### Response 18 students

link

## https://docs.google.com/forms/d/e/1FAIpQLSdeAe\_QcU\_WiUMuN8h-LxuHWeueYHOhe2gMpdcBfU0xmgpK9w/viewform?usp=sf\_link

Dear Students,

PG Department of Zoology, M.V. Muthiah Government Arts College For Women, Dindigul – 624 001, Tamil Nadu has organized an Intercollegiate Virtual Video Competition for College Students in Commemoration of "National Bird Day". We welcome you to share your videos related to bird and bird's behavior and expose your talents.