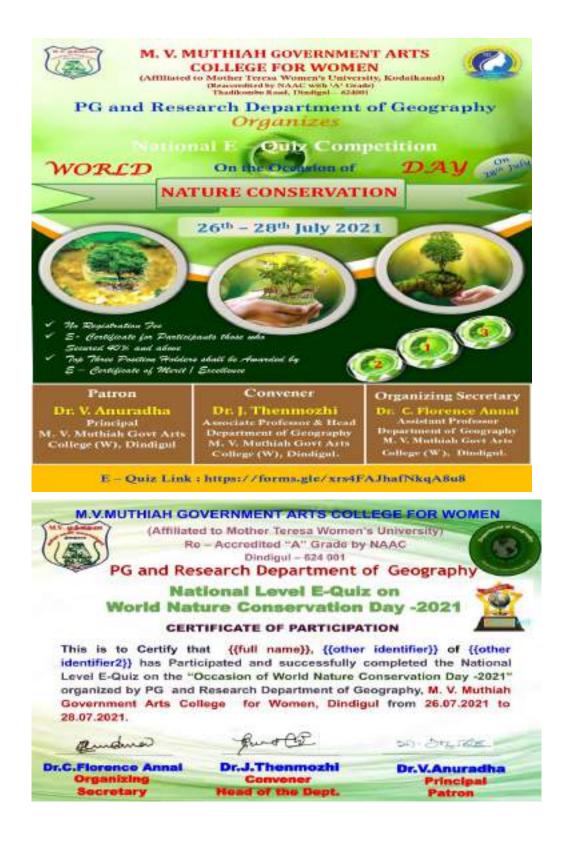

|
| Link                   | : https://forms.gle/xrs4FAJhafNkqA8U8              |

#### **Programme Co-ordinator(s) : Parton**

*Dr. V. Anuradha*, Principal M.V.Muthiah Government Arts College for Women Dindigul.

: Convener Dr.J.Thenmozhi Associate Professor and Head Department of Geography

: Organizing Secretary Dr.C.FlorenceAnnal Assistant Professor Department of Geography

#### : Organizing Committee Member

Dr. R. Geethanjali Dr. M. Kirithiga Dr. J. Vimala Vinnarasi Dr. R. Pandiselvi Mrs. S. Siva Padma Devi Dr.S.Valar Mathi Mrs.R.Kalaivani

**Beneficiaries** 

: Beneficiaries are Students, Research scholar, Facilities and Industrialists for Our college and Various Institutions from TamilNadu and Other states. No.of. Beneficiaries : 345

No.of. Certificate Issues : 267



healthy society for Saving plants and animals that are threatened with extinction is one of the primary focuses of the World Nature Conservation Day.

# "Conservation means the wise use of the earth and its resources for the lasting good of manking" – Gifford Pinchot

Earth's natural resources include air, minerals, plants, soil, water, and wildlife. Conservation is the care and protection of these resources so that they can be preserved for future generations. It includes maintaining diversity of species, genes, and ecosystems, as well as functions of the environment, such as nutrient cycling. Conservation is similar to preservation, but while both relate to the protection of nature, they strive to accomplish this task in different ways. Conservation seeks the sustainable use of nature