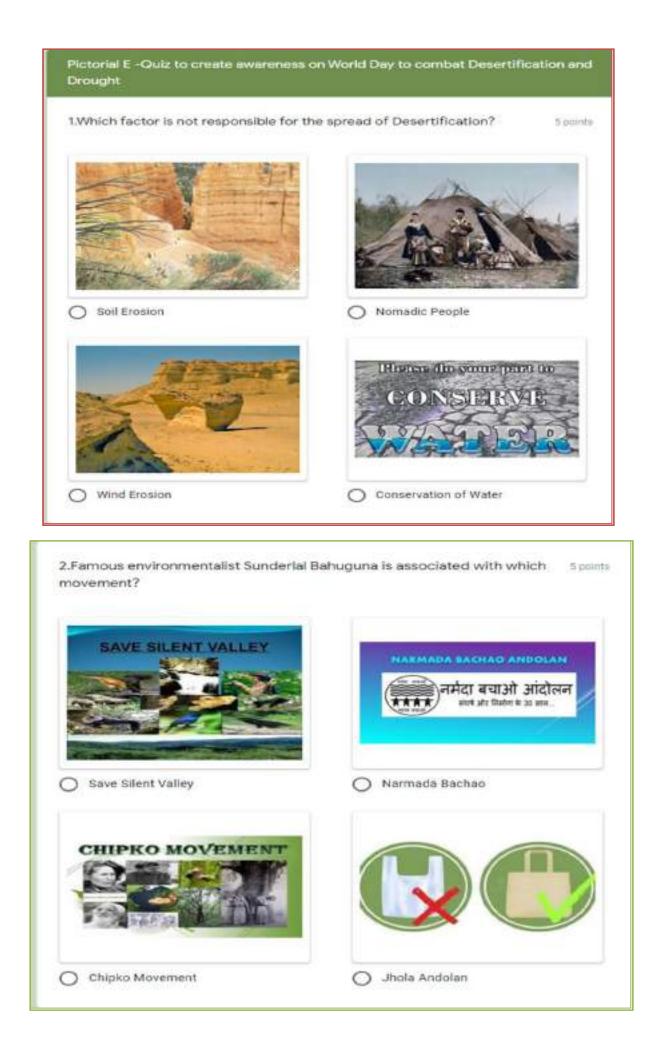

| Individual                               |
|                                                                |                                      |                                          |
| Insights                                                       |                                      |                                          |
| Insights<br>Average<br>65.92 / 100 points                      | Median<br>65 / 100 points            | Range<br>0 - 100 points                  |
| Average                                                        |                                      | 1. 1. 1. 1. 1. 1. 1. 1. 1. 1. 1. 1. 1. 1 |
| Average                                                        | 65 / 100 points                      | 1. 1. 1. 1. 1. 1. 1. 1. 1. 1. 1. 1. 1. 1 |





















## M.V.Muthiah Government Arts College for Women, Dindigul

## Work completion Report

## National Level E-Quiz (2020 - 2021)

## Name of the Department: Chemistry

#### Month: June 2020

| S.No. | Date                      | Торіс                                  | Convenor/<br>Program Coordinator/<br>Organizing Secretary                                                                                      |
|-------|---------------------------|----------------------------------------|------------------------------------------------------------------------------------------------------------------------------------------------|
| 1.    | 03.6.2020 to<br>04.6.2020 | National Level E-<br>Quiz on Chemistry | Dr.M.Dhanalakshmi,<br>Assistant Professor and Head,<br>Department of