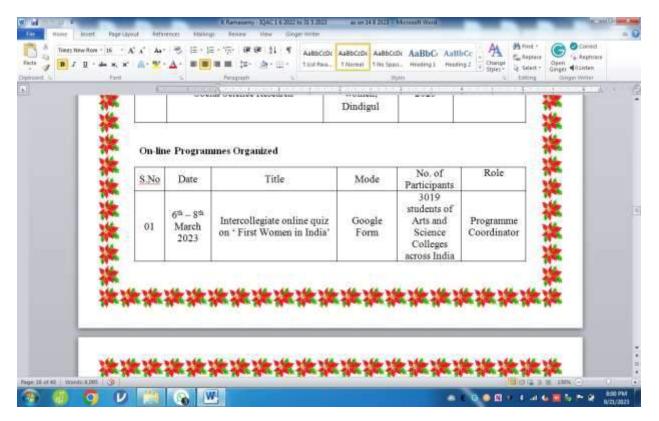

## Intercollegiate online quiz on "First Women in India"

## 06.03.2023 to 08.03.2023