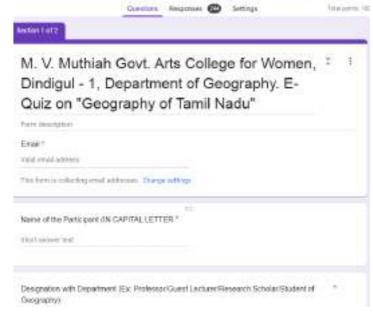

6. Programme Co-ordinator(s)

: **Parton** *Dr.C.LathaPooranam* Principal M.V.Muthiah Government Arts College for WomenDindigul.

#### :Convener

**Dr.J.Thenmozhi** Associate Professor and Head Department of Geography

- :Organizing Committee Dr.C.FlorenceAnnal Assistant Professor Department of Geography
- : Organizing Committee Member Dr. R. Geethanjali Dr. M. Kirithiga

- Dr. J. Vimala VinnarasiDr.
   R. Pandiselvi
   Mrs. S. Siva Padma Devi
   Dr.S.Valar Mathi
   Mrs.R.Kalaivani
   7. Beneficiaries
   : Beneficiaries are Students, Research scholar, Facilities and Industrialists for Our college and Various Institutions from Tamil Nadu and
  - Other state

244

- 8. No.of. Beneficiaries
- 9. Certificate Model:



10. No.of. Certificate Issues: 187

#### 11. Question Model (Google Form)



### M.V.MUHTIAH GOVERNMENT ARTS COLLEGE FOR WOMEN (AFFILIATED TO MOTHER TERESA WOMEN'S UNIVERISTY, KODAIKANAL) RE-ACCEDITED WITH NAAC 'A' GRADE DINDIGUL-624001, TAMILNADU, INDIA

#### **PG & RESEARCH DEPARTMENT OF GEOGRAPHY**

#### **REPORT SUBMISSION FORMAT**

Title of the Programme: National Level E-Quiz "Geography – Remote Sensing, GIS<br/>and GPS

#### 1. Aim

- ✓ This quiz was practicing technical knowledge of Remote Sensing, GIS and GPS in the field of Geography.
- ✓ Picking the technical quiz with regards to the Remote Sensing, GIS and GPS can be quite challenging as geography in recent years.
- ✓ Geomorphology is an interesting paper that covers an interior of earth, landform and their processes, form and sediments at the surface of earth.

#### 2. Objectives (Outcomes)

- ✓ To k