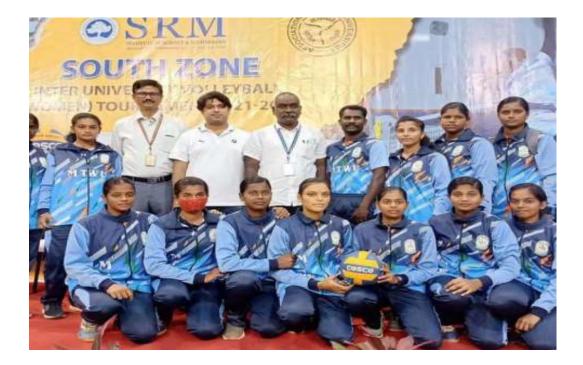

துடததையும் பெற்றுகள்கள். 13.12.2021 to 16.12.2021 ஆகிய தேதிகளில் பல்கலைக் கழகங்களுக்கிடையே சென்னை SRM பல்கலைக்கழகத்தில் தடைபெற்ற தென்மண்டல அளவிலான கைபந்து போட்டியில் தமது எம்.வி.முத்தையா அரசு மகளிர் கலைக்கல்லூரி மாணவி S.ஐஸ்வர்யா, முதுதிலை இரண்டாமாண்டு, வேதியியல் துறை, மாணவி கலத்து கொண்டார்.