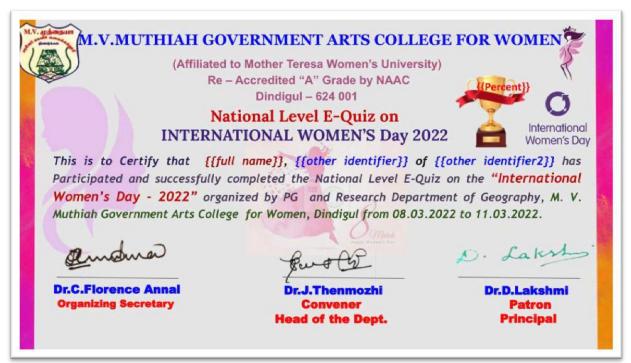

## Intercollegiate online quiz on "First Women in India"

## 06.03.2023 to 08.03.2023