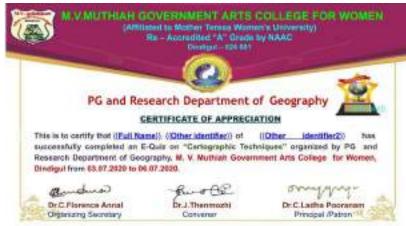

|
| 6. Link     | : https://forms.gle/gdMwK9ANQrwB55sJ8 |

#### **7.Programme Co-ordinator(s)**

:Parton Dr.C.LathaPooranam Principal M.V.Muthiah Government Arts College for Women Dindigul.

#### :Convener

*Dr.J.Thenmozhi* Associate Professor and Head Department of Geography

#### :Organizing Committee Dr.C.FlorenceAnnal Assistant Professor Department of Geography

: Organizing Committee Member Dr. R. Geethanjali Dr. M. Kirithiga Dr. J. Vimala Vinnarasi Dr. R. Pandiselvi Mrs. S. Siva Padma Devi Dr.S.Valar Mathi Mrs.R.Kalaivani

#### 8.Beneficiaries

: Beneficiaries are Students, Research scholar, Facilities and Industrialists for Our college and Various Institutions from TamilNadu and Other states. : 144

#### 9.No.of. Beneficiaries



#### 10. Certificate Model:



#### 10. No.of. Certificate Issues: 101

#### 11. Question Model (Google Form)



12. Report in 100 Words

#### Report

*The Department of Geography* M.V.Muthiah Government Arts College for Women, Dindigul organised a National Level on "Geography –Cartographic Techniques 03.07.2020 to 06.07.2020 through online mode Using Google Form.

The quiz is designed for UG and PG students, Research Scholars and Faculty members. We have received response from various institutes across country and also some from abroad. We received totally 144 responses are participated from various Institute of TamilNadu. We conclude that this quiz was useful for students, research scholars and faculty members enhance their knowledge in Cartographic Techniques.

A total 144 delegated from all disciplines of various