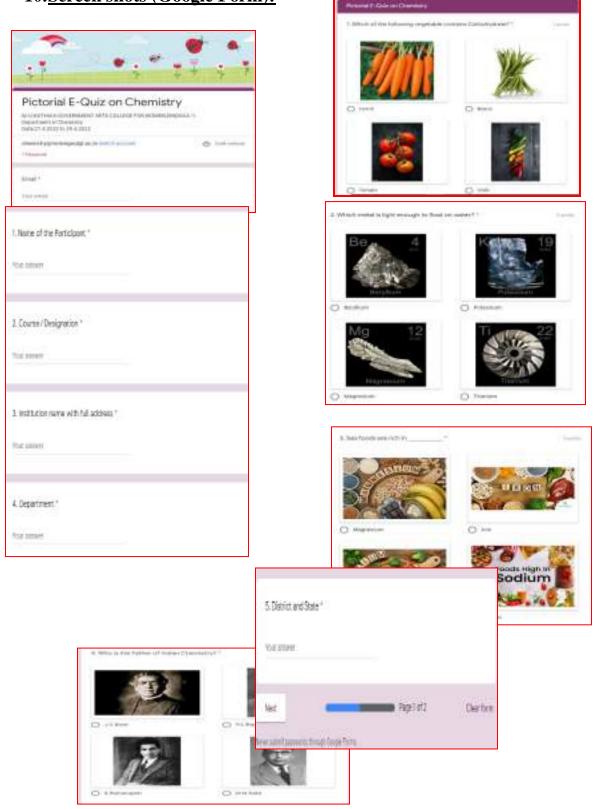

|

### 9. Whatsapp Invitation:



Participants are asked to fill their details carefully to get the e-certificate without mistakes.

💐 With Regards 💐

Patron: Dr.D.LAKSHMI, Principal.

Organizing Secretary: Dr.M.DHANALAKSHMI, Assistant Professor & Head, Department of Chemistry.

Members: Dr.P.GNANASOUNDARI, Assistant Professor of Chemistry, Mrs.J.JEYASEELI Mrs.G.NANDHINI Mrs.A.RINCY Mrs.M.POONGODI Mrs.T.KASIMINADA DEVI Mrs.P.BHARATHI Guest Lecturers of Chemistry

Here is the link for the Quiz https://forms.gle /8BKW2hJSaMvsvEac6 7:31 am

### 10.<u>Screen shots (Google Form):</u>



### 11. Responses: 873



| 🛛 Insights            |   |                          |                       |
|-----------------------|---|--------------------------|-----------------------|
| Animpe<br>3676/180808 | 6 | Median<br>(D.: 10) goint | Rente<br>19. Oktorete |
|                       | 3 | né péris distrikése      |                       |
| 12                    |   |                          | 1                     |
| -                     |   |                          |                       |

Responses – Spread sheet Link: <u>https://docs.google.com/spreadsheets/d/13YPLE99MQFZaZLHx5cJNf-</u> wljuN1psDNMGrfrgpSpuA/edit?usp=sharing

### 12.E-Certificates issued to the participants:



#### 13. Certificate issued Numbers: 820

#### **14.Report:**

The PG Department of Chemist