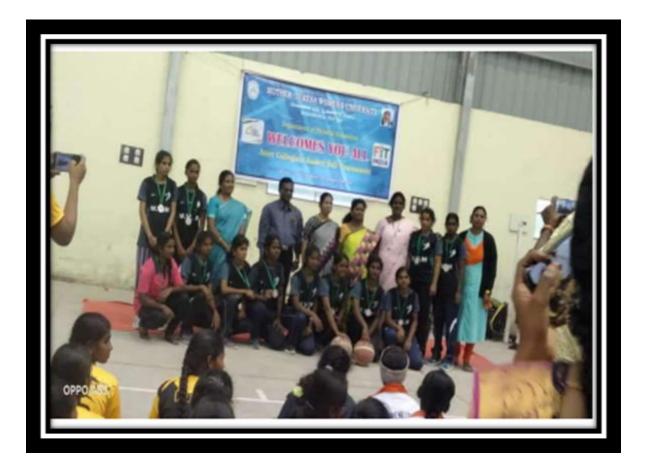

முதல் மற்றம் இரண்டாம் இடத்தைப் பெற்றனர். அன்னை தொசா மகளிர் பல்கலைக் கழகங்களிடையே 06.12.2021 முதல் 07.12.2021 ஆகிய தேதிகளில் நடைபெற்ற பூப்பந்து போட்டியில் நமது கல்லூரி மாணவிகள் முதல் இடத்தைப் பெற்றனர். இதற்கு நமது கல்லூரி முதல்வர் தலைமையுளர ஆற்றினார். டாக்டர்.எ.சீனிவாசன், குழந்தைகள் நல மருத்துவர் சிறப்புரை ஆற்றினார். டாக்டர். எ.ஜும் உடற்கல்வி இயக்குநர், அன்னை தெரன மகளிர் பல்கலைக் கழகம், கொடைக்கானல் அவர்கள் இப்போட்டியினை இனிதே துவக்கி வைத்தார். உடற்பலிற்ரி பொறுப்பாசிரியர் முனைவர்.க.ரியாமனா தேவி மற்றும் பயிற்ரியானர் அவெரோனிக்கம் மாணவிகளை ஊக்கப்படுத்தி முதல் பரிக பெறச் செய்தனர்.

அ.வெரோணிக்கம் மாணவிகளை கைப்படுந்து முதல்கைன தொன மகளிர் பல்கலைக் 17.12.2021 to 18.12.2021 ஆகிய தேதிகளில் அன்னை தொன மகளிர் பல்கலைக் கழகத்தில் நடைபெற்ற கடைப்பந்து போட்டியில் நமது எம்.வி.முத்தையா அரசு மகளிர் கலைக்கல்லூரி மாணவிகள் இரண்டாம் இடத்தைப் பெற்றனர்.