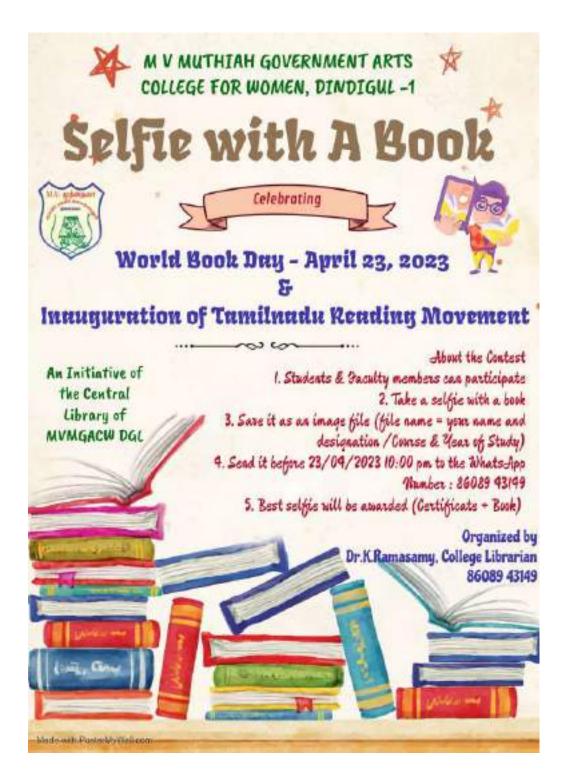

# CELEBRATION OF WORLD BOOK DAY 2023

## 23/4/2023

• Celebrated world book day on 23/4/2023

• Conducted a contest 'Selfie with a book' (received about 80 entries from students, faculty members and LIS professionals)

• The contestants sent their selfies to the whatsapp number of Dr.K.Ramasamy, College Librarian (the co-ordinator)

- <u>https://librarymvmgacdgl.files.wordpress.com/2023/04/self-with-a-book-contest-final.jpg</u>
- <u>https://librarymvmgacdgl.files.wordpress.com/2023/05/selfie-with-book-by-librarians.pdf</u>
- <u>https://librarymvmgacreports.wordpress.com/2023/06/25/world-book-day-april-23-2023/</u>