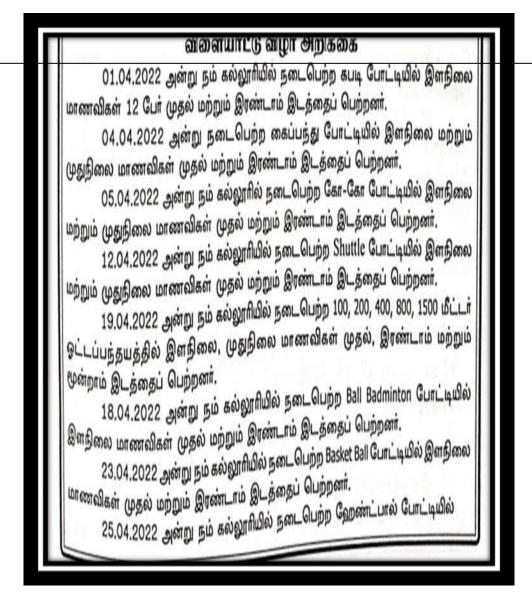

# 2021 - 2022

இளநிலை மற்றம் முதுநிலை மாணவிகள் முதல் மற்றம் இரண்டாம் இடத்தைப் பெற்றனர். 25.04.2022 அன்று தம் கல்லூரியில் தடைபெற்ற Disk, Javelin, Short Put, Rday போட்டிகளில் இளநிலை மற்றும் முதுநிலை மாணவிகள் முதல் மற்றும் இரண்டாம்

இடத்தைப் பெற்றனர். 27.04.2022 அன்று நம் கல்லூரியில் நடைபெற்ற கால்பத்து போட்டியில் இளறிலை மானாவிகள் முதல் மற்றும் இரண்டாம் இடத்தைப் பெற்றனர். அதே தேதியில் நடைபெற்ற Long Jump, Triple Jump போட்டியில் இனநிலை மானாவிகள் முதல் மற்றும் இரண்டாம் இடத்தைப் பெற்றனர்.