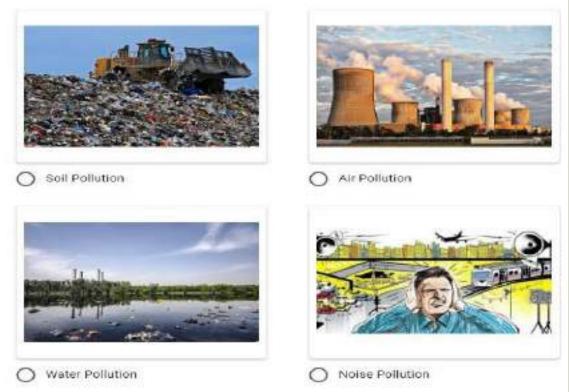

#### 3.Birds day competition google

PG Department of Zoology, M.V. Muthiah Government Arts College For Women, Dindigul – 624 001, Tamil Nadu has organized an Intercollegiate Virtual Video Competition for College Students in Commemoration of "National Bird Day".

## https://docs.google.com/forms/d/e/1FAIpQLSdeAe\_QcU\_WiUMuN8h-LxuHWeueYHOhe2gMpdcBfU0xmgpK9w/viewform?usp=sf\_link

Dear Students,

PG Department of Zoology, M.V. Muthiah Government Arts College For Women, Dindigul – 624 001, Tamil Nadu has organized an Intercollegiate Virtual Video Competition for College Students in Commemoration of "National Bird Day". We welcome you to share your videos related to bird and bird's behavior and expose your talents.

#### THEME : BIRDS AND IT'S BEHAVIOUR

- \* No Registration Fee.
- \* Videos must be original and relevant to the theme.
- \* Youtube or other downloaded videos from secondary sources will not be accepted.
- \* Videos can be explained in either English or Tamil..
- \* Should not exceed 2 minutes.
- \* Videos should be shared to the google drive to the given Email address.
- \* Participants must submit their videos on or before 09.01.2022.
- \* Only 100 participants are allowed.
- \* Late entries will not be accepted.