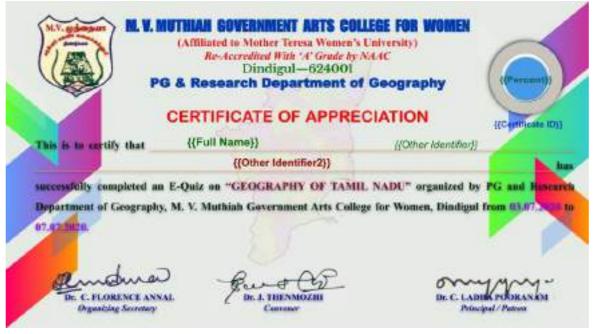

4. Platform

5. Link

: Google Form

: https://forms.gle/mSrgnzrroStVWv8n9

6. Programme Co-ordinator(s)

: **Parton** *Dr.C.LathaPooranam* Principal M.V.Muthiah Government Arts College for WomenDindigul.

#### :Convener

**Dr.J.Thenmozhi** Associate Professor and Head Department of Geography

- :Organizing Committee Dr.C.FlorenceAnnal Assistant Professor Department of Geography
- : Organizing Committee Member Dr. R. Geethanjali Dr. M. Kirithiga

- Dr. J. Vimala VinnarasiDr.
   R. Pandiselvi
   Mrs. S. Siva Padma Devi
   Dr.S.Valar Mathi
   Mrs.R.Kalaivani
   7. Beneficiaries
   : Beneficiaries are Students, Research scholar, Facilities and Industrialists for Our college and Various Institutions from Tamil Nadu and
  - Other state

244

- 8. No.of. Beneficiaries
- 9. Certificate Model:



10. No.of. Certificate Issues: 187

#### 11. Question Model (Google Form)



### M.V.MUHTIAH GOVERNMENT ARTS COLLEGE FOR WOMEN (AFFILIATED TO MOTHER TERESA WOMEN'S UNIVERISTY, KODAIKANAL) RE-ACCEDITED WITH NAAC 'A' GRADE DINDIGUL-624001, TAMILNADU, INDIA

#### **PG & RESEARCH DEPARTMENT OF GEOGRAPHY**

#### **REPORT SUBMISSION FORMAT**

Title of the Programme: National Level E-Quiz "Geography – Remote Sensing, GIS<br/>and GPS

#### 1. Aim

- ✓ This quiz was practicing technical knowledge of Remote Sensing, GIS and GPS in the field of Geography.
- ✓ Picking the technical quiz with regards to the Remote Sensing, GIS and GPS can be quite challenging as geography in recent years.
- ✓ Geomorphology is an interesting paper that covers an interior of earth, landform and their processes, form an