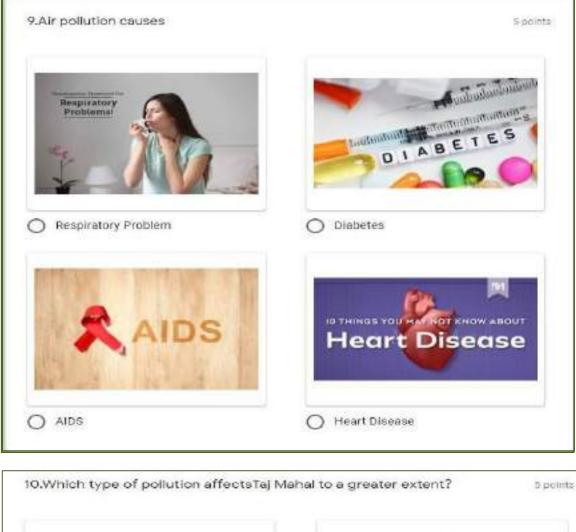

Individual                               |
|                                                                |                                      |                                          |
| Insights                                                       |                                      |                                          |
| Insights<br>Average<br>65.92 / 100 points                      | Median<br>65 / 100 points            | Range<br>0 - 100 points                  |
| Average                                                        |                                      | 1. 1. 1. 1. 1. 1. 1. 1. 1. 1. 1. 1. 1. 1 |
| Average                                                        | 65 / 100 points                      | 1. 1. 1. 1. 1. 1. 1. 1. 1. 1. 1. 1. 1. 1 |





















## M.V.Muthiah Government Arts College for Women, Dindigul

## Work completion Report

## National Level E-Quiz (2020 - 2021)

## Name of the Department: Chemistry

#### Month: June 2020

| S.No. | Date                      | Торіс                                  | Convenor/<br>Program Coordinator/<br>Organizing Secretary                                                                                      |
|-------|---------------------------|----------------------------------------|------------------------------------------------------------------------------------------------------------------------------------------------|
| 1.    | 03.6.2020 to<br>04.6.2020 | National Level E-<br>Quiz on Chemistry | Dr.M.Dhanalakshmi,<br>Assistant Professor and Head,<br>Department of Chemis