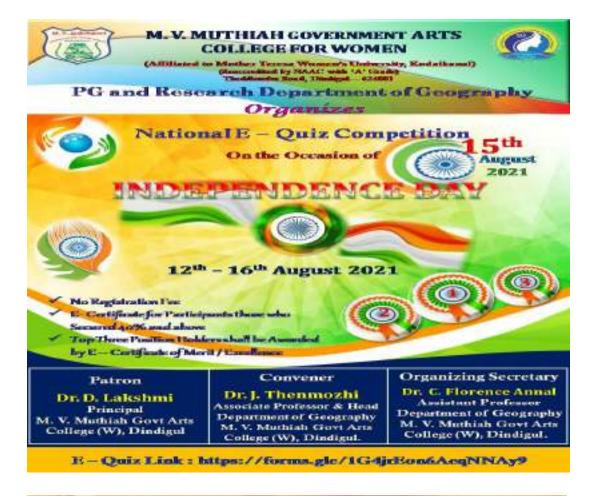

#### M.V.MUTHIAH GOVERNMENT ARTS COLLEGE FOR WOMEN

### (AFFILIATED TO MOTHER TERESA WOMEN'S UNIVERSITY, KODAIKANAL) RE-ACCREDITED WITH NAAC 'A' GRADE DINDIGUL – 624 001, TAMIL NADU, INDIA

ACADEMIC YEAR: 2021 - 2022

NAME OF THE COMPETITIONS: National bird's day