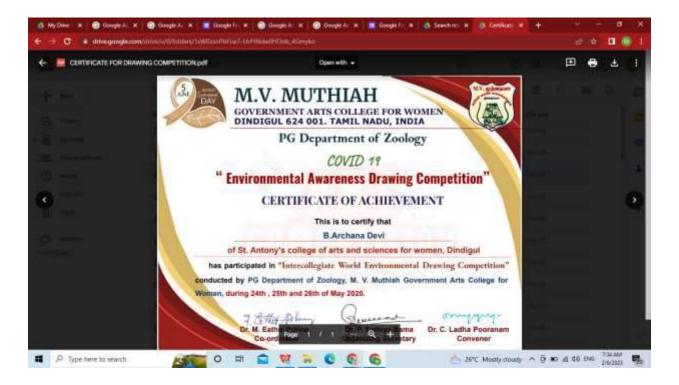

| 1                                       |                  |                          | 000 a 8 4 4 1 | of a doc 4.000                        | 49-1 4 4 4                 | A             |   |

## **CERTIFICATE:**



### M.V.MUTHIAH GOVERNMENT ARTS COLLEGE FOR WOMEN

## (AFFILIATED TO MOTHER TERESA WOMEN'S UNIVERSITY, KODAIKANAL) RE-ACCREDITED WITH NAAC 'A' GRADE DINDIGUL – 624 001, TAMIL NADU, INDIA

ACADEMIC YEAR : 2019-2020

NAME OF THE COMPETITIONS: <u>DRAWING FOR June 5 <sup>th</sup> World Environmental day</u>

DATE: 24.05.2020 to 26.05.2020

PLATFORM :Online

No of participants: 160

ONLINE LINK: World environmental day <u>https://docs.google.com/forms/d/e/1FAIpQLSe83wBn8b6xbaeuyG8g</u> <u>x4IX0cB1Y2df0tKzDfRMKI0syY9rMQ/viewform?usp=sf\_link</u>

## **CERTIFICATE :**





# TO CELEBRATE THE MARK OF ENVIRONMENTAL DAY ON JUNE 5<sup>th</sup>

PG Department of Zoology, M.V.Muthiah Government Arts College For Women, Dindigul organized an online drawing competition from 24.05.2020-26.05.2020 for arts and science College students community in Tamilnadu.

The aim of this event is to create an awareness about the impact of COVID 19 on Environment changes.

Students can understand the ecosystem change due to lockdown period and can portray their keen attention with regard to that.

Totally 160 students exhibited their drawing skills in their novel perspective ways.

The prize winners portrayed the before and aftermath influence of lockdown on animals, birds, human interaction with the Environment.

Out of 160 participants, three graded prize winners were selected