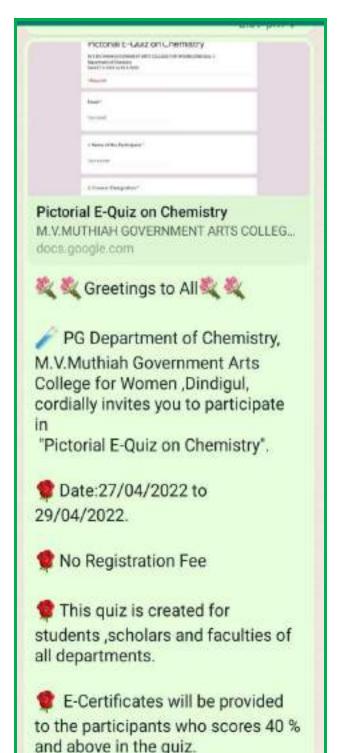

BKW2hJSaMvsvEac6                                                                                                                                                                                                              |
| 7. Organising secretar  | ry: 1. Dr. M. Dhanalakshmi,<br>Assistant Professor and Head,<br>Department of Chemistry.                                                                                                                                                           |
| 8. No. of Participants  | <b>:</b> 873                                                                                                                                                                                                                                       |

### 9. Whatsapp Invitation:



Participants are asked to fill their details carefully to get the e-certificate without mistakes.

💐 With Regards 💐

Patron: Dr.D.LAKSHMI, Principal.

Organizing Secretary: Dr.M.DHANALAKSHMI, Assistant Professor & Head, Department of Chemistry.

Members: Dr.P.GNANASOUNDARI, Assistant Professor of Chemistry, Mrs.J.JEYASEELI Mrs.G.NANDHINI Mrs.A.RINCY Mrs.M.POONGODI Mrs.T.KASIMINADA DEVI Mrs.P.BHARATHI Guest Lecturers of Chemistry

Here is the link for the Quiz https://forms.gle /8BKW2hJSaMvsvEac6 7:31 am

### 10.<u>Screen shots (Google Form):</u>



### 11. Responses: 873



| 🛛 Insights            |   |                          |                       |
|-----------------------|---|--------------------------|-----------------------|
| Animpe<br>3676/180808 | 6 | Median<br>(D.: 10) goint