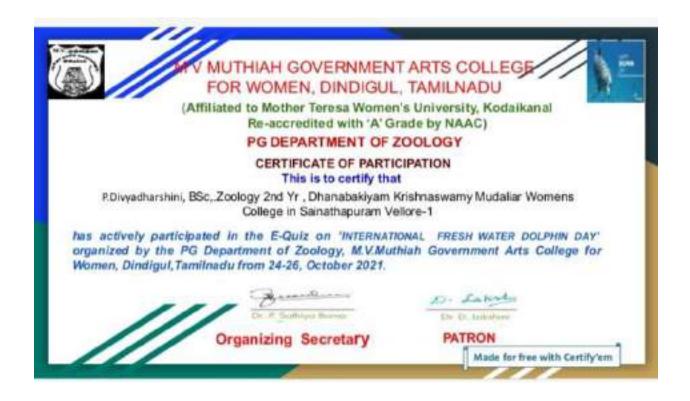

#### 3.Birds day competition google

PG Department of Zoology, M.V. Muthiah Government Arts College For Women, Dindigul – 624 001, Tamil Nadu has organized an Intercollegiate Virtual Video Competition for College Students in Commemoration of "National Bird Day".

## https://docs.google.com/forms/d/e/1FAIpQLSdeAe\_QcU\_WiUMuN8h-LxuHWeueYHOhe2gMpdcBfU0xmgpK9w/viewform?usp=sf\_link

Dear Students,

PG Department of Zoology, M.V. Muthiah Government Arts College For Women, Dindigul – 624 001, Tamil Nadu has organized an Intercollegiate Virtual Video Competition for College Students in Commemoration of "National Bird Day". We welcome you to share your videos related to bird and bird's behavior and expose your talents.