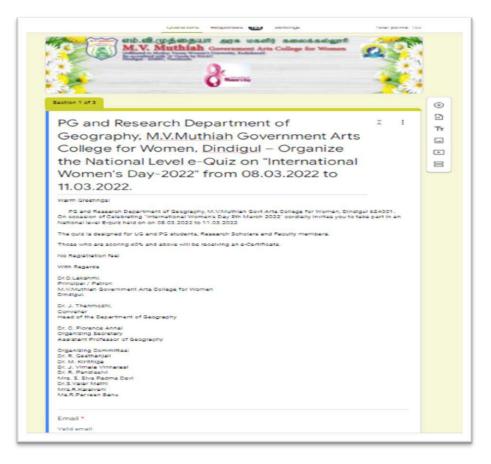

## Intercollegiate online quiz on "First Women in India"

## 06.03.2023 to 08.03.2023