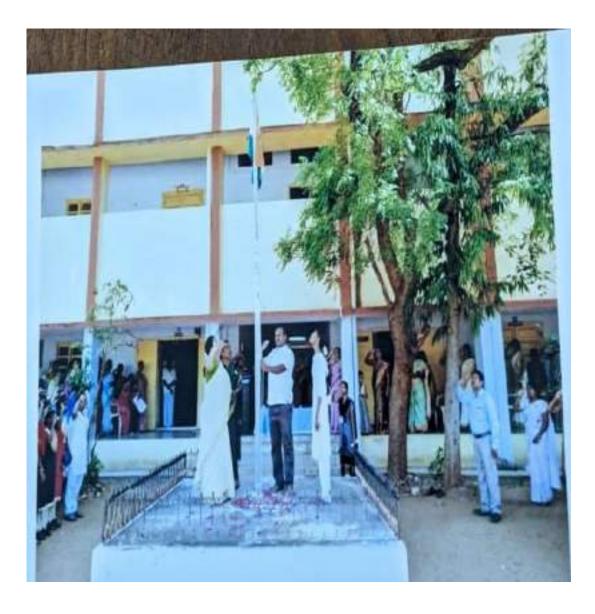

# 2020 - 2021

விளையாட்டுத் துறை விளையாட்டுத் துறை இயக்குநர் இல்லாத நிலையில் கணிதவியல் துறை உதவிப்பேராசிரியர் திரு.ந.முகுந்தன் அவர்கள் இத்துறை பணிகளைக் கூடுதலாக செய்து வருகிறார். 18.03.2021 அன்று நடைபெற்ற எமது கல்லூரி விளையாட்டு விழாவில் கல்லூரி முதல்வர் முனைவர் வி.அனுராதா அவர்கள் தலைமை ஏற்றார். சிறப்பு விருந்தினராக ஜெ.அமலாதேவி, மகப்பேறு சிறப்பு மருத்துவர் கலந்து கொண்டு சிறப்புரையாற்றி விளையாட்டுப் போட்டிகளில் வெற்றிபெற்ற மாணவிகளுக்கு பரிசுகளை வழங்கினார். விளையாட்டுத்துறைப் பொறுப்பாசிரியர் திரு.ந.முகுந்தன் தன்றியுரை வழங்க நாட்டுப்பண்னுடள் விழா இனிதே நிறைவுற்றது. விளையாட்டுத்துறை நிதியிலிருந்து ரூபாய் இரண்டு லட்சத்திற்கு (ரூ.2,00,000) மாணவிகளுக்கு விளையாட்டு உபகரணங்கள் வாங்கப்பட்டன.