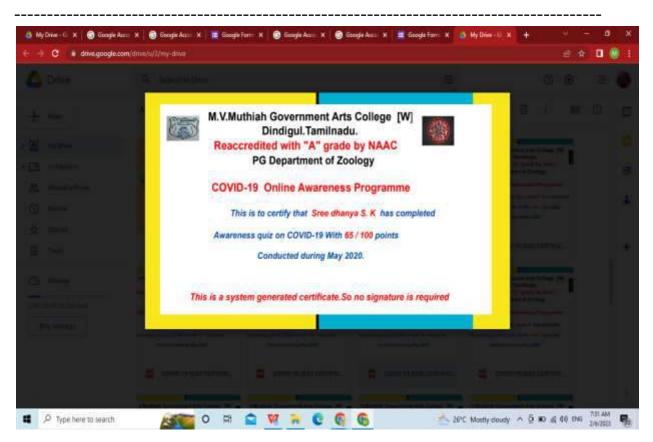

| STUDENT                               | 5.5 govt arts and science  |               |   |
|            |                    | developrebhul/7@privail.com             |                  | 00. Dwvaki M             | FEMALE        | STUDENT                               | Devaki M                   | Tarrif Nuda   |   |
|            | 8/4/2020 9 55 21 1 | jubilee.cology@gmail.com                |                  | R solidet 00             | FEMALE        | FACULTY                               | Aadtrikhagawan college     |               |   |
|            |                    | 1                                       |                  |                          | 000 a 8 4 4 1 | of a doc 4.000                        | 49-1 4 4 4                 | A             |   |

## **CERTIFICATE:**



### M.V.MUTHIAH GOVERNMENT ARTS COLLEGE FOR WOMEN

## (AFFILIATED TO MOTHER TERESA WOMEN'S UNIVERSITY, KODAIKANAL) RE-ACCREDITED WITH NAAC 'A' GRADE DINDIGUL – 624 001, TAMIL NADU, INDIA

ACADEMIC YEAR : 2019-2020

NAME OF THE COMPETITIONS: <u>DRAWING FOR June 5 <sup>th</sup> World Environmental day</u>

DATE: 24.05.2020 to 26.05.2020

PLATFORM :Online

No of participants: 160

ONLINE LINK: World environmental day <u>https://docs.google.com/forms/d/e/1FAIpQLSe83wBn8b6xbaeuyG8g</u> <u>x4IX0cB1Y2df0tKzDfRMKI0syY9rMQ/viewform?usp=sf\_link</u>

## **CERTIFICATE :**





# TO CELEBRATE THE MARK OF ENVIRONMENTAL DAY ON JUNE 5<sup>th</sup>

PG Department of Zoology, M.V.Muthiah Government Arts College For Women, Dindigul organized an online drawing competition from 24.05.2020-26.05.2020 for art