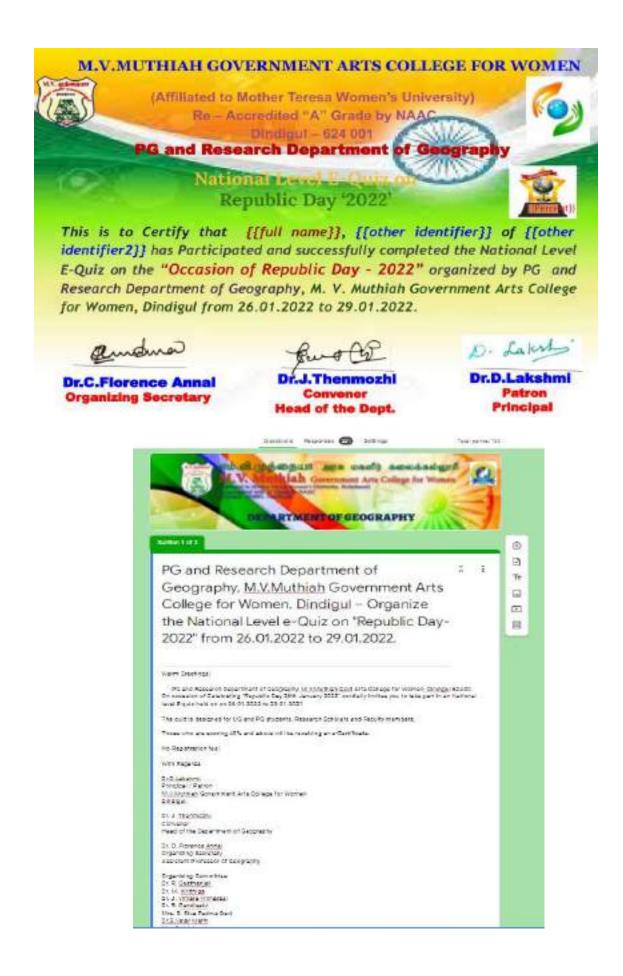

#### M.V.MUTHIAH GOVERNMENT ARTS COLLEGE FOR WOMEN

### (AFFILIATED TO MOTHER TERESA WOMEN'S UNIVERSITY, KODAIKANAL) RE-ACCREDITED WITH NAAC 'A' GRADE DINDIGUL – 624 001, TAMIL NADU, INDIA

ACADEMIC YEAR: 2021 - 2022

NAME OF THE COMPETITIONS: National bird's day