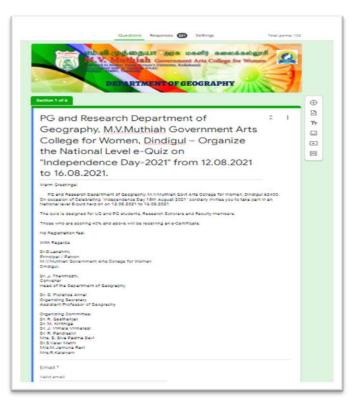

#### M.V.MUTHIAH GOVERNMENT ARTS COLLEGE FOR WOMEN

### (AFFILIATED TO MOTHER TERESA WOMEN'S UNIVERSITY, KODAIKANAL) RE-ACCREDITED WITH NAAC 'A' GRADE DINDIGUL – 624 001, TAMIL NADU, INDIA

ACADEMIC YEAR: 2021 - 2022

NAME OF THE COMPETITIONS: National bird's day