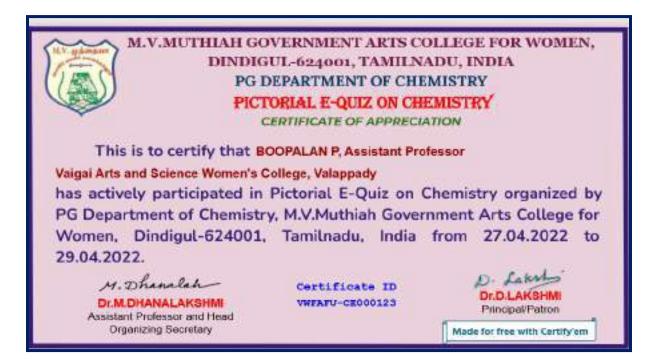

sapp Invitation:



Participants are asked to fill their details carefully to get the e-certificate without mistakes.

💐 With Regards 💐

Patron: Dr.D.LAKSHMI, Principal.

Organizing Secretary: Dr.M.DHANALAKSHMI, Assistant Professor & Head, Department of Chemistry.

Members: Dr.P.GNANASOUNDARI, Assistant Professor of Chemistry, Mrs.J.JEYASEELI Mrs.G.NANDHINI Mrs.A.RINCY Mrs.M.POONGODI Mrs.T.KASIMINADA DEVI Mrs.P.BHARATHI Guest Lecturers of Chemistry

Here is the link for the Quiz https://forms.gle /8BKW2hJSaMvsvEac6 7.31 am J/

## 10.<u>Screen shots (Google Form):</u>



## 11. Responses: 873





Responses – Spread sheet Link: <u>https://docs.google.com/spreadsheets/d/13YPLE99MQFZaZLHx5cJNf-</u>

wljuN1psDNMGrfrgpSpuA/edit?usp=sharing

## **12.E-Certificates issued to the participants:**



### 13. Certificate issued Numbers: 820

### 14.Report:

The PG Department of Chemistry, M.V.Muthiah Government of Arts College for Women, Dindigul, TamilNadu organized "Pictorial E-Quiz on Chemistry" from 27.04.2022 to 29.04.2022 by using online platforms like Google Form and WhatsApp.

Dr.M.Dhanalakshmi, Assistant Professor and Head, Department of Chemistry organized this Pictorial E-Quiz competition from 27<sup>th</sup> April 2022 to 29<sup>h</sup> April 2022. This Pictorial E-Quiz competition contains 20 Multiple Choice Based questions about General Chemistry with Pictorial answers. The questions were set by Mrs.J.Jeyaseeli, Mrs.A.Rincy, Mrs.M.Poongodi, Mrs.T.Kasiminada devi and Mrs.P.Bharathi, Members of this Quiz Programme. The questions were scrutinised and selected by Dr.M.Dhanal