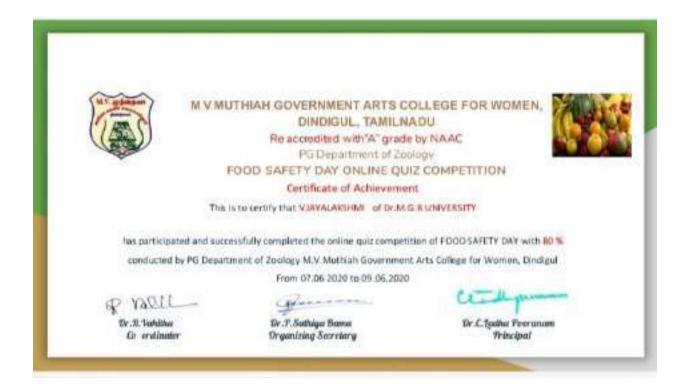

| Tourn and Names, Alfred Action Proventy Instant Sector Teacher The Teacher Sector Sect   |

## **CERTIFICATE:**



#### Food safety day quiz

PG Department of Zoology, M.V.Muthiah Government Arts College For Women, Dindigul organized an online awareness pictorial quiz program in commemoration of world food safety day on 07.06.2020.

The goal of this event is to create an awareness about food safety and security among students and faculty serving in our home and other Institutions.

The commemoration of world food safety day on June 7 reinforce the significance of food safety and security to all living organisms.

Food safety is an important criteria related with agriculture, marketing, health, sustainability and economy of our nation.

A secured food prevents food borne allergens and other risk factors.

A total of 503 students recorded their earnest participation from 7.6.2020 to 9.6.2020. E certifi