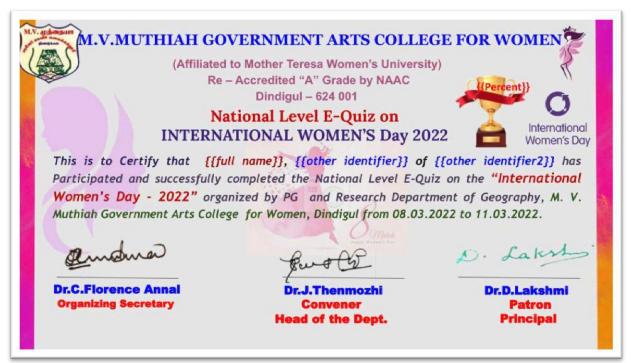

|
|                               | Dr. R. Pandiselvi                                           |
|                               | Mrs. S. Siva Padma Devi                                     |
|                               | Dr.S.Valar Mathi                                            |
|                               | Mrs.R.Kalaivani                                             |
| Beneficiaries                 | : Beneficiaries are Students, Research scholar, Facilities  |
|                               | and Industrialists for Our college and Various Institutions |
|                               | from TamilNadu and Other states.                            |
| No.of. Beneficiaries          | : 195                                                       |









### M.V.MUHTIAH GOVERNMENT ARTS COLLEGE FOR WOMEN (AFFILIATED TO MOTHER TERESA WOMEN'S UNIVERISTY, KODAIKANAL) RE-ACCEDITED WITH NAAC 'A' GRADE DINDIGUL-624001, TAMILNADU, INDIA PG & RESEARCH DEPARTMENT OF GEOGRAPHY

### **REPORT SUBMISSION FORMAT**

| Title of the Programme | : National Level E-Quiz "Republic Day-2022" |
|------------------------|---------------------------------------------|
| Date                   | : 26.01.2022 to 29.01.2021                  |
| Time                   | : 10.00 am – 10.00pm                        |
| Platform               | : Google Form                               |
| Link                   | : https://forms.gle/n1nczVdF8cGxrGNq9       |

#### **Programme Co-ordinator(s) : Parton**

Dr. Dr. D. Lakshmi,

Principal M.V.Muthiah Government Arts