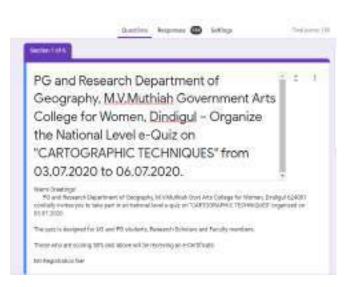

Platform | : Google Form                         |  |
| 6. Link     | : https://forms.gle/gdMwK9ANQrwB55sJ8 |  |

#### **7.Programme Co-ordinator(s)**

:Parton Dr.C.LathaPooranam Principal M.V.Muthiah Government Arts College for Women Dindigul.

#### :Convener

*Dr.J.Thenmozhi* Associate Professor and Head Department of Geography

#### :Organizing Committee Dr.C.FlorenceAnnal Assistant Professor Department of Geography

: Organizing Committee Member Dr. R. Geethanjali Dr. M. Kirithiga Dr. J. Vimala Vinnarasi Dr. R. Pandiselvi Mrs. S. Siva Padma Devi Dr.S.Valar Mathi Mrs.R.Kalaivani

#### 8.Beneficiaries

: Beneficiaries are Students, Research scholar, Facilities and Industrialists for Our college and Various Institutions from TamilNadu and Other states. : 144

#### 9.No.of. Beneficiaries



#### 10. Certificate Model:



#### 10. No.of. Certificate Issues: 101

### 11. Question Model (Google Form)



12. Report in 100 Words

#### Report

*The Department of Geography* M.V.Muthiah Government Arts College for Women, Dindigul organised a National Level on "Geography –Cartographic Techniques 03.07.2020 to 06.07.2020 through online mode Using Google Form.

The quiz is designed for UG and PG students, Research Scholars and Faculty members. We have received response from various institutes across country and also some from abroad. We received totally 144 responses are participated from various Institute of TamilNadu. We conclude that this quiz was useful for students, research scholars and faculty members enhance their knowledge in Cartographic Techniques.

A total 144 delegated fr