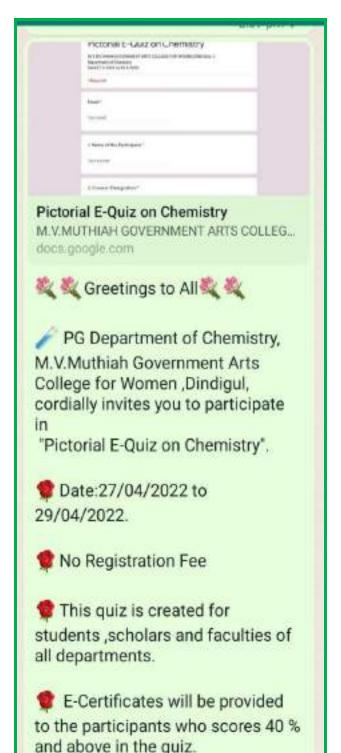

|  |  |
| 7. Organising secretar  | ry: 1. Dr. M. Dhanalakshmi,<br>Assistant Professor and Head,<br>Department of Chemistry.                                                                                                                                                           |  |  |
| 8. No. of Participants  | <b>:</b> 873                                                                                                                                                                                                                                       |  |  |

## 9. Whatsapp Invitation:



Participants are asked to fill their details carefully to get the e-certificate without mistakes.

💐 With Regards 💐

Patron: Dr.D.LAKSHMI, Principal.

Organizing Secretary: Dr.M.DHANALAKSHMI, Assistant Professor & Head, Department of Chemistry.

Members: Dr.P.GNANASOUNDARI, Assistant Professor of Chemistry, Mrs.J.JEYASEELI Mrs.G.NANDHINI Mrs.A.RINCY Mrs.M.POONGODI Mrs.T.KASIMINADA DEVI Mrs.P.BHARATHI Guest Lecturers of Chemistry

Here is the link for the Quiz https://forms.gle /8BKW2hJSaMvsvEac6 7.31 am J/

## 10.<u>Screen shots (Google Form):</u>



## 11. Responses: 873





Responses – Spread sheet Link: <u>https://docs.google.com/spreadsheets/d/13YPLE99MQFZaZLHx5cJNf-</u>

wljuN1psDNMGrfrgpSpuA/edit?usp=sharing

## **12.E-Certificates issued to the participants:**



### 13. Certific