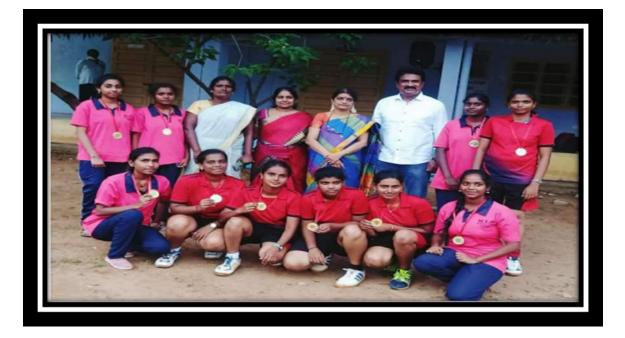

யில் நமது எம்.வி.முத்தையா அரசு மகளிர் கலைக் கல்லூரி மாணவி S.சாந்திளி, மூன்றாம் ஆண்டு, வணிகவியல் துறை மாணவி கலத்து கொண்டார்,

18.02.2022 to 21.02.2022 ஆகிய தேதிகளில் சென்னை SRM பல்கலைக் கழகத்தில் நடைபெற்ற தென்மண்டல அளவிலான பூப்பந்து போட்டியில் நமது எம்.வி.முத்தையா அரசு மகளிர் கலைக் கல்லூரியின் கீழ்கானும் 5 மாணவிகள் கலந்து கொண்டனர்.

| A.Subha                                | IInd B.Com.,    | 1                |       | 190      |
|----------------------------------------|-----------------|------------------|-------|----------|
| P.Priya                                | III B.A., (Eco) | K.Samsiya        | III B |          |
| 100 C 10 | (11-12) (C+20)  | M.Sharmista Devi | III B | .A.(Eng) |
| V.Kohila                               | III B.Com.,     |                  |       |          |









- 1. A.Subha II B.Com
- 2. P.Priya III B.A.(Eco)
- 3. V.Kohila III B.Com
- 4. K.Samsiya III B.A. Eng
- 5. M.Sharmista Devi III B.A. Eng









# 2020 - 2021

விளையாட்டுத் துறை விளையாட்டுத் துறை இயக்குநர் இல்லாத நிலையில் கணிதவியல் துறை உதவிப்பேராசிரியர் திரு.ந.முகுந்தன் அவர்கள் இத்துறை பணிகளைக் கூடுதலாக செய்து வருகிறார். 18.03.2021 அன்று நடைபெற்ற எமது கல்லூரி விளையாட்டு விழாவில் கல்லூரி முதல்வர் முனைவர் வி.அனுராதா அவர்கள் தலைமை ஏற்றார். சிறப்பு விருந்தினராக ஜெ.அமலாதேவி, மகப்பேறு சிறப்பு மருத்துவர் கலந்து கொண்டு சிறப்புரையாற்றி விளையாட்டுப் போட்டிகளில் வெற்றிபெற்ற மாணவிகளுக்கு பரிசுகளை வழங்கினார். விளையாட்டுத்துறைப் பொறுப்பாசிரியர் திரு.ந.முகுந்தன் தன்றியுரை வழங்க நாட்டுப்பண்னுடள் விழா இனிதே நிறைவுற்றது. விளையாட்டுத்துறை நிதியிலிருந்து ரூபாய் இரண்டு லட்சத்திற்கு (ரூ.2,00,000) மாணவி