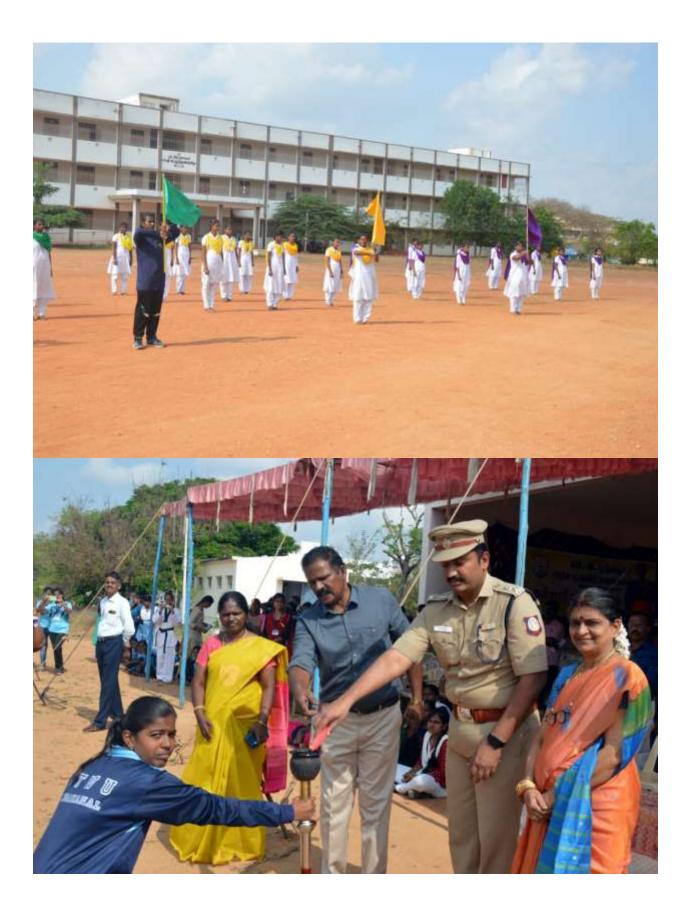

#### **TOWHOMITMAYCONCERN**

This is to certify that the total number of sports and cultural programs in which students of the Institution participated during last five years (organized by the institution/otherinstitutions) areasfollows,

| S.No |                                                                                                | Total Number of Programs  |                             |     |
|------|------------------------------------------------------------------------------------------------|---------------------------|-----------------------------|-----|
|      | AcademicYear                                                                                   | number of sports programs | number of cultural programs |     |
| 1.   | 2022 -2023                                                                                     | 14                        | 12                          |     |
| 2.   | 2021 -2022                                                                                     | 13                        | 21                          |     |
| 3.   | 2020 -2021                                                                                     | 4                         | 20                          |     |
| 4.   | 2019 -2020                                                                                     | 7                         | 11                          |     |
| 5.   | 2018 - 2019                                                                                    | 14                        | 20                          |     |
|      | er of sports and cultural programs in which students of on participated during last five years | 52                        | 84                          | 136 |