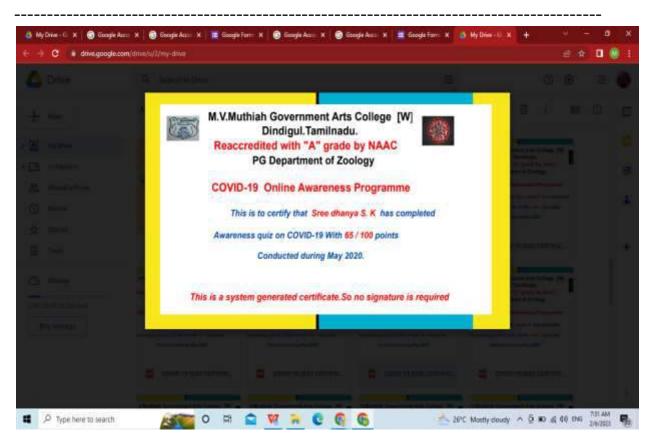

|                |                         |           | of a cos d. Rev.          |                           |               |   |

# **CERTIFICATE:**



#### M.V.MUTHIAH GOVERNMENT ARTS COLLEGE FOR WOMEN

# (AFFILIATED TO MOTHER TERESA WOMEN'S UNIVERSITY, KODAIKANAL) RE-ACCREDITED WITH NAAC 'A' GRADE DINDIGUL – 624 001, TAMIL NADU, INDIA

ACADEMIC YEAR : 2019-2020

NAME OF THE COMPETITIONS: <u>DRAWING FOR June 5 <sup>th</sup> World Environmental day</u>

DATE: 24.05.2020 to 26.05.2020

PLATFORM :Online

No of participants: 160

ONLINE LINK: World environmental day <u>https://docs.google.com/forms/d/e/1FAIpQLSe83wBn8b6xbaeuyG8g</u> <u>x4IX0cB1Y2df0tKzDfRMKI0syY9rMQ/viewform?usp=sf\_link</u>

# **CERTIFICATE :**





# TO CELEBRATE THE MARK OF ENVIRONMENTAL DAY ON JUNE 5<sup>th</sup>

PG Department of Zoology, M.V.Muthiah Government Arts College For Women, Dindigul organized an online drawing competition from 24.05.2020-26.05.2020 for arts