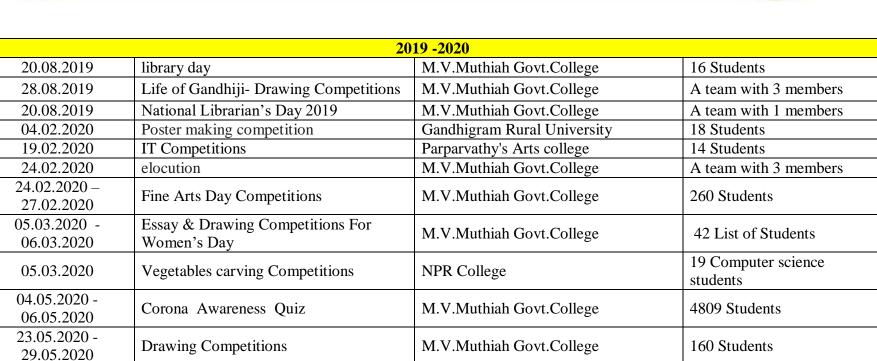

| S.No |                                                                                                | Total Number of Programs  |                             |     |
|------|------------------------------------------------------------------------------------------------|---------------------------|-----------------------------|-----|
|      | AcademicYear                                                                                   | number of sports programs | number of cultural programs |     |
| 1.   | 2022 -2023                                                                                     | 14                        | 12                          |     |
| 2.   | 2021 -2022                                                                                     | 13                        | 21                          |     |
| 3.   | 2020 -2021                                                                                     | 4                         | 20                          |     |
| 4.   | 2019 -2020                                                                                     | 7                         | 11                          |     |
| 5.   | 2018 - 2019                                                                                    | 14                        | 20                          |     |
|      | er of sports and cultural programs in which students of on participated during last five years | 52                        | 84                          | 136 |