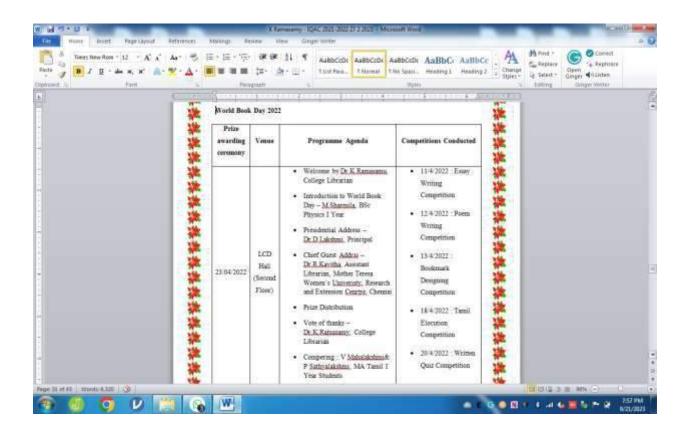

M.V.MUTHIAH GOVERNMENT ARTS COLLEGE FOR WOMEN (AFFILIATED TO MOTHER TERESA WOMEN'S UNIVERSITY, KODAIKANAL) RE-ACCREDITED WITH NAAC 'A' GRADE DINDIGUL – 624 001, TAMIL NADU, INDIA

ACADEMIC YEAR : 2021-2022

NAME OF THE QUIZ : Tiger day

DATE : 29.07.2021 to 31.07.2021

PLATFORM :Online

No.of. Participants: 137

ONLINE LINK:

https://docs.google.com/forms/d/e/1FAIpQLSe\_6jtLwyRoEljmblpFtarMdqQ Cu-ixz5ToiyTIk0hi3siWbw/viewform?usp=sf\_link





INTERNATIONAL TIGER DAY... docs.google.com

:



# INTERNATIONAL TIGER DAY E QUIZ 29.07.21-

## 31.07.21

M. V. MUTHIAH GOVERNMENT ARTS COLLEGE FOR WOMEN, DINDIGUL. TAMILNADU. PG DEPARTMENT OF ZOOLOGY , 2021-2022

sathiyarajesh01@gmail.com Switch account

 $\odot$ 

\* Required

## CERTIFICATE



## World Book Day 2022

## Competitions- 23.04.2022



## M.V.MUTHIAH GOVERNMENT ARTS COLLEGE FOR WOMEN (AFFILIATED TO MOTHER TERESA WOMEN'S UNIVERSITY, KODAIKANAL) RE-ACCREDITED WITH NAAC 'A' GRADE DINDIGUL – 624 001, TAMIL NADU, INDIA

ACADEMIC YEAR : 2020-2021

NAME OF THE QUIZ : Food Safety Day

DATE: 07.06.2020 to 09.06.2020

PLATFORM :Online

No.of. Participants: 90

ONLINE LINK:

https://docs.google.com/forms/d/e/1FAIpQLScsY81Vmw9WoMpX3OrFxpFYGD4cpYclb -EeS0cKGLmnLCuB2g/viewform?usp=sf\_links

| Name of Street