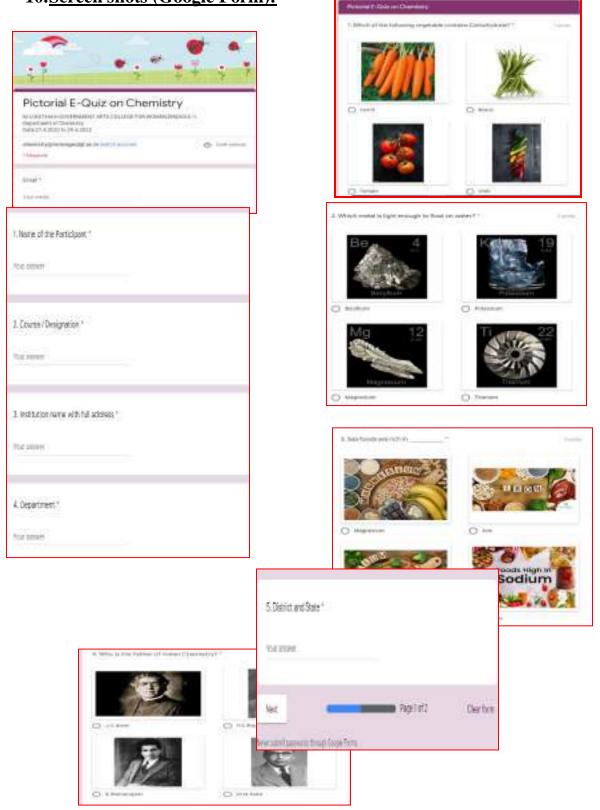

|  |  |

## 9. Whatsapp Invitation:



Participants are asked to fill their details carefully to get the e-certificate without mistakes.

💐 With Regards 💐

Patron: Dr.D.LAKSHMI, Principal.

Organizing Secretary: Dr.M.DHANALAKSHMI, Assistant Professor & Head, Department of Chemistry.

Members: Dr.P.GNANASOUNDARI, Assistant Professor of Chemistry, Mrs.J.JEYASEELI Mrs.G.NANDHINI Mrs.A.RINCY Mrs.M.POONGODI Mrs.T.KASIMINADA DEVI Mrs.P.BHARATHI Guest Lecturers of Chemistry

Here is the link for the Quiz https://forms.gle /8BKW2hJSaMvsvEac6 7.31 am J/

## 10.<u>Screen shots (Google Form):</u>



## 11. Responses: 873





Responses – Spread sheet Link: <u>https://docs.google.com/spreadsheets/d/13YPLE99MQFZaZLHx5cJNf-</u>

wljuN1psDNMGrfrgpSpuA/edit?usp=sharing

## **12.E-Certificates issued to the participants:**



### 13. Certificate issued Numbers: 820

### 14.Report:

The PG Department of Chemistry, M.V.Muthiah Government of Arts College for Women, Dindigul, TamilNadu organized "Pictorial E-Quiz on Chemistry" from 27.04.2022 to 29.04.2022 by using online platforms like Google Form and WhatsApp.

Dr.M.Dhanalakshmi, Assistant Professor and Head, Department of Chemistry organized this Pictorial E-Quiz competition from 27<sup>th</sup> April 2022 to 29<sup>h</sup> April 2022. This Pictorial E-Quiz competition contains 20 Multiple Choice Based questions about General Chemistry wit