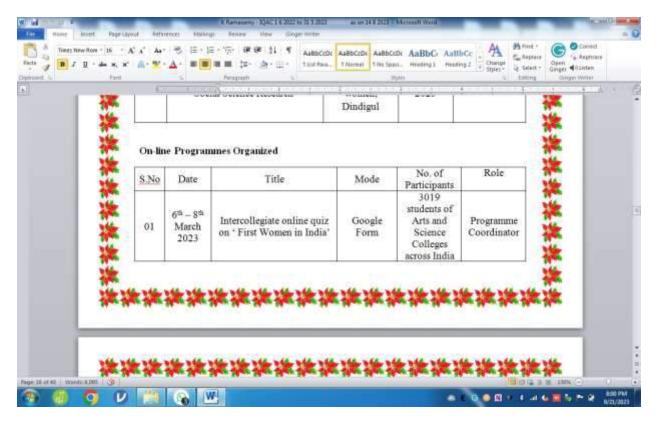

5.3.2 Average number of sports and cultural programs in which students of theInstitution participated during last five years (organized by the Institution/otherInstitutions)

#### **TOWHOMITMAYCONCERN**

This is to certify that the total number of sports and cultural programs in which students of the Institution participated during last five years (organized by the institution/otherinstitutions) areasfollows,

| S.No |                                                                                                | Total Number of Programs  |                             |     |
|------|------------------------------------------------------------------------------------------------|---------------------------|-----------------------------|-----|
|      | AcademicYear                                                                                   | number of sports programs | number of cultural programs |     |
| 1.   | 2022 -2023                                                                                     | 14                        | 12                          |     |
| 2.   | 2021 -2022                                                                                     | 13                        | 21                          |     |
| 3.   | 2020 -2021                                                                                     | 4                         | 20                          |     |
| 4.   | 2019 -2020                                                                                     | 7                         | 11                          |     |
| 5.   | 2018 - 2019                                                                                    | 14                        | 20                          |     |
|      | er of sports and cultural programs in which students of on participated during last five years | 52                        | 84                          | 136 |