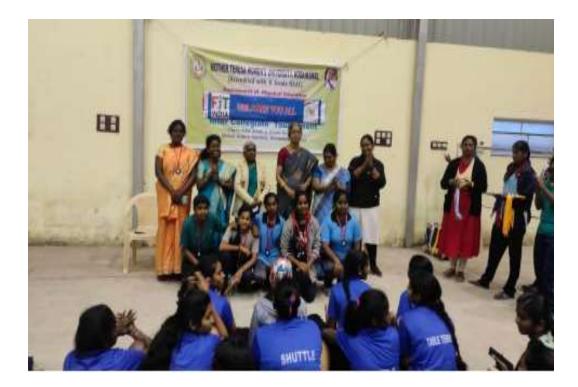

நமது எம்.வி.முத்தையா அரசு மகளிர் கலைக் கல்லூரி மாணவி S.சாந்திளி, மூன்றாம் ஆண்டு, வணிகவியல் துறை மாணவி கலத்து கொண்டார்,

18.02.2022 to 21.02.2022 ஆகிய தேதிகளில் சென்னை SRM பல்கலைக் கழகத்தில் நடைபெற்ற தென்மண்டல அளவிலான பூப்பந்து போட்டியில் நமது எம்.வி.முத்தையா அரசு மகளிர் கலைக் கல்லூரியின் கீழ்கானும் 5 மாணவிகள் கலந்து கொண்டனர்.

| A.Subha                                | IInd B.Com.,    | 1                |       | 190      |
|----------------------------------------|-----------------|------------------|-------|----------|
| P.Priya                                | III B.A., (Eco) | K.Samsiya        | III B |          |
| 100 C 10 | (11-12) (C+20)  | M.Sharmista Devi | III B | .A.(Eng) |
| V.Kohila                               | III B.Com.,     |                  |       |          |









- 1. A.Subha II B.Com
- 2. P.Priya III B.A.(Eco)
- 3. V.Kohila III B.Com
- 4. K.Samsiya III B.A. Eng
- 5. M.Sharmista Devi III B.A. Eng









# 2020 - 2021

விளையாட்டுத் துறை விளையாட்டுத் துறை இயக்குநர் இல்லாத நிலையில் கணிதவியல் துறை உதவிப்பேராசிரியர் திரு.ந.முகுந்தன் அவர்கள் இத்துறை பணிகளைக் கூடுதலாக செய்து வருகிறார். 18.03.2021 அன்று நடைபெற்ற எமது கல்லூரி விளையாட்டு விழாவில் கல்லூரி முதல்வர் முனைவர் வி.அனுராதா அவர்கள் தலைமை ஏற்றார். சிறப்பு விருந்தினராக ஜெ.அமலாதேவி, மகப்பேறு சிறப்பு மருத்துவர் கலந்து கொண்டு சிறப்புரையாற்றி விளையாட்டுப் போட்டிகளில் வெற்றிபெற்ற மாணவிகளுக்கு பரிசுகளை வழங்கினார். விளையாட்டுத்துறைப் பொறுப்பாசிரியர் திரு.ந.முகுந்தன் தன்றியுரை வழங்க நாட்டுப்பண்னுடள் விழா இனிதே நிறைவுற்றது. விளையாட்டுத்துறை நிதியிலிருந்து ரூபாய் இரண்டு லட்சத்திற்கு (ரூ.2,00,000) மாணவிகளுக