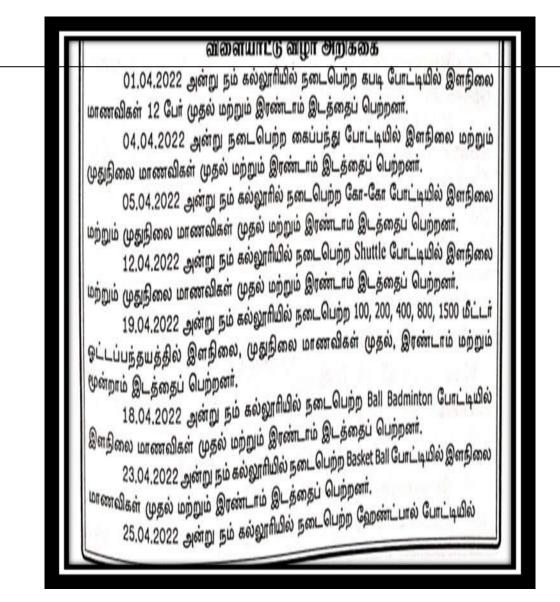

5.3.2 Average number of sports and cultural programs in which students of theInstitution participated during last five years (organized by the Institution/otherInstitutions)

#### **TOWHOMITMAYCONCERN**

This is to certify that the total number of sports and cultural programs in which students of the Institution participated during last five years (organized by the institution/otherinstitutions) areasfollows,

| S.No |                                                                                                | Total Number of Programs  |                             |     |
|------|------------------------------------------------------------------------------------------------|---------------------------|-----------------------------|-----|
|      | AcademicYear                                                                                   | number of sports programs | number of cultural programs |     |
| 1.   | 2022 -2023                                                                                     | 14                        | 12                          |     |
| 2.   | 2021 -2022                                                                                     | 13                        | 21                          |     |
| 3.   | 2020 -2021                                                                                     | 4                         | 20                          |     |
| 4.   | 2019 -2020                                                                                     | 7                         | 11                          |     |
| 5.   | 2018 - 2019                                                                                    | 14                        | 20                          |     |
|      | er of sports and cultural programs in which students of on participated during last five years | 52                        | 84                          | 136 |