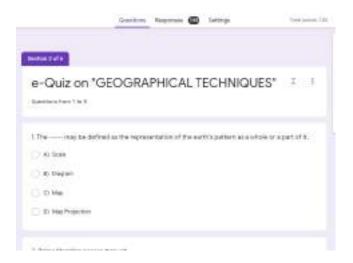

#### **7.Programme Co-ordinator(s)**

:Parton Dr.C.LathaPooranam Principal M.V.Muthiah Government Arts College for Women Dindigul.

#### :Convener

*Dr.J.Thenmozhi* Associate Professor and Head Department of Geography

#### :Organizing Committee Dr.C.FlorenceAnnal Assistant Professor Department of Geography

: Organizing Committee Member Dr. R. Geethanjali Dr. M. Kirithiga Dr. J. Vimala Vinnarasi Dr. R. Pandiselvi Mrs. S. Siva Padma Devi Dr.S.Valar Mathi Mrs.R.Kalaivani

#### 8.Beneficiaries

: Beneficiaries are Students, Research scholar, Facilities and Industrialists for Our college and Various Institutions from TamilNadu and Other states. : 144

#### 9.No.of. Beneficiaries



#### 10. Certificate Model:



#### 10. No.of. Certificate Issues: 101

### 11. Question Model (Google Form)



12. Report in 100 Words

#### Report

*The Department of Geography* M.V.Muthiah Government Arts College for Women, Dindigul organised a National Level on "Geography –Cartographic Techniques 03.07.2020 to 06.07.2020 through online mode Using Google Form.

The quiz is designed for UG and PG students, Research Scholars and Faculty members. We have received response from various institutes across country and also some from abroad. We received totally 144 responses are participated from various Institute of TamilNadu. We conclude that this quiz was useful for students, research scholars and faculty members enhance their knowledge in Cartographic Techniques.

A total 144 delegated from all disciplines of various Colleges and institution had participated and got benefited. 101 E-Certificate has