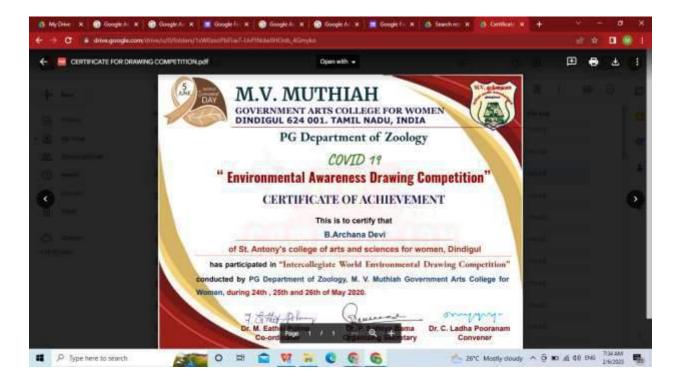

|                |                         |           | of a cos d. Rev.          |                           |               |   |

# **CERTIFICATE:**



#### M.V.MUTHIAH GOVERNMENT ARTS COLLEGE FOR WOMEN

# (AFFILIATED TO MOTHER TERESA WOMEN'S UNIVERSITY, KODAIKANAL) RE-ACCREDITED WITH NAAC 'A' GRADE DINDIGUL – 624 001, TAMIL NADU, INDIA

ACADEMIC YEAR : 2019-2020

NAME OF THE COMPETITIONS: <u>DRAWING FOR June 5 <sup>th</sup> World Environmental day</u>

DATE: 24.05.2020 to 26.05.2020

PLATFORM :Online

No of participants: 160

ONLINE LINK: World environmental day <u>https://docs.google.com/forms/d/e/1FAIpQLSe83wBn8b6xbaeuyG8g</u> <u>x4IX0cB1Y2df0tKzDfRMKI0syY9rMQ/viewform?usp=sf\_link</u>

# **CERTIFICATE :**





# TO CELEBRATE THE MARK OF ENVIRONMENTAL DAY ON JUNE 5<sup>th</sup>

PG Department of Zoology, M.V.Muthiah Government Arts College For Women, Dindigul organized an online drawing competition from 24.05.2020-26.05.2020 for arts and science College students community in Tamilnadu.

The aim of this event is to create an awareness about the impact of COVID 19 on Environment changes.

Students can understand the ecosystem change due to lockdown period and can portray their keen attention with regard to that.

Totally 160 students exhibited their drawing skills in their novel perspective ways.

The prize winners portrayed the before and aftermath influence of lockdown on animals, birds, human interaction with the Environment.

Out of 160 participants, three graded prize winners were selected