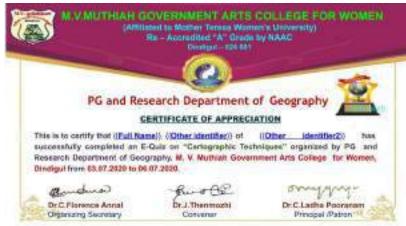

|  |
| 6. Link     | : https://forms.gle/gdMwK9ANQrwB55sJ8 |  |

#### **7.Programme Co-ordinator(s)**

:Parton Dr.C.LathaPooranam Principal M.V.Muthiah Government Arts College for Women Dindigul.

#### :Convener

*Dr.J.Thenmozhi* Associate Professor and Head Department of Geography

#### :Organizing Committee Dr.C.FlorenceAnnal Assistant Professor Department of Geography

: Organizing Committee Member Dr. R. Geethanjali Dr. M. Kirithiga Dr. J. Vimala Vinnarasi Dr. R. Pandiselvi Mrs. S. Siva Padma Devi Dr.S.Valar Mathi Mrs.R.Kalaivani

#### 8.Beneficiaries

: Beneficiaries are Students, Research scholar, Facilities and Industrialists for Our college and Various Institutions from TamilNadu and Other states. : 144

#### 9.No.of. Beneficiaries



#### 10. Certificate Model:



#### 10. No.of. Certificate Issues: 101

### 11. Question Model (Google Form)



12. Report in 100 Words

#### Report

*The Department of Geography* M.V.Muthiah Government Arts College for Women, Dindigul organised a National Level on "Geography –Cartographic Techniques 03.07.2020 to 06.07.2020 through online mode Using Google Form.

The quiz is designed for UG and PG students, Research Scholars and Faculty members. We have received response from various institutes across country and also some from abroad. We received totally 144 responses are participated from various Institute of TamilNadu. We conclude that this quiz was useful for students, research scholars and faculty members enhance their knowledge in Cartographic Techniques.

A total 144 delegated from all disciplines of various C