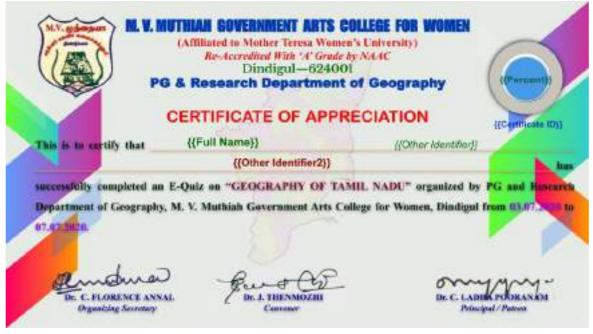

m

4. Platform

5. Link

: Google Form

: https://forms.gle/mSrgnzrroStVWv8n9

6. Programme Co-ordinator(s)

: **Parton** *Dr.C.LathaPooranam* Principal M.V.Muthiah Government Arts College for WomenDindigul.

### :Convener

**Dr.J.Thenmozhi** Associate Professor and Head Department of Geography

- :Organizing Committee Dr.C.FlorenceAnnal Assistant Professor Department of Geography
- : Organizing Committee Member Dr. R. Geethanjali Dr. M. Kirithiga

- Dr. J. Vimala VinnarasiDr.
   R. Pandiselvi
   Mrs. S. Siva Padma Devi
   Dr.S.Valar Mathi
   Mrs.R.Kalaivani
   7. Beneficiaries
   : Beneficiaries are Students, Research scholar, Facilities and Industrialists for Our college and Various Institutions from Tamil Nadu and
  - Other state

244

- 8. No.of. Beneficiaries
- 9. Certificate Model:



10. No.of. Certificate Issues: 187

### 11. Question Model (Google Form)



### M.V.MUHTIAH GOVERNMENT ARTS COLLEGE FOR WOMEN (AFFILIATED TO MOTHER TERESA WOMEN'S UNIVERISTY, KODAIKANAL) RE-ACCEDITED WITH NAAC 'A' GRADE DINDIGUL-624001, TAMILNADU, INDIA

### **PG & RESEARCH DEPARTMENT OF GEOGRAPHY**

### **REPORT SUBMISSION FORMAT**

Title of the Programme: National Level E-Quiz "Geography – Remote Sensing, GIS<br/>and GPS

### 1. Aim

- ✓ This quiz was practicing technical knowledge of Remote Sensing, GIS and GPS in the field of Geography.
- ✓ Picking the technical quiz with regards to the Remote Sensing, GIS and GPS can be quite challenging as geography in recent years.
- ✓ Geomorphology is an interesting paper that covers an interior of earth, landform and their processes, form and se