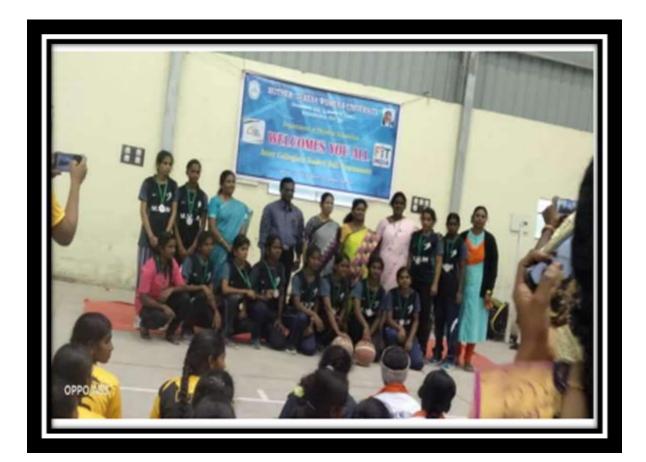

ல் நமது எம்.வி.முத்தையா அரசு மகளிர் கலைக் கல்லூரி மாணவி S.சாந்திளி, மூன்றாம் ஆண்டு, வணிகவியல் துறை மாணவி கலத்து கொண்டார்,

18.02.2022 to 21.02.2022 ஆகிய தேதிகளில் சென்னை SRM பல்கலைக் கழகத்தில் நடைபெற்ற தென்மண்டல அளவிலான பூப்பந்து போட்டியில் நமது எம்.வி.முத்தையா அரசு மகளிர் கலைக் கல்லூரியின் கீழ்கானும் 5 மாணவிகள் கலந்து கொண்டனர்.

| A.Subha                                | IInd B.Com.,    | 1                |       | 190      |
|----------------------------------------|-----------------|------------------|-------|----------|
| P.Priya                                | III B.A., (Eco) | K.Samsiya        | III B |          |
| 100 C 10 | (11-12) (C+20)  | M.Sharmista Devi | III B | .A.(Eng) |
| V.Kohila                               | III B.Com.,     |                  |       |          |









- 1. A.Subha II B.Com
- 2. P.Priya III B.A.(Eco)
- 3. V.Kohila III B.Com
- 4. K.Samsiya III B.A. Eng
- 5. M.Sharmista Devi III B.A. Eng









# 2020 - 2021

விளையாட்டுத் துறை விளையாட்டுத் துறை இயக்குநர் இல்லாத நிலையில் கணிதவியல் துறை உதவிப்பேராசிரியர் திரு.ந.முகுந்தன் அவர்கள் இத்துறை பணிகளைக் கூடுதலாக செய்து வருகிறார். 18.03.2021 அன்று நடைபெற்ற எமது கல்லூரி விளையாட்டு விழாவில் கல்லூரி முதல்வர் முனைவர் வி.அனுராதா அவர்கள் தலைமை ஏற்றார். சிறப்பு விருந்தினராக ஜெ.அமலாதேவி, மகப்பேறு சிறப்பு மருத்துவர் கலந்து கொண்டு சிறப்புரையாற்றி விளையாட்டுப் போட்டிகளில் வெற்றிபெற்ற மாணவிகளுக்கு பரிசுகளை வழங்கினார். விளையாட்டுத்துறைப் பொறுப்பாசிரியர் திரு.ந.முகுந்தன் தன்றியுரை வழங்க நாட்டுப்பண்னுடள் விழா இனிதே நிறைவுற்றது. விளையாட்டுத்துறை நிதியிலிருந்து ரூபாய் இரண்டு லட்சத்திற்கு (ரூ.2,00,000) மாணவிகள