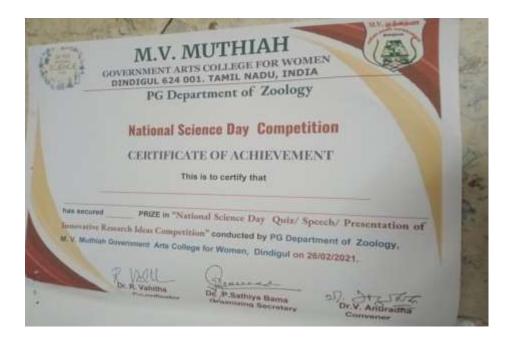

|
| C MOHANA KALA        | 0 012                           | Ð          | Balmoren Kink                                          |
| P. Shatini           | Innovative<br>Research<br>Ideas | I          | Lingfunn c. Hol- 4.<br>Earry for<br>Dictionary Pshalin |
|                      |                                 |            |                                                        |
|                      |                                 |            |                                                        |
| Contraction of the   |                                 |            |                                                        |
| 1                    |                                 | 150        |                                                        |

# **CERTIFICATE:**



# SCIENCE DAY CELEBRATION COMPETITIONS





# 2020 - 2021





M.V.MUTHIAH GOVERNMENT ARTS COLLEGE FOR WOMEN DINDIGUL 624 001. TAMIL NADU, INDIA

# CERTIFICATE OF PARTICIPATION

This is to certify that

{{Full Name}}, {{Other identifier}}

{{Other Identifier2]}

has actively participated in Intercollegiate Essay Writing Competition on "My Dream India (or)

Agriculture is the Need of the Hour" organized by the Department of English, in association with

Internal Quality Assurance Cell of M. V. Muthiah Government Arts College for Women, Dindigul on

5th May 2021.

Convenor

Clobron 200307121

Associate Professor of English

DEPENOLA ARUTCHELVI PARVATHA

3

Dr.K.M.SUMATHI Assistant Professor of English Co-ordinator - IQAC

DA

Dr.V.ANURADHA Principal



# M.V.MUTHIAH GOVERNMENT ARTS COLLEGE