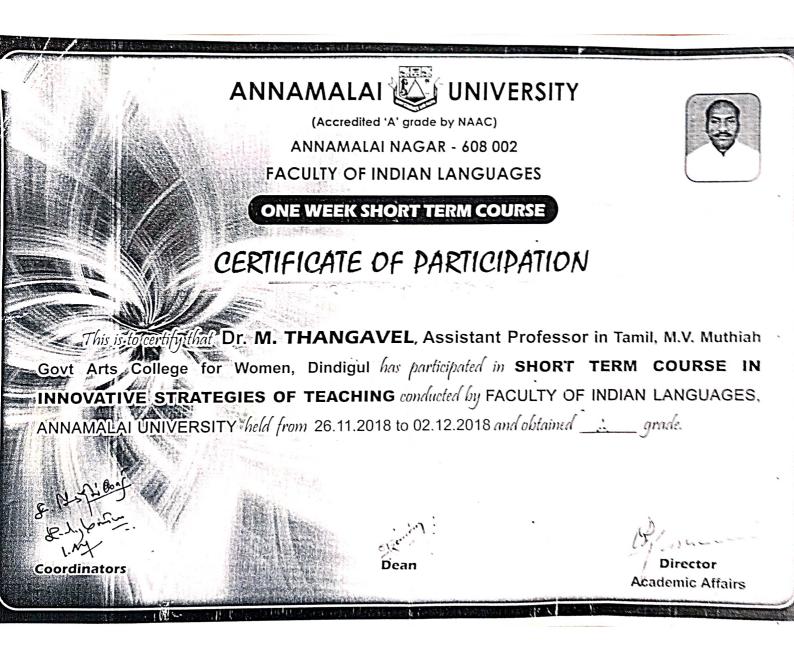

#### FACULTY OF EDUCATION TWO WEEK SHORT TERM COURSE

Certificate of Participation

Prof. R. Babu Course Convener Head, Education Prof. R. Gnanadevan Course Co-ordinator Dean, Faculty of Education Prof. A. Rajasekaran Director Academic Affairs