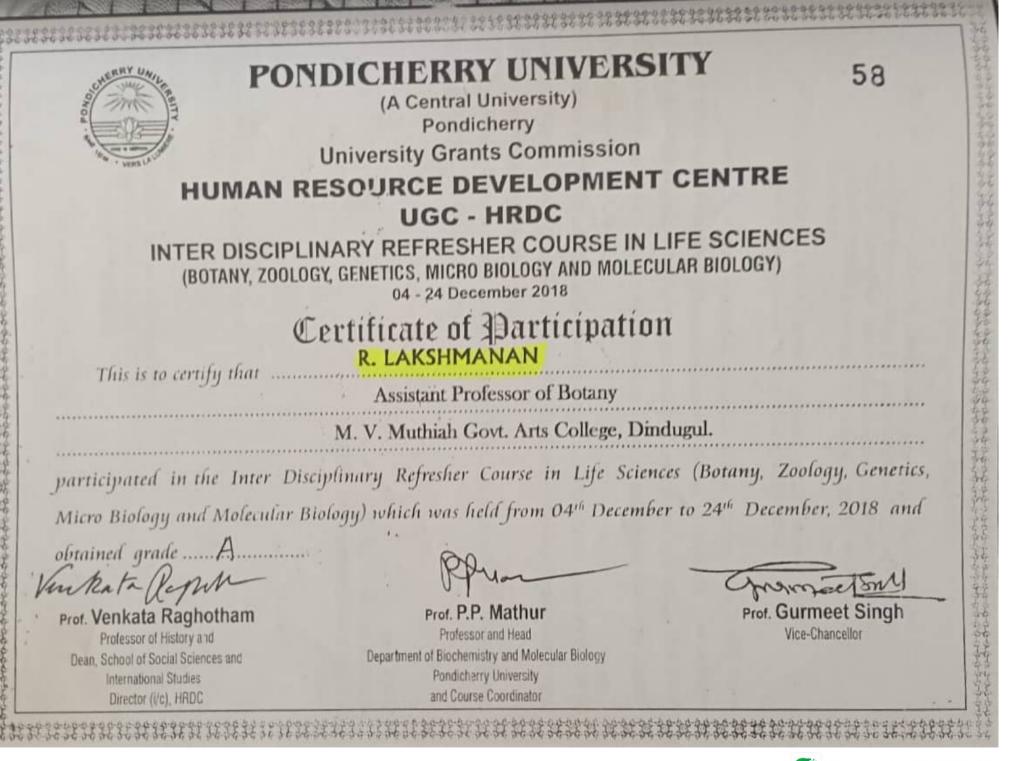

#### ATTENDANCE CERTIFICATE

This is to certified that Dr. R.Laksmanan, Assistant Professor, Department of Botany, M. V. Muthiah Government Arts College for Womens, Dindigul, who was participated in the Skill Training on Natural Dyeing Technology sponsored by Department of Science & Technology, SEED Division on 1.2.2019 & 2.2.2019 (2 days) at Department of Chemistry, PSNA College of Engineering & Technology. For that programme he was accompany with 6 students from Plant Biotechnology Department, M.V.Muthiah Govt. Arts College (W), Dindigul-624 001.