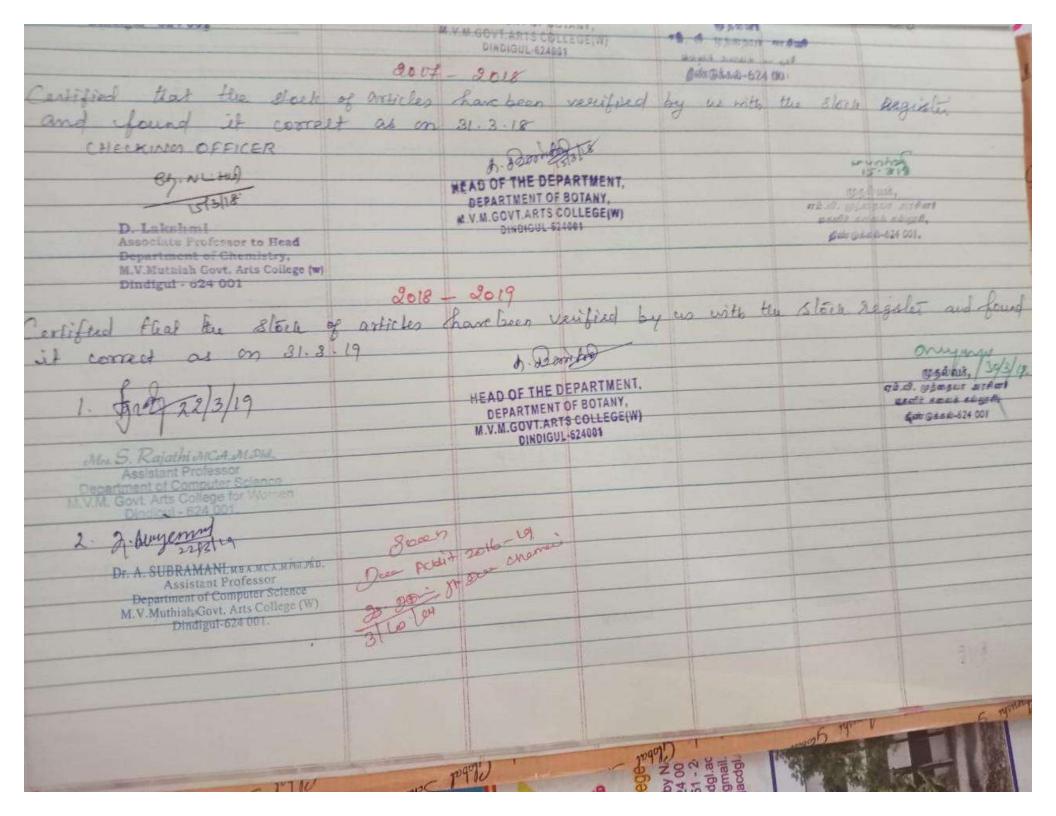

03

ace Market Goes, Ann College Per Winasa

Ale S. Rajathi AtCA. M.Did., Assistant Professor Department of Computer Science M.V.M. Govt. Arts College for Woman Bindigul - 624 001.

2. Dr. SUBRAMANINA HOLDEN

Assistant Professor
Department of Computer Science
M.V.Mothiah Govt. Arts College (W)
Dindigul 624 001

Certified that the affect of Books have been verified by us with the stock register and found it

(Library In change)

Discontinued to the second

M.V. Muthiah Govt. Arts College (W) Dindigul - 1.

2022 - 2023 Pint certified that the actual stock of Books house been verified by in with the stock Register and found it correct on on 30.03 2023

d. Bomban (Library In-charge)

2. Juny 30/3/2023

எம்.வி. முத்தையா அரசினர் ு மகளிர் கலைக்கல்லூரி, களையி கைவை கொடுக்கல்-1.

Onthews - 624 001



| -   | 1