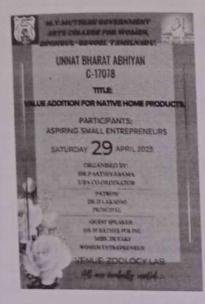

th zeal and enthusiasm. Thereby , tamiltraditional folk skill were trained to rural interested students of Kurumbapatty village.







In Indian system, many families were shouldered by women folk, by adopting small business in their home end. Number of rural women are serving as small entrepreneur by adopting home made products preparation with possible ways and means. But if the products are added value, they may get more profit. Therefore value addition, Marketing strategy, Accounts maintenance, Labelling, Export policy were conveyed to small women Entrepreneur on 29.04.2023. Dr.M.Eathel Poline welcomed and addressed the gathering Miss. Devaki Women Entrepreneur advocated the significance of value addition to home products. This programme was a timely one for rural women in villages.







2915123

Dr.P. SATHIYA BAMA, MSC. M.FIN. Ph.D.
ASSOCIATE

ASSOCIATE PROFESSOR AND HEAD
DEPT OF ZOOLOGY
MV.MUTHIAH GOVT ARTS COLLEGE(W)
DINDIGUL - 1

Dr.M. Eathel Poline M.Sc. MAN P.D.

Asst. Prof. of Zoology

M. V. Muthlah Govt. Arts Comp.

Dindigul - 624 001

2) Shull

24 05 123

(T. Aboowalalitha)

3) THAMARAI SELVI)



# M.V.MUTHAH GOVERNMENT ARTS COLLEGE (W), UNNAT BHARAT ABHIYAN



#### Dindigul- 624001, Tamilnadu.

#### UNNAT BHARAT ABHIYAN C-17078

| S.NO | VOUCHER<br>NO      | DETAILS OF EXPENDITURE                                                              | AMOUNT Rs |
|------|--------------------|-------------------------------------------------------------------------------------|-----------|
| 1    | Vr la              | Invitation