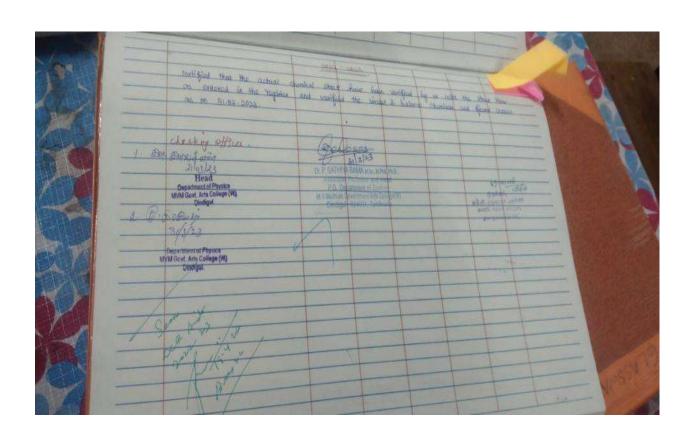

| Dindigul +624                        | VI, Tamilhadu.                       |                       |                                      |                                                       |         |
|      | Asst. Prot. of Chemistry M. V.M. Gort. Arts. College (W) Dindigul-524 DD1 |                                      |                                      |                       |                                      |                                                       |         |
|      |                                                                           |                                      |                                      |                       |                                      |                                                       |         |



### M.V.Muthiah Government Arts College for Women, Dindigul Form of Checking Report for the Year 2019

| 1.  | Name of Item / Department Checked                                                                                                                               | : | Вотену                                                                                                              |
|-----|-----------------------------------------------------------------------------------------------------------------------------------------------------------------|---|---------------------------------------------------------------------------------------------------------------------|
| 2.  | Name and designation of the checking officer