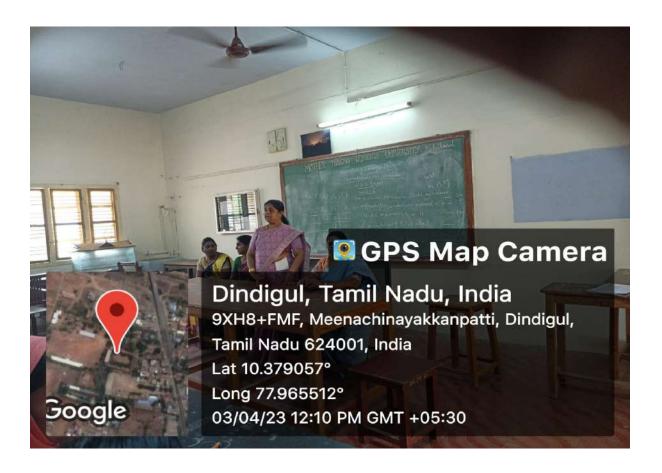

# **MOU PHOTOS**

# MoU - STUDENT EXCHANGE PROGRAMME REPORT (03.04.2023)

#### ANTONY COLLEGE III B.SC., ZOOLOGY 53 STUDENTS VISITED OUR DEPARTMENT

#### AS MoU INITIATIVE - STUDENT EXCHANGE PROGRAMME

Zoology Faculties Demonstrate the following Practical and import Hands on training to the Students.

- 1. Haemotogram Count observation via microscope
- 2. Paper chromatography
- 3. Bacterial Colony Counting techniques.
- 4. Spectophotometer Analysis.