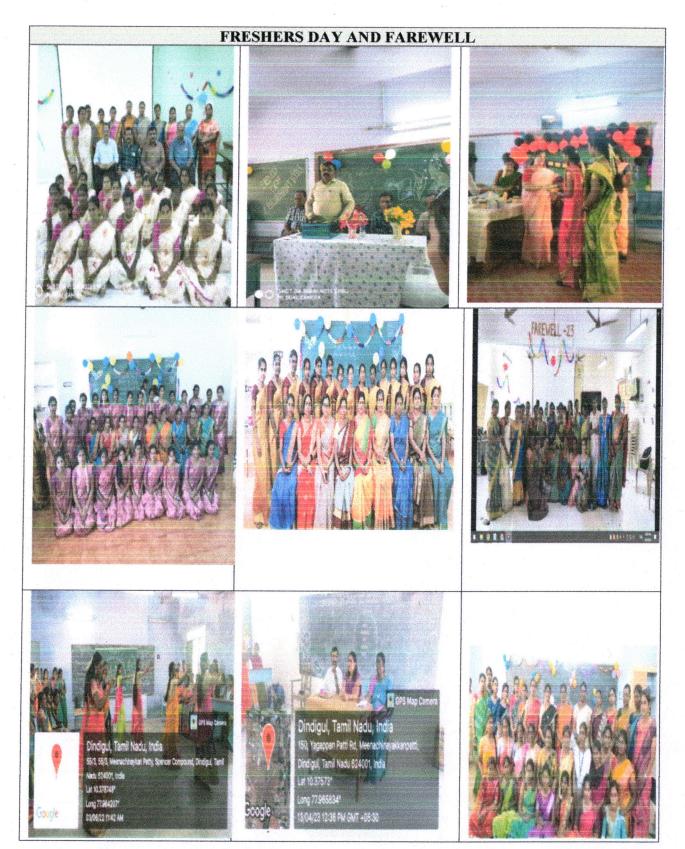

- 5. Wild Life Week Celebration: To commemorate the wild life week, intercollegiate competition was organized and a variety of programmes were conducted for students. The outside participants actively participated in Pencil drawing, painting, Tableau, Mime, Art from waste competitions and the winner were awarded with prizes.
- 6. M.G.R Centenary Function: To commemorate the Birth Anniversary of the former CM of Tamilnadu Dr.M.G.Ramachandran, MGR Centenary function was celebrated with all vigour by conducting various competitions.
- 7. THATHA PAATI CLUB: (Grandparents Club): In order to respect the senior citizens, Thatha Patti Club conducts a programme in our college every year. The grandparents of the students are invited to the college. Besides they are asked to bring healthy and nutritious edible items prepared with cereals, nuts and pulses. With immense interest, they prepare different items on their own, and attend the programme eagerly. They are honoured with prizes.
- 8. Fresher day and farewell day: In order to invite the fresher, welcome party is arranged for the first year students every year in the odd semester. This builds a beautiful rapport among the senior and junior students of the same department. A farewell function is conducted for outgoing final year III year and II PG students in the even semester.
- 9. Union inauguration day: E-Polling is conducted to elect 12 students' office bearers. All the students cast their votes using computer terminals. The union inaugural function is held to make the students take the oath on their roles and responsibilities.
- 10. College day: Annual day celebration is an important event in the college. The achievers and the toppers are appreciated and prizes are distributed to them.

D. Laky

M.V.Muthlah Govt Arts College fer Women, Dindigul - 624 001. Temil Nadu

Freshers Day and Farewell day celebration in all the Departments

PRINCIPAL
M.V.Muthlah Govt
Arts College for Women,
Dindigul . 624 001. Tamil Nadu