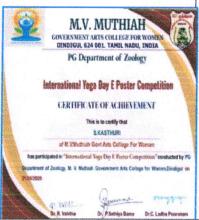

### IMPORTANT DAYS

Zoology Department -MGR Centenary celebration -Drawing Competition -27.11.2017 Zoology Department -World Environmental Day-23.05.2020 to 29.05.202

The state of the s

Zoology Department-07.06.2020 to 09.06.2020 Zoology Department -International Yoga Day-21,06,2020 Zoology Department -Science Day -28.02.2021