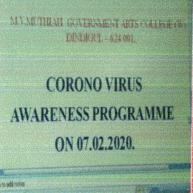

# CORONA VIRUS AWARENESS PRGRAMME-07.02,2020 – FOR STAFF AND PRINCIPAL OF OUTSIDE COLLEGES

M.V.Muthiah Govt
Arts College St. Formen,
Dindigul • 624 001, Tamil Nadu

- The Awareness Programme on "Pandemic disease Corona Out breaks" was conducted in our college on 07.02.2020.
- Our Principal was the Nodal Officer to convene the meeting for the Principals and Faculty members of other Institutions in Dindigul District.
- The Doctors Team from the Department of "General Hygiene and Prevention of Disease" delivered a lecture on the topic "Pandemic Disease Corona and its Preventive Measure.
- Dr. R. Vahitha, Assistant Professor, Dept. of Zoology welcomed the gathering.
- Dr. Eathel Poline, Assistant Professor, Dept. of Zoology proposed vote of thanks.