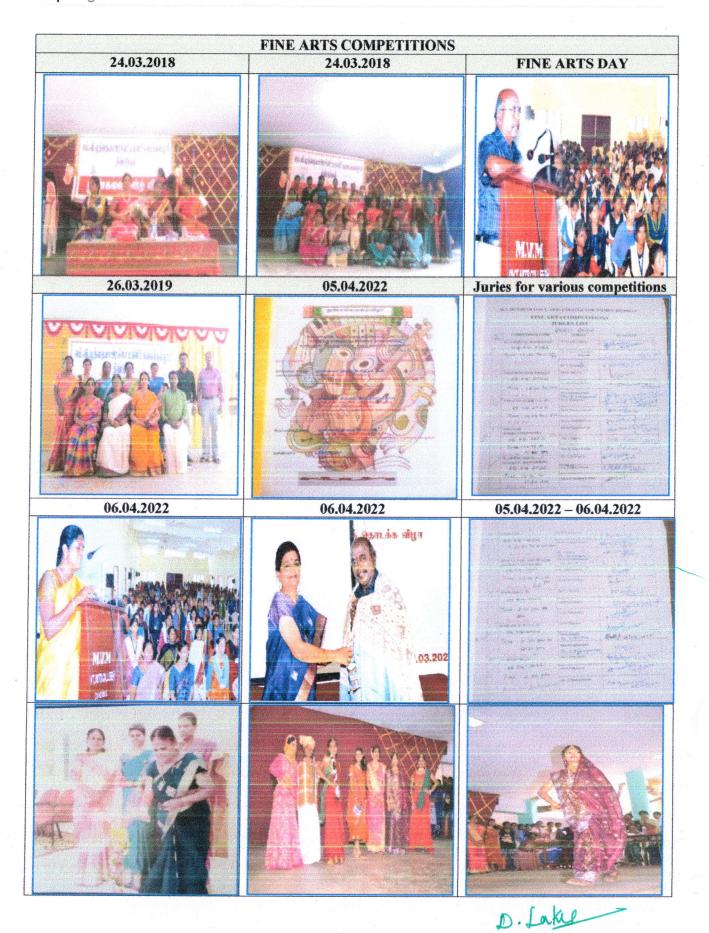

## Here are some highlights of our cultural events:

1. Fine Arts Competitions: The fine arts cultural competitions are conducted every year to help students showcase their talents and creativity. Two days competitions (both on-stage and off-stage) are conducted to nourish various art forms.

PRINCIPAL
M.V.Muthiah Govt
Arts College for Women,
Dindigul - 624 001. Tamil Nadu

Off-stage: Vegetable Carvings, Kolam, Rangoli, Painting, Pencil drawing, cooking (with and without fire), Art from wastes, Tableau etc.

On- Stage: Solo Dance, Group-Dance, Mono-acting, Mime, Fancy dress competition, hair-do, Singing, Indian-cultural dressing etc.

- 2. Association Meeting, Seminars and workshops: Association meetings in the Department level, Seminars, Workshops and Conferences in the State, National and International levels provide the great opportunities for students to learn about diversity in different fields and it engaged them to involve in interactive discussions and led to gain depth of knowledge in their relative subjects. These academic practices inculcated in them a desire to pursue higher studies and research and influenced them to get academic interests. For example, a one day webinar on ஆரோக்கியம், ஆயுள் பெருக்கும் யோகக்கலை (Yoga for health and sustainable life) was conducted to create interests on yoga.
- 3. National and International Days: Our faculty members and students have been involved in celebrating National and International days since the last five years. We celebrate International Women's day, World Environmental Day, International Yoga Day, International Dolphin day, World Parrot day, National Birds day, Tiger day, Science day, Butterfly day, Food safety day, E-Poling day etc.