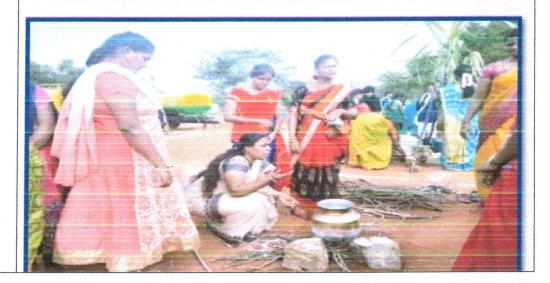

To enable them become a responsible citizen, various programmes related to our culture, traditions, values and duties are conducted in order to equip themselves with knowledge, skills and values.

PONGAL CELEBRATION: It is one of the biggest harvest festivals and is widely celebrated by all sectors of Tamil people across the Globe. In our institution, every year the Pongal festival is celebrated by our staff and students. They rejoice of sharing love makes everyone delightful to celebrate the festival. It provides the opportunity for students from different background to unite together, share the happiness, traditions and cultural tapestry. The students are involved themselves in preparing tasty pongal, department-wise.