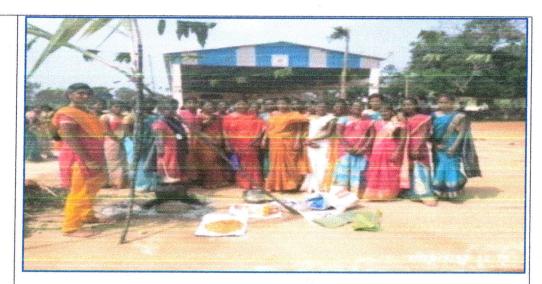

To enable them become a responsible citizen, various programmes related to our culture, traditions, values and duties are conducted in order to equip themselves with knowledge, skills and values.

PONGAL CELEBRATION: It is one of the biggest harvest festivals and is widely celebrated by all sectors of Tamil people across the Globe. In our institution, every year the Pongal festival is celebrated by our staff and students. They rejoice of sharing love makes everyone delightful to celebrate the festival. It provides the opportunity for students from different background to unite together, share the happiness, traditions and cultural tapestry. The students are involved themselves in preparing tasty pongal, department-wise.

|            | PONGAL FESTIVAL                                                                             |                            |
|------------|---------------------------------------------------------------------------------------------|----------------------------|
|            | ACADEMIC YEAR<br>2018 – 2023                                                                |                            |
|            | DATE: 11.01.2018, 12.01.2019, 13.01.2020                                                    |                            |
| Department | Invitation /photo/Drive link                                                                |                            |
| TAMIL      |                                                                                             | பொங்கல் விழா<br>கவியரங்கம் |
| ENGLISH    | https://drive.google.com/drive/folders/1DFtJQ-<br>q8AskTO_7jMOz3OuhpRoomr0wy?usp=share_link |                            |