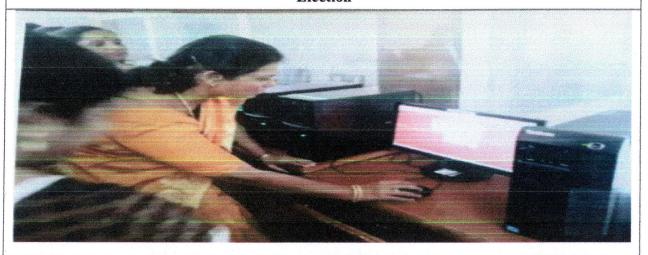

# STUDENTS UNION ELECTION - 2018-2019 Dr.LadhaPooranam, Principal, inaugurates the Electronic Voting Booth for Union Election

PRINCIPAL
M.V.Muthiah Govt
Arts College for Women,
Dindigul - 624 901. Tamil Nadu

# STUDENTS UNION ELECTION – 2019- 2020 Dr.LadhaPooranam, Principal, inaugurates the Electronic Voting Booth for Union Election

THE ELECTED UNION OFFICE-BEARERS TAKE OATH

Union Inauguration-06.10.2018
https://drive.google.com/file/d/1ro 5fkPGrR4nn6ttMTp4txLTd6psFOPa/view?usp=share link