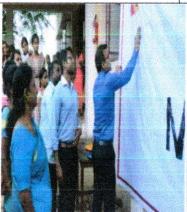

On 23.03.2019, the then collector Dr. Vinay IAS organized the voter's awareness programme to create the awareness among the public for the parliament election to be held in 2019. Our college was the centre for conducting the entire programme related to themes on 'Election'. Dr.M.Eathel Poline and Dr.P.Gunasekaran fully involved in shouldering the responsibility of conducting the competitions such as Rangoli, Drawing, painting, debates, mime, tableau and elocution. The then Principal Dr.Latha Puranam monitored the events and the Collector presided over the function and distributed the prizes along with the certificates to the participants. After the prize distribution, the Collector, our Principal, other dignitaries, the staff of collectorate and our own college and students kept their palm impression on the fluorescent screen in order to motivate the public to cast their vote.