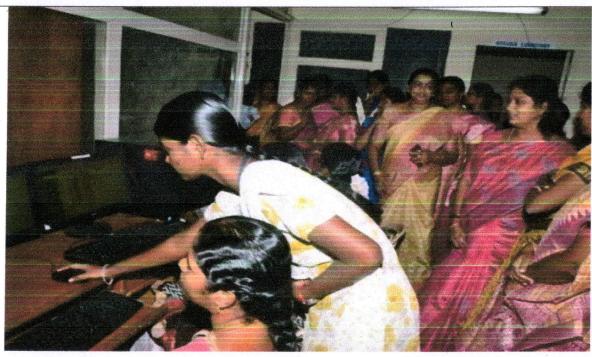

# STUDENTS UNION ELECTION - 2018-2019 Dr.LadhaPooranam, Principal, inaugurates the Electronic Voting Booth for Union Election

PRINCIPAL
M.V.Muthiah Govt
Arts College for Women,
Dindigul - 624 901. Tamil Nadu

# STUDENTS UNION ELECTION – 2019- 2020 Dr.LadhaPooranam, Principal, inaugurates the Electronic Voting Booth for Union Election

THE ELECTED UNION OFFICE-BEARERS TAKE OATH

Union Inauguration-06.10.2018
https://drive.google.com/file/d/1ro 5fkPGrR4nn6ttMTp4txLTd6psFOPa/view?usp=share link