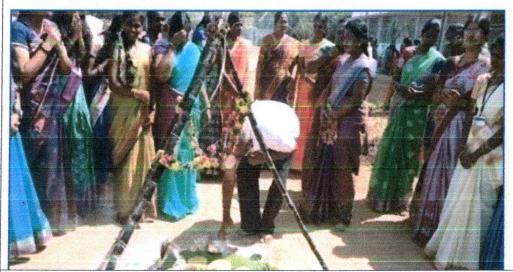

To enable them become a responsible citizen, various programmes related to our culture, traditions, values and duties are conducted in order to equip themselves with knowledge, skills and values.

PONGAL CELEBRATION: It is one of the biggest harvest festivals and is widely celebrated by all sectors of Tamil people across the Globe. In our institution, every year the Pongal festival is celebrated by our staff and students. They rejoice of sharing love makes everyone delightful to celebrate the festival. It provides the opportunity for students from different background to unite together, share the happiness, traditions and cultural tapestry. The students are involved themselves in preparing tasty pongal, department-wise.

|            | PONGAL FESTIVAL                                                                             |                            |
|------------|---------------------------------------------------------------------------------------------|----------------------------|
|            | ACADEMIC YEAR<br>2018 – 2023                                                                |                            |
|            | DATE: 11.01.2018, 12.01.2019, 13.01.2020                                                    |                            |
| Department | Invitation /photo/Drive link                                                                |                            |
| TAMIL      |                                                                                             | பொங்கல் விழா<br>கவியரங்கம் |
| ENGLISH    | https://drive.google.com/drive/folders/1DFtJQ-<br>q8AskTO_7jMOz3OuhpRoomr0wy?usp=share_link |                            |