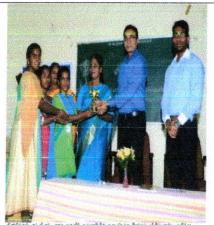

On 23.03.2019, the then collector Dr. Vinay IAS organized the voter's awareness programme to create the awareness among the public for the parliament election to be held in 2019. Our college was the centre for conducting the entire programme related to themes on 'Election'. Dr.M.Eathel Poline and Dr.P.Gunasekaran fully involved in shouldering the responsibility of conducting the competitions such as Rangoli, Drawing, painting, debates, mime, tableau and elocution. The then Principal Dr.Latha Puranam monitored the events and the Collector presided over the function and distributed the prizes along with the certificates to the participants. After the prize distribution, the Collector, our Principal, other dignitaries, the staff of collectorate and our own college and students kept their palm impression on the fluorescent screen in order to motivate the public to cast their vote.