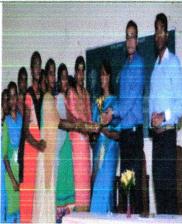

On 23.03.2019, the then collector Dr. Vinay IAS organized the voter's awareness programme to create the awareness among the public for the parliament election to be held in 2019. Our college was the centre for conducting the entire programme related to themes on 'Election'. Dr.M.Eathel Poline and Dr.P.Gunasekaran fully involved in shouldering the responsibility of conducting the competitions such as Rangoli, Drawing, painting, debates, mime, tableau and elocution. The then Principal Dr.Latha Puranam monitored the events and the Collector presided over the function and distributed the prizes along with the certificates to the participants. After the prize distribution, the Collector, our Principal, other dignitaries, the staff of collectorate and our own college and students kept their palm impression on the fluorescent screen in order to motivate the public to cast their vote.