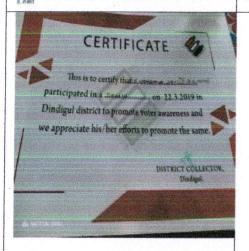

On 23.03.2019, the then collector Dr. Vinay IAS organized the voter's awareness programme to create the awareness among the public for the parliament election to be held in 2019. Our college was the centre for conducting the entire programme related to themes on 'Election'. Dr.M.Eathel Poline and Dr.P.Gunasekaran fully involved in shouldering the responsibility of conducting the competitions such as Rangoli, Drawing, painting, debates, mime, tableau and elocution. The then Principal Dr.Latha Puranam monitored the events and the Collector presided over the function and distributed the prizes along with the certificates to the participants. After the prize distribution, the Collector, our Principal, other dignitaries, the staff of collectorate and our own college and students kept their palm impression on the fluorescent screen in order to motivate the public to cast their vote.