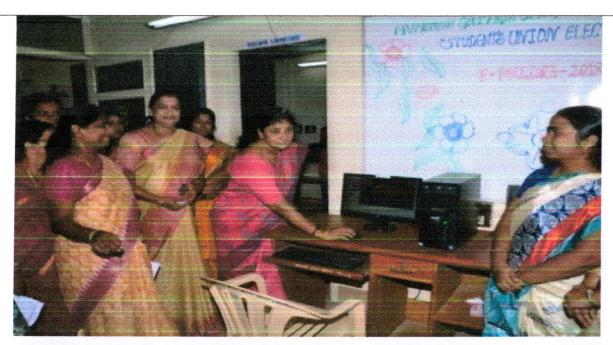

# STUDENTS UNION ELECTION - 2018-2019 Dr.LadhaPooranam, Principal, inaugurates the Electronic Voting Booth for Union Election

PRINCIPAL
M.V.Muthiah Govt
Arts College for Women,
Dindigul - 624 901. Tamil Nadu

# STUDENTS UNION ELECTION – 2019- 2020 Dr.LadhaPooranam, Principal, inaugurates the Electronic Voting Booth for Union Election

THE ELECTED UNION OFFICE-BEARERS TAKE OATH

Union Inauguration-06.10.2018
https://drive.google.com/file/d/1ro 5fkPGrR4nn6ttMTp4txLTd6psFOPa/view?usp=share link