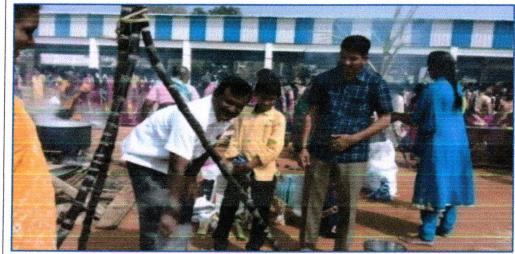

To enable them become a responsible citizen, various programmes related to our culture, traditions, values and duties are conducted in order to equip themselves with knowledge, skills and values.

PONGAL CELEBRATION: It is one of the biggest harvest festivals and is widely celebrated by all sectors of Tamil people across the Globe. In our institution, every year the Pongal festival is celebrated by our staff and students. They rejoice of sharing love makes everyone delightful to celebrate the festival. It provides the opportunity for students from different background to unite together, share the happiness, traditions and cultural tapestry. The students are involved themselves in preparing tasty pongal, department-wise.

|            | PONGAL FESTIVAL                                                                             |                            |
|------------|---------------------------------------------------------------------------------------------|----------------------------|
|            | ACADEMIC YEAR<br>2018 – 2023                                                                |                            |
|            | DATE: 11.01.2018, 12.01.2019, 13.01.2020                                                    |                            |
| Department | Invitation /photo/Drive link                                                                |                            |
| TAMIL      |                                                                                             | பொங்கல் விழா<br>கவியரங்கம் |
| ENGLISH    | https://drive.google.com/drive/folders/1DFtJQ-<br>q8AskTO_7jMOz3OuhpRoomr0wy?usp=share_link |                            |