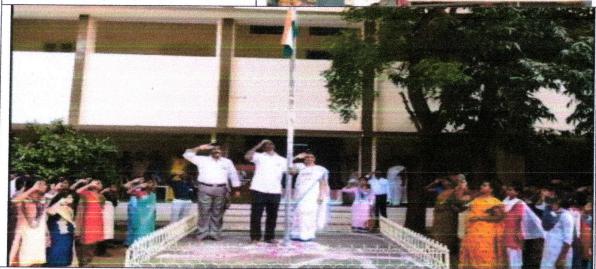

INDEPENDENCE DAY CELEBRATION: Independence Day celebration on 15<sup>th</sup> of August imparts the national integrity in the young and inspiring minds of students. It is a vibrant event which fosters the sense of patriotism and Unity. Every year the Independence Day is celebrated in a grand manner in our college, with a deep sense of patriotism. The Principal presides over the function and the national tricolor flag is hoisted by the Principal. The flag is honored with a salute and a sense of respect. The NSS volunteers are involved in monitoring the discipline of the students. Students make drills and present an

PRINCIPAL
M.V.Muthiah Govt
Arts College for Women,
Dindigul - 624 001. Tamil Nadu

eye-catching parade. The campus gets filled by the aura of the patriotism. The Principal and the staff deliver inspiring and motivational speeches.