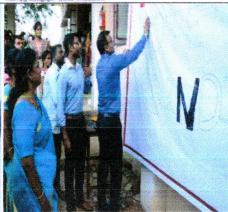

On 23.03.2019, the then collector Dr. Vinay IAS organized the voter's awareness programme to create the awareness among the public for the parliament election to be held in 2019. Our college was the centre for conducting the entire programme related to themes on 'Election'. Dr.M.Eathel Poline and Dr.P.Gunasekaran fully involved in shouldering the responsibility of conducting the competitions such as Rangoli, Drawing, painting, debates, mime, tableau and elocution. The then Principal Dr.Latha Puranam monitored the events and the Collector presided over the function and distributed the prizes along with the certificates to the participants. After the prize distribution, the Collector, our Principal, other dignitaries, the staff of collectorate and our own college and students kept their palm impression on the fluorescent screen in order to motivate the public to cast their vote.