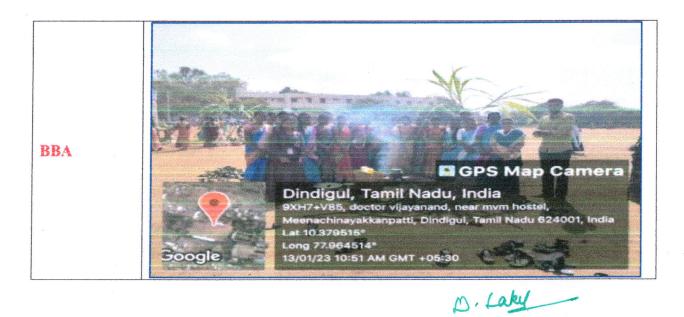

|            | PONGAL FESTIVAL                                                                             |                            |
|------------|---------------------------------------------------------------------------------------------|----------------------------|
|            | ACADEMIC YEAR<br>2018 – 2023                                                                |                            |
|            | DATE: 11.01.2018, 12.01.2019, 13.01.2020                                                    |                            |
| Department | Invitation /photo/Drive link                                                                |                            |
| TAMIL      |                                                                                             | பொங்கல் விழா<br>கவியரங்கம் |
| ENGLISH    | https://drive.google.com/drive/folders/1DFtJQ-<br>q8AskTO_7jMOz3OuhpRoomr0wy?usp=share_link |                            |

D. Laky

PRINCIPAL
M.V.Muthiah Govt
Arts College for Women,
Dindigul - 624 001, Tamil Nadu

HISTORY-PONGAL FESTIVAL

**ECONOMICS** 