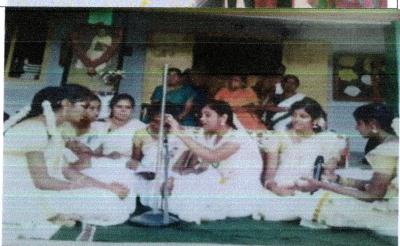

To enable them become a responsible citizen, various programmes related to our culture, traditions, values and duties are conducted in order to equip themselves with knowledge, skills and values.

PONGAL CELEBRATION: It is one of the biggest harvest festivals and is widely celebrated by all sectors of Tamil people across the Globe. In our institution, every year the Pongal festival is celebrated by our staff and students. They rejoice of sharing love makes everyone delightful to celebrate the festival. It provides the opportunity for students from different background to unite together, share the happiness, traditions and cultural tapestry. The students are involved themselves in preparing tasty pongal, department-wise.