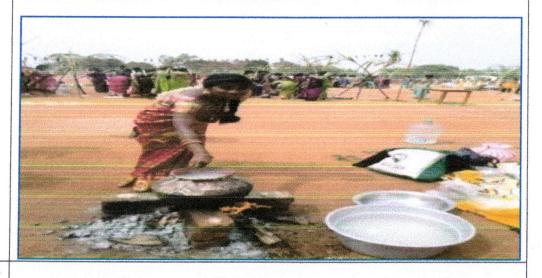

To enable them become a responsible citizen, various programmes related to our culture, traditions, values and duties are conducted in order to equip themselves with knowledge, skills and values.

PONGAL CELEBRATION: It is one of the biggest harvest festivals and is widely celebrated by all sectors of Tamil people across the Globe. In our institution, every year the Pongal festival is celebrated by our staff and students. They rejoice of sharing love makes everyone delightful to celebrate the festival. It provides the opportunity for students from different background to unite together, share the happiness, traditions and cultural tapestry. The students are involved themselves in preparing tasty pongal, department-wise.

|            | PONGAL FESTIVAL                                                                             |                            |
|------------|---------------------------------------------------------------------------------------------|----------------------------|
|            | ACADEMIC YEAR<br>2018 – 2023                                                                |                            |
|            | DATE: 11.01.2018, 12.01.2019, 13.01.2020                                                    |                            |
| Department | Invitation /photo/Drive link                                                                |                            |
| TAMIL      |                                                                                             | பொங்கல் விழா<br>கவியரங்கம் |
| ENGLISH    | https://drive.google.com/drive/folders/1DFtJQ-<br>q8AskTO_7jMOz3OuhpRoomr0wy?usp=share_link |                            |