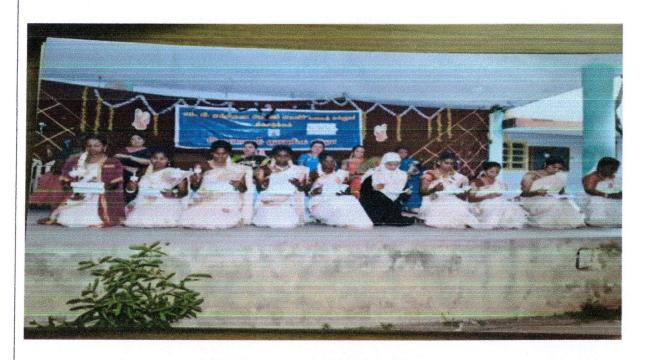

To enable them become a responsible citizen, various programmes related to our culture, traditions, values and duties are conducted in order to equip themselves with knowledge, skills and values.

PONGAL CELEBRATION: It is one of the biggest harvest festivals and is widely celebrated by all sectors of Tamil people across the Globe. In our institution, every year the Pongal festival is celebrated by our staff and students. They rejoice of sharing love makes everyone delightful to celebrate the festival. It provides the opportunity for students from different background to unite together, share the happiness, traditions and cultural tapestry. The students are involved themselves in preparing tasty pongal, department-wise.