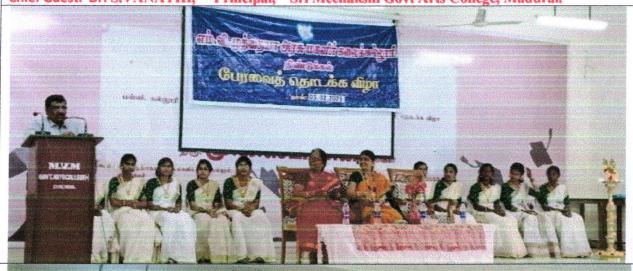

2022-2023-UNION ELECTION - 06.01.2023

2022-2023- 03.02.2023 UNION INAUGURATION- Principal: Dr.D.LAKSHMI Chief Guest: Dr. S.VANATHI, Principal, Sri Meenakshi Govt Arts College, Madurai.