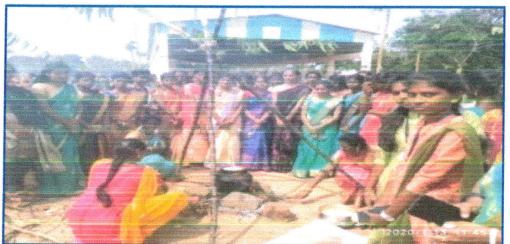

To enable them become a responsible citizen, various programmes related to our culture, traditions, values and duties are conducted in order to equip themselves with knowledge, skills and values.

PONGAL CELEBRATION: It is one of the biggest harvest festivals and is widely celebrated by all sectors of Tamil people across the Globe. In our institution, every year the Pongal festival is celebrated by our staff and students. They rejoice of sharing love makes everyone delightful to celebrate the festival. It provides the opportunity for students from different background to unite together, share the happiness, traditions and cultural tapestry. The students are involved themselves in preparing tasty pongal, department-wise.

|            | PONGAL FESTIVAL                                                                             |                            |
|------------|---------------------------------------------------------------------------------------------|----------------------------|
|            | ACADEMIC YEAR<br>2018 – 2023                                                                |                            |
|            | DATE: 11.01.2018, 12.01.2019, 13.01.2020                                                    |                            |
| Department | Invitation /photo/Drive link                                                                |                            |
| TAMIL      |                                                                                             | பொங்கல் விழா<br>கவியரங்கம் |
| ENGLISH    | https://drive.google.com/drive/folders/1DFtJQ-<br>q8AskTO_7jMOz3OuhpRoomr0wy?usp=share_link |                            |