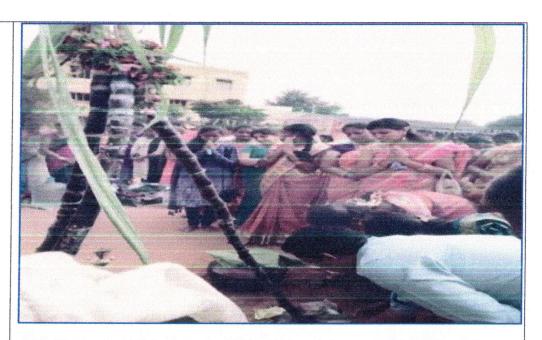

To enable them become a responsible citizen, various programmes related to our culture, traditions, values and duties are conducted in order to equip themselves with knowledge, skills and values.

PONGAL CELEBRATION: It is one of the biggest harvest festivals and is widely celebrated by all sectors of Tamil people across the Globe. In our institution, every year the Pongal festival is celebrated by our staff and students. They rejoice of sharing love makes everyone delightful to celebrate the festival. It provides the opportunity for students from different background to unite together, share the happiness, traditions and cultural tapestry. The students are involved themselves in preparing tasty pongal, department-wise.

|            | PONGAL FESTIVAL                                                                             |                            |
|------------|---------------------------------------------------------------------------------------------|----------------------------|
|            | ACADEMIC YEAR<br>2018 – 2023                                                                |                            |
|            | DATE: 11.01.2018, 12.01.2019, 13.01.2020                                                    |                            |
| Department | Invitation /photo/Drive link                                                                |                            |
| TAMIL      |                                                                                             | பொங்கல் விழா<br>கவியரங்கம் |
| ENGLISH    | https://drive.google.com/drive/folders/1DFtJQ-<br>q8AskTO_7jMOz3OuhpRoomr0wy?usp=share_link |                            |