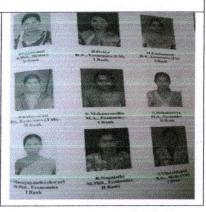

l - 624 000 11 and 13 dy

# Measures taken for advanced learners: (EMPLOYIABILITY AND SKILL ENHANCEMENT PROGRAMME)

- 1. The students are practiced to involve and get interests in learning. The tutors also encouraged and motivated the wards to score high marks in the examinations.
- 2. The meritorious wards are appreciated to participate in various coaching classes conducted in our College.
- 3. Apart from curriculum, other motivational and soft skills classes TNPSC, Naan Mudhalvan, RUSA etc, are conducted for final year students.
- 4. The student's confidence level is enhanced by encouraging and allowing them to attend in various competitions and extensive activities.
- 5. Students are encouraged to get First Rank and II Rank in their academic pursuit.



**RANK HOLDERS-2018-2023** 









#### PLACEMENT AND CAREER GUIDANCE:

The placement and career guidance cell has been established to create the interests and awareness of getting placement in both government and private sectors. The meritorious students get the appointment order in the Job-fair which is conducted in our College. Some of our students get opportunity to "work from home". The coaching classes are conducted to inculcate the interest to get the placement after the completion of their courses.

The centre of soft skill was established in the year 2016. The TANSCHE (Tamil Nadu State Council for Higher Education) sponsored fund to conduct soft-skill training programme for 1500 students. The IAS academy in the name of Chandrayan was inaugurated on 01.03.2019 for providing free coaching to attend the competitiv