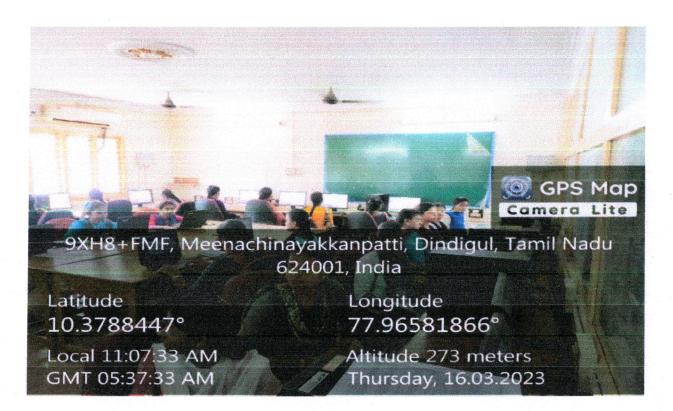

#### **SERNOVA FINANCIALS**

'Sernova Financials' – a multi-national Company which has an Office in Dindigul City conducted Recruitment in the College Campus on 16.03.2023. As part of its' recruitment process, the company conducted an Online Test, using our College's Computer laboratory. The Question paper was released by the Company's Head Office, located in London. The job position was 'Customer Service Executive'.