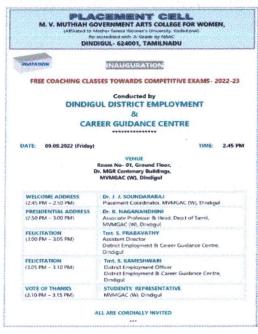

The Training programme was carried out through the Central government plan "SKILL SAKTHI" through which 465 students benefitted.

- Our College placement cell collaborated with the guidance centre of Dindigul district employment office for conducting free coaching classes from 09.09.2022 onwards for TNPSC and SSE competitive examination. 144 students were benefitted through this programme.
- In our College campus, a model Bazzar was conducted by the EDC cell collaborated with
  the Women Empowerment cell on 20.10.2022 to enhance the entrepreneurial skill among
  students. The students enthusiastically involved in displaying stalls and in the Model
  Bazzar. 77 stalls were displayed model Bazzar.
- 3. Sernova Financials Private Limited conducted job –fair in our college and selected the final year science graduates for the post of Customer service Officer.

#### FREE COACHING CLASSES FOR IBPS AND OTHER COMPETITIVE EXAMS -

2022-2023

| Mother Teresa Women's University, Kodaikanal       |                            |                  |                    |                                |  |  |  |  |  |  |  |  |
|----------------------------------------------------|----------------------------|------------------|--------------------|--------------------------------|--|--|--|--|--|--|--|--|
| M.V.Muthiah Govt. Arts College for Women, Dindigul |                            |                  |                    |                                |  |  |  |  |  |  |  |  |
| PLACEMENT CENTRE - ACTIVITIES - 2022-23            |                            |                  |                    |                                |  |  |  |  |  |  |  |  |
| S.No.                                              | Name of the Staff Incharge | Name of the Club | Date               | No. of<br>Beneficiaries<br>146 |  |  |  |  |  |  |  |  |
| I                                                  | Dr. SOUNDARARAJ. J. J      | PLACEMENT CENTRE | 09.09.2022 Onwards |                                |  |  |  |  |  |  |  |  |
| 2                                                  | Dr. SOUNDARARAJ. J. J      | PLACEMENT CENTRE | 20.10.2022         | 143                            |  |  |  |  |  |  |  |  |
| 3                                                  | Dr. SOUNDARARAJ. J. J      | PLACEMENT CENTRE | 01.02.2023 onwards | 36                             |  |  |  |  |  |  |  |  |
| - France                                           | Dr. SOUNDARARAJ, J. J      | PLACEMENT CENTRE | 16.03.2023         | 42                             |  |  |  |  |  |  |  |  |