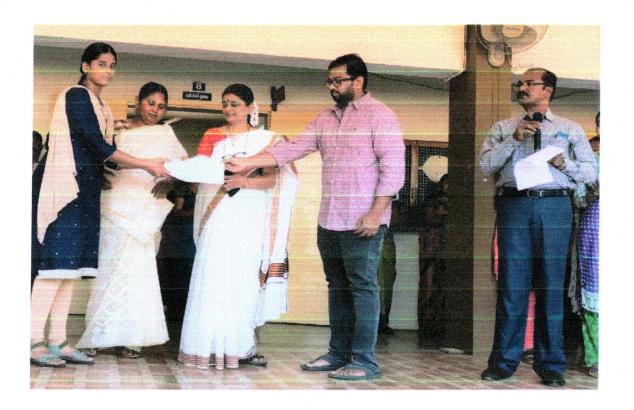

#### **SERNOVA FINANCIALS**

'Sernova Financials' – a multi-national Company which has an Office in Dindigul City conducted Recruitment in the College Campus on 16.03.2023. As part of its' recruitment process, the company conducted an Online Test, using our College's Computer laboratory. The Question paper was released by the Company's Head Office, located in London. The job position was 'Customer Service Executive'.