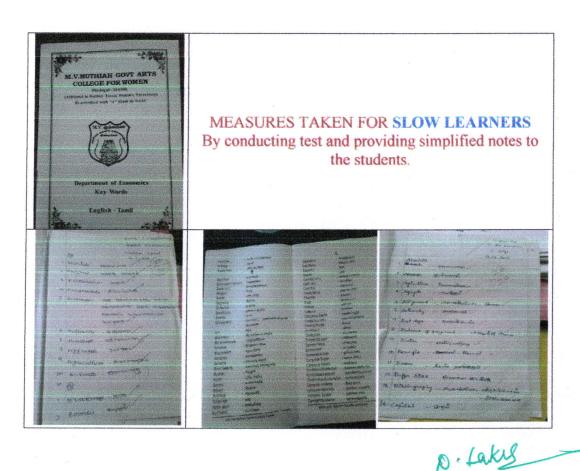

#### Measures taken for slow learners: (REMEDIAL CLASSES)

The slow learners are identified by their listening abilities in the classrooms and based on their marks obtained in the test papers. The staff Members shows a due concern over the slow learners and motivates them to get pass marks in their subjects in the first attempt. The following steps are practiced in order to avoid of getting arrear and increasing the strength of pass percentage of students in the every academic year.

 Special classes are handled for them and remedial coaching classes are conducted after the college hours.

- 2. The Mentor and Mentee system is effectively practiced in the college. The Mentor-Mentee circular is maintained to take periodical counseling and classes for students. The mentors are identifying the capacity of students while handling the classes.
- 3. The Tutors maintain a good rapport with students which aids to access the background of students. The entire academic oriented instructions and information are communicated and executed through tutors that make easy to follow up the students.
- 4. Class tests are conducted often to enhance and ensure their confident.
- 5. Moral support, guidance and counseling is given to motivate them to get better learning environment and for their better well being in the society.
- 6. Apart from college hours online classes are taken through Google Platform.
- 7. A proper guidance and coaching is given to them to ameliorate the pass percentage.