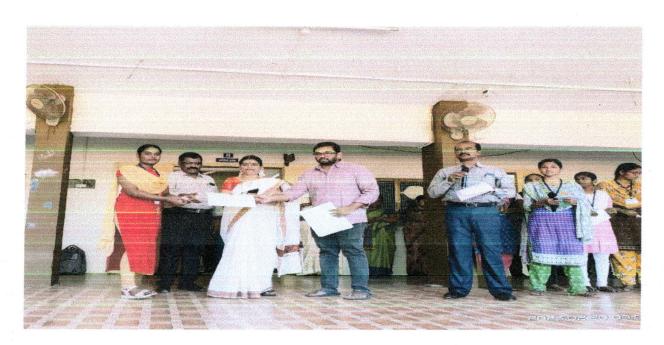

#### **SERNOVA FINANCIALS**

'Sernova Financials' – a multi-national Company which has an Office in Dindigul City conducted Recruitment in the College Campus on 16.03.2023. As part of its' recruitment process, the company conducted an Online Test, using our College's Computer laboratory. The Question paper was released by the Company's Head Office, located in London. The job position was 'Customer Service Executive'.