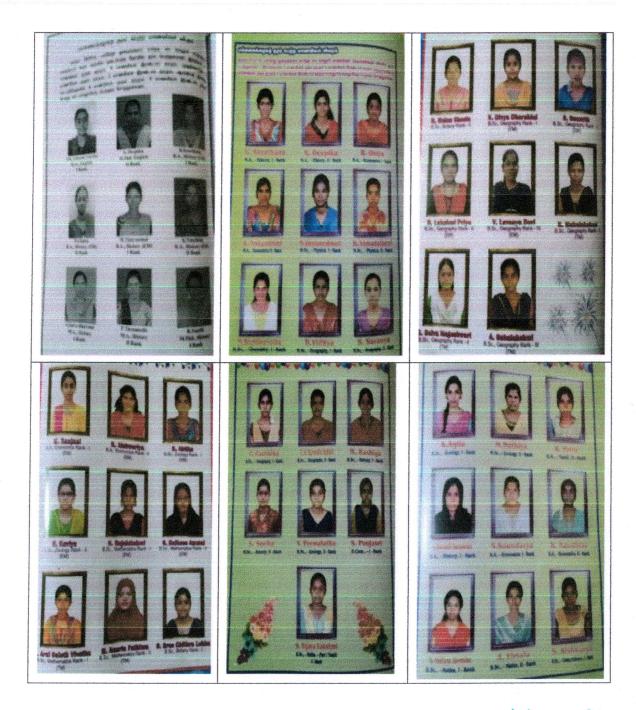

- 624 000 11 and 13 dy

# Measures taken for advanced learners: (EMPLOYIABILITY AND SKILL ENHANCEMENT PROGRAMME)

- 1. The students are practiced to involve and get interests in learning. The tutors also encouraged and motivated the wards to score high marks in the examinations.
- 2. The meritorious wards are appreciated to participate in various coaching classes conducted in our College.
- 3. Apart from curriculum, other motivational and soft skills classes TNPSC, Naan Mudhalvan, RUSA etc, are conducted for final year students.
- 4. The student's confidence level is enhanced by encouraging and allowing them to attend in various competitions and extensive activities.
- 5. Students are encouraged to get First Rank and II Rank in their academic pursuit.



**RANK HOLDERS-2018-2023** 









#### PLACEMENT AND CAREER GUIDANCE:

The placement and career guidance cell has been established to create the interests and awareness of getting placement in both government and private sectors. The meritorious students get the appointment order in the Job-fair which is conducted in our College. Some of our students get opportunity to "work from home". The coaching classes are conducted to inculcate the interest to get the placement after the completion of their courses.

The centre of soft skill was established in the year 2016. The TANSCHE (Tamil Nadu State Council for Higher Education) sponsored fund to conduct soft-skill training programme for 1500 students. The IAS academy in the name of Chandrayan was inaugurated on 01.03.2019 for providing free coaching to attend the competitive