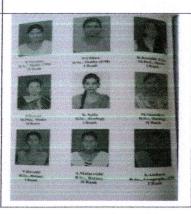

gul - 624 000 11 and 13 dy

# Measures taken for advanced learners: (EMPLOYIABILITY AND SKILL ENHANCEMENT PROGRAMME)

- 1. The students are practiced to involve and get interests in learning. The tutors also encouraged and motivated the wards to score high marks in the examinations.
- 2. The meritorious wards are appreciated to participate in various coaching classes conducted in our College.
- 3. Apart from curriculum, other motivational and soft skills classes TNPSC, Naan Mudhalvan, RUSA etc, are conducted for final year students.
- 4. The student's confidence level is enhanced by encouraging and allowing them to attend in various competitions and extensive activities.
- 5. Students are encouraged to get First Rank and II Rank in their academic pursuit.



**RANK HOLDERS-2018-2023** 









#### PLACEMENT AND CAREER GUIDANCE:

The placement and career guidance cell has been established to create the interests and awareness of getting placement in both government and private sectors. The meritorious students get the appointment order in the Job-fair which is conducted in our College. Some of our students get opportunity to "work from home". The coaching classes are conducted to inculcate the interest to get the placement after the completion of their courses.

The centre of soft skill was established in the year 2016. The TANSCHE (Tamil Nadu State Council for Higher Education) sponsored fund to conduct soft-skill training programme for 1500 students. The IAS academy in the name of Chandrayan was inaugurated on 01.03.2019 for providing free coaching to attend the competit