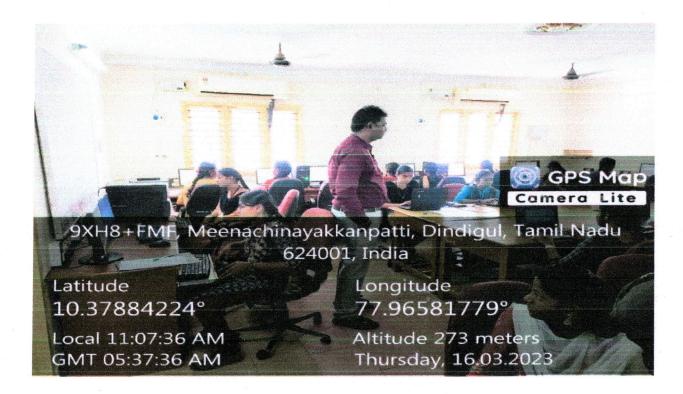

#### **SERNOVA FINANCIALS**

'Sernova Financials' – a multi-national Company which has an Office in Dindigul City conducted Recruitment in the College Campus on 16.03.2023. As part of its' recruitment process, the company conducted an Online Test, using our College's Computer laboratory. The Question paper was released by the Company's Head Office, located in London. The job position was 'Customer Service Executive'.