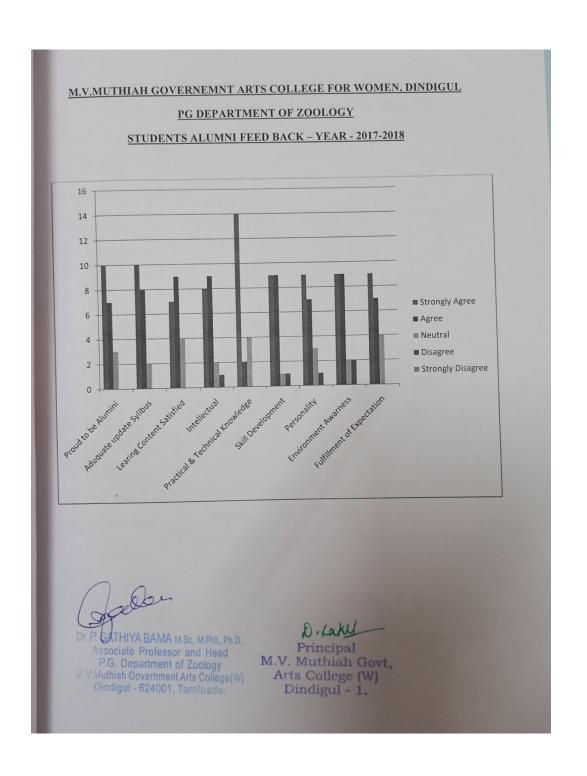

# M.V.MUTHIAH GOVERNMENT ARTS COLLEGE FOR WOMEN, DINDIGUL

#### **PG DEPARTMENT OF ZOOLOGY**

#### **CURRICULUM FEEDBACK ANALYSIS 2017-2018**



### <u>STUDENTS ALUMNI FEED BACK – YEAR - 2017-2018</u>



## STAKE HOLDERS - STUDENTS FEEDBACK WITH SUGGESTIONS GIVEN.

| give your valuable inking on the scal 3-Good, 4-Satisfa