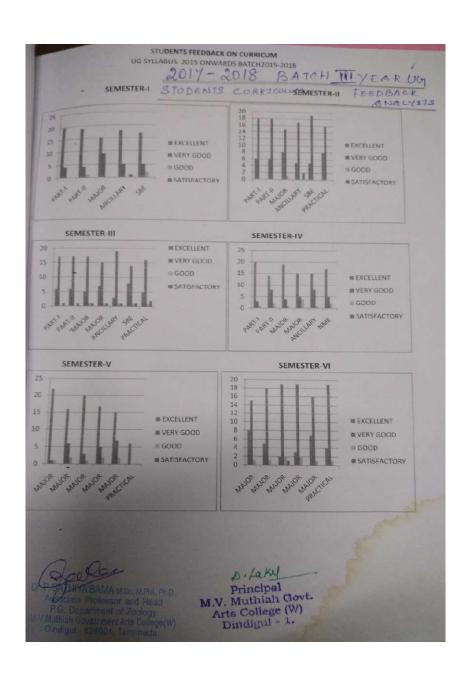

# M.V.MUTHIAH GOVERNMENT ARTS COLLEGE FOR WOMEN, DINDIGUL

#### **PG DEPARTMENT OF ZOOLOGY**

#### **CURRICULUM FEEDBACK ANALYSIS 2017-2018**



### <u>STUDENTS ALUMNI FEED BACK – YEAR - 2017-2018</u>



## STAKE HOLDERS - STUDENTS FEEDBACK WITH SUGGESTIONS GIVEN.

| give your valuable inking on the scal 3-Good, 4-Satisfa